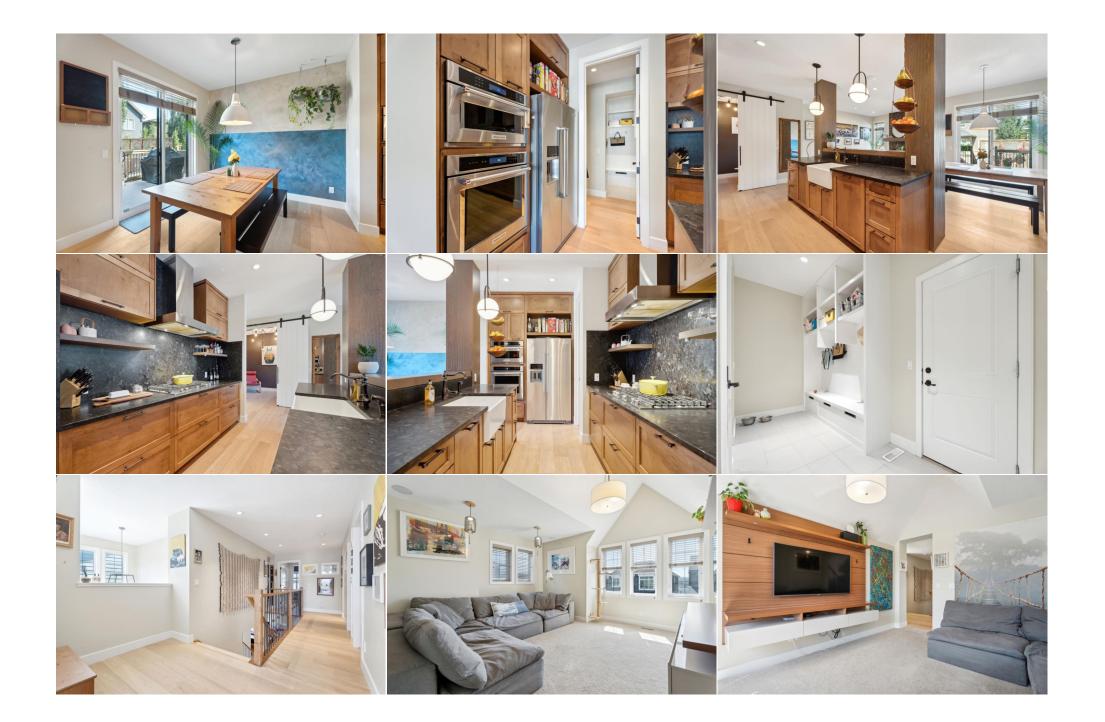

| Bonus Room<br>Bedroom - Primary<br>Game Room    | Second<br>Second<br>Lower                                                                                                                                                                                                                                                                                                                                                                                                                      | 13`5" x 14`0"<br>12`11" x 12`1"<br>27`11" x 35`11"                                                                                                                                                                                                                                                                                                                                                                                                                                                                                                                                                                                           | Laundry<br>3pc Bathroom<br>Storage<br>Legal/Tax/Financial                                                                                                                                                                                                                                                                                                                                                                                                                                                                                                                                        | Second<br>Lower<br>Lower                                                                                                                                                                                                                                                                                                                                                                                                                                                                                                                       | 9`2" x 5`7"<br>8`2" x 4`11"<br>10`10" x 6`7"                                                                                                                                                                                                                                                                                                                                                                                                                                                                                                                                                                                                                                                                                                                                                                                           |
|-------------------------------------------------|------------------------------------------------------------------------------------------------------------------------------------------------------------------------------------------------------------------------------------------------------------------------------------------------------------------------------------------------------------------------------------------------------------------------------------------------|----------------------------------------------------------------------------------------------------------------------------------------------------------------------------------------------------------------------------------------------------------------------------------------------------------------------------------------------------------------------------------------------------------------------------------------------------------------------------------------------------------------------------------------------------------------------------------------------------------------------------------------------|--------------------------------------------------------------------------------------------------------------------------------------------------------------------------------------------------------------------------------------------------------------------------------------------------------------------------------------------------------------------------------------------------------------------------------------------------------------------------------------------------------------------------------------------------------------------------------------------------|------------------------------------------------------------------------------------------------------------------------------------------------------------------------------------------------------------------------------------------------------------------------------------------------------------------------------------------------------------------------------------------------------------------------------------------------------------------------------------------------------------------------------------------------|----------------------------------------------------------------------------------------------------------------------------------------------------------------------------------------------------------------------------------------------------------------------------------------------------------------------------------------------------------------------------------------------------------------------------------------------------------------------------------------------------------------------------------------------------------------------------------------------------------------------------------------------------------------------------------------------------------------------------------------------------------------------------------------------------------------------------------------|
| Title:<br><b>Fee Simple</b><br>Legal Desc:      | 1510017                                                                                                                                                                                                                                                                                                                                                                                                                                        | Zoning:<br><b>R-1</b>                                                                                                                                                                                                                                                                                                                                                                                                                                                                                                                                                                                                                        | Remarks                                                                                                                                                                                                                                                                                                                                                                                                                                                                                                                                                                                          |                                                                                                                                                                                                                                                                                                                                                                                                                                                                                                                                                |                                                                                                                                                                                                                                                                                                                                                                                                                                                                                                                                                                                                                                                                                                                                                                                                                                        |
| Pub Rmks:<br>Inclusions:<br>Property Listed By: | former Dream Homes<br>basement, this home of<br>provide both convenie<br>walk-through pantry, a<br>hood vent, a farmhous<br>a touch of luxury and of<br>tandem garage accom<br>an Eco Bee thermostal<br>rough-in for a BBQ and<br>providing a peaceful ro<br>primary bedroom. The<br>space and endless pos<br>find a three piece bath<br>close proximity to neig<br>soon provide even eas<br>miss this rare opportu<br>lifestyle this home has | showhome is still showcased on the<br>offers ample space for a growing fa<br>ence and a sense of tranquility. The<br>and a cozy office/den with barn doc<br>se basin sink, and an in-cabinet dis<br>elegance to the space. The living a<br>modates three cars and includes a<br>t, Vacuflo, and a smart connectivity<br>d a fire table, as well as a privacy s<br>etreat. The upper level features ha<br>primary suite is a serene haven w<br>ssibilities. This space boasts upgrad<br>proom with tile shower and live edg<br>ghborhood schools, including two C<br>sier access to the community. The c<br>unity to own a former showhome de | eir website, and it's easy to see<br>mily. Step inside the grand 19' f<br>main floor boasts engineered h<br>ors and a built-in day bed. The cl<br>hwasher that blends seamlessly<br>rea is perfect for relaxation, with<br>240 EV rough-in for electric veh<br>y panel. The outdoor space is eq<br>creen for outdoor entertaining.<br>Indwood flooring throughout, exc<br>ith ample closet space and a lux<br>ded in-floor insulation, underlay<br>ge counter tops throughout. Loca<br>Catholic and one public school, w<br>convenience of the pathway syst<br>esigned by one of the best in the | why. With four spacious bedr<br>front entry, flooded with natu<br>ardwood and tile throughout,<br>hef's kitchen is a true highligi<br>with the cabinetry. The full s<br>h a brick fireplace and Sonos<br>icle charging. The home also<br>ually impressive, with a large<br>The private front entry is sur-<br>cept for the bonus room, whic<br>urious ensuite. The basement<br>and carpet to ensure a smoot<br>ated in the heart of Evanston<br>with a new middle school under<br>the and ravine just down the<br>business. Schedule your view | gned by the renowned Amanda Hamilton, this<br>rooms upstairs and a fully developed<br>ural light, and you'll find built-in lockers that<br>, with a large mudroom featuring built-ins, a<br>ht, featuring a gas range with an upgraded<br>stone backsplash and upgraded finishings add<br>speakers built in throughout the home. The<br>features A/C, an in-ground sprinkler system,<br>e two-tier deck equipped with a natural gas<br>rounded by mature trees and landscaping,<br>ch boasts vaulted ceilings along with the<br>t is fully developed, offering additional living<br>th transition to the lower level. Here you will<br>on a quiet, peaceful street, this home is in<br>er construction. The new entrance at 144th will<br>street add to the charm of this property. Don't<br>wing today and experience the exceptional |