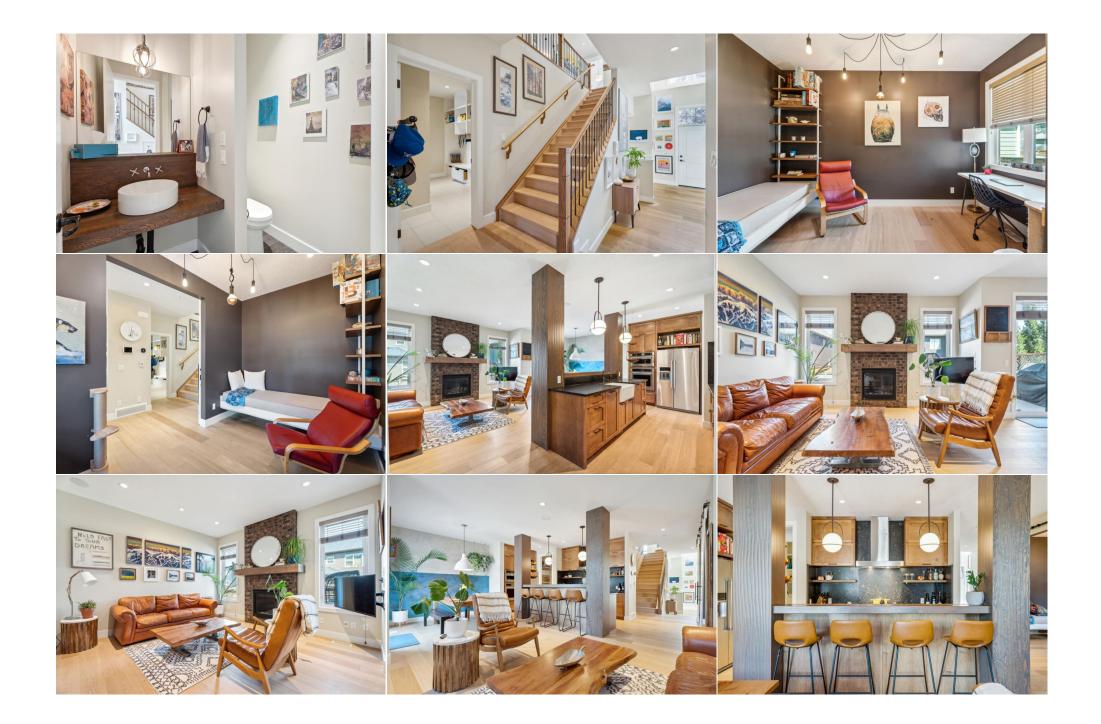

| Bonus Room<br>Bedroom - Primary<br>Game Room    | Second<br>Second<br>Lower                                                                                                                                                                                                                                                                                                                                                                                                                      | 13`5" x 14`0"<br>12`11" x 12`1"<br>27`11" x 35`11"                                                                                                                                                                                                                                                                                                                                                                                                                                                                                                                                                                                           | Laundry<br>3pc Bathroom<br>Storage<br>Legal/Tax/Financial                                                                                                                                                                                                                                                                                                                                                                                                                                                                                                                                        | Second<br>Lower<br>Lower                                                                                                                                                                                                                                                                                                                                                                                                                                                                                                                       | 9`2" x 5`7"<br>8`2" x 4`11"<br>10`10" x 6`7"                                                                                                                                                                                                                                                                                                                                                                                                                                                                                                                                                                                                                                                                                                                                                                                           |
|-------------------------------------------------|------------------------------------------------------------------------------------------------------------------------------------------------------------------------------------------------------------------------------------------------------------------------------------------------------------------------------------------------------------------------------------------------------------------------------------------------|----------------------------------------------------------------------------------------------------------------------------------------------------------------------------------------------------------------------------------------------------------------------------------------------------------------------------------------------------------------------------------------------------------------------------------------------------------------------------------------------------------------------------------------------------------------------------------------------------------------------------------------------|--------------------------------------------------------------------------------------------------------------------------------------------------------------------------------------------------------------------------------------------------------------------------------------------------------------------------------------------------------------------------------------------------------------------------------------------------------------------------------------------------------------------------------------------------------------------------------------------------|------------------------------------------------------------------------------------------------------------------------------------------------------------------------------------------------------------------------------------------------------------------------------------------------------------------------------------------------------------------------------------------------------------------------------------------------------------------------------------------------------------------------------------------------|----------------------------------------------------------------------------------------------------------------------------------------------------------------------------------------------------------------------------------------------------------------------------------------------------------------------------------------------------------------------------------------------------------------------------------------------------------------------------------------------------------------------------------------------------------------------------------------------------------------------------------------------------------------------------------------------------------------------------------------------------------------------------------------------------------------------------------------|
| Title:<br><b>Fee Simple</b><br>Legal Desc:      | 1510017                                                                                                                                                                                                                                                                                                                                                                                                                                        | Zoning:<br><b>R-1</b>                                                                                                                                                                                                                                                                                                                                                                                                                                                                                                                                                                                                                        | Remarks                                                                                                                                                                                                                                                                                                                                                                                                                                                                                                                                                                                          |                                                                                                                                                                                                                                                                                                                                                                                                                                                                                                                                                |                                                                                                                                                                                                                                                                                                                                                                                                                                                                                                                                                                                                                                                                                                                                                                                                                                        |
| Pub Rmks:<br>Inclusions:<br>Property Listed By: | former Dream Homes<br>basement, this home of<br>provide both convenie<br>walk-through pantry, a<br>hood vent, a farmhous<br>a touch of luxury and of<br>tandem garage accom<br>an Eco Bee thermostal<br>rough-in for a BBQ and<br>providing a peaceful ro<br>primary bedroom. The<br>space and endless pos<br>find a three piece bath<br>close proximity to neig<br>soon provide even eas<br>miss this rare opportu<br>lifestyle this home has | showhome is still showcased on the<br>offers ample space for a growing fa<br>ence and a sense of tranquility. The<br>and a cozy office/den with barn doc<br>se basin sink, and an in-cabinet dis<br>elegance to the space. The living a<br>modates three cars and includes a<br>t, Vacuflo, and a smart connectivity<br>d a fire table, as well as a privacy s<br>etreat. The upper level features ha<br>primary suite is a serene haven w<br>ssibilities. This space boasts upgrad<br>proom with tile shower and live edg<br>ghborhood schools, including two C<br>sier access to the community. The c<br>unity to own a former showhome de | eir website, and it's easy to see<br>mily. Step inside the grand 19' f<br>main floor boasts engineered h<br>ors and a built-in day bed. The cl<br>hwasher that blends seamlessly<br>rea is perfect for relaxation, with<br>240 EV rough-in for electric veh<br>y panel. The outdoor space is eq<br>creen for outdoor entertaining.<br>Indwood flooring throughout, exc<br>ith ample closet space and a lux<br>ded in-floor insulation, underlay<br>ge counter tops throughout. Loca<br>Catholic and one public school, w<br>convenience of the pathway syst<br>esigned by one of the best in the | why. With four spacious bedr<br>front entry, flooded with natu<br>ardwood and tile throughout,<br>hef's kitchen is a true highligi<br>with the cabinetry. The full s<br>h a brick fireplace and Sonos<br>icle charging. The home also<br>ually impressive, with a large<br>The private front entry is sur-<br>cept for the bonus room, whic<br>urious ensuite. The basement<br>and carpet to ensure a smoot<br>ated in the heart of Evanston<br>with a new middle school under<br>the and ravine just down the<br>business. Schedule your view | gned by the renowned Amanda Hamilton, this<br>rooms upstairs and a fully developed<br>ural light, and you'll find built-in lockers that<br>, with a large mudroom featuring built-ins, a<br>ht, featuring a gas range with an upgraded<br>stone backsplash and upgraded finishings add<br>speakers built in throughout the home. The<br>features A/C, an in-ground sprinkler system,<br>e two-tier deck equipped with a natural gas<br>rounded by mature trees and landscaping,<br>ch boasts vaulted ceilings along with the<br>t is fully developed, offering additional living<br>th transition to the lower level. Here you will<br>on a quiet, peaceful street, this home is in<br>er construction. The new entrance at 144th will<br>street add to the charm of this property. Don't<br>wing today and experience the exceptional |