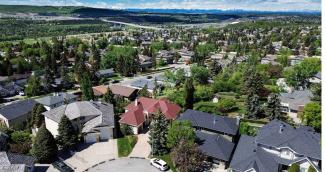

## 34 SILVER CREEK Manor, Calgary T3B 5L3

| MLS®#:  | A2150887 | Area:   | Silver Springs | Listing          | 07/18/24       | List Price: <b>\$1,069,000</b> |
|---------|----------|---------|----------------|------------------|----------------|--------------------------------|
| Status: | Active   | County: | Calgary        | Date:<br>Change: | -\$31k, 01-Aug | Association: Fort McMurray     |

| eneral Information    |                        |                       |                   | DOM                     |           |  |
|-----------------------|------------------------|-----------------------|-------------------|-------------------------|-----------|--|
| rop Type:             | Residential            |                       |                   | 60                      |           |  |
| ub Type:              | Detached               |                       |                   | <u>Layout</u>           |           |  |
| ity/Town:             | Calgary                | Finished Floor Ar     | <u>ea</u>         | Beds:                   | 3 (2 1 )  |  |
| ear Built:            | 1997                   | Abv Sqft:             | 1,671             | Baths:                  | 2.5 (2 1) |  |
| <u>ot Information</u> |                        | Low Sqft:             |                   | Style:                  | Bungalow  |  |
| ot Sz Ar:             | 8,234 sqft             | Ttl Sqft:             | 1,671             |                         |           |  |
| ot Shape:             |                        |                       |                   | Parking                 |           |  |
|                       |                        |                       |                   | Ttl Park:               | 5         |  |
|                       |                        |                       |                   | Garage Sz:              | 2         |  |
| ccess:                |                        |                       |                   |                         |           |  |
| ot Feat:              | Cul-De-Sac,Frui        | t Trees/Shrub(s),Land | scaped,Pie Shaped | Lot,Private,Treed,Views |           |  |
| ark Feat:             | Double Garage Attached |                       |                   |                         |           |  |