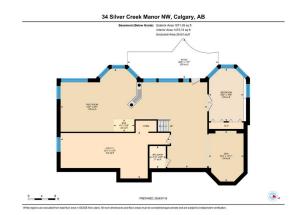

Utilities and Features

| <u>Room</u>       | Level    | <u>Dimensions</u> | <u>Room</u>      | Level    | <u>Dimensions</u> |  |
|-------------------|----------|-------------------|------------------|----------|-------------------|--|
| 2pc Bathroom      | Main     | 4`5" x 4`6"       | 5pc Ensuite bath | Main     | 11`8" x 9`11"     |  |
| Bedroom           | Main     | 8`10" x 9`10"     | Breakfast Nook   | Main     | 7`3" x 12`1"      |  |
| Dining Room       | Main     | 14`0" x 13`3"     | Foyer            | Main     | 4`9" x 10`11"     |  |
| Kitchen           | Main     | 13`10" x 12`1"    | Laundry          | Main     | 7`5" x 6`9"       |  |
| Living Room       | Main     | 21`2" x 18`9"     | Office           | Main     | 10`4" x 10`1"     |  |
| Bedroom - Primary | Main     | 17`5" x 15`3"     | Walk-In Closet   | Main     | 5`7" x 5`9"       |  |
| 4pc Bathroom      | Basement | 6`6" x 4`10"      | Bedroom          | Basement | 15`6" x 10`2"     |  |
|                   |          |                   |                  |          |                   |  |

| Den                                             | Basement                                                                                                                                                                                                                                  | 14`11" x 10`3"                                                                                                                                                                                                                                                                                                                                           | Game Room<br>Legal/Tax/Financial                                                                                                                                                                                                                                                                                                    | Basement                                                                                                                                                                                                                                                                                                                               | 29`1" x 43`2"                                                                                                                                                                                                                                                                                                                                                                                                                                                                                      |
|-------------------------------------------------|-------------------------------------------------------------------------------------------------------------------------------------------------------------------------------------------------------------------------------------------|----------------------------------------------------------------------------------------------------------------------------------------------------------------------------------------------------------------------------------------------------------------------------------------------------------------------------------------------------------|-------------------------------------------------------------------------------------------------------------------------------------------------------------------------------------------------------------------------------------------------------------------------------------------------------------------------------------|----------------------------------------------------------------------------------------------------------------------------------------------------------------------------------------------------------------------------------------------------------------------------------------------------------------------------------------|----------------------------------------------------------------------------------------------------------------------------------------------------------------------------------------------------------------------------------------------------------------------------------------------------------------------------------------------------------------------------------------------------------------------------------------------------------------------------------------------------|
| Title:                                          |                                                                                                                                                                                                                                           | Zoning:                                                                                                                                                                                                                                                                                                                                                  |                                                                                                                                                                                                                                                                                                                                     |                                                                                                                                                                                                                                                                                                                                        |                                                                                                                                                                                                                                                                                                                                                                                                                                                                                                    |
| Fee Simple<br>Legal Desc:                       | 9112095                                                                                                                                                                                                                                   | R-C1                                                                                                                                                                                                                                                                                                                                                     |                                                                                                                                                                                                                                                                                                                                     |                                                                                                                                                                                                                                                                                                                                        |                                                                                                                                                                                                                                                                                                                                                                                                                                                                                                    |
| 2090. 2000.                                     |                                                                                                                                                                                                                                           |                                                                                                                                                                                                                                                                                                                                                          | Remarks                                                                                                                                                                                                                                                                                                                             |                                                                                                                                                                                                                                                                                                                                        |                                                                                                                                                                                                                                                                                                                                                                                                                                                                                                    |
| Pub Rmks:<br>Inclusions:<br>Property Listed By: | oversized double-front<br>foot ceilings and opens<br>bedroom with a 5-piece<br>rare 10-foot ceilings wi<br>bath, and ample space<br>COP from the upper lev<br>landscaped backyard sl<br>Park and close proximit<br>features restored hard | attached garage and an abund<br>up to a spacious living room, o<br>en-suite and walk-in closet, a<br>th a heated slab floor, featuring<br>for a utility room, with potentia<br>el. Two west-facing decks total<br>nowcases a vibrant display of p<br>ty to shopping, schools (3 elem<br>wood floors, new hardwood floo<br>en granite countertops, new cu | ance of natural light pouring in t<br>open kitchen with huge granite co<br>second bedroom, an office, a din<br>g a generous family room with a<br>al for further development. Both<br>ling 500 square feet provide the<br>erennials and mature trees. This<br>entary schools), and city pathwa<br>ors in the dining room and 2 bedr | hrough its spacious windows. The<br>ountertops, and dining area. Add<br>ing room, a half bath, and a conv<br>wet bar and a pool table. This lev<br>levels offer privacy and breathta<br>perfect vantage point to enjoy st<br>home boasts a prime location, ju<br>ys. Quick access to Crowchild Tra<br>ooms on the main floor, new stai | mpressive walk-out bungalow features an<br>e main floor showcases elegance with its 14-<br>itionally, this level includes a primary<br>enient laundry room. The basement boasts<br>rel also encompasses a den, a bedroom, a full<br>king mountain views, as well as a view of<br>unning sunsets. The professionally<br>ust a 5-minute walk to the 405-acre Bowmont<br>il and Stoney Trail. Recently renovated, it<br>rs to the basement, new dura deck on the<br>m. This exceptional property with |