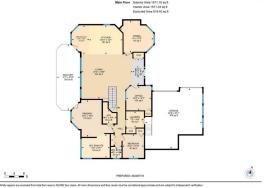

Utilities and Features

| <u>Room</u>       | Level    | <u>Dimensions</u> | <u>Room</u>      | Level    | <u>Dimensions</u> |  |
|-------------------|----------|-------------------|------------------|----------|-------------------|--|
| 2pc Bathroom      | Main     | 4`5" x 4`6"       | 5pc Ensuite bath | Main     | 11`8" x 9`11"     |  |
| Bedroom           | Main     | 8`10" x 9`10"     | Breakfast Nook   | Main     | 7`3" x 12`1"      |  |
| Dining Room       | Main     | 14`0" x 13`3"     | Foyer            | Main     | 4`9" x 10`11"     |  |
| Kitchen           | Main     | 13`10" x 12`1"    | Laundry          | Main     | 7`5" x 6`9"       |  |
| Living Room       | Main     | 21`2" x 18`9"     | Office           | Main     | 10`4" x 10`1"     |  |
| Bedroom - Primary | Main     | 17`5" x 15`3"     | Walk-In Closet   | Main     | 5`7" x 5`9"       |  |
| 4pc Bathroom      | Basement | 6`6" x 4`10"      | Bedroom          | Basement | 15`6" x 10`2"     |  |
|                   |          |                   |                  |          |                   |  |

| Den                                             | Basement                                                                                                                                                                                                                                  | 14`11" x 10`3"                                                                                                                                                                                                                                                                                                                                           | Game Room<br>Legal/Tax/Financial                                                                                                                                                                                                                                                                                                    | Basement                                                                                                                                                                                                                                                                                                                               | 29`1" x 43`2"                                                                                                                                                                                                                                                                                                                                                                                                                                                                                      |
|-------------------------------------------------|-------------------------------------------------------------------------------------------------------------------------------------------------------------------------------------------------------------------------------------------|----------------------------------------------------------------------------------------------------------------------------------------------------------------------------------------------------------------------------------------------------------------------------------------------------------------------------------------------------------|-------------------------------------------------------------------------------------------------------------------------------------------------------------------------------------------------------------------------------------------------------------------------------------------------------------------------------------|----------------------------------------------------------------------------------------------------------------------------------------------------------------------------------------------------------------------------------------------------------------------------------------------------------------------------------------|----------------------------------------------------------------------------------------------------------------------------------------------------------------------------------------------------------------------------------------------------------------------------------------------------------------------------------------------------------------------------------------------------------------------------------------------------------------------------------------------------|
| Title:                                          |                                                                                                                                                                                                                                           | Zoning:                                                                                                                                                                                                                                                                                                                                                  |                                                                                                                                                                                                                                                                                                                                     |                                                                                                                                                                                                                                                                                                                                        |                                                                                                                                                                                                                                                                                                                                                                                                                                                                                                    |
| Fee Simple<br>Legal Desc:                       | 9112095                                                                                                                                                                                                                                   | R-C1                                                                                                                                                                                                                                                                                                                                                     |                                                                                                                                                                                                                                                                                                                                     |                                                                                                                                                                                                                                                                                                                                        |                                                                                                                                                                                                                                                                                                                                                                                                                                                                                                    |
| 2090. 2000.                                     |                                                                                                                                                                                                                                           |                                                                                                                                                                                                                                                                                                                                                          | Remarks                                                                                                                                                                                                                                                                                                                             |                                                                                                                                                                                                                                                                                                                                        |                                                                                                                                                                                                                                                                                                                                                                                                                                                                                                    |
| Pub Rmks:<br>Inclusions:<br>Property Listed By: | oversized double-front<br>foot ceilings and opens<br>bedroom with a 5-piece<br>rare 10-foot ceilings wi<br>bath, and ample space<br>COP from the upper lev<br>landscaped backyard sl<br>Park and close proximit<br>features restored hard | attached garage and an abund<br>up to a spacious living room, o<br>en-suite and walk-in closet, a<br>th a heated slab floor, featuring<br>for a utility room, with potentia<br>el. Two west-facing decks total<br>nowcases a vibrant display of p<br>ty to shopping, schools (3 elem<br>wood floors, new hardwood floo<br>en granite countertops, new cu | ance of natural light pouring in t<br>open kitchen with huge granite co<br>second bedroom, an office, a din<br>g a generous family room with a<br>al for further development. Both<br>ling 500 square feet provide the<br>erennials and mature trees. This<br>entary schools), and city pathwa<br>ors in the dining room and 2 bedr | hrough its spacious windows. The<br>ountertops, and dining area. Add<br>ing room, a half bath, and a conv<br>wet bar and a pool table. This lev<br>levels offer privacy and breathta<br>perfect vantage point to enjoy st<br>home boasts a prime location, ju<br>ys. Quick access to Crowchild Tra<br>ooms on the main floor, new stai | mpressive walk-out bungalow features an<br>e main floor showcases elegance with its 14-<br>itionally, this level includes a primary<br>enient laundry room. The basement boasts<br>rel also encompasses a den, a bedroom, a full<br>king mountain views, as well as a view of<br>unning sunsets. The professionally<br>ust a 5-minute walk to the 405-acre Bowmont<br>il and Stoney Trail. Recently renovated, it<br>rs to the basement, new dura deck on the<br>m. This exceptional property with |