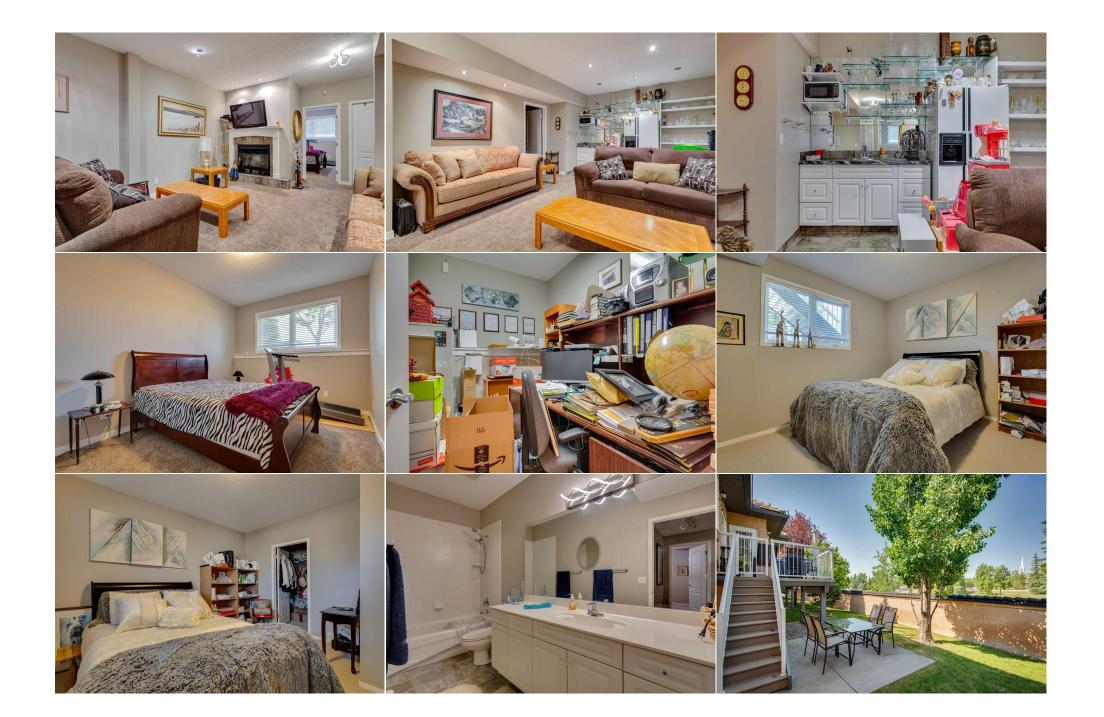

| Condo Fee:<br><b>\$440</b>                      |                                                                                                                                                 | Title:<br><b>Fee Simple</b><br>Fee Freq:<br><b>Monthly</b>                                                                                                                             |                                                                                                                                                                                                                                                                                                                                                                                                                                                                                                                                                                                                                                                                                                                                                                                 | Zoning:<br>M-CG d22 |  |  |
|-------------------------------------------------|-------------------------------------------------------------------------------------------------------------------------------------------------|----------------------------------------------------------------------------------------------------------------------------------------------------------------------------------------|---------------------------------------------------------------------------------------------------------------------------------------------------------------------------------------------------------------------------------------------------------------------------------------------------------------------------------------------------------------------------------------------------------------------------------------------------------------------------------------------------------------------------------------------------------------------------------------------------------------------------------------------------------------------------------------------------------------------------------------------------------------------------------|---------------------|--|--|
| Legal Desc:                                     | 0012442                                                                                                                                         |                                                                                                                                                                                        | Remarks                                                                                                                                                                                                                                                                                                                                                                                                                                                                                                                                                                                                                                                                                                                                                                         |                     |  |  |
| Pub Rmks:<br>Inclusions:<br>Property Listed By: | maintained and features l<br>custom cabinetry, inviting<br>for a chef with high end a<br>beautiful basement featur<br>recreational room, 2nd be | high end upgrades throughout ind<br>g fireplaces, water softener, centr<br>ppliances and sparkling GRANITE<br>res a large family room, wet bar v<br>edroom with walk in closet, and fu | novated unit in the sought after Shannon Estates complex! This one of a kind HOME has been meticulously<br>icluding, big beautiful bright windows, gleaming hardwood floors throughout, upgraded crown moulding,<br>tral vac with attachments, 9 ft ceilings on both levels, and wired for security. The gorgeous kitchen is built<br>E. Enjoy the convenience of the main floor master boasting a walk in closet and full 4 pc ensuite. The<br>with fridge, another warm inviting fireplace, built-ins, gorgeous patio with concrete pad, separate<br>ull bath. Double attached garage. Built in gas line. Goodbye!!! to lawn and snow care and start enjoying<br>tes! this is a Adult complex 35 plus. Please book a showing with your favourite Realtor today! Will not last |                     |  |  |