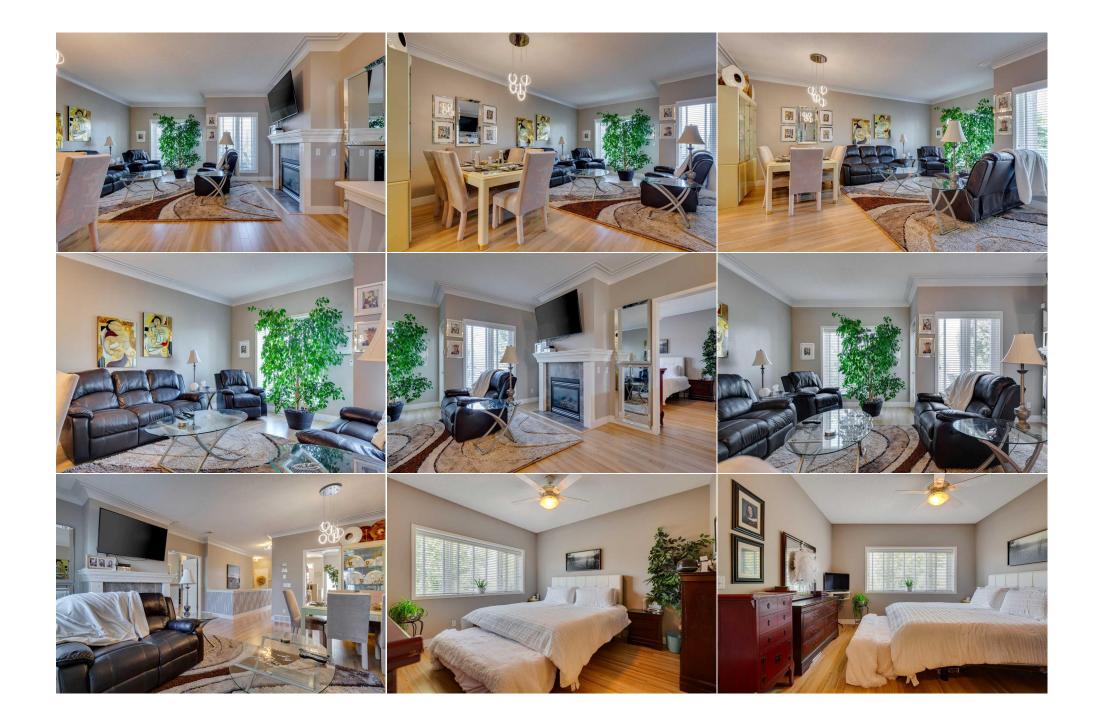

| Condo Fee:<br><b>\$440</b>                      |                                                                                                                                                 | Title:<br><b>Fee Simple</b><br>Fee Freq:<br><b>Monthly</b>                                                                                                                             |                                                                                                                                                                                                                                                                                                                                                                                                                                                                                                                                                                                                                                                                                                                                                                                 | Zoning:<br>M-CG d22 |  |  |
|-------------------------------------------------|-------------------------------------------------------------------------------------------------------------------------------------------------|----------------------------------------------------------------------------------------------------------------------------------------------------------------------------------------|---------------------------------------------------------------------------------------------------------------------------------------------------------------------------------------------------------------------------------------------------------------------------------------------------------------------------------------------------------------------------------------------------------------------------------------------------------------------------------------------------------------------------------------------------------------------------------------------------------------------------------------------------------------------------------------------------------------------------------------------------------------------------------|---------------------|--|--|
| Legal Desc:                                     | 0012442                                                                                                                                         |                                                                                                                                                                                        | Remarks                                                                                                                                                                                                                                                                                                                                                                                                                                                                                                                                                                                                                                                                                                                                                                         |                     |  |  |
| Pub Rmks:<br>Inclusions:<br>Property Listed By: | maintained and features l<br>custom cabinetry, inviting<br>for a chef with high end a<br>beautiful basement featur<br>recreational room, 2nd be | high end upgrades throughout ind<br>g fireplaces, water softener, centr<br>ppliances and sparkling GRANITE<br>res a large family room, wet bar v<br>edroom with walk in closet, and fu | novated unit in the sought after Shannon Estates complex! This one of a kind HOME has been meticulously<br>icluding, big beautiful bright windows, gleaming hardwood floors throughout, upgraded crown moulding,<br>tral vac with attachments, 9 ft ceilings on both levels, and wired for security. The gorgeous kitchen is built<br>E. Enjoy the convenience of the main floor master boasting a walk in closet and full 4 pc ensuite. The<br>with fridge, another warm inviting fireplace, built-ins, gorgeous patio with concrete pad, separate<br>ull bath. Double attached garage. Built in gas line. Goodbye!!! to lawn and snow care and start enjoying<br>tes! this is a Adult complex 35 plus. Please book a showing with your favourite Realtor today! Will not last |                     |  |  |