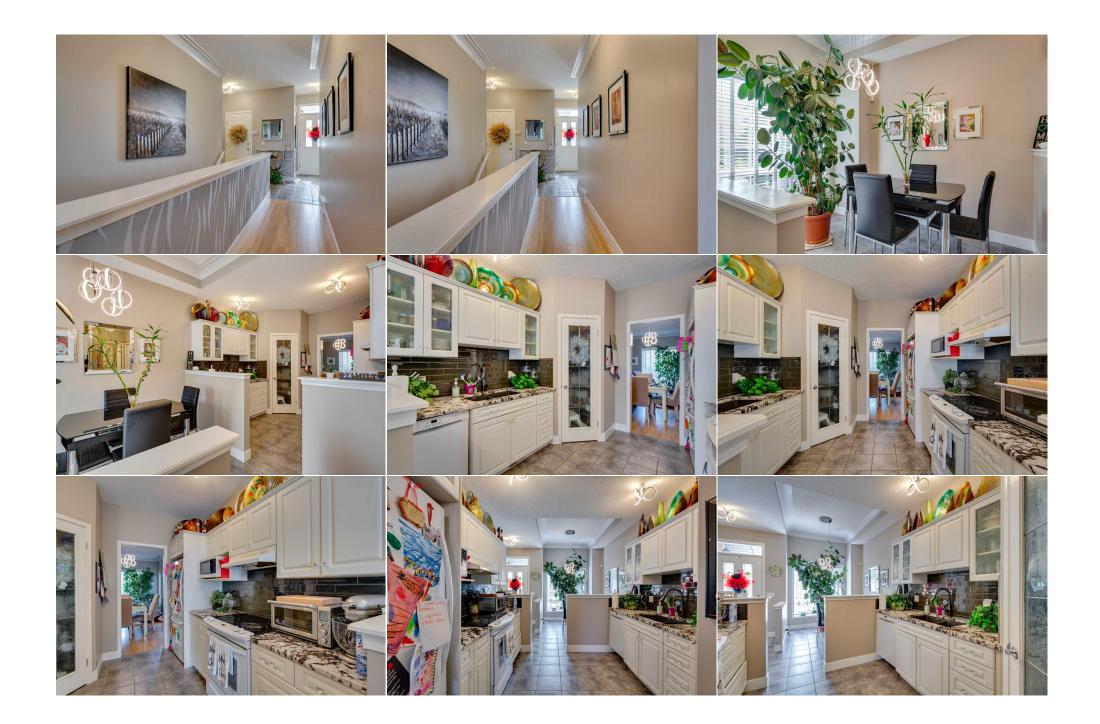

| Condo Fee:<br><b>\$440</b>                      |                                                                                                                                                 | Title:<br><b>Fee Simple</b><br>Fee Freq:<br><b>Monthly</b>                                                                                                                             |                                                                                                                                                                                                                                                                                                                                                                                                                                                                                                                                                                                                                                                                                                                                                                                 | Zoning:<br>M-CG d22 |  |  |
|-------------------------------------------------|-------------------------------------------------------------------------------------------------------------------------------------------------|----------------------------------------------------------------------------------------------------------------------------------------------------------------------------------------|---------------------------------------------------------------------------------------------------------------------------------------------------------------------------------------------------------------------------------------------------------------------------------------------------------------------------------------------------------------------------------------------------------------------------------------------------------------------------------------------------------------------------------------------------------------------------------------------------------------------------------------------------------------------------------------------------------------------------------------------------------------------------------|---------------------|--|--|
| Legal Desc:                                     | 0012442                                                                                                                                         |                                                                                                                                                                                        | Remarks                                                                                                                                                                                                                                                                                                                                                                                                                                                                                                                                                                                                                                                                                                                                                                         |                     |  |  |
| Pub Rmks:<br>Inclusions:<br>Property Listed By: | maintained and features l<br>custom cabinetry, inviting<br>for a chef with high end a<br>beautiful basement featur<br>recreational room, 2nd be | high end upgrades throughout ind<br>g fireplaces, water softener, centr<br>ppliances and sparkling GRANITE<br>res a large family room, wet bar v<br>edroom with walk in closet, and fu | novated unit in the sought after Shannon Estates complex! This one of a kind HOME has been meticulously<br>icluding, big beautiful bright windows, gleaming hardwood floors throughout, upgraded crown moulding,<br>tral vac with attachments, 9 ft ceilings on both levels, and wired for security. The gorgeous kitchen is built<br>E. Enjoy the convenience of the main floor master boasting a walk in closet and full 4 pc ensuite. The<br>with fridge, another warm inviting fireplace, built-ins, gorgeous patio with concrete pad, separate<br>ull bath. Double attached garage. Built in gas line. Goodbye!!! to lawn and snow care and start enjoying<br>tes! this is a Adult complex 35 plus. Please book a showing with your favourite Realtor today! Will not last |                     |  |  |