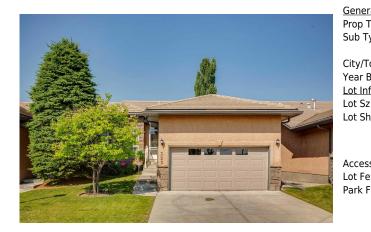

## 323 SHANNON ESTATES Terrace, Calgary T2Y 4C5

| MLS®#:  | A2150968 | Area:   | Shawnessy | Listing<br>Date: | 07/18/24 | List Price: <b>\$585,000</b> |
|---------|----------|---------|-----------|------------------|----------|------------------------------|
| Status: | Pending  | County: | Calgary   | Change:          | None     | Association: Fort McMurray   |

| eral Informatior | <u>1</u>                                                                             |                   |       | DOM           |                  |
|------------------|--------------------------------------------------------------------------------------|-------------------|-------|---------------|------------------|
| о Туре:          | Residential                                                                          |                   |       | 60            |                  |
| Type:            | Semi Detached                                                                        | i (Half           |       | <u>Layout</u> |                  |
|                  | Duplex)                                                                              | Finished Floor Ar | ea    | Beds:         | 3(12)            |
| /Town:           | Calgary                                                                              | Abv Sqft:         | 1,135 | Baths:        | 2.5 (2 1)        |
| r Built:         | 2002                                                                                 | Low Sqft:         |       | Style:        | Bungalow,Side by |
| Information      |                                                                                      | Ttl Sqft:         | 1,135 |               | Side             |
| Sz Ar:           |                                                                                      |                   |       |               |                  |
| Shape:           |                                                                                      |                   |       | Parking       |                  |
|                  |                                                                                      |                   |       | Ttl Park:     | 4                |
|                  |                                                                                      |                   |       | Garage Sz:    | 2                |
| ess:             |                                                                                      |                   |       | 2             |                  |
| Feat:<br>: Feat: | Back Yard,Low Maintenance Landscape,Landscaped,Level,Views<br>Double Garage Attached |                   |       |               |                  |