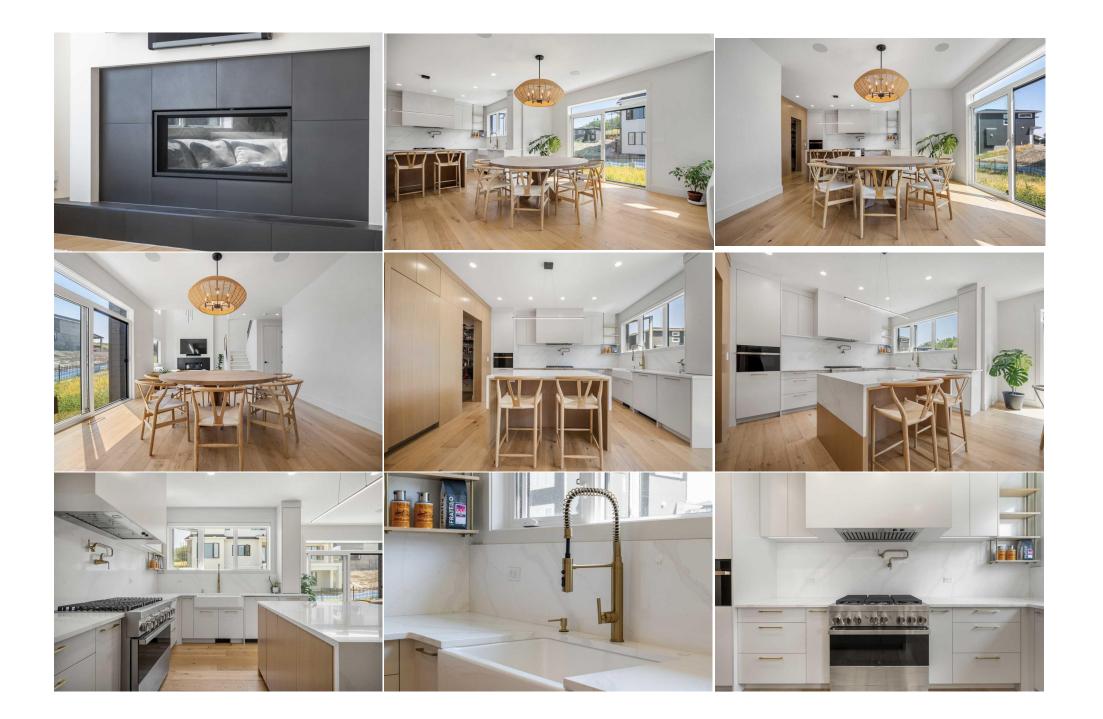

| Foyer<br>2pc Bathroom | Main<br>Main                                                                                                                                                                                                                                                                                                                                                               | 9`10" x 7`0"<br>5`9" x 5`3"                                                                                                                                                                                                                                                                                                                                                                                                                                                                                                                                 | 4pc Bathroom<br>Bonus Room<br>Legal/Tax/Financial                                                                                                                                                                                                                                                                                                                                                                                                                                                                                                                                                            | Upper<br>Upper                                                                                                                                                                                                                                                                                                                                                                                                                                                                                     | 9`3" x 5`3"<br>10`0" x 13`9"                                                                                                                                                                                                                                                                                                                                                                                                                                                                                                                                                                                                                                                                                                                                                                                                                                                   |
|-----------------------|----------------------------------------------------------------------------------------------------------------------------------------------------------------------------------------------------------------------------------------------------------------------------------------------------------------------------------------------------------------------------|-------------------------------------------------------------------------------------------------------------------------------------------------------------------------------------------------------------------------------------------------------------------------------------------------------------------------------------------------------------------------------------------------------------------------------------------------------------------------------------------------------------------------------------------------------------|--------------------------------------------------------------------------------------------------------------------------------------------------------------------------------------------------------------------------------------------------------------------------------------------------------------------------------------------------------------------------------------------------------------------------------------------------------------------------------------------------------------------------------------------------------------------------------------------------------------|----------------------------------------------------------------------------------------------------------------------------------------------------------------------------------------------------------------------------------------------------------------------------------------------------------------------------------------------------------------------------------------------------------------------------------------------------------------------------------------------------|--------------------------------------------------------------------------------------------------------------------------------------------------------------------------------------------------------------------------------------------------------------------------------------------------------------------------------------------------------------------------------------------------------------------------------------------------------------------------------------------------------------------------------------------------------------------------------------------------------------------------------------------------------------------------------------------------------------------------------------------------------------------------------------------------------------------------------------------------------------------------------|
| Title:<br>Fee Simple  |                                                                                                                                                                                                                                                                                                                                                                            | Zoning:<br><b>R-1</b>                                                                                                                                                                                                                                                                                                                                                                                                                                                                                                                                       |                                                                                                                                                                                                                                                                                                                                                                                                                                                                                                                                                                                                              |                                                                                                                                                                                                                                                                                                                                                                                                                                                                                                    |                                                                                                                                                                                                                                                                                                                                                                                                                                                                                                                                                                                                                                                                                                                                                                                                                                                                                |
| Legal Desc:           | 2311251                                                                                                                                                                                                                                                                                                                                                                    |                                                                                                                                                                                                                                                                                                                                                                                                                                                                                                                                                             | Remarks                                                                                                                                                                                                                                                                                                                                                                                                                                                                                                                                                                                                      |                                                                                                                                                                                                                                                                                                                                                                                                                                                                                                    |                                                                                                                                                                                                                                                                                                                                                                                                                                                                                                                                                                                                                                                                                                                                                                                                                                                                                |
| Pub Rmks:             | grand entrance reve<br>by-side refrigerator<br>kitchen is a masterp<br>Culinary enthusiasts<br>either side of the 6-k<br>dispenser, ensures e<br>blinds, and a gas fire<br>discover upgraded p<br>Indulge in the opuler<br>from floor to ceiling<br>epitomizing luxury a<br>and sink. Two large I<br>tile! For car enthusia<br>unfinished 1080sqft<br>dazzles with a \$14k | als neutral engineered hardwood<br>complemented by bespoke white<br>iece, featuring a striking island fo<br>will revel in the premium Jennair<br>burner gas oven, and specialized<br>every detail is both beautiful and<br>eplace that promises cozy gatheri<br>lush patterned cream carpet and<br>nce of this expansive Master Bedo<br>creating an ambiance of sheer elo<br>nd comfort at every turn. The exp<br>bedrooms awaits your growing fa<br>asts, the OVERSIZED THREE CAR (<br>basement. Garage is roughed in fu<br>upgraded black window package, | floors and oversized 8' doors that I<br>oak handles and a massive pantry a<br>eaturing half quartz waterfall and ha<br>appliances, a \$40K upgrade, along<br>drawer inserts for utensils and kniv<br>practical. The adjacent living room,<br>ings! A dedicated home office and 2<br>a bonus room adorned with a sophi<br>room, featuring a lavish 5-piece en-<br>egance. Unwind in the deep soaker<br>pansive walk-in closet with direct ac<br>mily and is just steps away from the<br>GARAGE is tall enough for car lifts an<br>for a garage heater with pre-installe<br>completing this impeccable resider | lead you to an exquisite kitc<br>and mudroom that is discree<br>alf white oak design, and a f<br>side functional touches like<br>res. The farmhouse sink, con<br>with vaulted ceilings, is tho<br>piece powder room complet<br>isticated tray ceiling offering<br>suite; the spa-like retreat be<br>tub or enjoy the spacious st<br>ccess to the laundry room is<br>e luxurious 4-piece bathroom<br>nd boasts side mount door of<br>ed gas lines, electrical, and<br>nce! Nestled in the picturesc | esigned for the discerning homeowner. The<br>hen featuring custom hidden full-column side-<br>etly concealed behind a custom hidden door. The<br>full quartz backsplash from counter to ceiling!<br>a pot filler, spice and utility pull-out drawers on<br>pplete with a garburator and cored quartz soap<br>oughtfully designed with floor outlets, automatic<br>tes the main floor. Ascend to the upper level to<br>g an elevated sense of space and elegance.<br>basts dual vanities and textured tile extending<br>and-up shower with a convenient seat bench,<br>complete with a front-load washer and dryer<br>in featuring the same counter to ceiling textured<br>openers, and an extra door leading to the large<br>venting. With no expenses spared, the exterior<br>que western edge of Calgary, Crestmont is a<br>biance. Residents enjoy an active lifestyle with |