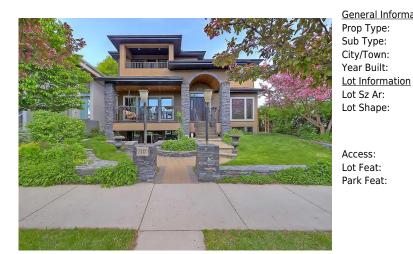

## 2340 7 Avenue, Calgary T2N1A2

West Hillhurst 07/19/24 MLS®#: A2150991 Area: Listing List Price: **\$1,899,000** 

Status: **Pending** Association: Fort McMurray County: Calgary Change: -\$50k, 15-Nov

Date:

**General Information** 

Prop Type: Sub Type: Detached

City/Town: Calgary Year Built: 2005

Lot Sz Ar: Lot Shape:

7,254 sqft

Residential

Finished Floor Area Abv Saft:

Low Sqft:

Ttl Sqft: 3,860

3,860

<u>Parking</u>

DOM

126

<u>Layout</u>

Beds:

Baths:

Style:

Ttl Park: 4 3 Garage Sz:

6 (5 1 )

4.5 (4 1)

2 Storey

Access:

Lot Feat: Back Lane, City Lot, Front Yard, Lawn, Garden, Landscaped, Private, Treed

Park Feat: Parking Pad, Triple Garage Detached

## Utilities and Features

Roof: **Asphalt Shingle** Construction:

Heating: In Floor, Forced Air

Sewer:

Ext Feat: Balcony, Barbecue, Garden, Private Yard

Concrete, Stone, Stucco, Wood Frame

Flooring:

Carpet, Granite, Hardwood, Tile