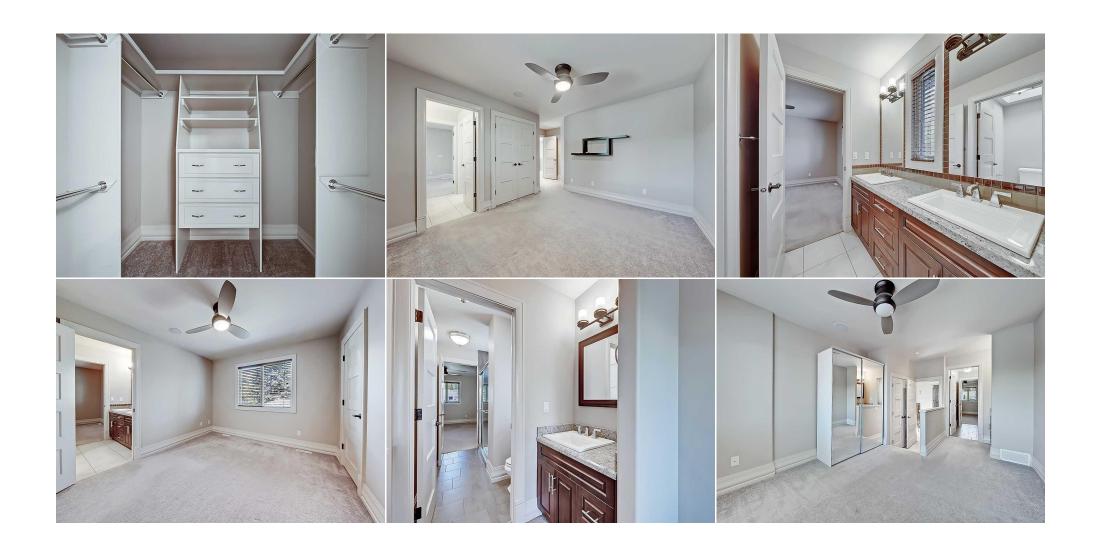

| T UD MIRS.                        | landscaped yard, a w<br>foyer filled with the t<br>refinished Canadian I<br>a professional front o<br>lighting. A spacious I<br>tap and raised bar se                        | landscaped yard, a welcoming front porch with a relaxing porch swing. Greet your guest inside an elegant granite tiled vestibule before entering a 2-story vaulted foyer filled with the tranquil ambiance of the built in water wall feature and double skylights. With over 5700 sqft of living space, the main floor has newly refinished Canadian hardwood floors and soaring 9-foot ceilings. The rear entry features a tiled mudroom with built-in locker storage. A double French door leads to a professional front office with hand-stained desk and shelving. Off the foyer is a formal front sitting room and dining room with custom molding and artwork lighting. A spacious kitchen is designed for entertaining featuring an L-shaped island, granite countertops throughout the home, large single basin sink with Blanco tap and raised bar seating. The kitchen is equipped with an electric cooktop wired for induction, custom hoodfan, Miele dishwasher, convection wall oven, built-in microwave, fridge/freezer along with a second built in Subzero fridge in the mud room. The kitchen features ample storage including a large walk-in pantry and cabinets, perfect for everyday use. The spacious main family room is perfect for relaxing with the family and has the first of 3 fireplaces in the house. A dining nook and computer station are located just off the kitchen and bring in a lot of natural light to the space. Upstairs, the bright and airy atmosphere continues with a sun- |                                    |                   |                               |  |  |  |
|-----------------------------------|------------------------------------------------------------------------------------------------------------------------------------------------------------------------------|----------------------------------------------------------------------------------------------------------------------------------------------------------------------------------------------------------------------------------------------------------------------------------------------------------------------------------------------------------------------------------------------------------------------------------------------------------------------------------------------------------------------------------------------------------------------------------------------------------------------------------------------------------------------------------------------------------------------------------------------------------------------------------------------------------------------------------------------------------------------------------------------------------------------------------------------------------------------------------------------------------------------------------------------------------------------------------------------------------------------------------------------------------------------------------------------------------------------------------------------------------------------------------------------------------------------------------------------------------------------------------------------------------------------------------------------------------------------------------------------------------------------------|------------------------------------|-------------------|-------------------------------|--|--|--|
| Pub Rmks:                         | Remarks  Welcome to your next home with curb appeal that is truly head turning! Nested on a quiet street in West Hillhurst, this move-in-ready property boasts a beautifully |                                                                                                                                                                                                                                                                                                                                                                                                                                                                                                                                                                                                                                                                                                                                                                                                                                                                                                                                                                                                                                                                                                                                                                                                                                                                                                                                                                                                                                                                                                                            |                                    |                   |                               |  |  |  |
| Title: Fee Simple Legal Desc:     | 710N                                                                                                                                                                         | Zoning:<br>R-C2                                                                                                                                                                                                                                                                                                                                                                                                                                                                                                                                                                                                                                                                                                                                                                                                                                                                                                                                                                                                                                                                                                                                                                                                                                                                                                                                                                                                                                                                                                            |                                    |                   |                               |  |  |  |
|                                   |                                                                                                                                                                              |                                                                                                                                                                                                                                                                                                                                                                                                                                                                                                                                                                                                                                                                                                                                                                                                                                                                                                                                                                                                                                                                                                                                                                                                                                                                                                                                                                                                                                                                                                                            | Legal/Tax/Financial                |                   |                               |  |  |  |
| 4pc Bathroom                      | Basement                                                                                                                                                                     | 6`0" x 8`6"                                                                                                                                                                                                                                                                                                                                                                                                                                                                                                                                                                                                                                                                                                                                                                                                                                                                                                                                                                                                                                                                                                                                                                                                                                                                                                                                                                                                                                                                                                                | Other                              | Basement          | 12`8" x 15`3"                 |  |  |  |
| Exercise Room                     | Basement                                                                                                                                                                     | 15`4" x 11`0"                                                                                                                                                                                                                                                                                                                                                                                                                                                                                                                                                                                                                                                                                                                                                                                                                                                                                                                                                                                                                                                                                                                                                                                                                                                                                                                                                                                                                                                                                                              | Bedroom                            | Basement          | 11`9" x 11`8"                 |  |  |  |
| Family Room                       | Basement                                                                                                                                                                     | 23`11" x 29`11"                                                                                                                                                                                                                                                                                                                                                                                                                                                                                                                                                                                                                                                                                                                                                                                                                                                                                                                                                                                                                                                                                                                                                                                                                                                                                                                                                                                                                                                                                                            | Walk-In Closet                     | Basement          | 8`2" x 8`4"                   |  |  |  |
| Library                           | Upper<br>Basement                                                                                                                                                            | 16 4 X 16 0<br>14`11" x 10`3"                                                                                                                                                                                                                                                                                                                                                                                                                                                                                                                                                                                                                                                                                                                                                                                                                                                                                                                                                                                                                                                                                                                                                                                                                                                                                                                                                                                                                                                                                              | Storage                            | Upper<br>Basement | 9`2" x 6`9"                   |  |  |  |
| 4pc Bathroom<br>Bedroom - Primary | Upper                                                                                                                                                                        | 5`6" x 16`1"<br>16`4" x 16`0"                                                                                                                                                                                                                                                                                                                                                                                                                                                                                                                                                                                                                                                                                                                                                                                                                                                                                                                                                                                                                                                                                                                                                                                                                                                                                                                                                                                                                                                                                              | 5pc Ensuite bath<br>Walk-In Closet | Upper             | 11`2" x 14`11"<br>5`3" x 7`0" |  |  |  |
| Walk-In Closet                    | Upper                                                                                                                                                                        | 4`4" x 5`8"                                                                                                                                                                                                                                                                                                                                                                                                                                                                                                                                                                                                                                                                                                                                                                                                                                                                                                                                                                                                                                                                                                                                                                                                                                                                                                                                                                                                                                                                                                                | Bedroom                            | Upper             | 11`0" x 13`0"                 |  |  |  |
| 2pc Bathroom                      | Main<br>                                                                                                                                                                     | 4`0" x 7`10"                                                                                                                                                                                                                                                                                                                                                                                                                                                                                                                                                                                                                                                                                                                                                                                                                                                                                                                                                                                                                                                                                                                                                                                                                                                                                                                                                                                                                                                                                                               | Bedroom                            | Upper             | 11`2" x 13`0"                 |  |  |  |
| Mud Room                          | Main                                                                                                                                                                         | 8`1" x 6`2"                                                                                                                                                                                                                                                                                                                                                                                                                                                                                                                                                                                                                                                                                                                                                                                                                                                                                                                                                                                                                                                                                                                                                                                                                                                                                                                                                                                                                                                                                                                | Entrance                           | Main              | 7`11" x 6`11"                 |  |  |  |
| Family Room                       | Main                                                                                                                                                                         | 18`6" x 17`10"                                                                                                                                                                                                                                                                                                                                                                                                                                                                                                                                                                                                                                                                                                                                                                                                                                                                                                                                                                                                                                                                                                                                                                                                                                                                                                                                                                                                                                                                                                             | Kitchen                            | Main              | 13`11" x 20`3"                |  |  |  |
| Walk-In Closet                    | Upper                                                                                                                                                                        | 5`8" x 7`6"                                                                                                                                                                                                                                                                                                                                                                                                                                                                                                                                                                                                                                                                                                                                                                                                                                                                                                                                                                                                                                                                                                                                                                                                                                                                                                                                                                                                                                                                                                                | Balcony                            | Upper             | 12`1" x 5`6"                  |  |  |  |
| 4pc Bathroom                      | Upper                                                                                                                                                                        | 6`2" x 12`2"                                                                                                                                                                                                                                                                                                                                                                                                                                                                                                                                                                                                                                                                                                                                                                                                                                                                                                                                                                                                                                                                                                                                                                                                                                                                                                                                                                                                                                                                                                               | Bedroom                            | <br>Upper         | 11`2" x 10`6"                 |  |  |  |
| Bedroom                           | Upper                                                                                                                                                                        | 11`7" x 13`0"                                                                                                                                                                                                                                                                                                                                                                                                                                                                                                                                                                                                                                                                                                                                                                                                                                                                                                                                                                                                                                                                                                                                                                                                                                                                                                                                                                                                                                                                                                              | Bonus Room                         | Upper             | 16`7" x 9`3"                  |  |  |  |