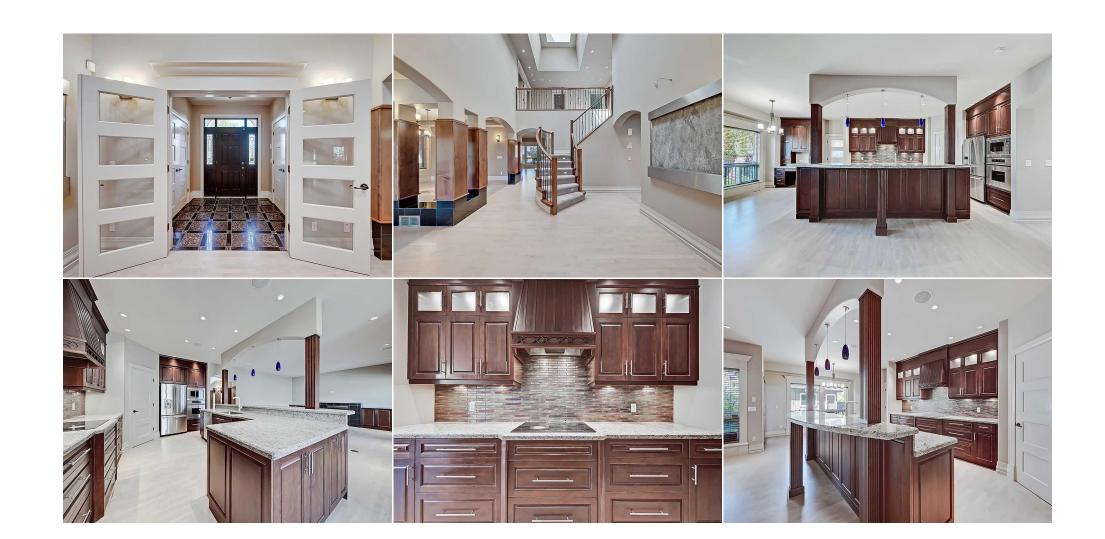

| T UD MIRS.                        | landscaped yard, a w<br>foyer filled with the t<br>refinished Canadian I<br>a professional front o<br>lighting. A spacious I<br>tap and raised bar se                        | landscaped yard, a welcoming front porch with a relaxing porch swing. Greet your guest inside an elegant granite tiled vestibule before entering a 2-story vaulted foyer filled with the tranquil ambiance of the built in water wall feature and double skylights. With over 5700 sqft of living space, the main floor has newly refinished Canadian hardwood floors and soaring 9-foot ceilings. The rear entry features a tiled mudroom with built-in locker storage. A double French door leads to a professional front office with hand-stained desk and shelving. Off the foyer is a formal front sitting room and dining room with custom molding and artwork lighting. A spacious kitchen is designed for entertaining featuring an L-shaped island, granite countertops throughout the home, large single basin sink with Blanco tap and raised bar seating. The kitchen is equipped with an electric cooktop wired for induction, custom hoodfan, Miele dishwasher, convection wall oven, built-in microwave, fridge/freezer along with a second built in Subzero fridge in the mud room. The kitchen features ample storage including a large walk-in pantry and cabinets, perfect for everyday use. The spacious main family room is perfect for relaxing with the family and has the first of 3 fireplaces in the house. A dining nook and computer station are located just off the kitchen and bring in a lot of natural light to the space. Upstairs, the bright and airy atmosphere continues with a sun- |                                    |                   |                               |  |  |  |
|-----------------------------------|------------------------------------------------------------------------------------------------------------------------------------------------------------------------------|----------------------------------------------------------------------------------------------------------------------------------------------------------------------------------------------------------------------------------------------------------------------------------------------------------------------------------------------------------------------------------------------------------------------------------------------------------------------------------------------------------------------------------------------------------------------------------------------------------------------------------------------------------------------------------------------------------------------------------------------------------------------------------------------------------------------------------------------------------------------------------------------------------------------------------------------------------------------------------------------------------------------------------------------------------------------------------------------------------------------------------------------------------------------------------------------------------------------------------------------------------------------------------------------------------------------------------------------------------------------------------------------------------------------------------------------------------------------------------------------------------------------------|------------------------------------|-------------------|-------------------------------|--|--|--|
| Pub Rmks:                         | Remarks  Welcome to your next home with curb appeal that is truly head turning! Nested on a quiet street in West Hillhurst, this move-in-ready property boasts a beautifully |                                                                                                                                                                                                                                                                                                                                                                                                                                                                                                                                                                                                                                                                                                                                                                                                                                                                                                                                                                                                                                                                                                                                                                                                                                                                                                                                                                                                                                                                                                                            |                                    |                   |                               |  |  |  |
| Title: Fee Simple Legal Desc:     | 710N                                                                                                                                                                         | Zoning:<br>R-C2                                                                                                                                                                                                                                                                                                                                                                                                                                                                                                                                                                                                                                                                                                                                                                                                                                                                                                                                                                                                                                                                                                                                                                                                                                                                                                                                                                                                                                                                                                            |                                    |                   |                               |  |  |  |
|                                   |                                                                                                                                                                              |                                                                                                                                                                                                                                                                                                                                                                                                                                                                                                                                                                                                                                                                                                                                                                                                                                                                                                                                                                                                                                                                                                                                                                                                                                                                                                                                                                                                                                                                                                                            | Legal/Tax/Financial                |                   |                               |  |  |  |
| 4pc Bathroom                      | Basement                                                                                                                                                                     | 6`0" x 8`6"                                                                                                                                                                                                                                                                                                                                                                                                                                                                                                                                                                                                                                                                                                                                                                                                                                                                                                                                                                                                                                                                                                                                                                                                                                                                                                                                                                                                                                                                                                                | Other                              | Basement          | 12`8" x 15`3"                 |  |  |  |
| Exercise Room                     | Basement                                                                                                                                                                     | 15`4" x 11`0"                                                                                                                                                                                                                                                                                                                                                                                                                                                                                                                                                                                                                                                                                                                                                                                                                                                                                                                                                                                                                                                                                                                                                                                                                                                                                                                                                                                                                                                                                                              | Bedroom                            | Basement          | 11`9" x 11`8"                 |  |  |  |
| Family Room                       | Basement                                                                                                                                                                     | 23`11" x 29`11"                                                                                                                                                                                                                                                                                                                                                                                                                                                                                                                                                                                                                                                                                                                                                                                                                                                                                                                                                                                                                                                                                                                                                                                                                                                                                                                                                                                                                                                                                                            | Walk-In Closet                     | Basement          | 8`2" x 8`4"                   |  |  |  |
| Library                           | Upper<br>Basement                                                                                                                                                            | 16 4 X 16 0<br>14`11" x 10`3"                                                                                                                                                                                                                                                                                                                                                                                                                                                                                                                                                                                                                                                                                                                                                                                                                                                                                                                                                                                                                                                                                                                                                                                                                                                                                                                                                                                                                                                                                              | Storage                            | Upper<br>Basement | 9`2" x 6`9"                   |  |  |  |
| 4pc Bathroom<br>Bedroom - Primary | Upper                                                                                                                                                                        | 5`6" x 16`1"<br>16`4" x 16`0"                                                                                                                                                                                                                                                                                                                                                                                                                                                                                                                                                                                                                                                                                                                                                                                                                                                                                                                                                                                                                                                                                                                                                                                                                                                                                                                                                                                                                                                                                              | 5pc Ensuite bath<br>Walk-In Closet | Upper             | 11`2" x 14`11"<br>5`3" x 7`0" |  |  |  |
| Walk-In Closet                    | Upper                                                                                                                                                                        | 4`4" x 5`8"                                                                                                                                                                                                                                                                                                                                                                                                                                                                                                                                                                                                                                                                                                                                                                                                                                                                                                                                                                                                                                                                                                                                                                                                                                                                                                                                                                                                                                                                                                                | Bedroom                            | Upper             | 11`0" x 13`0"                 |  |  |  |
| 2pc Bathroom                      | Main<br>                                                                                                                                                                     | 4`0" x 7`10"                                                                                                                                                                                                                                                                                                                                                                                                                                                                                                                                                                                                                                                                                                                                                                                                                                                                                                                                                                                                                                                                                                                                                                                                                                                                                                                                                                                                                                                                                                               | Bedroom                            | Upper             | 11`2" x 13`0"                 |  |  |  |
| Mud Room                          | Main                                                                                                                                                                         | 8`1" x 6`2"                                                                                                                                                                                                                                                                                                                                                                                                                                                                                                                                                                                                                                                                                                                                                                                                                                                                                                                                                                                                                                                                                                                                                                                                                                                                                                                                                                                                                                                                                                                | Entrance                           | Main              | 7`11" x 6`11"                 |  |  |  |
| Family Room                       | Main                                                                                                                                                                         | 18`6" x 17`10"                                                                                                                                                                                                                                                                                                                                                                                                                                                                                                                                                                                                                                                                                                                                                                                                                                                                                                                                                                                                                                                                                                                                                                                                                                                                                                                                                                                                                                                                                                             | Kitchen                            | Main              | 13`11" x 20`3"                |  |  |  |
| Walk-In Closet                    | Upper                                                                                                                                                                        | 5`8" x 7`6"                                                                                                                                                                                                                                                                                                                                                                                                                                                                                                                                                                                                                                                                                                                                                                                                                                                                                                                                                                                                                                                                                                                                                                                                                                                                                                                                                                                                                                                                                                                | Balcony                            | Upper             | 12`1" x 5`6"                  |  |  |  |
| 4pc Bathroom                      | Upper                                                                                                                                                                        | 6`2" x 12`2"                                                                                                                                                                                                                                                                                                                                                                                                                                                                                                                                                                                                                                                                                                                                                                                                                                                                                                                                                                                                                                                                                                                                                                                                                                                                                                                                                                                                                                                                                                               | Bedroom                            | <br>Upper         | 11`2" x 10`6"                 |  |  |  |
| Bedroom                           | Upper                                                                                                                                                                        | 11`7" x 13`0"                                                                                                                                                                                                                                                                                                                                                                                                                                                                                                                                                                                                                                                                                                                                                                                                                                                                                                                                                                                                                                                                                                                                                                                                                                                                                                                                                                                                                                                                                                              | Bonus Room                         | Upper             | 16`7" x 9`3"                  |  |  |  |