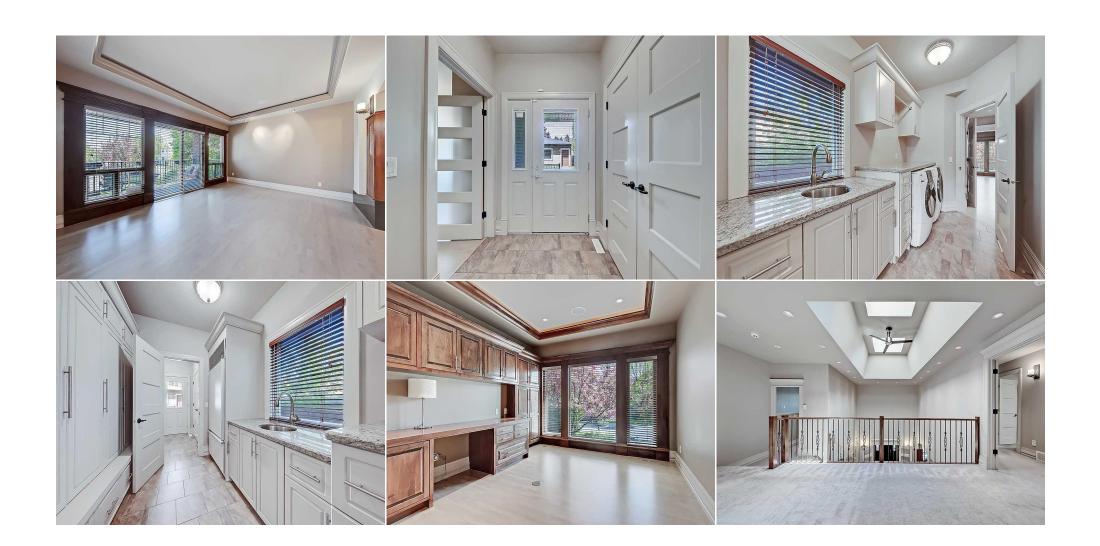

| T UD MIRS.                        | landscaped yard, a w<br>foyer filled with the t<br>refinished Canadian I<br>a professional front o<br>lighting. A spacious I<br>tap and raised bar se                        | landscaped yard, a welcoming front porch with a relaxing porch swing. Greet your guest inside an elegant granite tiled vestibule before entering a 2-story vaulted foyer filled with the tranquil ambiance of the built in water wall feature and double skylights. With over 5700 sqft of living space, the main floor has newly refinished Canadian hardwood floors and soaring 9-foot ceilings. The rear entry features a tiled mudroom with built-in locker storage. A double French door leads to a professional front office with hand-stained desk and shelving. Off the foyer is a formal front sitting room and dining room with custom molding and artwork lighting. A spacious kitchen is designed for entertaining featuring an L-shaped island, granite countertops throughout the home, large single basin sink with Blanco tap and raised bar seating. The kitchen is equipped with an electric cooktop wired for induction, custom hoodfan, Miele dishwasher, convection wall oven, built-in microwave, fridge/freezer along with a second built in Subzero fridge in the mud room. The kitchen features ample storage including a large walk-in pantry and cabinets, perfect for everyday use. The spacious main family room is perfect for relaxing with the family and has the first of 3 fireplaces in the house. A dining nook and computer station are located just off the kitchen and bring in a lot of natural light to the space. Upstairs, the bright and airy atmosphere continues with a sun- |                                    |                   |                               |  |  |  |
|-----------------------------------|------------------------------------------------------------------------------------------------------------------------------------------------------------------------------|----------------------------------------------------------------------------------------------------------------------------------------------------------------------------------------------------------------------------------------------------------------------------------------------------------------------------------------------------------------------------------------------------------------------------------------------------------------------------------------------------------------------------------------------------------------------------------------------------------------------------------------------------------------------------------------------------------------------------------------------------------------------------------------------------------------------------------------------------------------------------------------------------------------------------------------------------------------------------------------------------------------------------------------------------------------------------------------------------------------------------------------------------------------------------------------------------------------------------------------------------------------------------------------------------------------------------------------------------------------------------------------------------------------------------------------------------------------------------------------------------------------------------|------------------------------------|-------------------|-------------------------------|--|--|--|
| Pub Rmks:                         | Remarks  Welcome to your next home with curb appeal that is truly head turning! Nested on a quiet street in West Hillhurst, this move-in-ready property boasts a beautifully |                                                                                                                                                                                                                                                                                                                                                                                                                                                                                                                                                                                                                                                                                                                                                                                                                                                                                                                                                                                                                                                                                                                                                                                                                                                                                                                                                                                                                                                                                                                            |                                    |                   |                               |  |  |  |
| Title: Fee Simple Legal Desc:     | 710N                                                                                                                                                                         | Zoning:<br>R-C2                                                                                                                                                                                                                                                                                                                                                                                                                                                                                                                                                                                                                                                                                                                                                                                                                                                                                                                                                                                                                                                                                                                                                                                                                                                                                                                                                                                                                                                                                                            |                                    |                   |                               |  |  |  |
|                                   |                                                                                                                                                                              |                                                                                                                                                                                                                                                                                                                                                                                                                                                                                                                                                                                                                                                                                                                                                                                                                                                                                                                                                                                                                                                                                                                                                                                                                                                                                                                                                                                                                                                                                                                            | Legal/Tax/Financial                |                   |                               |  |  |  |
| 4pc Bathroom                      | Basement                                                                                                                                                                     | 6`0" x 8`6"                                                                                                                                                                                                                                                                                                                                                                                                                                                                                                                                                                                                                                                                                                                                                                                                                                                                                                                                                                                                                                                                                                                                                                                                                                                                                                                                                                                                                                                                                                                | Other                              | Basement          | 12`8" x 15`3"                 |  |  |  |
| Exercise Room                     | Basement                                                                                                                                                                     | 15`4" x 11`0"                                                                                                                                                                                                                                                                                                                                                                                                                                                                                                                                                                                                                                                                                                                                                                                                                                                                                                                                                                                                                                                                                                                                                                                                                                                                                                                                                                                                                                                                                                              | Bedroom                            | Basement          | 11`9" x 11`8"                 |  |  |  |
| Family Room                       | Basement                                                                                                                                                                     | 23`11" x 29`11"                                                                                                                                                                                                                                                                                                                                                                                                                                                                                                                                                                                                                                                                                                                                                                                                                                                                                                                                                                                                                                                                                                                                                                                                                                                                                                                                                                                                                                                                                                            | Walk-In Closet                     | Basement          | 8`2" x 8`4"                   |  |  |  |
| Library                           | Upper<br>Basement                                                                                                                                                            | 16 4 X 16 0<br>14`11" x 10`3"                                                                                                                                                                                                                                                                                                                                                                                                                                                                                                                                                                                                                                                                                                                                                                                                                                                                                                                                                                                                                                                                                                                                                                                                                                                                                                                                                                                                                                                                                              | Storage                            | Upper<br>Basement | 9`2" x 6`9"                   |  |  |  |
| 4pc Bathroom<br>Bedroom - Primary | Upper                                                                                                                                                                        | 5`6" x 16`1"<br>16`4" x 16`0"                                                                                                                                                                                                                                                                                                                                                                                                                                                                                                                                                                                                                                                                                                                                                                                                                                                                                                                                                                                                                                                                                                                                                                                                                                                                                                                                                                                                                                                                                              | 5pc Ensuite bath<br>Walk-In Closet | Upper             | 11`2" x 14`11"<br>5`3" x 7`0" |  |  |  |
| Walk-In Closet                    | Upper                                                                                                                                                                        | 4`4" x 5`8"                                                                                                                                                                                                                                                                                                                                                                                                                                                                                                                                                                                                                                                                                                                                                                                                                                                                                                                                                                                                                                                                                                                                                                                                                                                                                                                                                                                                                                                                                                                | Bedroom                            | Upper             | 11`0" x 13`0"                 |  |  |  |
| 2pc Bathroom                      | Main<br>                                                                                                                                                                     | 4`0" x 7`10"                                                                                                                                                                                                                                                                                                                                                                                                                                                                                                                                                                                                                                                                                                                                                                                                                                                                                                                                                                                                                                                                                                                                                                                                                                                                                                                                                                                                                                                                                                               | Bedroom                            | Upper             | 11`2" x 13`0"                 |  |  |  |
| Mud Room                          | Main                                                                                                                                                                         | 8`1" x 6`2"                                                                                                                                                                                                                                                                                                                                                                                                                                                                                                                                                                                                                                                                                                                                                                                                                                                                                                                                                                                                                                                                                                                                                                                                                                                                                                                                                                                                                                                                                                                | Entrance                           | Main              | 7`11" x 6`11"                 |  |  |  |
| Family Room                       | Main                                                                                                                                                                         | 18`6" x 17`10"                                                                                                                                                                                                                                                                                                                                                                                                                                                                                                                                                                                                                                                                                                                                                                                                                                                                                                                                                                                                                                                                                                                                                                                                                                                                                                                                                                                                                                                                                                             | Kitchen                            | Main              | 13`11" x 20`3"                |  |  |  |
| Walk-In Closet                    | Upper                                                                                                                                                                        | 5`8" x 7`6"                                                                                                                                                                                                                                                                                                                                                                                                                                                                                                                                                                                                                                                                                                                                                                                                                                                                                                                                                                                                                                                                                                                                                                                                                                                                                                                                                                                                                                                                                                                | Balcony                            | Upper             | 12`1" x 5`6"                  |  |  |  |
| 4pc Bathroom                      | Upper                                                                                                                                                                        | 6`2" x 12`2"                                                                                                                                                                                                                                                                                                                                                                                                                                                                                                                                                                                                                                                                                                                                                                                                                                                                                                                                                                                                                                                                                                                                                                                                                                                                                                                                                                                                                                                                                                               | Bedroom                            | <br>Upper         | 11`2" x 10`6"                 |  |  |  |
| Bedroom                           | Upper                                                                                                                                                                        | 11`7" x 13`0"                                                                                                                                                                                                                                                                                                                                                                                                                                                                                                                                                                                                                                                                                                                                                                                                                                                                                                                                                                                                                                                                                                                                                                                                                                                                                                                                                                                                                                                                                                              | Bonus Room                         | Upper             | 16`7" x 9`3"                  |  |  |  |