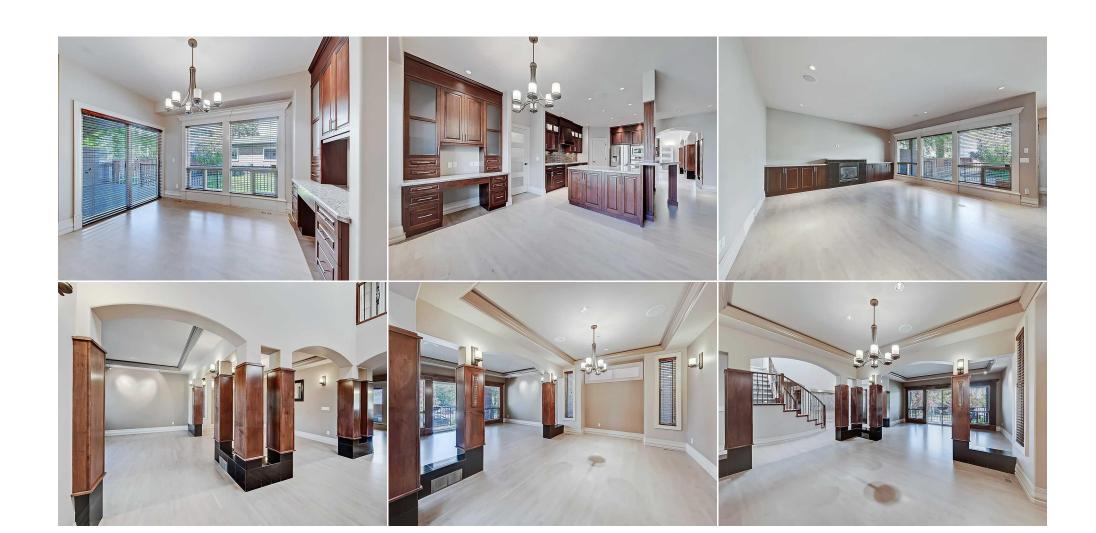

| T UD MIRS.                        | landscaped yard, a w<br>foyer filled with the t<br>refinished Canadian I<br>a professional front o<br>lighting. A spacious I<br>tap and raised bar se                        | landscaped yard, a welcoming front porch with a relaxing porch swing. Greet your guest inside an elegant granite tiled vestibule before entering a 2-story vaulted foyer filled with the tranquil ambiance of the built in water wall feature and double skylights. With over 5700 sqft of living space, the main floor has newly refinished Canadian hardwood floors and soaring 9-foot ceilings. The rear entry features a tiled mudroom with built-in locker storage. A double French door leads to a professional front office with hand-stained desk and shelving. Off the foyer is a formal front sitting room and dining room with custom molding and artwork lighting. A spacious kitchen is designed for entertaining featuring an L-shaped island, granite countertops throughout the home, large single basin sink with Blanco tap and raised bar seating. The kitchen is equipped with an electric cooktop wired for induction, custom hoodfan, Miele dishwasher, convection wall oven, built-in microwave, fridge/freezer along with a second built in Subzero fridge in the mud room. The kitchen features ample storage including a large walk-in pantry and cabinets, perfect for everyday use. The spacious main family room is perfect for relaxing with the family and has the first of 3 fireplaces in the house. A dining nook and computer station are located just off the kitchen and bring in a lot of natural light to the space. Upstairs, the bright and airy atmosphere continues with a sun- |                                    |                   |                               |  |  |  |
|-----------------------------------|------------------------------------------------------------------------------------------------------------------------------------------------------------------------------|----------------------------------------------------------------------------------------------------------------------------------------------------------------------------------------------------------------------------------------------------------------------------------------------------------------------------------------------------------------------------------------------------------------------------------------------------------------------------------------------------------------------------------------------------------------------------------------------------------------------------------------------------------------------------------------------------------------------------------------------------------------------------------------------------------------------------------------------------------------------------------------------------------------------------------------------------------------------------------------------------------------------------------------------------------------------------------------------------------------------------------------------------------------------------------------------------------------------------------------------------------------------------------------------------------------------------------------------------------------------------------------------------------------------------------------------------------------------------------------------------------------------------|------------------------------------|-------------------|-------------------------------|--|--|--|
| Pub Rmks:                         | Remarks  Welcome to your next home with curb appeal that is truly head turning! Nested on a quiet street in West Hillhurst, this move-in-ready property boasts a beautifully |                                                                                                                                                                                                                                                                                                                                                                                                                                                                                                                                                                                                                                                                                                                                                                                                                                                                                                                                                                                                                                                                                                                                                                                                                                                                                                                                                                                                                                                                                                                            |                                    |                   |                               |  |  |  |
| Title: Fee Simple Legal Desc:     | 710N                                                                                                                                                                         | Zoning:<br>R-C2                                                                                                                                                                                                                                                                                                                                                                                                                                                                                                                                                                                                                                                                                                                                                                                                                                                                                                                                                                                                                                                                                                                                                                                                                                                                                                                                                                                                                                                                                                            |                                    |                   |                               |  |  |  |
|                                   |                                                                                                                                                                              |                                                                                                                                                                                                                                                                                                                                                                                                                                                                                                                                                                                                                                                                                                                                                                                                                                                                                                                                                                                                                                                                                                                                                                                                                                                                                                                                                                                                                                                                                                                            | Legal/Tax/Financial                |                   |                               |  |  |  |
| 4pc Bathroom                      | Basement                                                                                                                                                                     | 6`0" x 8`6"                                                                                                                                                                                                                                                                                                                                                                                                                                                                                                                                                                                                                                                                                                                                                                                                                                                                                                                                                                                                                                                                                                                                                                                                                                                                                                                                                                                                                                                                                                                | Other                              | Basement          | 12`8" x 15`3"                 |  |  |  |
| Exercise Room                     | Basement                                                                                                                                                                     | 15`4" x 11`0"                                                                                                                                                                                                                                                                                                                                                                                                                                                                                                                                                                                                                                                                                                                                                                                                                                                                                                                                                                                                                                                                                                                                                                                                                                                                                                                                                                                                                                                                                                              | Bedroom                            | Basement          | 11`9" x 11`8"                 |  |  |  |
| Family Room                       | Basement                                                                                                                                                                     | 23`11" x 29`11"                                                                                                                                                                                                                                                                                                                                                                                                                                                                                                                                                                                                                                                                                                                                                                                                                                                                                                                                                                                                                                                                                                                                                                                                                                                                                                                                                                                                                                                                                                            | Walk-In Closet                     | Basement          | 8`2" x 8`4"                   |  |  |  |
| Library                           | Upper<br>Basement                                                                                                                                                            | 16 4 X 16 0<br>14`11" x 10`3"                                                                                                                                                                                                                                                                                                                                                                                                                                                                                                                                                                                                                                                                                                                                                                                                                                                                                                                                                                                                                                                                                                                                                                                                                                                                                                                                                                                                                                                                                              | Storage                            | Upper<br>Basement | 9`2" x 6`9"                   |  |  |  |
| 4pc Bathroom<br>Bedroom - Primary | Upper                                                                                                                                                                        | 5`6" x 16`1"<br>16`4" x 16`0"                                                                                                                                                                                                                                                                                                                                                                                                                                                                                                                                                                                                                                                                                                                                                                                                                                                                                                                                                                                                                                                                                                                                                                                                                                                                                                                                                                                                                                                                                              | 5pc Ensuite bath<br>Walk-In Closet | Upper             | 11`2" x 14`11"<br>5`3" x 7`0" |  |  |  |
| Walk-In Closet                    | Upper                                                                                                                                                                        | 4`4" x 5`8"                                                                                                                                                                                                                                                                                                                                                                                                                                                                                                                                                                                                                                                                                                                                                                                                                                                                                                                                                                                                                                                                                                                                                                                                                                                                                                                                                                                                                                                                                                                | Bedroom                            | Upper             | 11`0" x 13`0"                 |  |  |  |
| 2pc Bathroom                      | Main<br>                                                                                                                                                                     | 4`0" x 7`10"                                                                                                                                                                                                                                                                                                                                                                                                                                                                                                                                                                                                                                                                                                                                                                                                                                                                                                                                                                                                                                                                                                                                                                                                                                                                                                                                                                                                                                                                                                               | Bedroom                            | Upper             | 11`2" x 13`0"                 |  |  |  |
| Mud Room                          | Main                                                                                                                                                                         | 8`1" x 6`2"                                                                                                                                                                                                                                                                                                                                                                                                                                                                                                                                                                                                                                                                                                                                                                                                                                                                                                                                                                                                                                                                                                                                                                                                                                                                                                                                                                                                                                                                                                                | Entrance                           | Main              | 7`11" x 6`11"                 |  |  |  |
| Family Room                       | Main                                                                                                                                                                         | 18`6" x 17`10"                                                                                                                                                                                                                                                                                                                                                                                                                                                                                                                                                                                                                                                                                                                                                                                                                                                                                                                                                                                                                                                                                                                                                                                                                                                                                                                                                                                                                                                                                                             | Kitchen                            | Main              | 13`11" x 20`3"                |  |  |  |
| Walk-In Closet                    | Upper                                                                                                                                                                        | 5`8" x 7`6"                                                                                                                                                                                                                                                                                                                                                                                                                                                                                                                                                                                                                                                                                                                                                                                                                                                                                                                                                                                                                                                                                                                                                                                                                                                                                                                                                                                                                                                                                                                | Balcony                            | Upper             | 12`1" x 5`6"                  |  |  |  |
| 4pc Bathroom                      | Upper                                                                                                                                                                        | 6`2" x 12`2"                                                                                                                                                                                                                                                                                                                                                                                                                                                                                                                                                                                                                                                                                                                                                                                                                                                                                                                                                                                                                                                                                                                                                                                                                                                                                                                                                                                                                                                                                                               | Bedroom                            | <br>Upper         | 11`2" x 10`6"                 |  |  |  |
| Bedroom                           | Upper                                                                                                                                                                        | 11`7" x 13`0"                                                                                                                                                                                                                                                                                                                                                                                                                                                                                                                                                                                                                                                                                                                                                                                                                                                                                                                                                                                                                                                                                                                                                                                                                                                                                                                                                                                                                                                                                                              | Bonus Room                         | Upper             | 16`7" x 9`3"                  |  |  |  |