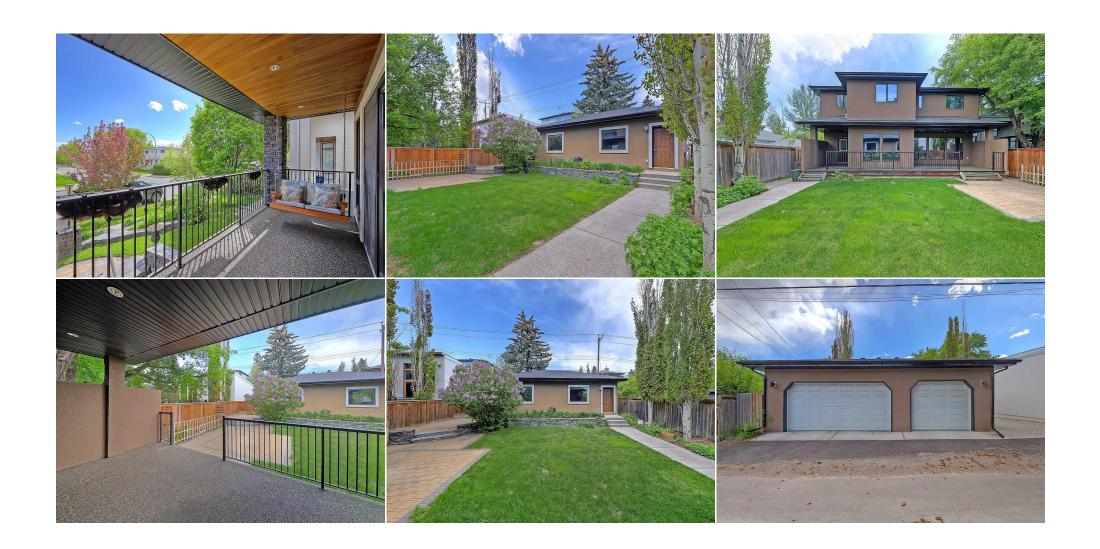

| T UD MIRS.                        | landscaped yard, a w<br>foyer filled with the t<br>refinished Canadian I<br>a professional front o<br>lighting. A spacious I<br>tap and raised bar se                        | landscaped yard, a welcoming front porch with a relaxing porch swing. Greet your guest inside an elegant granite tiled vestibule before entering a 2-story vaulted foyer filled with the tranquil ambiance of the built in water wall feature and double skylights. With over 5700 sqft of living space, the main floor has newly refinished Canadian hardwood floors and soaring 9-foot ceilings. The rear entry features a tiled mudroom with built-in locker storage. A double French door leads to a professional front office with hand-stained desk and shelving. Off the foyer is a formal front sitting room and dining room with custom molding and artwork lighting. A spacious kitchen is designed for entertaining featuring an L-shaped island, granite countertops throughout the home, large single basin sink with Blanco tap and raised bar seating. The kitchen is equipped with an electric cooktop wired for induction, custom hoodfan, Miele dishwasher, convection wall oven, built-in microwave, fridge/freezer along with a second built in Subzero fridge in the mud room. The kitchen features ample storage including a large walk-in pantry and cabinets, perfect for everyday use. The spacious main family room is perfect for relaxing with the family and has the first of 3 fireplaces in the house. A dining nook and computer station are located just off the kitchen and bring in a lot of natural light to the space. Upstairs, the bright and airy atmosphere continues with a sun- |                                    |                   |                               |  |  |  |
|-----------------------------------|------------------------------------------------------------------------------------------------------------------------------------------------------------------------------|----------------------------------------------------------------------------------------------------------------------------------------------------------------------------------------------------------------------------------------------------------------------------------------------------------------------------------------------------------------------------------------------------------------------------------------------------------------------------------------------------------------------------------------------------------------------------------------------------------------------------------------------------------------------------------------------------------------------------------------------------------------------------------------------------------------------------------------------------------------------------------------------------------------------------------------------------------------------------------------------------------------------------------------------------------------------------------------------------------------------------------------------------------------------------------------------------------------------------------------------------------------------------------------------------------------------------------------------------------------------------------------------------------------------------------------------------------------------------------------------------------------------------|------------------------------------|-------------------|-------------------------------|--|--|--|
| Pub Rmks:                         | Remarks  Welcome to your next home with curb appeal that is truly head turning! Nested on a quiet street in West Hillhurst, this move-in-ready property boasts a beautifully |                                                                                                                                                                                                                                                                                                                                                                                                                                                                                                                                                                                                                                                                                                                                                                                                                                                                                                                                                                                                                                                                                                                                                                                                                                                                                                                                                                                                                                                                                                                            |                                    |                   |                               |  |  |  |
| Title: Fee Simple Legal Desc:     | 710N                                                                                                                                                                         | Zoning:<br>R-C2                                                                                                                                                                                                                                                                                                                                                                                                                                                                                                                                                                                                                                                                                                                                                                                                                                                                                                                                                                                                                                                                                                                                                                                                                                                                                                                                                                                                                                                                                                            |                                    |                   |                               |  |  |  |
|                                   |                                                                                                                                                                              |                                                                                                                                                                                                                                                                                                                                                                                                                                                                                                                                                                                                                                                                                                                                                                                                                                                                                                                                                                                                                                                                                                                                                                                                                                                                                                                                                                                                                                                                                                                            | Legal/Tax/Financial                |                   |                               |  |  |  |
| 4pc Bathroom                      | Basement                                                                                                                                                                     | 6`0" x 8`6"                                                                                                                                                                                                                                                                                                                                                                                                                                                                                                                                                                                                                                                                                                                                                                                                                                                                                                                                                                                                                                                                                                                                                                                                                                                                                                                                                                                                                                                                                                                | Other                              | Basement          | 12`8" x 15`3"                 |  |  |  |
| Exercise Room                     | Basement                                                                                                                                                                     | 15`4" x 11`0"                                                                                                                                                                                                                                                                                                                                                                                                                                                                                                                                                                                                                                                                                                                                                                                                                                                                                                                                                                                                                                                                                                                                                                                                                                                                                                                                                                                                                                                                                                              | Bedroom                            | Basement          | 11`9" x 11`8"                 |  |  |  |
| Family Room                       | Basement                                                                                                                                                                     | 23`11" x 29`11"                                                                                                                                                                                                                                                                                                                                                                                                                                                                                                                                                                                                                                                                                                                                                                                                                                                                                                                                                                                                                                                                                                                                                                                                                                                                                                                                                                                                                                                                                                            | Walk-In Closet                     | Basement          | 8`2" x 8`4"                   |  |  |  |
| Library                           | Upper<br>Basement                                                                                                                                                            | 16 4 X 16 0<br>14`11" x 10`3"                                                                                                                                                                                                                                                                                                                                                                                                                                                                                                                                                                                                                                                                                                                                                                                                                                                                                                                                                                                                                                                                                                                                                                                                                                                                                                                                                                                                                                                                                              | Storage                            | Upper<br>Basement | 9`2" x 6`9"                   |  |  |  |
| 4pc Bathroom<br>Bedroom - Primary | Upper                                                                                                                                                                        | 5`6" x 16`1"<br>16`4" x 16`0"                                                                                                                                                                                                                                                                                                                                                                                                                                                                                                                                                                                                                                                                                                                                                                                                                                                                                                                                                                                                                                                                                                                                                                                                                                                                                                                                                                                                                                                                                              | 5pc Ensuite bath<br>Walk-In Closet | Upper             | 11`2" x 14`11"<br>5`3" x 7`0" |  |  |  |
| Walk-In Closet                    | Upper                                                                                                                                                                        | 4`4" x 5`8"                                                                                                                                                                                                                                                                                                                                                                                                                                                                                                                                                                                                                                                                                                                                                                                                                                                                                                                                                                                                                                                                                                                                                                                                                                                                                                                                                                                                                                                                                                                | Bedroom                            | Upper             | 11`0" x 13`0"                 |  |  |  |
| 2pc Bathroom                      | Main<br>                                                                                                                                                                     | 4`0" x 7`10"                                                                                                                                                                                                                                                                                                                                                                                                                                                                                                                                                                                                                                                                                                                                                                                                                                                                                                                                                                                                                                                                                                                                                                                                                                                                                                                                                                                                                                                                                                               | Bedroom                            | Upper             | 11`2" x 13`0"                 |  |  |  |
| Mud Room                          | Main                                                                                                                                                                         | 8`1" x 6`2"                                                                                                                                                                                                                                                                                                                                                                                                                                                                                                                                                                                                                                                                                                                                                                                                                                                                                                                                                                                                                                                                                                                                                                                                                                                                                                                                                                                                                                                                                                                | Entrance                           | Main              | 7`11" x 6`11"                 |  |  |  |
| Family Room                       | Main                                                                                                                                                                         | 18`6" x 17`10"                                                                                                                                                                                                                                                                                                                                                                                                                                                                                                                                                                                                                                                                                                                                                                                                                                                                                                                                                                                                                                                                                                                                                                                                                                                                                                                                                                                                                                                                                                             | Kitchen                            | Main              | 13`11" x 20`3"                |  |  |  |
| Walk-In Closet                    | Upper                                                                                                                                                                        | 5`8" x 7`6"                                                                                                                                                                                                                                                                                                                                                                                                                                                                                                                                                                                                                                                                                                                                                                                                                                                                                                                                                                                                                                                                                                                                                                                                                                                                                                                                                                                                                                                                                                                | Balcony                            | Upper             | 12`1" x 5`6"                  |  |  |  |
| 4pc Bathroom                      | Upper                                                                                                                                                                        | 6`2" x 12`2"                                                                                                                                                                                                                                                                                                                                                                                                                                                                                                                                                                                                                                                                                                                                                                                                                                                                                                                                                                                                                                                                                                                                                                                                                                                                                                                                                                                                                                                                                                               | Bedroom                            | <br>Upper         | 11`2" x 10`6"                 |  |  |  |
| Bedroom                           | Upper                                                                                                                                                                        | 11`7" x 13`0"                                                                                                                                                                                                                                                                                                                                                                                                                                                                                                                                                                                                                                                                                                                                                                                                                                                                                                                                                                                                                                                                                                                                                                                                                                                                                                                                                                                                                                                                                                              | Bonus Room                         | Upper             | 16`7" x 9`3"                  |  |  |  |

Inclusions: porch swing
Property Listed By: First Place Realty

along with a carport for an additional vehicle. Don't miss the opportunity to make this extraordinary property your own!

bathed landing leading to the 5 upstairs bedrooms. The generous primary suite features a private balcony, fireplace and vaulted ceiling. The ensuite bathroom with double vanities, soaker tub, glass shower, and 2 spacious walk-in closets. The four other upstairs bedrooms share 2 Jack & Jill style 4pc bathrooms. The front walk-up basement is perfect for entertaining or a fun night in with the family. Featuring a large carpeted second family room with fireplace, a heated tile area perfect for a pool table and games area. A light-controlled media room with built in second riser for theater style seating. The lower level also features two other bedrooms which are setup for an exercise room and spa room along with an additional bedroom with 4pc ensuite bathroom. The backyard retreat is a private oasis with mature trees, 2 separate patios, raised vegetable patch and covered deck with BBQ hookup. An oversized triple insulated garage is accessible via a paved alley