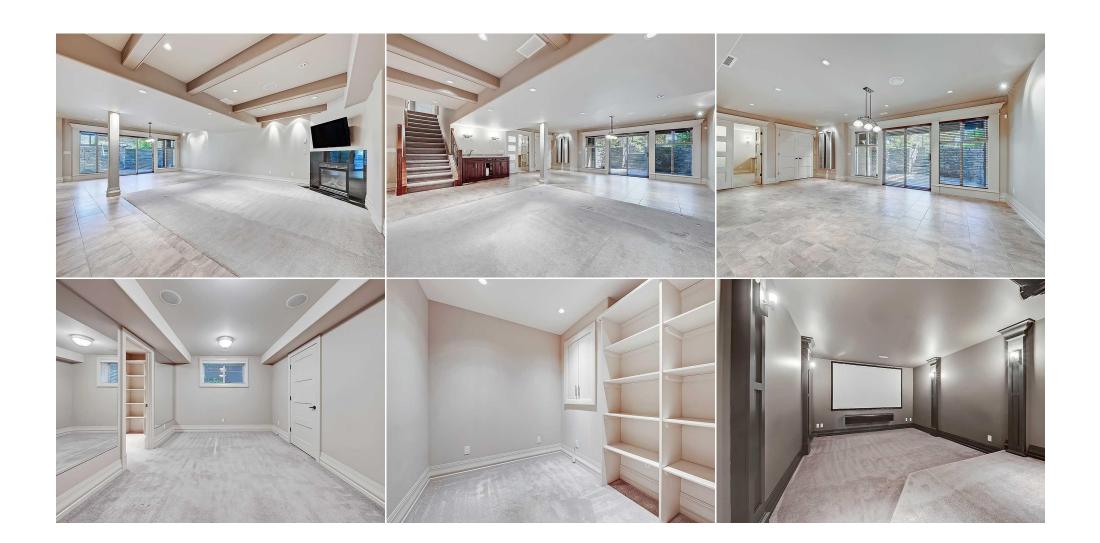

| T UD MIRS.                        | landscaped yard, a w<br>foyer filled with the t<br>refinished Canadian I<br>a professional front o<br>lighting. A spacious I<br>tap and raised bar se                        | landscaped yard, a welcoming front porch with a relaxing porch swing. Greet your guest inside an elegant granite tiled vestibule before entering a 2-story vaulted foyer filled with the tranquil ambiance of the built in water wall feature and double skylights. With over 5700 sqft of living space, the main floor has newly refinished Canadian hardwood floors and soaring 9-foot ceilings. The rear entry features a tiled mudroom with built-in locker storage. A double French door leads to a professional front office with hand-stained desk and shelving. Off the foyer is a formal front sitting room and dining room with custom molding and artwork lighting. A spacious kitchen is designed for entertaining featuring an L-shaped island, granite countertops throughout the home, large single basin sink with Blanco tap and raised bar seating. The kitchen is equipped with an electric cooktop wired for induction, custom hoodfan, Miele dishwasher, convection wall oven, built-in microwave, fridge/freezer along with a second built in Subzero fridge in the mud room. The kitchen features ample storage including a large walk-in pantry and cabinets, perfect for everyday use. The spacious main family room is perfect for relaxing with the family and has the first of 3 fireplaces in the house. A dining nook and computer station are located just off the kitchen and bring in a lot of natural light to the space. Upstairs, the bright and airy atmosphere continues with a sun- |                                    |                   |                               |  |  |  |
|-----------------------------------|------------------------------------------------------------------------------------------------------------------------------------------------------------------------------|----------------------------------------------------------------------------------------------------------------------------------------------------------------------------------------------------------------------------------------------------------------------------------------------------------------------------------------------------------------------------------------------------------------------------------------------------------------------------------------------------------------------------------------------------------------------------------------------------------------------------------------------------------------------------------------------------------------------------------------------------------------------------------------------------------------------------------------------------------------------------------------------------------------------------------------------------------------------------------------------------------------------------------------------------------------------------------------------------------------------------------------------------------------------------------------------------------------------------------------------------------------------------------------------------------------------------------------------------------------------------------------------------------------------------------------------------------------------------------------------------------------------------|------------------------------------|-------------------|-------------------------------|--|--|--|
| Pub Rmks:                         | Remarks  Welcome to your next home with curb appeal that is truly head turning! Nested on a quiet street in West Hillhurst, this move-in-ready property boasts a beautifully |                                                                                                                                                                                                                                                                                                                                                                                                                                                                                                                                                                                                                                                                                                                                                                                                                                                                                                                                                                                                                                                                                                                                                                                                                                                                                                                                                                                                                                                                                                                            |                                    |                   |                               |  |  |  |
| Title: Fee Simple Legal Desc:     | 710N                                                                                                                                                                         | Zoning:<br>R-C2                                                                                                                                                                                                                                                                                                                                                                                                                                                                                                                                                                                                                                                                                                                                                                                                                                                                                                                                                                                                                                                                                                                                                                                                                                                                                                                                                                                                                                                                                                            |                                    |                   |                               |  |  |  |
|                                   |                                                                                                                                                                              |                                                                                                                                                                                                                                                                                                                                                                                                                                                                                                                                                                                                                                                                                                                                                                                                                                                                                                                                                                                                                                                                                                                                                                                                                                                                                                                                                                                                                                                                                                                            | Legal/Tax/Financial                |                   |                               |  |  |  |
| 4pc Bathroom                      | Basement                                                                                                                                                                     | 6`0" x 8`6"                                                                                                                                                                                                                                                                                                                                                                                                                                                                                                                                                                                                                                                                                                                                                                                                                                                                                                                                                                                                                                                                                                                                                                                                                                                                                                                                                                                                                                                                                                                | Other                              | Basement          | 12`8" x 15`3"                 |  |  |  |
| Exercise Room                     | Basement                                                                                                                                                                     | 15`4" x 11`0"                                                                                                                                                                                                                                                                                                                                                                                                                                                                                                                                                                                                                                                                                                                                                                                                                                                                                                                                                                                                                                                                                                                                                                                                                                                                                                                                                                                                                                                                                                              | Bedroom                            | Basement          | 11`9" x 11`8"                 |  |  |  |
| Family Room                       | Basement                                                                                                                                                                     | 23`11" x 29`11"                                                                                                                                                                                                                                                                                                                                                                                                                                                                                                                                                                                                                                                                                                                                                                                                                                                                                                                                                                                                                                                                                                                                                                                                                                                                                                                                                                                                                                                                                                            | Walk-In Closet                     | Basement          | 8`2" x 8`4"                   |  |  |  |
| Library                           | Upper<br>Basement                                                                                                                                                            | 16 4 X 16 0<br>14`11" x 10`3"                                                                                                                                                                                                                                                                                                                                                                                                                                                                                                                                                                                                                                                                                                                                                                                                                                                                                                                                                                                                                                                                                                                                                                                                                                                                                                                                                                                                                                                                                              | Storage                            | Upper<br>Basement | 9`2" x 6`9"                   |  |  |  |
| 4pc Bathroom<br>Bedroom - Primary | Upper                                                                                                                                                                        | 5`6" x 16`1"<br>16`4" x 16`0"                                                                                                                                                                                                                                                                                                                                                                                                                                                                                                                                                                                                                                                                                                                                                                                                                                                                                                                                                                                                                                                                                                                                                                                                                                                                                                                                                                                                                                                                                              | 5pc Ensuite bath<br>Walk-In Closet | Upper             | 11`2" x 14`11"<br>5`3" x 7`0" |  |  |  |
| Walk-In Closet                    | Upper                                                                                                                                                                        | 4`4" x 5`8"                                                                                                                                                                                                                                                                                                                                                                                                                                                                                                                                                                                                                                                                                                                                                                                                                                                                                                                                                                                                                                                                                                                                                                                                                                                                                                                                                                                                                                                                                                                | Bedroom                            | Upper             | 11`0" x 13`0"                 |  |  |  |
| 2pc Bathroom                      | Main<br>                                                                                                                                                                     | 4`0" x 7`10"                                                                                                                                                                                                                                                                                                                                                                                                                                                                                                                                                                                                                                                                                                                                                                                                                                                                                                                                                                                                                                                                                                                                                                                                                                                                                                                                                                                                                                                                                                               | Bedroom                            | Upper             | 11`2" x 13`0"                 |  |  |  |
| Mud Room                          | Main                                                                                                                                                                         | 8`1" x 6`2"                                                                                                                                                                                                                                                                                                                                                                                                                                                                                                                                                                                                                                                                                                                                                                                                                                                                                                                                                                                                                                                                                                                                                                                                                                                                                                                                                                                                                                                                                                                | Entrance                           | Main              | 7`11" x 6`11"                 |  |  |  |
| Family Room                       | Main                                                                                                                                                                         | 18`6" x 17`10"                                                                                                                                                                                                                                                                                                                                                                                                                                                                                                                                                                                                                                                                                                                                                                                                                                                                                                                                                                                                                                                                                                                                                                                                                                                                                                                                                                                                                                                                                                             | Kitchen                            | Main              | 13`11" x 20`3"                |  |  |  |
| Walk-In Closet                    | Upper                                                                                                                                                                        | 5`8" x 7`6"                                                                                                                                                                                                                                                                                                                                                                                                                                                                                                                                                                                                                                                                                                                                                                                                                                                                                                                                                                                                                                                                                                                                                                                                                                                                                                                                                                                                                                                                                                                | Balcony                            | Upper             | 12`1" x 5`6"                  |  |  |  |
| 4pc Bathroom                      | Upper                                                                                                                                                                        | 6`2" x 12`2"                                                                                                                                                                                                                                                                                                                                                                                                                                                                                                                                                                                                                                                                                                                                                                                                                                                                                                                                                                                                                                                                                                                                                                                                                                                                                                                                                                                                                                                                                                               | Bedroom                            | <br>Upper         | 11`2" x 10`6"                 |  |  |  |
| Bedroom                           | Upper                                                                                                                                                                        | 11`7" x 13`0"                                                                                                                                                                                                                                                                                                                                                                                                                                                                                                                                                                                                                                                                                                                                                                                                                                                                                                                                                                                                                                                                                                                                                                                                                                                                                                                                                                                                                                                                                                              | Bonus Room                         | Upper             | 16`7" x 9`3"                  |  |  |  |