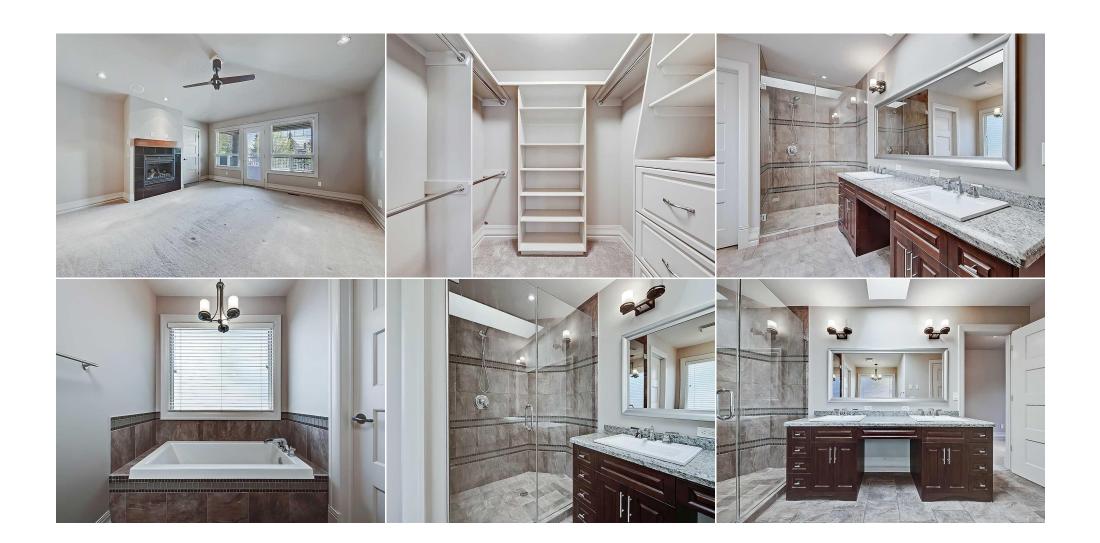

| T UD MIRS.                        | landscaped yard, a w<br>foyer filled with the t<br>refinished Canadian I<br>a professional front o<br>lighting. A spacious I<br>tap and raised bar se                        | landscaped yard, a welcoming front porch with a relaxing porch swing. Greet your guest inside an elegant granite tiled vestibule before entering a 2-story vaulted foyer filled with the tranquil ambiance of the built in water wall feature and double skylights. With over 5700 sqft of living space, the main floor has newly refinished Canadian hardwood floors and soaring 9-foot ceilings. The rear entry features a tiled mudroom with built-in locker storage. A double French door leads to a professional front office with hand-stained desk and shelving. Off the foyer is a formal front sitting room and dining room with custom molding and artwork lighting. A spacious kitchen is designed for entertaining featuring an L-shaped island, granite countertops throughout the home, large single basin sink with Blanco tap and raised bar seating. The kitchen is equipped with an electric cooktop wired for induction, custom hoodfan, Miele dishwasher, convection wall oven, built-in microwave, fridge/freezer along with a second built in Subzero fridge in the mud room. The kitchen features ample storage including a large walk-in pantry and cabinets, perfect for everyday use. The spacious main family room is perfect for relaxing with the family and has the first of 3 fireplaces in the house. A dining nook and computer station are located just off the kitchen and bring in a lot of natural light to the space. Upstairs, the bright and airy atmosphere continues with a sun- |                                    |                   |                               |  |  |  |
|-----------------------------------|------------------------------------------------------------------------------------------------------------------------------------------------------------------------------|----------------------------------------------------------------------------------------------------------------------------------------------------------------------------------------------------------------------------------------------------------------------------------------------------------------------------------------------------------------------------------------------------------------------------------------------------------------------------------------------------------------------------------------------------------------------------------------------------------------------------------------------------------------------------------------------------------------------------------------------------------------------------------------------------------------------------------------------------------------------------------------------------------------------------------------------------------------------------------------------------------------------------------------------------------------------------------------------------------------------------------------------------------------------------------------------------------------------------------------------------------------------------------------------------------------------------------------------------------------------------------------------------------------------------------------------------------------------------------------------------------------------------|------------------------------------|-------------------|-------------------------------|--|--|--|
| Pub Rmks:                         | Remarks  Welcome to your next home with curb appeal that is truly head turning! Nested on a quiet street in West Hillhurst, this move-in-ready property boasts a beautifully |                                                                                                                                                                                                                                                                                                                                                                                                                                                                                                                                                                                                                                                                                                                                                                                                                                                                                                                                                                                                                                                                                                                                                                                                                                                                                                                                                                                                                                                                                                                            |                                    |                   |                               |  |  |  |
| Title: Fee Simple Legal Desc:     | 710N                                                                                                                                                                         | Zoning:<br>R-C2                                                                                                                                                                                                                                                                                                                                                                                                                                                                                                                                                                                                                                                                                                                                                                                                                                                                                                                                                                                                                                                                                                                                                                                                                                                                                                                                                                                                                                                                                                            |                                    |                   |                               |  |  |  |
|                                   |                                                                                                                                                                              |                                                                                                                                                                                                                                                                                                                                                                                                                                                                                                                                                                                                                                                                                                                                                                                                                                                                                                                                                                                                                                                                                                                                                                                                                                                                                                                                                                                                                                                                                                                            | Legal/Tax/Financial                |                   |                               |  |  |  |
| 4pc Bathroom                      | Basement                                                                                                                                                                     | 6`0" x 8`6"                                                                                                                                                                                                                                                                                                                                                                                                                                                                                                                                                                                                                                                                                                                                                                                                                                                                                                                                                                                                                                                                                                                                                                                                                                                                                                                                                                                                                                                                                                                | Other                              | Basement          | 12`8" x 15`3"                 |  |  |  |
| Exercise Room                     | Basement                                                                                                                                                                     | 15`4" x 11`0"                                                                                                                                                                                                                                                                                                                                                                                                                                                                                                                                                                                                                                                                                                                                                                                                                                                                                                                                                                                                                                                                                                                                                                                                                                                                                                                                                                                                                                                                                                              | Bedroom                            | Basement          | 11`9" x 11`8"                 |  |  |  |
| Family Room                       | Basement                                                                                                                                                                     | 23`11" x 29`11"                                                                                                                                                                                                                                                                                                                                                                                                                                                                                                                                                                                                                                                                                                                                                                                                                                                                                                                                                                                                                                                                                                                                                                                                                                                                                                                                                                                                                                                                                                            | Walk-In Closet                     | Basement          | 8`2" x 8`4"                   |  |  |  |
| Library                           | Upper<br>Basement                                                                                                                                                            | 16 4 X 16 0<br>14`11" x 10`3"                                                                                                                                                                                                                                                                                                                                                                                                                                                                                                                                                                                                                                                                                                                                                                                                                                                                                                                                                                                                                                                                                                                                                                                                                                                                                                                                                                                                                                                                                              | Storage                            | Upper<br>Basement | 9`2" x 6`9"                   |  |  |  |
| 4pc Bathroom<br>Bedroom - Primary | Upper                                                                                                                                                                        | 5`6" x 16`1"<br>16`4" x 16`0"                                                                                                                                                                                                                                                                                                                                                                                                                                                                                                                                                                                                                                                                                                                                                                                                                                                                                                                                                                                                                                                                                                                                                                                                                                                                                                                                                                                                                                                                                              | 5pc Ensuite bath<br>Walk-In Closet | Upper             | 11`2" x 14`11"<br>5`3" x 7`0" |  |  |  |
| Walk-In Closet                    | Upper                                                                                                                                                                        | 4`4" x 5`8"                                                                                                                                                                                                                                                                                                                                                                                                                                                                                                                                                                                                                                                                                                                                                                                                                                                                                                                                                                                                                                                                                                                                                                                                                                                                                                                                                                                                                                                                                                                | Bedroom                            | Upper             | 11`0" x 13`0"                 |  |  |  |
| 2pc Bathroom                      | Main<br>                                                                                                                                                                     | 4`0" x 7`10"                                                                                                                                                                                                                                                                                                                                                                                                                                                                                                                                                                                                                                                                                                                                                                                                                                                                                                                                                                                                                                                                                                                                                                                                                                                                                                                                                                                                                                                                                                               | Bedroom                            | Upper             | 11`2" x 13`0"                 |  |  |  |
| Mud Room                          | Main                                                                                                                                                                         | 8`1" x 6`2"                                                                                                                                                                                                                                                                                                                                                                                                                                                                                                                                                                                                                                                                                                                                                                                                                                                                                                                                                                                                                                                                                                                                                                                                                                                                                                                                                                                                                                                                                                                | Entrance                           | Main              | 7`11" x 6`11"                 |  |  |  |
| Family Room                       | Main                                                                                                                                                                         | 18`6" x 17`10"                                                                                                                                                                                                                                                                                                                                                                                                                                                                                                                                                                                                                                                                                                                                                                                                                                                                                                                                                                                                                                                                                                                                                                                                                                                                                                                                                                                                                                                                                                             | Kitchen                            | Main              | 13`11" x 20`3"                |  |  |  |
| Walk-In Closet                    | Upper                                                                                                                                                                        | 5`8" x 7`6"                                                                                                                                                                                                                                                                                                                                                                                                                                                                                                                                                                                                                                                                                                                                                                                                                                                                                                                                                                                                                                                                                                                                                                                                                                                                                                                                                                                                                                                                                                                | Balcony                            | Upper             | 12`1" x 5`6"                  |  |  |  |
| 4pc Bathroom                      | Upper                                                                                                                                                                        | 6`2" x 12`2"                                                                                                                                                                                                                                                                                                                                                                                                                                                                                                                                                                                                                                                                                                                                                                                                                                                                                                                                                                                                                                                                                                                                                                                                                                                                                                                                                                                                                                                                                                               | Bedroom                            | <br>Upper         | 11`2" x 10`6"                 |  |  |  |
| Bedroom                           | Upper                                                                                                                                                                        | 11`7" x 13`0"                                                                                                                                                                                                                                                                                                                                                                                                                                                                                                                                                                                                                                                                                                                                                                                                                                                                                                                                                                                                                                                                                                                                                                                                                                                                                                                                                                                                                                                                                                              | Bonus Room                         | Upper             | 16`7" x 9`3"                  |  |  |  |