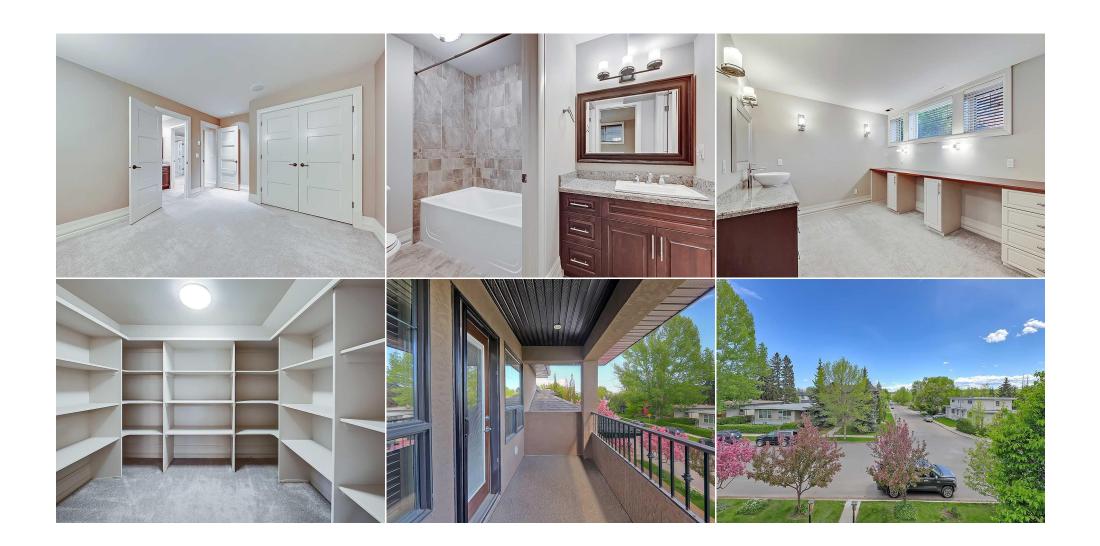

| T UD MIRS.                        | landscaped yard, a w<br>foyer filled with the t<br>refinished Canadian I<br>a professional front o<br>lighting. A spacious I<br>tap and raised bar se                        | landscaped yard, a welcoming front porch with a relaxing porch swing. Greet your guest inside an elegant granite tiled vestibule before entering a 2-story vaulted foyer filled with the tranquil ambiance of the built in water wall feature and double skylights. With over 5700 sqft of living space, the main floor has newly refinished Canadian hardwood floors and soaring 9-foot ceilings. The rear entry features a tiled mudroom with built-in locker storage. A double French door leads to a professional front office with hand-stained desk and shelving. Off the foyer is a formal front sitting room and dining room with custom molding and artwork lighting. A spacious kitchen is designed for entertaining featuring an L-shaped island, granite countertops throughout the home, large single basin sink with Blanco tap and raised bar seating. The kitchen is equipped with an electric cooktop wired for induction, custom hoodfan, Miele dishwasher, convection wall oven, built-in microwave, fridge/freezer along with a second built in Subzero fridge in the mud room. The kitchen features ample storage including a large walk-in pantry and cabinets, perfect for everyday use. The spacious main family room is perfect for relaxing with the family and has the first of 3 fireplaces in the house. A dining nook and computer station are located just off the kitchen and bring in a lot of natural light to the space. Upstairs, the bright and airy atmosphere continues with a sun- |                                    |                   |                               |  |  |  |
|-----------------------------------|------------------------------------------------------------------------------------------------------------------------------------------------------------------------------|----------------------------------------------------------------------------------------------------------------------------------------------------------------------------------------------------------------------------------------------------------------------------------------------------------------------------------------------------------------------------------------------------------------------------------------------------------------------------------------------------------------------------------------------------------------------------------------------------------------------------------------------------------------------------------------------------------------------------------------------------------------------------------------------------------------------------------------------------------------------------------------------------------------------------------------------------------------------------------------------------------------------------------------------------------------------------------------------------------------------------------------------------------------------------------------------------------------------------------------------------------------------------------------------------------------------------------------------------------------------------------------------------------------------------------------------------------------------------------------------------------------------------|------------------------------------|-------------------|-------------------------------|--|--|--|
| Pub Rmks:                         | Remarks  Welcome to your next home with curb appeal that is truly head turning! Nested on a quiet street in West Hillhurst, this move-in-ready property boasts a beautifully |                                                                                                                                                                                                                                                                                                                                                                                                                                                                                                                                                                                                                                                                                                                                                                                                                                                                                                                                                                                                                                                                                                                                                                                                                                                                                                                                                                                                                                                                                                                            |                                    |                   |                               |  |  |  |
| Title: Fee Simple Legal Desc:     | 710N                                                                                                                                                                         | Zoning:<br>R-C2                                                                                                                                                                                                                                                                                                                                                                                                                                                                                                                                                                                                                                                                                                                                                                                                                                                                                                                                                                                                                                                                                                                                                                                                                                                                                                                                                                                                                                                                                                            |                                    |                   |                               |  |  |  |
|                                   |                                                                                                                                                                              |                                                                                                                                                                                                                                                                                                                                                                                                                                                                                                                                                                                                                                                                                                                                                                                                                                                                                                                                                                                                                                                                                                                                                                                                                                                                                                                                                                                                                                                                                                                            | Legal/Tax/Financial                |                   |                               |  |  |  |
| 4pc Bathroom                      | Basement                                                                                                                                                                     | 6`0" x 8`6"                                                                                                                                                                                                                                                                                                                                                                                                                                                                                                                                                                                                                                                                                                                                                                                                                                                                                                                                                                                                                                                                                                                                                                                                                                                                                                                                                                                                                                                                                                                | Other                              | Basement          | 12`8" x 15`3"                 |  |  |  |
| Exercise Room                     | Basement                                                                                                                                                                     | 15`4" x 11`0"                                                                                                                                                                                                                                                                                                                                                                                                                                                                                                                                                                                                                                                                                                                                                                                                                                                                                                                                                                                                                                                                                                                                                                                                                                                                                                                                                                                                                                                                                                              | Bedroom                            | Basement          | 11`9" x 11`8"                 |  |  |  |
| Family Room                       | Basement                                                                                                                                                                     | 23`11" x 29`11"                                                                                                                                                                                                                                                                                                                                                                                                                                                                                                                                                                                                                                                                                                                                                                                                                                                                                                                                                                                                                                                                                                                                                                                                                                                                                                                                                                                                                                                                                                            | Walk-In Closet                     | Basement          | 8`2" x 8`4"                   |  |  |  |
| Library                           | Upper<br>Basement                                                                                                                                                            | 16 4 X 16 0<br>14`11" x 10`3"                                                                                                                                                                                                                                                                                                                                                                                                                                                                                                                                                                                                                                                                                                                                                                                                                                                                                                                                                                                                                                                                                                                                                                                                                                                                                                                                                                                                                                                                                              | Storage                            | Upper<br>Basement | 9`2" x 6`9"                   |  |  |  |
| 4pc Bathroom<br>Bedroom - Primary | Upper                                                                                                                                                                        | 5`6" x 16`1"<br>16`4" x 16`0"                                                                                                                                                                                                                                                                                                                                                                                                                                                                                                                                                                                                                                                                                                                                                                                                                                                                                                                                                                                                                                                                                                                                                                                                                                                                                                                                                                                                                                                                                              | 5pc Ensuite bath<br>Walk-In Closet | Upper             | 11`2" x 14`11"<br>5`3" x 7`0" |  |  |  |
| Walk-In Closet                    | Upper                                                                                                                                                                        | 4`4" x 5`8"                                                                                                                                                                                                                                                                                                                                                                                                                                                                                                                                                                                                                                                                                                                                                                                                                                                                                                                                                                                                                                                                                                                                                                                                                                                                                                                                                                                                                                                                                                                | Bedroom                            | Upper             | 11`0" x 13`0"                 |  |  |  |
| 2pc Bathroom                      | Main<br>                                                                                                                                                                     | 4`0" x 7`10"                                                                                                                                                                                                                                                                                                                                                                                                                                                                                                                                                                                                                                                                                                                                                                                                                                                                                                                                                                                                                                                                                                                                                                                                                                                                                                                                                                                                                                                                                                               | Bedroom                            | Upper             | 11`2" x 13`0"                 |  |  |  |
| Mud Room                          | Main                                                                                                                                                                         | 8`1" x 6`2"                                                                                                                                                                                                                                                                                                                                                                                                                                                                                                                                                                                                                                                                                                                                                                                                                                                                                                                                                                                                                                                                                                                                                                                                                                                                                                                                                                                                                                                                                                                | Entrance                           | Main              | 7`11" x 6`11"                 |  |  |  |
| Family Room                       | Main                                                                                                                                                                         | 18`6" x 17`10"                                                                                                                                                                                                                                                                                                                                                                                                                                                                                                                                                                                                                                                                                                                                                                                                                                                                                                                                                                                                                                                                                                                                                                                                                                                                                                                                                                                                                                                                                                             | Kitchen                            | Main              | 13`11" x 20`3"                |  |  |  |
| Walk-In Closet                    | Upper                                                                                                                                                                        | 5`8" x 7`6"                                                                                                                                                                                                                                                                                                                                                                                                                                                                                                                                                                                                                                                                                                                                                                                                                                                                                                                                                                                                                                                                                                                                                                                                                                                                                                                                                                                                                                                                                                                | Balcony                            | Upper             | 12`1" x 5`6"                  |  |  |  |
| 4pc Bathroom                      | Upper                                                                                                                                                                        | 6`2" x 12`2"                                                                                                                                                                                                                                                                                                                                                                                                                                                                                                                                                                                                                                                                                                                                                                                                                                                                                                                                                                                                                                                                                                                                                                                                                                                                                                                                                                                                                                                                                                               | Bedroom                            | <br>Upper         | 11`2" x 10`6"                 |  |  |  |
| Bedroom                           | Upper                                                                                                                                                                        | 11`7" x 13`0"                                                                                                                                                                                                                                                                                                                                                                                                                                                                                                                                                                                                                                                                                                                                                                                                                                                                                                                                                                                                                                                                                                                                                                                                                                                                                                                                                                                                                                                                                                              | Bonus Room                         | Upper             | 16`7" x 9`3"                  |  |  |  |