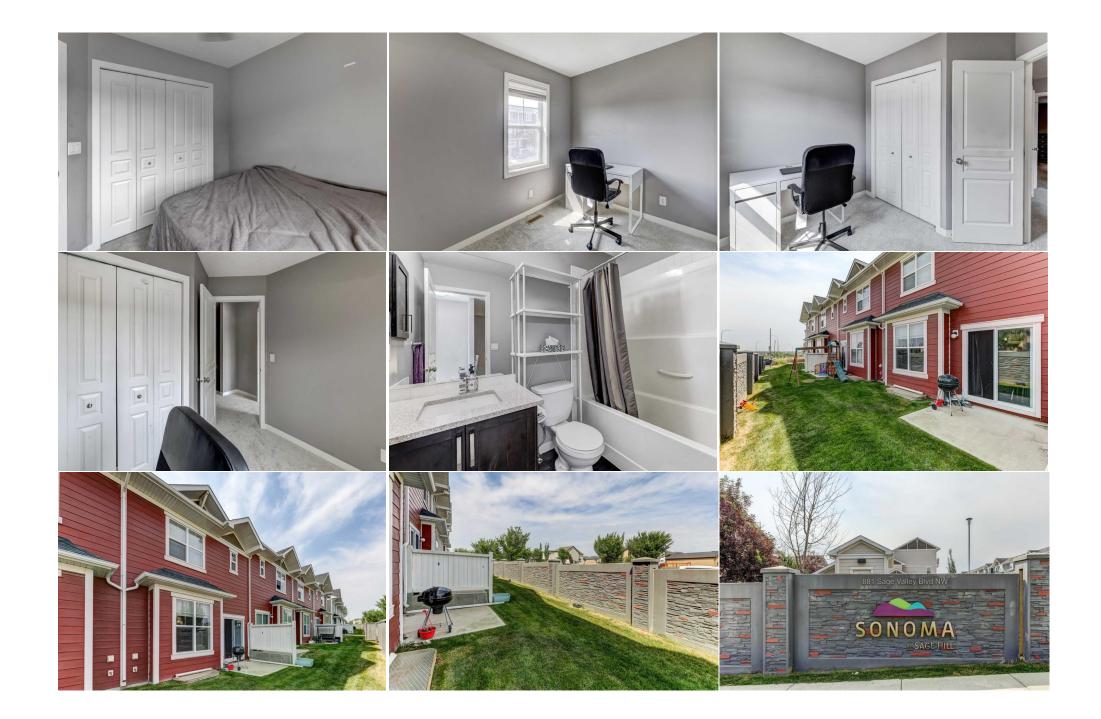

## 881 SAGE VALLEY Boulevard #104, Calgary T3R 0R1

| MLS®#:  | A2151097 | Area:   | Sage Hill | Listing          | 07/20/24      | List Price: <b>\$489,000</b> |
|---------|----------|---------|-----------|------------------|---------------|------------------------------|
| Status: | Active   | County: | Calgary   | Date:<br>Change: | -\$6k, 13-Aug | Association: Fort McMurray   |

|             | Legal/Tax/             | Financial                                                                                       |
|-------------|------------------------|-------------------------------------------------------------------------------------------------|
| Condo Fee:  | Title:                 | Zoning:                                                                                         |
| \$297       | Fee Simple             | M-1 d75                                                                                         |
|             | Fee Freq:              |                                                                                                 |
| Logal Daga  | Monthly                |                                                                                                 |
| Legal Desc: | <b>1311788</b><br>Rema | rke                                                                                             |
|             | Rellic                 |                                                                                                 |
|             |                        | g, and kitchen areas, ideal for both daily living and entertaining guests. The kitchen features |