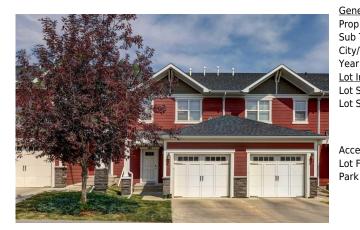

## 881 SAGE VALLEY Boulevard #104, Calgary T3R 0R1

| MLS®#:  | A2151097 | Area:   | Sage Hill | Listing          | 07/20/24      | List Price: <b>\$489,000</b> |
|---------|----------|---------|-----------|------------------|---------------|------------------------------|
| Status: | Active   | County: | Calgary   | Date:<br>Change: | -\$6k, 13-Aug | Association: Fort McMurray   |

| neral Information  |                    |                   |           | DOM           |           |
|--------------------|--------------------|-------------------|-----------|---------------|-----------|
| ор Туре:           | Residential        |                   |           | 58            |           |
| b Type:            | Row/Townhouse      |                   |           | <u>Layout</u> |           |
| y/Town:            | Calgary            | Finished Floor Ar | <u>ea</u> | Beds:         | 3 (3 )    |
| ar Built:          | 2012               | Abv Sqft:         | 1,269     | Baths:        | 2.5 (2 1) |
| <u>Information</u> |                    | Low Sqft:         |           | Style:        | 2 Storey  |
| Sz Ar:             |                    | Ttl Sqft:         | 1,269     |               |           |
| Shape:             |                    |                   |           | Parking       |           |
|                    |                    |                   |           | Ttl Park:     | 2         |
|                    |                    |                   |           | Garage Sz:    | 1         |
| cess:              |                    |                   |           | 561 dge 52.   | -         |
| Eess.<br>Feat:     | Back Yard          |                   |           |               |           |
| rk Feat:           | Single Garage Atta | ached             |           |               |           |