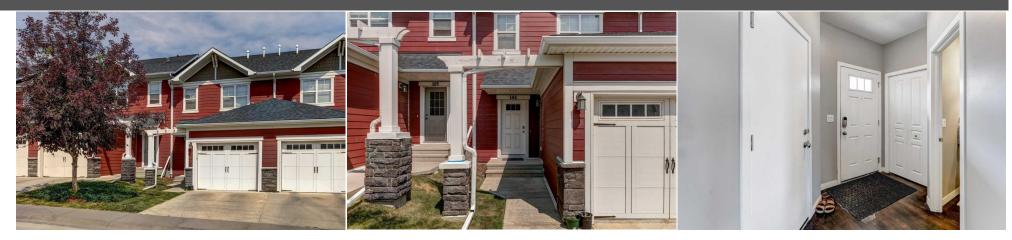

| neral Information  |                    |                   |           | DOM           |           |
|--------------------|--------------------|-------------------|-----------|---------------|-----------|
| ор Туре:           | Residential        |                   |           | 58            |           |
| b Type:            | Row/Townhouse      |                   |           | <u>Layout</u> |           |
| y/Town:            | Calgary            | Finished Floor Ar | <u>ea</u> | Beds:         | 3 (3 )    |
| ar Built:          | 2012               | Abv Sqft:         | 1,269     | Baths:        | 2.5 (2 1) |
| <u>Information</u> |                    | Low Sqft:         |           | Style:        | 2 Storey  |
| Sz Ar:             |                    | Ttl Sqft:         | 1,269     |               |           |
| Shape:             |                    |                   |           | Parking       |           |
|                    |                    |                   |           | Ttl Park:     | 2         |
|                    |                    |                   |           | Garage Sz:    | 1         |
| cess:              |                    |                   |           | 561 dge 52.   | -         |
| Eess.<br>Feat:     | Back Yard          |                   |           |               |           |
| rk Feat:           | Single Garage Atta | ached             |           |               |           |

Utilities and Features

| Roof:<br>Heating:<br>Sewer:<br>Ext Feat: | Asphalt Shingl<br>Central,Forced<br>None |             |                                    | Construction:<br>Wood Frame<br>Flooring:<br>Carpet,Ceramic Tile,Laminate<br>Water Source:<br>Fnd/Bsmt:<br>Poured Concrete |                 |                   |  |  |  |
|------------------------------------------|------------------------------------------|-------------|------------------------------------|---------------------------------------------------------------------------------------------------------------------------|-----------------|-------------------|--|--|--|
| Kitchen Appl:                            |                                          |             | arage Control(s),Microwave Hood Fa | an, Refrigerator, Washer/Dryer, W                                                                                         | indow Coverings |                   |  |  |  |
| Int Feat:<br>Utilities:                  |                                          | See Remarks |                                    |                                                                                                                           |                 |                   |  |  |  |
|                                          |                                          |             | Room                               | Information                                                                                                               |                 |                   |  |  |  |
| <u>Room</u>                              |                                          | Level       | <u>Dimensions</u>                  | Room                                                                                                                      | Level           | <u>Dimensions</u> |  |  |  |
| 2pc Bathroom                             |                                          | Main        | 5`2" x 4`11"                       | Den                                                                                                                       | Main            | 8`1" x 6`8"       |  |  |  |
| Dining Room                              |                                          | Main        | 7`7" x 10`2"                       | Foyer                                                                                                                     | Main            | 9`2" x 7`7"       |  |  |  |
| Kitchen                                  |                                          | Main        | 7`6" x 11`2"                       | Living Room                                                                                                               | Main            | 11`8" x 13`0"     |  |  |  |
| 4pc Bathroom                             |                                          | Second      | 4`11" x 8`1"                       | 4pc Ensuite bath                                                                                                          | Second          | 4`11" x 8`1"      |  |  |  |
| Bedroom                                  |                                          | Second      | 9`1" x 8`9"                        | Bedroom                                                                                                                   | Second          | 9`8" x 9`6"       |  |  |  |
| Bedroom - Prim                           | nary                                     | Second      | 13`11" x 14`1"                     | Other                                                                                                                     | Basement        | 19`5" x 31`7"     |  |  |  |
| Furnace/Utility                          | Room                                     | Basement    | 7`8" x 7`0"                        |                                                                                                                           |                 |                   |  |  |  |