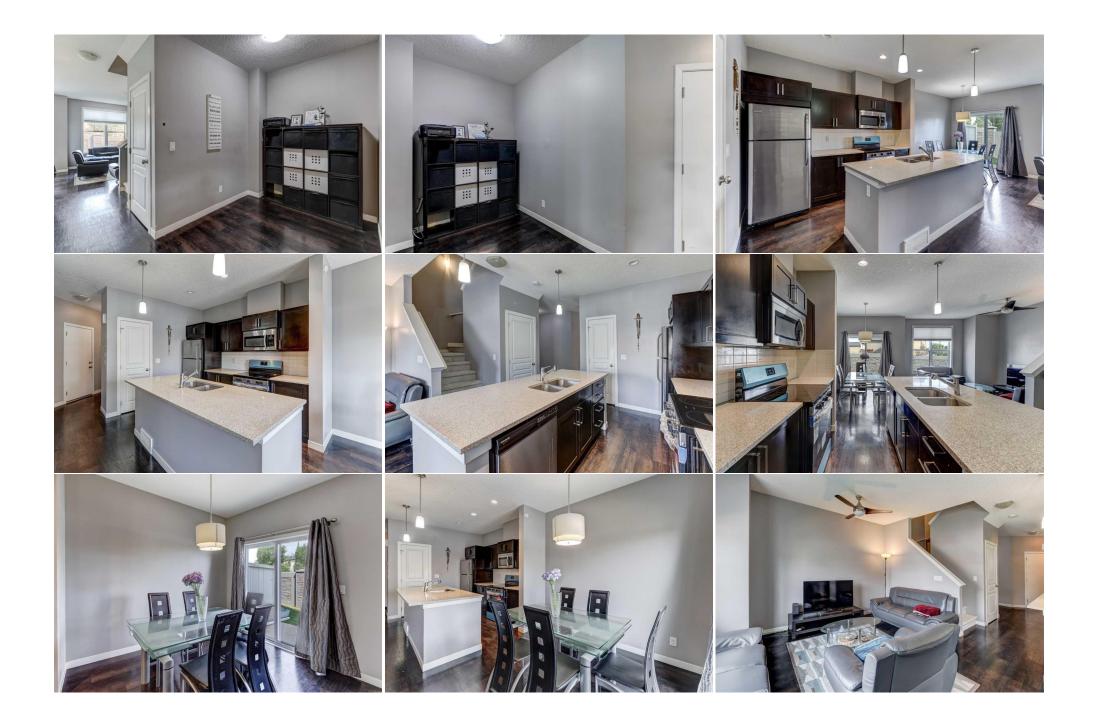

Utilities and Features

| Roof:<br>Heating:<br>Sewer:<br>Ext Feat: | Asphalt Shingl<br>Central,Forced<br>None |             |                                    | Construction:<br>Wood Frame<br>Flooring:<br>Carpet,Ceramic Tile,Laminate<br>Water Source:<br>Fnd/Bsmt:<br>Poured Concrete |                 |                   |  |  |  |
|------------------------------------------|------------------------------------------|-------------|------------------------------------|---------------------------------------------------------------------------------------------------------------------------|-----------------|-------------------|--|--|--|
| Kitchen Appl:                            |                                          |             | arage Control(s),Microwave Hood Fa | an, Refrigerator, Washer/Dryer, W                                                                                         | indow Coverings |                   |  |  |  |
| Int Feat:<br>Utilities:                  |                                          | See Remarks |                                    |                                                                                                                           |                 |                   |  |  |  |
|                                          |                                          |             | Room                               | Information                                                                                                               |                 |                   |  |  |  |
| <u>Room</u>                              |                                          | Level       | <u>Dimensions</u>                  | Room                                                                                                                      | Level           | <u>Dimensions</u> |  |  |  |
| 2pc Bathroom                             |                                          | Main        | 5`2" x 4`11"                       | Den                                                                                                                       | Main            | 8`1" x 6`8"       |  |  |  |
| Dining Room                              |                                          | Main        | 7`7" x 10`2"                       | Foyer                                                                                                                     | Main            | 9`2" x 7`7"       |  |  |  |
| Kitchen                                  |                                          | Main        | 7`6" x 11`2"                       | Living Room                                                                                                               | Main            | 11`8" x 13`0"     |  |  |  |
| 4pc Bathroom                             |                                          | Second      | 4`11" x 8`1"                       | 4pc Ensuite bath                                                                                                          | Second          | 4`11" x 8`1"      |  |  |  |
| Bedroom                                  |                                          | Second      | 9`1" x 8`9"                        | Bedroom                                                                                                                   | Second          | 9`8" x 9`6"       |  |  |  |
| Bedroom - Prim                           | nary                                     | Second      | 13`11" x 14`1"                     | Other                                                                                                                     | Basement        | 19`5" x 31`7"     |  |  |  |
| Furnace/Utility                          | Room                                     | Basement    | 7`8" x 7`0"                        |                                                                                                                           |                 |                   |  |  |  |

|             | Legal/Tax/             | Financial                                                                                       |
|-------------|------------------------|-------------------------------------------------------------------------------------------------|
| Condo Fee:  | Title:                 | Zoning:                                                                                         |
| \$297       | Fee Simple             | M-1 d75                                                                                         |
|             | Fee Freq:              |                                                                                                 |
| Logal Daga  | Monthly                |                                                                                                 |
| Legal Desc: | <b>1311788</b><br>Rema | rke                                                                                             |
|             | Rellic                 |                                                                                                 |
|             |                        | g, and kitchen areas, ideal for both daily living and entertaining guests. The kitchen features |