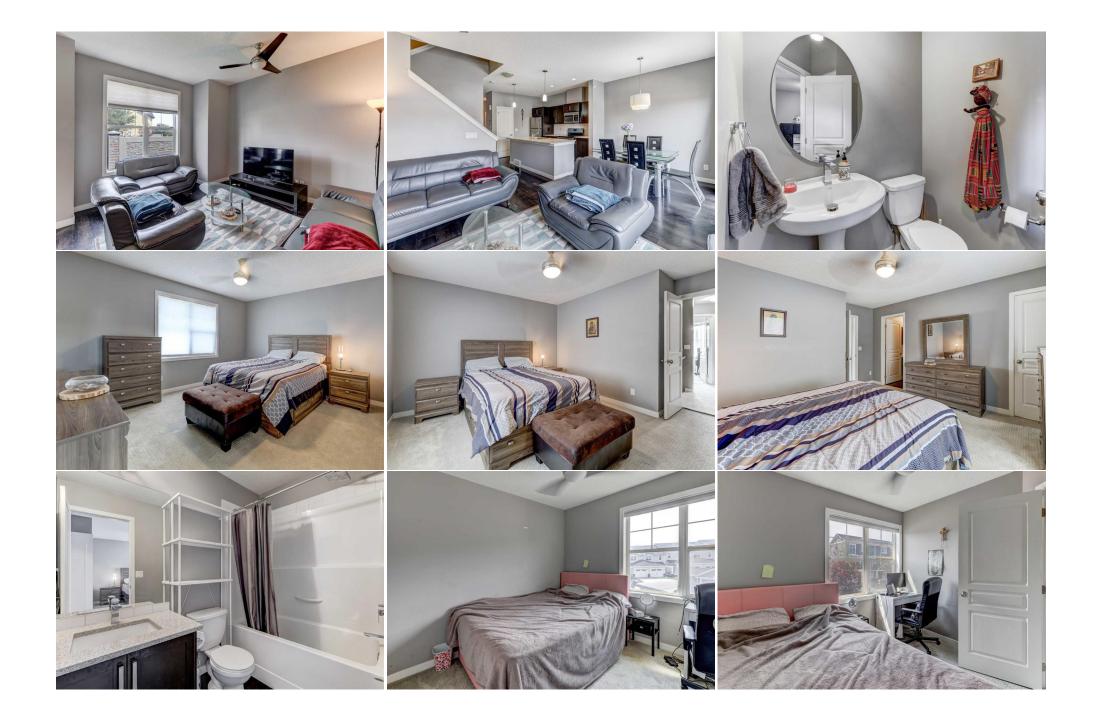

Utilities and Features

| Roof:<br>Heating:<br>Sewer:<br>Ext Feat: | Asphalt Shingl<br>Central,Forced<br>None |             |                                    | Construction:<br>Wood Frame<br>Flooring:<br>Carpet,Ceramic Tile,Laminate<br>Water Source:<br>Fnd/Bsmt:<br>Poured Concrete |                 |                   |  |  |  |
|------------------------------------------|------------------------------------------|-------------|------------------------------------|---------------------------------------------------------------------------------------------------------------------------|-----------------|-------------------|--|--|--|
| Kitchen Appl:                            |                                          |             | arage Control(s),Microwave Hood Fa | an, Refrigerator, Washer/Dryer, W                                                                                         | indow Coverings |                   |  |  |  |
| Int Feat:<br>Utilities:                  |                                          | See Remarks |                                    |                                                                                                                           |                 |                   |  |  |  |
|                                          |                                          |             | Room                               | Information                                                                                                               |                 |                   |  |  |  |
| <u>Room</u>                              |                                          | Level       | <u>Dimensions</u>                  | Room                                                                                                                      | Level           | <u>Dimensions</u> |  |  |  |
| 2pc Bathroom                             |                                          | Main        | 5`2" x 4`11"                       | Den                                                                                                                       | Main            | 8`1" x 6`8"       |  |  |  |
| Dining Room                              |                                          | Main        | 7`7" x 10`2"                       | Foyer                                                                                                                     | Main            | 9`2" x 7`7"       |  |  |  |
| Kitchen                                  |                                          | Main        | 7`6" x 11`2"                       | Living Room                                                                                                               | Main            | 11`8" x 13`0"     |  |  |  |
| 4pc Bathroom                             |                                          | Second      | 4`11" x 8`1"                       | 4pc Ensuite bath                                                                                                          | Second          | 4`11" x 8`1"      |  |  |  |
| Bedroom                                  |                                          | Second      | 9`1" x 8`9"                        | Bedroom                                                                                                                   | Second          | 9`8" x 9`6"       |  |  |  |
| Bedroom - Prim                           | nary                                     | Second      | 13`11" x 14`1"                     | Other                                                                                                                     | Basement        | 19`5" x 31`7"     |  |  |  |
| Furnace/Utility                          | Room                                     | Basement    | 7`8" x 7`0"                        |                                                                                                                           |                 |                   |  |  |  |