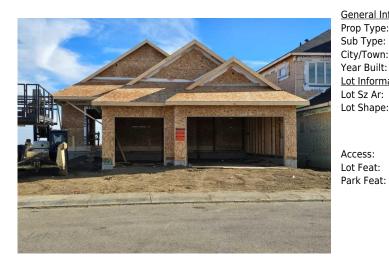

## 331 MUIRFIELD Crescent, Lyalta T0J1Y1

| MLS®#:  | A2151246 | Area:   | Lakes of Muirfield | Listing<br>Date: | 07/23/24 | List Price: \$834,900      |
|---------|----------|---------|--------------------|------------------|----------|----------------------------|
| Status: | Active   | County: | Wheatland County   | Change:          | None     | Association: Fort McMurray |

| General Information | l                                                                                   |                   |           | DOM           |           |
|---------------------|-------------------------------------------------------------------------------------|-------------------|-----------|---------------|-----------|
| Prop Type:          | Residential                                                                         |                   |           | 151           |           |
| Sub Type:           | Detached                                                                            |                   |           | <u>Layout</u> |           |
| City/Town:          | Lyalta                                                                              | Finished Floor Ar | <u>ea</u> | Beds:         | 5 (3 2 )  |
| Year Built:         | 2024                                                                                | Abv Sqft:         | 1,728     | Baths:        | 3.0 (3 0) |
| Lot Information     |                                                                                     | Low Sqft:         |           | Style:        | Bungalow  |
| Lot Sz Ar:          | 6,382 sqft                                                                          | Ttl Sqft:         | 1,728     |               |           |
| Lot Shape:          |                                                                                     |                   |           | Parking       |           |
|                     |                                                                                     |                   |           | Ttl Park:     | 6         |
|                     |                                                                                     |                   |           | Garage Sz:    | 3         |
| Access:             |                                                                                     |                   |           | 5             |           |
| Lot Feat:           | Back Yard,Backs on to Park/Green Space,Creek/River/Stream/Pond,No Neighbours Behind |                   |           |               |           |