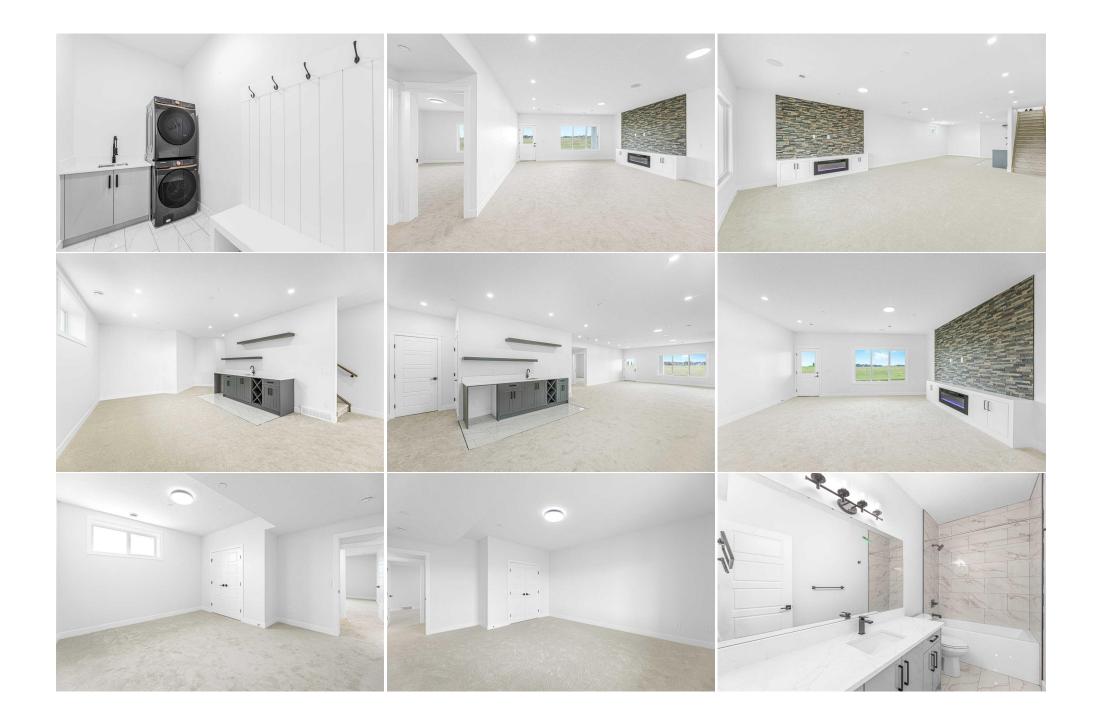

| Pantry<br>Family Room<br>4pc Bathroom<br>Walk-In Closet<br>Furnace/Utility Room<br>Walk-In Closet | Main<br>Main<br>Lower<br>Lower<br>Lower<br>Lower                                                                                                                                                                                                                                                                                                                                                                                                                                                                                                                                                                                                                                                                                                                                                                                                                                                                                                                                                                                                                                                                                                                                                                                                                                                                                                                                                                                                                                                                                                                                                                                                                                                                                                                                                                                                                                                                                                                                                                                                                                                                               | 5`5" x 4`1"<br>12`5" x 17`11"<br>8`9" x 5`0"<br>8`9" x 5`0"<br>19`3" x 11`9"<br>8`9" x 5`0" | Dining Room<br>Game Room<br>Bedroom<br>Storage<br>Bedroom<br>Legal/Tax/Financial | Main<br>Lower<br>Lower<br>Lower<br>Lower | 9`6" x 14`10"<br>16`9" x 34`10"<br>12`5" x 13`3"<br>5`6" x 8`3"<br>12`5" x 14`3" |  |  |  |
|---------------------------------------------------------------------------------------------------|--------------------------------------------------------------------------------------------------------------------------------------------------------------------------------------------------------------------------------------------------------------------------------------------------------------------------------------------------------------------------------------------------------------------------------------------------------------------------------------------------------------------------------------------------------------------------------------------------------------------------------------------------------------------------------------------------------------------------------------------------------------------------------------------------------------------------------------------------------------------------------------------------------------------------------------------------------------------------------------------------------------------------------------------------------------------------------------------------------------------------------------------------------------------------------------------------------------------------------------------------------------------------------------------------------------------------------------------------------------------------------------------------------------------------------------------------------------------------------------------------------------------------------------------------------------------------------------------------------------------------------------------------------------------------------------------------------------------------------------------------------------------------------------------------------------------------------------------------------------------------------------------------------------------------------------------------------------------------------------------------------------------------------------------------------------------------------------------------------------------------------|---------------------------------------------------------------------------------------------|----------------------------------------------------------------------------------|------------------------------------------|----------------------------------------------------------------------------------|--|--|--|
| Title:<br><b>Fee Simple</b><br>Legal Desc:                                                        | 2211277                                                                                                                                                                                                                                                                                                                                                                                                                                                                                                                                                                                                                                                                                                                                                                                                                                                                                                                                                                                                                                                                                                                                                                                                                                                                                                                                                                                                                                                                                                                                                                                                                                                                                                                                                                                                                                                                                                                                                                                                                                                                                                                        | Zoning:<br><b>R-1</b>                                                                       | Remarks                                                                          |                                          |                                                                                  |  |  |  |
| Pub Rmks:<br>Inclusions:<br>Property Listed By:                                                   | Nestled along the picturesque canal in the Lakes of Muirfield, this stunning 5-bedroom walk-out bungalow epitomizes luxurious living. As you approach the house, the exposed aggregate finished driveway greets you as well as the oversized triple garage. The exterior boasts Hardie board siding and upgraded stone accents, perfectly complemented by recessed lighting in the soffits, illuminating the home beautifully at night. The spacious garage is fully drywalled and taped, with natural gas rough-ins ready for a heater. Stee pinside to find a harmonious blend of modern and classic design elements. The main floor, with its soaring 10 ft ceilings and 8 ft doors, exudes an air of grandeur, while the basement's 9 ft ceilings create an inviting and cozy atmosphere. The heart of this home is the exquisite kitchen, where cabinets stretch to the ceiling, offering ample storage and a touch of elegance. Quartz countertops add a luxurious feel, while the black hardware and stainless steel appliances provide a modern contrast. The kitchen is equipped with gas cooktop and wall oven, dishwasher and microwave and large pantry. Entertaining is a breeze with the built-in ceiling speakers and a gas fireplace with a tile finish in the main living area. The primary bedroom is a sanctuary of its own, boasting a stunning feature wall and spacious closets with built in shelving for all your storage needs. Plus enjoy a beautiful five-piece ensuite with dual sinks, tiled shower, and stand-alone tub. Two more bedrooms ( one that could be a den), a full bathroom and laundry room complete this level. The back deck expands across the back of the home and externds your indoor living space to the outdoors. The walkout basement transforms into an entertainment hub, complete with a built-in media center, a wet bar, and an electric fireplace, perfect for movien inghts and gatherings. Also, two large bedrooms and a full bath for extended family or visitors. The thoughtful design extends to the flooring, with options for LVP or laminate flooring on th |                                                                                             |                                                                                  |                                          |                                                                                  |  |  |  |