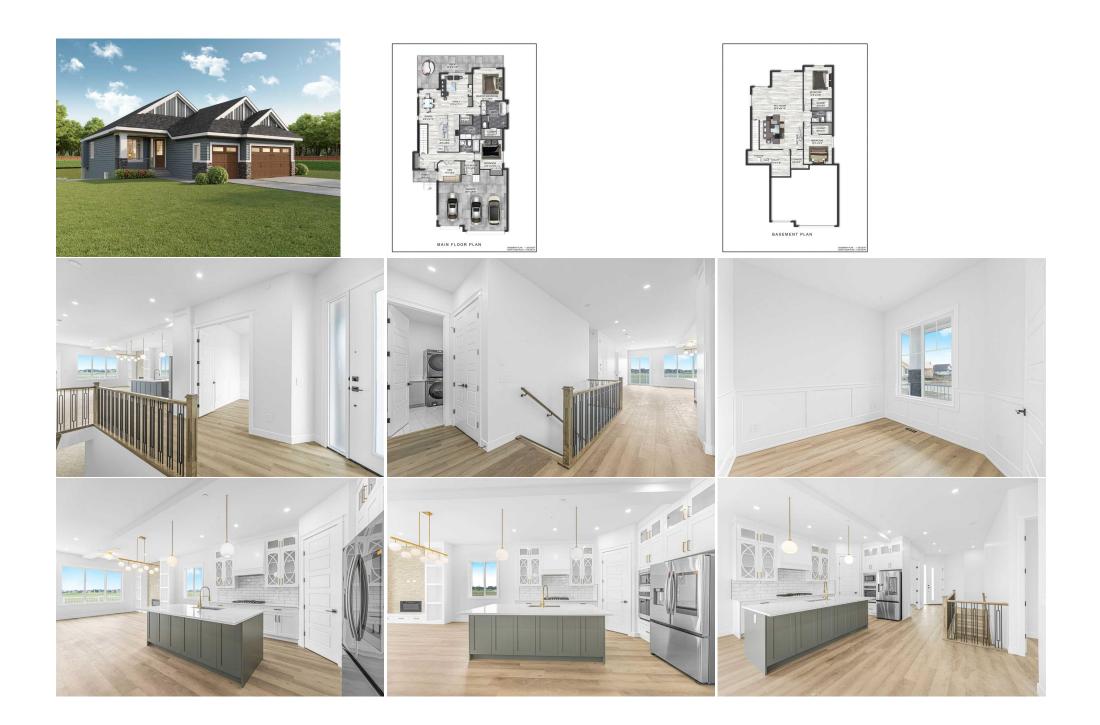

| Pantry<br>Family Room<br>4pc Bathroom<br>Walk-In Closet<br>Furnace/Utility Room<br>Walk-In Closet | Main<br>Main<br>Lower<br>Lower<br>Lower<br>Lower                                                                                                                                                                                                                                                                                                                                                                                                                                                                                                                                                                                                                                                                                                                                                                                                                                                                                                                                                                                                                                                                                                                                                                                                                                                                                                                                                                                                                                                                                                                                                                                                                                                                                                                                                                                                                                                                                                                                                                                                                                                                               | 5`5" x 4`1"<br>12`5" x 17`11"<br>8`9" x 5`0"<br>8`9" x 5`0"<br>19`3" x 11`9"<br>8`9" x 5`0" | Dining Room<br>Game Room<br>Bedroom<br>Storage<br>Bedroom<br>Legal/Tax/Financial | Main<br>Lower<br>Lower<br>Lower<br>Lower | 9`6" x 14`10"<br>16`9" x 34`10"<br>12`5" x 13`3"<br>5`6" x 8`3"<br>12`5" x 14`3" |  |  |  |
|---------------------------------------------------------------------------------------------------|--------------------------------------------------------------------------------------------------------------------------------------------------------------------------------------------------------------------------------------------------------------------------------------------------------------------------------------------------------------------------------------------------------------------------------------------------------------------------------------------------------------------------------------------------------------------------------------------------------------------------------------------------------------------------------------------------------------------------------------------------------------------------------------------------------------------------------------------------------------------------------------------------------------------------------------------------------------------------------------------------------------------------------------------------------------------------------------------------------------------------------------------------------------------------------------------------------------------------------------------------------------------------------------------------------------------------------------------------------------------------------------------------------------------------------------------------------------------------------------------------------------------------------------------------------------------------------------------------------------------------------------------------------------------------------------------------------------------------------------------------------------------------------------------------------------------------------------------------------------------------------------------------------------------------------------------------------------------------------------------------------------------------------------------------------------------------------------------------------------------------------|---------------------------------------------------------------------------------------------|----------------------------------------------------------------------------------|------------------------------------------|----------------------------------------------------------------------------------|--|--|--|
| Title:<br><b>Fee Simple</b><br>Legal Desc:                                                        | 2211277                                                                                                                                                                                                                                                                                                                                                                                                                                                                                                                                                                                                                                                                                                                                                                                                                                                                                                                                                                                                                                                                                                                                                                                                                                                                                                                                                                                                                                                                                                                                                                                                                                                                                                                                                                                                                                                                                                                                                                                                                                                                                                                        | Zoning:<br><b>R-1</b>                                                                       | Remarks                                                                          |                                          |                                                                                  |  |  |  |
| Pub Rmks:<br>Inclusions:<br>Property Listed By:                                                   | Nestled along the picturesque canal in the Lakes of Muirfield, this stunning 5-bedroom walk-out bungalow epitomizes luxurious living. As you approach the house, the exposed aggregate finished driveway greets you as well as the oversized triple garage. The exterior boasts Hardie board siding and upgraded stone accents, perfectly complemented by recessed lighting in the soffits, illuminating the home beautifully at night. The spacious garage is fully drywalled and taped, with natural gas rough-ins ready for a heater. Stee pinside to find a harmonious blend of modern and classic design elements. The main floor, with its soaring 10 ft ceilings and 8 ft doors, exudes an air of grandeur, while the basement's 9 ft ceilings create an inviting and cozy atmosphere. The heart of this home is the exquisite kitchen, where cabinets stretch to the ceiling, offering ample storage and a touch of elegance. Quartz countertops add a luxurious feel, while the black hardware and stainless steel appliances provide a modern contrast. The kitchen is equipped with gas cooktop and wall oven, dishwasher and microwave and large pantry. Entertaining is a breeze with the built-in ceiling speakers and a gas fireplace with a tile finish in the main living area. The primary bedroom is a sanctuary of its own, boasting a stunning feature wall and spacious closets with built in shelving for all your storage needs. Plus enjoy a beautiful five-piece ensuite with dual sinks, tiled shower, and stand-alone tub. Two more bedrooms ( one that could be a den), a full bathroom and laundry room complete this level. The back deck expands across the back of the home and externds your indoor living space to the outdoors. The walkout basement transforms into an entertainment hub, complete with a built-in media center, a wet bar, and an electric fireplace, perfect for movien inghts and gatherings. Also, two large bedrooms and a full bath for extended family or visitors. The thoughtful design extends to the flooring, with options for LVP or laminate flooring on th |                                                                                             |                                                                                  |                                          |                                                                                  |  |  |  |