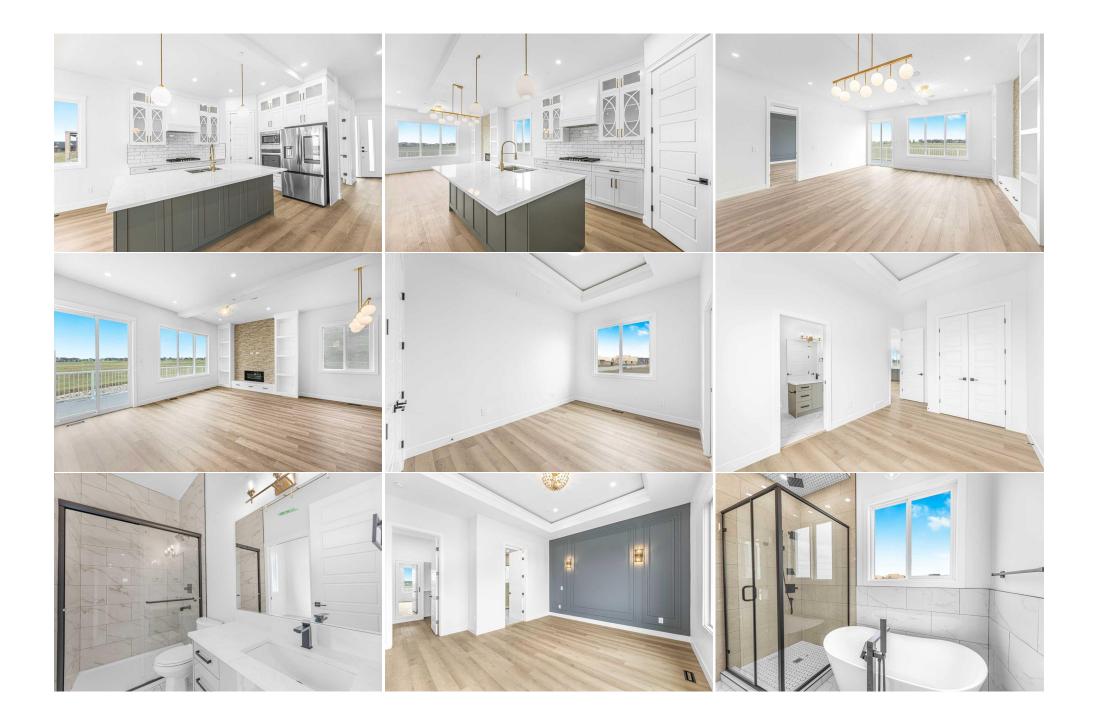

| Pantry<br>Family Room<br>4pc Bathroom<br>Walk-In Closet<br>Furnace/Utility Room<br>Walk-In Closet | Main<br>Main<br>Lower<br>Lower<br>Lower<br>Lower                                                                                                                                                                                                                                                                                                                                                                                                                                                                                                                                                                                                                                                                                                                                                                                                                                                                                                                                                                                                                                                                                                                                                                                                                                                                                                                                                                                                                                                                                                                                                                                                                                                                                                                                                                                                                                                                                                                                                                                                                                                                               | 5`5" x 4`1"<br>12`5" x 17`11"<br>8`9" x 5`0"<br>8`9" x 5`0"<br>19`3" x 11`9"<br>8`9" x 5`0" | Dining Room<br>Game Room<br>Bedroom<br>Storage<br>Bedroom<br>Legal/Tax/Financial | Main<br>Lower<br>Lower<br>Lower<br>Lower | 9`6" x 14`10"<br>16`9" x 34`10"<br>12`5" x 13`3"<br>5`6" x 8`3"<br>12`5" x 14`3" |  |  |  |
|---------------------------------------------------------------------------------------------------|--------------------------------------------------------------------------------------------------------------------------------------------------------------------------------------------------------------------------------------------------------------------------------------------------------------------------------------------------------------------------------------------------------------------------------------------------------------------------------------------------------------------------------------------------------------------------------------------------------------------------------------------------------------------------------------------------------------------------------------------------------------------------------------------------------------------------------------------------------------------------------------------------------------------------------------------------------------------------------------------------------------------------------------------------------------------------------------------------------------------------------------------------------------------------------------------------------------------------------------------------------------------------------------------------------------------------------------------------------------------------------------------------------------------------------------------------------------------------------------------------------------------------------------------------------------------------------------------------------------------------------------------------------------------------------------------------------------------------------------------------------------------------------------------------------------------------------------------------------------------------------------------------------------------------------------------------------------------------------------------------------------------------------------------------------------------------------------------------------------------------------|---------------------------------------------------------------------------------------------|----------------------------------------------------------------------------------|------------------------------------------|----------------------------------------------------------------------------------|--|--|--|
| Title:<br><b>Fee Simple</b><br>Legal Desc:                                                        | 2211277                                                                                                                                                                                                                                                                                                                                                                                                                                                                                                                                                                                                                                                                                                                                                                                                                                                                                                                                                                                                                                                                                                                                                                                                                                                                                                                                                                                                                                                                                                                                                                                                                                                                                                                                                                                                                                                                                                                                                                                                                                                                                                                        | Zoning:<br><b>R-1</b>                                                                       | Remarks                                                                          |                                          |                                                                                  |  |  |  |
| Pub Rmks:<br>Inclusions:<br>Property Listed By:                                                   | Nestled along the picturesque canal in the Lakes of Muirfield, this stunning 5-bedroom walk-out bungalow epitomizes luxurious living. As you approach the house, the exposed aggregate finished driveway greets you as well as the oversized triple garage. The exterior boasts Hardie board siding and upgraded stone accents, perfectly complemented by recessed lighting in the soffits, illuminating the home beautifully at night. The spacious garage is fully drywalled and taped, with natural gas rough-ins ready for a heater. Stee pinside to find a harmonious blend of modern and classic design elements. The main floor, with its soaring 10 ft ceilings and 8 ft doors, exudes an air of grandeur, while the basement's 9 ft ceilings create an inviting and cozy atmosphere. The heart of this home is the exquisite kitchen, where cabinets stretch to the ceiling, offering ample storage and a touch of elegance. Quartz countertops add a luxurious feel, while the black hardware and stainless steel appliances provide a modern contrast. The kitchen is equipped with gas cooktop and wall oven, dishwasher and microwave and large pantry. Entertaining is a breeze with the built-in ceiling speakers and a gas fireplace with a tile finish in the main living area. The primary bedroom is a sanctuary of its own, boasting a stunning feature wall and spacious closets with built in shelving for all your storage needs. Plus enjoy a beautiful five-piece ensuite with dual sinks, tiled shower, and stand-alone tub. Two more bedrooms ( one that could be a den), a full bathroom and laundry room complete this level. The back deck expands across the back of the home and externds your indoor living space to the outdoors. The walkout basement transforms into an entertainment hub, complete with a built-in media center, a wet bar, and an electric fireplace, perfect for movien inghts and gatherings. Also, two large bedrooms and a full bath for extended family or visitors. The thoughtful design extends to the flooring, with options for LVP or laminate flooring on th |                                                                                             |                                                                                  |                                          |                                                                                  |  |  |  |