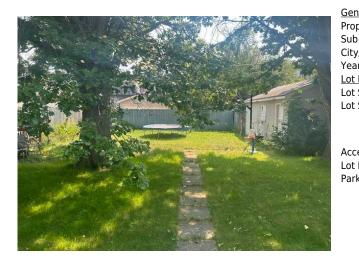

| <u>eneral Informatior</u><br>op Type:                         | Residential            |                   |       | <u>DOM</u><br>183 |           |  |  |  |
|---------------------------------------------------------------|------------------------|-------------------|-------|-------------------|-----------|--|--|--|
| ub Type:                                                      | Detached               |                   |       |                   |           |  |  |  |
| 21                                                            |                        | Finished Floor Ar |       | <u>Layout</u>     | 1 (1)     |  |  |  |
| ty/Town:                                                      | Calgary                | Finished Floor Ar | ea    | Beds:             | 1(1)      |  |  |  |
| ear Built:                                                    | 1947                   | Abv Sqft:         | 1,380 | Baths:            | 1.0 (1 0) |  |  |  |
| ot Information                                                |                        | Low Sqft:         |       | Style:            | Bungalow  |  |  |  |
| ot Sz Ar:                                                     | 7,814 sqft             | Ttl Sqft:         | 1,380 |                   |           |  |  |  |
| ot Shape:                                                     |                        |                   |       | Darking           |           |  |  |  |
|                                                               |                        |                   |       | Parking           |           |  |  |  |
|                                                               |                        |                   |       | Ttl Park:         | 1         |  |  |  |
|                                                               |                        |                   |       | Garage Sz:        | 2         |  |  |  |
| ccess:                                                        |                        |                   |       |                   |           |  |  |  |
| ot Feat: Front Yard, Lawn, Level, Many Trees, Rectangular Lot |                        |                   |       |                   |           |  |  |  |
| ark Feat:                                                     | Single Garage Detached |                   |       |                   |           |  |  |  |

| Legal Desc:                        | 13670                                                                                                                                                                                                                                                                                                                                                                                                                                                                       |
|------------------------------------|-----------------------------------------------------------------------------------------------------------------------------------------------------------------------------------------------------------------------------------------------------------------------------------------------------------------------------------------------------------------------------------------------------------------------------------------------------------------------------|
|                                    | Remarks                                                                                                                                                                                                                                                                                                                                                                                                                                                                     |
| Pub Rmks:                          | Developers!! A super rare 62.5' lot in the coveted inner-city neighbourhood of Tuxedo Park. Fantastic investment opportunity currently zoned R-C2. (pending city proposed blanket re-zoning). This rare, huge lot may be redeveloped in any number of ways; clean title and (non-compliant ) RPR is available. No access to house itself, but you're welcome to walk the property. These giant lots don't come up often. Truly a once in a lifetime investment opportunity! |
| Inclusions:<br>Property Listed By: | n/a<br>CIR Realty                                                                                                                                                                                                                                                                                                                                                                                                                                                           |