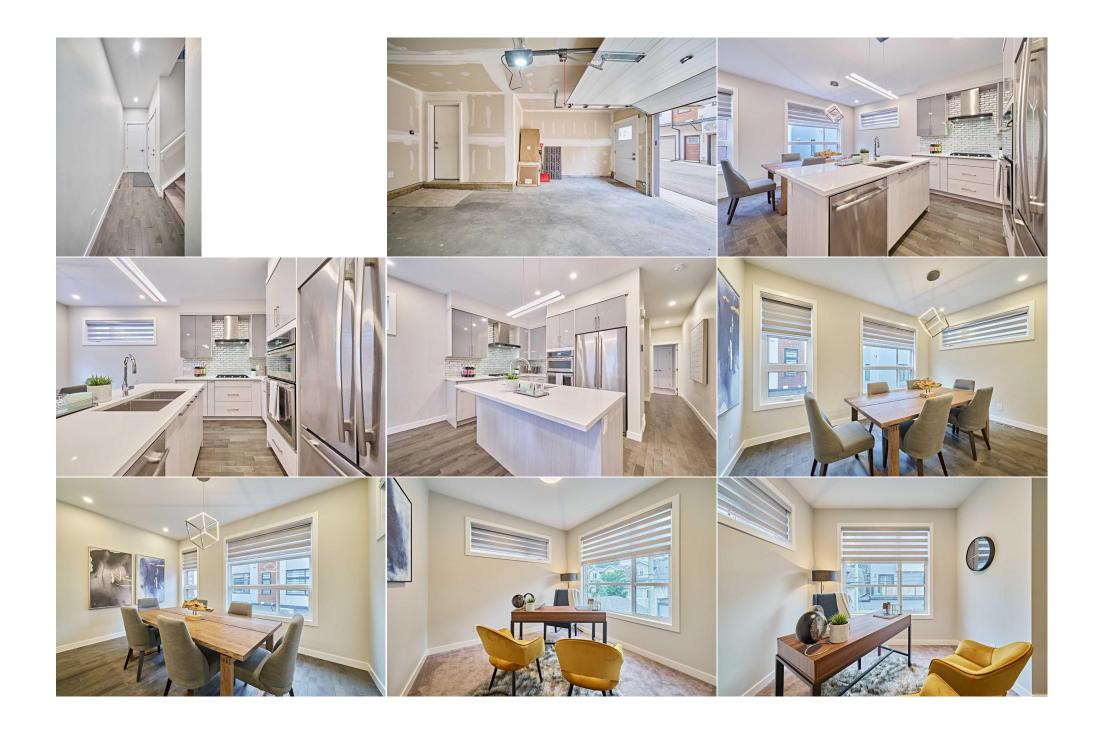

| 4pc Ensuite bath<br>2pc Bathroom                | Third<br>Basement                                                                                                                                                                                                                                                                                                                                                                                                                                                                                                                                                                                                                                                                                                                                                                                                                                                                                                                                                                                                                                                  | 0`0" x 0`0"                                                | Flex Space     | Basement        |
|-------------------------------------------------|--------------------------------------------------------------------------------------------------------------------------------------------------------------------------------------------------------------------------------------------------------------------------------------------------------------------------------------------------------------------------------------------------------------------------------------------------------------------------------------------------------------------------------------------------------------------------------------------------------------------------------------------------------------------------------------------------------------------------------------------------------------------------------------------------------------------------------------------------------------------------------------------------------------------------------------------------------------------------------------------------------------------------------------------------------------------|------------------------------------------------------------|----------------|-----------------|
|                                                 | basement                                                                                                                                                                                                                                                                                                                                                                                                                                                                                                                                                                                                                                                                                                                                                                                                                                                                                                                                                                                                                                                           | Legal,                                                     | /Tax/Financial |                 |
| Condo Fee:<br><b>\$334</b>                      |                                                                                                                                                                                                                                                                                                                                                                                                                                                                                                                                                                                                                                                                                                                                                                                                                                                                                                                                                                                                                                                                    | Title:<br><b>Fee Simple</b><br>Fee Freq:<br><b>Monthly</b> |                | Zoning:<br>M-CG |
| Legal Desc:                                     | 1911628                                                                                                                                                                                                                                                                                                                                                                                                                                                                                                                                                                                                                                                                                                                                                                                                                                                                                                                                                                                                                                                            | -                                                          | Remarks        |                 |
| Pub Rmks:<br>Inclusions:<br>Property Listed By: | END UNIT in INNER CITY with CITY VIEWS. Featuring high-end construction, this condo includes TWO MASTER BEDROOMS, each with its own ENSUITE bath<br>THIRD BEDROOM on the second level can serve as an office or guest room, with an ADDITIONAL ROOM IN THE BASEMENT for a gym, office or even BEDROO<br>for a work-from-home lifestyle, the unit boasts a SPACIOUS ROOFTOP PATIO for entertaining or sunbathing. The entire unit is air conditioned and includes<br>lighting, high-quality JennAir stainless steel appliances, and engineered HARDWOOD floors. An oversized single attached garage accommodates both a ca<br>motorcycle. With a well designed layout and 9-foot smooth finish ceilings, the condo offers a total of 3+1 bedrooms and 3.5 bathrooms. Conveniently loca<br>walking distance to amenities, schools, MARDA LOOP shopping district, a variety of restaurants, parks, and more! This townhouse exemplifies exceptional<br>an incredible location with low condo fees. Don't miss out on this opportunity!<br>N/A<br>Homecare Realty Ltd. |                                                            |                |                 |