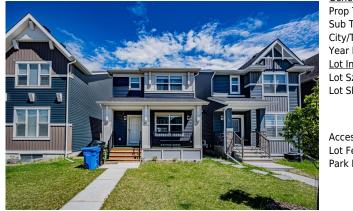

## 50 CORNER RIDGE Mews, Calgary T3N 1B9

| MLS®#:  | A2151333 | Area:   | Cornerstone | Listing<br>Date: | 07/20/24 | List Price: <b>\$654,900</b> |     |
|---------|----------|---------|-------------|------------------|----------|------------------------------|-----|
| Status: | Pending  | County: | Calgary     | Change:          | None     | Association: Fort McMurray   |     |
|         |          |         |             | General Inf      | ormation |                              | DOM |

| neral Informatio | <u>n</u>          |                   |       | DOM           |           |
|------------------|-------------------|-------------------|-------|---------------|-----------|
| р Туре:          | Residential       |                   |       | 58            |           |
| Type:            | Detached          |                   |       | <u>Layout</u> |           |
| /Town:           | Calgary           | Finished Floor Ar | ea    | Beds:         | 3 (3 )    |
| r Built:         | 2021              | Abv Sqft:         | 1,640 | Baths:        | 2.5 (2 1) |
| Information      |                   | Low Sqft:         |       | Style:        | 2 Storey  |
| Sz Ar:           | 3,379 sqft        | Ttl Sqft:         | 1,640 |               |           |
| Shape:           |                   |                   |       | Parking       |           |
|                  |                   |                   |       | Ttl Park:     | 4         |
|                  |                   |                   |       | Garage Sz:    |           |
| ess:             |                   |                   |       | -             |           |
| Feat:            | Back Lane,Back    | Yard, Front Yard  |       |               |           |
| k Feat:          | Off Street, Parki | ng Pad            |       |               |           |