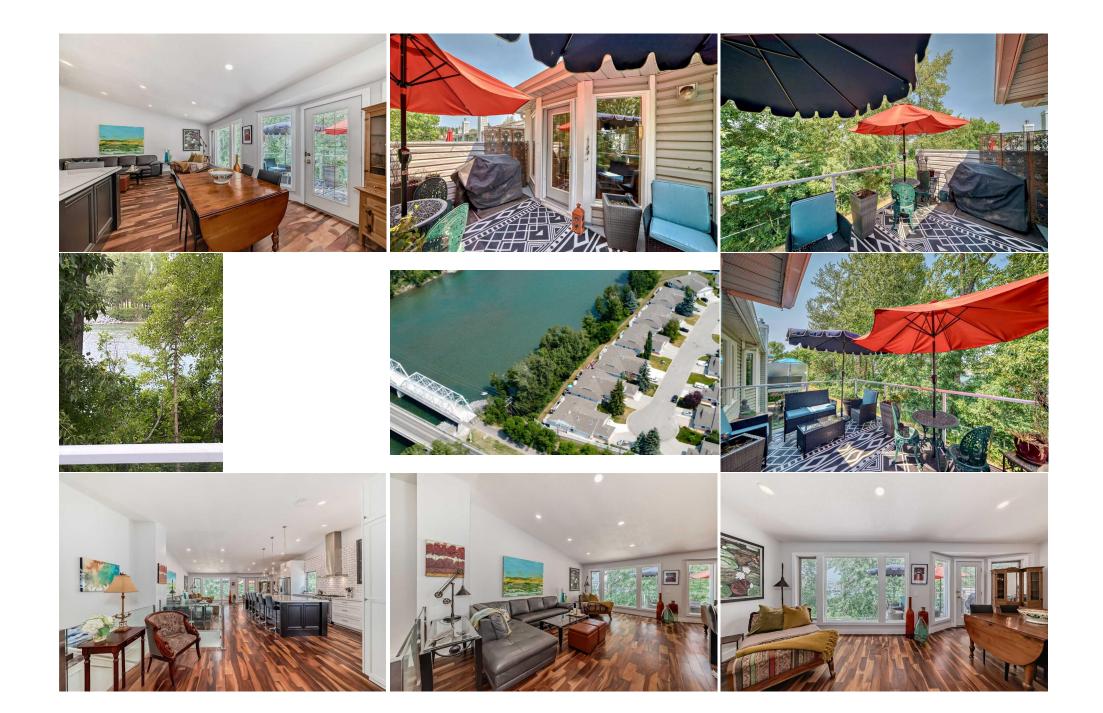

| 4pc Bathroom<br>Nook                                       | Lower<br>Lower                                                                                                                                                                                                                                                                                                                                                                                                                                                                                                                                                                                                                                                                                                                                                                                                                                                                                                                                                                                                                                                                                                                                                                                                                                                                                                                                                                                                                                                                                                                                                                                        | 5`0" x 8`0"<br>13`2" x 9`7" | <b>Storage</b><br><b>Nook</b><br>Legal/Tax/Financial | Lower<br>Main | 22`4" x 30`10"<br>6`5" x 8`9" |  |
|------------------------------------------------------------|-------------------------------------------------------------------------------------------------------------------------------------------------------------------------------------------------------------------------------------------------------------------------------------------------------------------------------------------------------------------------------------------------------------------------------------------------------------------------------------------------------------------------------------------------------------------------------------------------------------------------------------------------------------------------------------------------------------------------------------------------------------------------------------------------------------------------------------------------------------------------------------------------------------------------------------------------------------------------------------------------------------------------------------------------------------------------------------------------------------------------------------------------------------------------------------------------------------------------------------------------------------------------------------------------------------------------------------------------------------------------------------------------------------------------------------------------------------------------------------------------------------------------------------------------------------------------------------------------------|-----------------------------|------------------------------------------------------|---------------|-------------------------------|--|
| Title:<br><b>Fee Simple</b><br>Fee Freq:<br><b>Monthly</b> |                                                                                                                                                                                                                                                                                                                                                                                                                                                                                                                                                                                                                                                                                                                                                                                                                                                                                                                                                                                                                                                                                                                                                                                                                                                                                                                                                                                                                                                                                                                                                                                                       | Zoning:<br><b>R-C2</b>      |                                                      |               |                               |  |
| Legal Desc:                                                | 8711528                                                                                                                                                                                                                                                                                                                                                                                                                                                                                                                                                                                                                                                                                                                                                                                                                                                                                                                                                                                                                                                                                                                                                                                                                                                                                                                                                                                                                                                                                                                                                                                               |                             | Remarks                                              |               |                               |  |
| Pub Rmks:<br>Inclusions:<br>Property Listed By:            | villa on the serene east banks of the Bow River in the NW community of Montgomery. Nestled in a quiet cul-de-sac, this spacious home offers stunning<br>and a well-designed, airy floor plan. The main floor, remodeled in 2017, features vaulted ceilings and extensive windows that showcase the breathtakin<br>scenery. The renovation included an open layout and a dream kitchen with a large island, upgraded Kitchen Aid stainless steel appliances, including a g<br>white lacquered cabinetry, porcelain countertops, and a full-height tile backsplash. Resilient acacia hardwood flooring adds elegance to the space. The<br>boasts views of the river and the mature trees along its banks, while the dining room opens to a deck where you can enjoy the river's flow. The primary<br>includes a spacious walk-in closet and an upgraded 4-piece ensuite with a soaker tub, a separate steam shower with body sprays, a skylight, and a hea<br>Additional main-floor amenities include a 2-piece bath and a laundry room with storage leading to a finished double garage. The walkout level features<br>area with a fireplace, a spacious bedroom, a 4-piece bath, and a generous storage area that can be customized to your needs. Renovations also include<br>all PolyB plumbing. Notably, this home did not experience flooding during the major 2013 flood, a rare feature for properties directly backing onto the<br>Calgary. Managed by a well-organized HOA, this non-condo home with no age restrictions offers exceptional living in a unique and beautiful location.<br>N/A |                             |                                                      |               |                               |  |