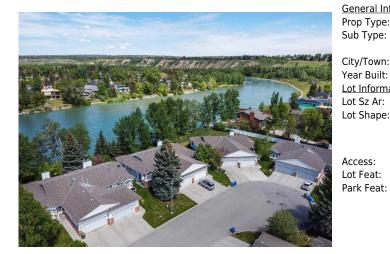

## 48 BOW Landing, Calgary T3B 5J8

| MLS®#:  | A2151368 | Area:   | Montgomery | Listing          | 07/22/24       | List Price: <b>\$849,900</b> |
|---------|----------|---------|------------|------------------|----------------|------------------------------|
| Status: | Pending  | County: | Calgary    | Date:<br>Change: | -\$25k, 22-Aug | Association: Fort McMurray   |

Backs on to Park/Green Space,No Neighbours Behind,Underground Sprinklers,Treed,Waterfront Additional Parking,Double Garage Attached,Garage Door Opener

|                                                                                                                             |                                  |                                                                                                    | Utilities and Features                                                 |          |                   |  |  |  |
|-----------------------------------------------------------------------------------------------------------------------------|----------------------------------|----------------------------------------------------------------------------------------------------|------------------------------------------------------------------------|----------|-------------------|--|--|--|
| Roof:                                                                                                                       | Asphalt Shingle                  |                                                                                                    | Construction:<br>Wood Frame                                            |          |                   |  |  |  |
| Heating:                                                                                                                    | Forced Air, Natural Gas          |                                                                                                    |                                                                        |          |                   |  |  |  |
| Sewer:                                                                                                                      |                                  |                                                                                                    | Flooring:                                                              |          |                   |  |  |  |
| Ext Feat:                                                                                                                   | Balcony, Other, Private Entrance |                                                                                                    | <b>Ceramic Tile,Hardwood,Vinyl Plank</b><br>Water Source:<br>Fnd/Bsmt: |          |                   |  |  |  |
|                                                                                                                             |                                  |                                                                                                    |                                                                        |          |                   |  |  |  |
|                                                                                                                             |                                  |                                                                                                    |                                                                        |          |                   |  |  |  |
|                                                                                                                             |                                  | Poured Concrete                                                                                    |                                                                        |          |                   |  |  |  |
| Kitchen Appl: Dishwasher,Garage Control(s),Gas Range,Microwave,Refrigerator,Washer/Dryer,Window Coverings,Wine Refrigerator |                                  |                                                                                                    |                                                                        |          |                   |  |  |  |
| Int Feat:<br>Utilities:                                                                                                     |                                  | Breakfast Bar, Closet Organizers, Kitchen Island, No Smoking Home, Open Floorplan, Quartz Counters |                                                                        |          |                   |  |  |  |
|                                                                                                                             | Room Information                 |                                                                                                    |                                                                        |          |                   |  |  |  |
| Room                                                                                                                        | Level                            | Dimensions                                                                                         | Room                                                                   | Level    | <u>Dimensions</u> |  |  |  |
| Entrance                                                                                                                    | Main                             | 6`5" x 4`3"                                                                                        | Living Room                                                            | Main     | 20`4" x 12`10"    |  |  |  |
| Dining Room                                                                                                                 | Main                             | 11`0" x 10`9"                                                                                      | Kitchen With Eating Area                                               | Main     | 10`5" x 18`2"     |  |  |  |
| 2pc Bathroom                                                                                                                | Main                             | 5`0" x 5`2"                                                                                        | 4pc Ensuite bath                                                       | Main     | 5`0" x 12`2"      |  |  |  |
| Bedroom - Prin                                                                                                              | nary Main                        | 11`5" x 26`1"                                                                                      | Bedroom                                                                | Basement | 13`7" x 9`9"      |  |  |  |
| Laundry                                                                                                                     | Main                             | 5`10" x 15`10"                                                                                     | Game Room                                                              | Basement | 20`0" x 12`0"     |  |  |  |

| 4pc Bathroom<br>Nook                                       | Lower<br>Lower                                                                                                                                                                                                                                                                                                                                                                                                                                                                                                                                                                                                                                                                                                                                                                                                                                                                                                                                                                                                                                                                                                                                                                                                                                                                                                                                                                                                                                                                                                                                                                                        | 5`0" x 8`0"<br>13`2" x 9`7" | <b>Storage</b><br><b>Nook</b><br>Legal/Tax/Financial | Lower<br>Main | 22`4" x 30`10"<br>6`5" x 8`9" |  |
|------------------------------------------------------------|-------------------------------------------------------------------------------------------------------------------------------------------------------------------------------------------------------------------------------------------------------------------------------------------------------------------------------------------------------------------------------------------------------------------------------------------------------------------------------------------------------------------------------------------------------------------------------------------------------------------------------------------------------------------------------------------------------------------------------------------------------------------------------------------------------------------------------------------------------------------------------------------------------------------------------------------------------------------------------------------------------------------------------------------------------------------------------------------------------------------------------------------------------------------------------------------------------------------------------------------------------------------------------------------------------------------------------------------------------------------------------------------------------------------------------------------------------------------------------------------------------------------------------------------------------------------------------------------------------|-----------------------------|------------------------------------------------------|---------------|-------------------------------|--|
| Title:<br><b>Fee Simple</b><br>Fee Freq:<br><b>Monthly</b> |                                                                                                                                                                                                                                                                                                                                                                                                                                                                                                                                                                                                                                                                                                                                                                                                                                                                                                                                                                                                                                                                                                                                                                                                                                                                                                                                                                                                                                                                                                                                                                                                       | Zoning:<br><b>R-C2</b>      |                                                      |               |                               |  |
| Legal Desc:                                                | 8711528                                                                                                                                                                                                                                                                                                                                                                                                                                                                                                                                                                                                                                                                                                                                                                                                                                                                                                                                                                                                                                                                                                                                                                                                                                                                                                                                                                                                                                                                                                                                                                                               |                             | Remarks                                              |               |                               |  |
| Pub Rmks:<br>Inclusions:<br>Property Listed By:            | villa on the serene east banks of the Bow River in the NW community of Montgomery. Nestled in a quiet cul-de-sac, this spacious home offers stunning<br>and a well-designed, airy floor plan. The main floor, remodeled in 2017, features vaulted ceilings and extensive windows that showcase the breathtakin<br>scenery. The renovation included an open layout and a dream kitchen with a large island, upgraded Kitchen Aid stainless steel appliances, including a g<br>white lacquered cabinetry, porcelain countertops, and a full-height tile backsplash. Resilient acacia hardwood flooring adds elegance to the space. The<br>boasts views of the river and the mature trees along its banks, while the dining room opens to a deck where you can enjoy the river's flow. The primary<br>includes a spacious walk-in closet and an upgraded 4-piece ensuite with a soaker tub, a separate steam shower with body sprays, a skylight, and a hea<br>Additional main-floor amenities include a 2-piece bath and a laundry room with storage leading to a finished double garage. The walkout level features<br>area with a fireplace, a spacious bedroom, a 4-piece bath, and a generous storage area that can be customized to your needs. Renovations also include<br>all PolyB plumbing. Notably, this home did not experience flooding during the major 2013 flood, a rare feature for properties directly backing onto the<br>Calgary. Managed by a well-organized HOA, this non-condo home with no age restrictions offers exceptional living in a unique and beautiful location.<br>N/A |                             |                                                      |               |                               |  |