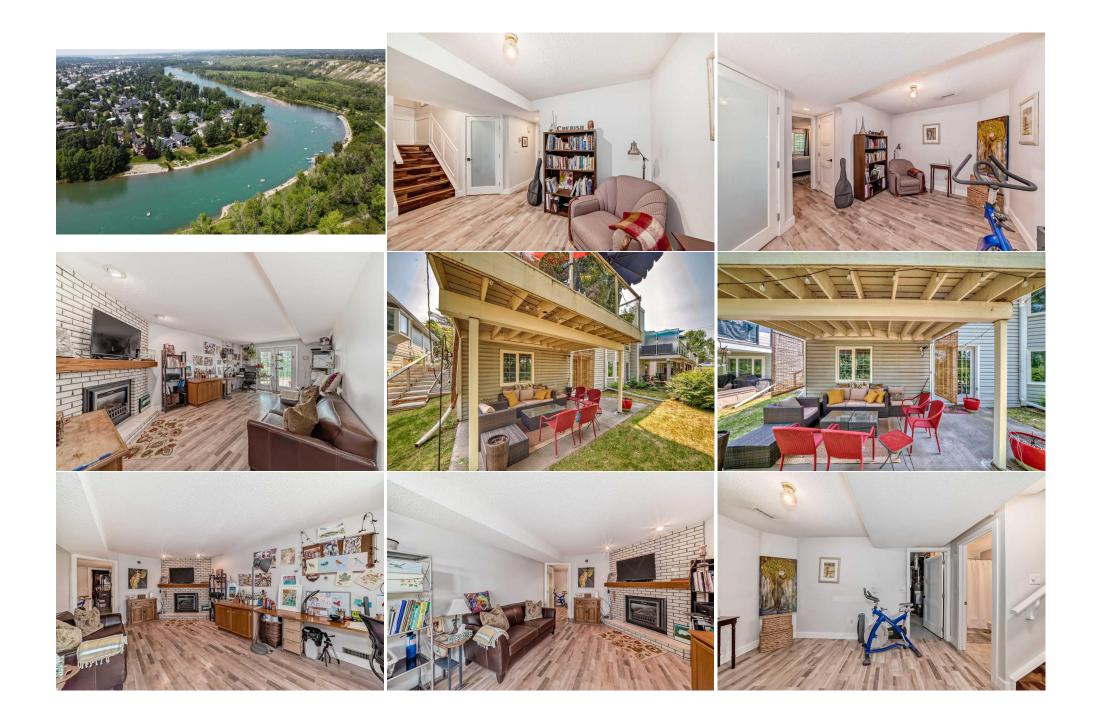

| 4pc Bathroom<br>Nook                                       | Lower<br>Lower                                                                                                                                                                                                                                                                                                                                                                                                                                                                                                                                                                                                                                                                                                                                                                                                                                                                                                                                                                                                                                                                                                                                                                                                                                                                                                                                                                                                                                                                                                                                                                                        | 5`0" x 8`0"<br>13`2" x 9`7" | <b>Storage</b><br><b>Nook</b><br>Legal/Tax/Financial | Lower<br>Main | 22`4" x 30`10"<br>6`5" x 8`9" |  |
|------------------------------------------------------------|-------------------------------------------------------------------------------------------------------------------------------------------------------------------------------------------------------------------------------------------------------------------------------------------------------------------------------------------------------------------------------------------------------------------------------------------------------------------------------------------------------------------------------------------------------------------------------------------------------------------------------------------------------------------------------------------------------------------------------------------------------------------------------------------------------------------------------------------------------------------------------------------------------------------------------------------------------------------------------------------------------------------------------------------------------------------------------------------------------------------------------------------------------------------------------------------------------------------------------------------------------------------------------------------------------------------------------------------------------------------------------------------------------------------------------------------------------------------------------------------------------------------------------------------------------------------------------------------------------|-----------------------------|------------------------------------------------------|---------------|-------------------------------|--|
| Title:<br><b>Fee Simple</b><br>Fee Freq:<br><b>Monthly</b> |                                                                                                                                                                                                                                                                                                                                                                                                                                                                                                                                                                                                                                                                                                                                                                                                                                                                                                                                                                                                                                                                                                                                                                                                                                                                                                                                                                                                                                                                                                                                                                                                       | Zoning:<br><b>R-C2</b>      |                                                      |               |                               |  |
| Legal Desc:                                                | 8711528                                                                                                                                                                                                                                                                                                                                                                                                                                                                                                                                                                                                                                                                                                                                                                                                                                                                                                                                                                                                                                                                                                                                                                                                                                                                                                                                                                                                                                                                                                                                                                                               |                             | Remarks                                              |               |                               |  |
| Pub Rmks:<br>Inclusions:<br>Property Listed By:            | villa on the serene east banks of the Bow River in the NW community of Montgomery. Nestled in a quiet cul-de-sac, this spacious home offers stunning<br>and a well-designed, airy floor plan. The main floor, remodeled in 2017, features vaulted ceilings and extensive windows that showcase the breathtakin<br>scenery. The renovation included an open layout and a dream kitchen with a large island, upgraded Kitchen Aid stainless steel appliances, including a g<br>white lacquered cabinetry, porcelain countertops, and a full-height tile backsplash. Resilient acacia hardwood flooring adds elegance to the space. The<br>boasts views of the river and the mature trees along its banks, while the dining room opens to a deck where you can enjoy the river's flow. The primary<br>includes a spacious walk-in closet and an upgraded 4-piece ensuite with a soaker tub, a separate steam shower with body sprays, a skylight, and a hea<br>Additional main-floor amenities include a 2-piece bath and a laundry room with storage leading to a finished double garage. The walkout level features<br>area with a fireplace, a spacious bedroom, a 4-piece bath, and a generous storage area that can be customized to your needs. Renovations also include<br>all PolyB plumbing. Notably, this home did not experience flooding during the major 2013 flood, a rare feature for properties directly backing onto the<br>Calgary. Managed by a well-organized HOA, this non-condo home with no age restrictions offers exceptional living in a unique and beautiful location.<br>N/A |                             |                                                      |               |                               |  |