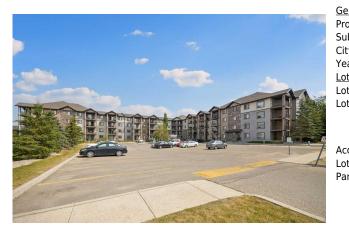

## 60 PANATELLA Street #1109, Calgary T3K 0M4

| MLS®#:  | A2151369 | Area:   | Panorama Hills | Listing<br>Date: | 07/24/24       | List Price: <b>\$339,900</b> |
|---------|----------|---------|----------------|------------------|----------------|------------------------------|
| Status: | Active   | County: | Calgary        | Change:          | -\$10k, 22-Aug | Association: Fort McMurray   |

| General Information | <u>1</u>                           |                   |     | DOM           |               |  |  |
|---------------------|------------------------------------|-------------------|-----|---------------|---------------|--|--|
| Prop Type:          | Residential                        |                   |     | 54            |               |  |  |
| Sub Type:           | Apartment                          |                   |     | <u>Layout</u> |               |  |  |
| City/Town:          | Calgary                            | Finished Floor Ar | rea | Beds:         | 2 (2 )        |  |  |
| ear Built:          | 2008                               | Abv Sqft:         | 846 | Baths:        | 1.0 (1 0)     |  |  |
| ot Information      |                                    | Low Sqft:         |     | Style:        | Low-Rise(1-4) |  |  |
| ot Sz Ar:           | 49,998 sqft                        | Ttl Sqft:         | 846 |               |               |  |  |
| ot Shape:           |                                    |                   |     | Parking       |               |  |  |
|                     |                                    |                   |     | Ttl Park:     | 1             |  |  |
|                     |                                    |                   |     | Garage Sz:    | -             |  |  |
| Access:             |                                    |                   |     | Gurage Sz.    |               |  |  |
| ot Feat:            | Landscaped,Lev                     | el                |     |               |               |  |  |
| Park Feat:          | Heated Garage, Titled, Underground |                   |     |               |               |  |  |