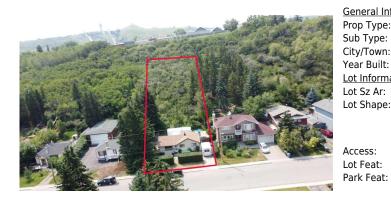

## 8123 33 Avenue, Calgary T3B 1L5

| MLS®#:  | A2151482 | Area:   | Bowness | Listing<br>Date: | 07/25/24 | List Price: <b>\$1,350,000</b> |
|---------|----------|---------|---------|------------------|----------|--------------------------------|
| Status: | Active   | County: | Calgary | Change:          | None     | Association: Fort McMurray     |

| al Information | <u>1</u>    |                   |     | DOM           |           |
|----------------|-------------|-------------------|-----|---------------|-----------|
| ype:           | Residential |                   |     | 149           |           |
| pe:            | Detached    |                   |     | <u>Layout</u> |           |
| wn:            | Calgary     | Finished Floor Ar | ea  | Beds:         | 2 (2 )    |
| uilt:          | 1942        | Abv Sqft:         | 856 | Baths:        | 1.0 (1 0) |
| ormation       |             | Low Sqft:         |     | Style:        | Bungalow  |
| Ar:            | 21,764 sqft | Ttl Sqft:         | 856 |               |           |
| ape:           |             |                   |     | Parking       |           |
|                |             |                   |     | Ttl Park:     | 6         |
|                |             |                   |     | Garage Sz:    |           |
|                |             |                   |     | Guruge 52.    |           |

Back Yard,Backs on to Park/Green Space,Interior Lot,Rectangular Lot,Sloped Up,Treed,Wooded Off Street,Parking Pad,RV Access/Parking

| Utilities and reatures |  | Features | and | lities | Uti |
|------------------------|--|----------|-----|--------|-----|
|------------------------|--|----------|-----|--------|-----|

| Legal Desc:         | 5565AH                                                                                                                                                                                                                                                                                                                                                                                                                                                                                                                                                                                                                                                                                                                                                                                                                                                                                                           |
|---------------------|------------------------------------------------------------------------------------------------------------------------------------------------------------------------------------------------------------------------------------------------------------------------------------------------------------------------------------------------------------------------------------------------------------------------------------------------------------------------------------------------------------------------------------------------------------------------------------------------------------------------------------------------------------------------------------------------------------------------------------------------------------------------------------------------------------------------------------------------------------------------------------------------------------------|
|                     | Remarks                                                                                                                                                                                                                                                                                                                                                                                                                                                                                                                                                                                                                                                                                                                                                                                                                                                                                                          |
| Pub Rmks:           | Home on the Hillside with Nature on your Doorstep! Historic character filled site on one of the biggest lots (1/2 acre) 33 Avenue has to offer! This quaint bungalow is situated on a huge 72.5 x 300 ft lot (21,750 sqft), features an oversized parking pad & backs onto a natural escarpment on a quiet street in West Bowness, just minutes to Bowness & Bowmont Parks, C.O.P and the new Farmer's Market. Many building options have opened up with this lot in lieu of the new zoning, whether it's building single family homes or townhomes, so bring your creativeness to the table on this one and take advantage of one of the biggest lots on the street. 2 bedroom bungalow needs some TLC and will be in as - is condition. Newer roof. Take advantage of one the biggest lots this street has to offer in conjunction with today's new zoning rules and call your favorite Realtor today to view. |
| Inclusions:         | N/A                                                                                                                                                                                                                                                                                                                                                                                                                                                                                                                                                                                                                                                                                                                                                                                                                                                                                                              |
| Property Listed By: | RE/MAX Real Estate (Central)                                                                                                                                                                                                                                                                                                                                                                                                                                                                                                                                                                                                                                                                                                                                                                                                                                                                                     |
|                     |                                                                                                                                                                                                                                                                                                                                                                                                                                                                                                                                                                                                                                                                                                                                                                                                                                                                                                                  |