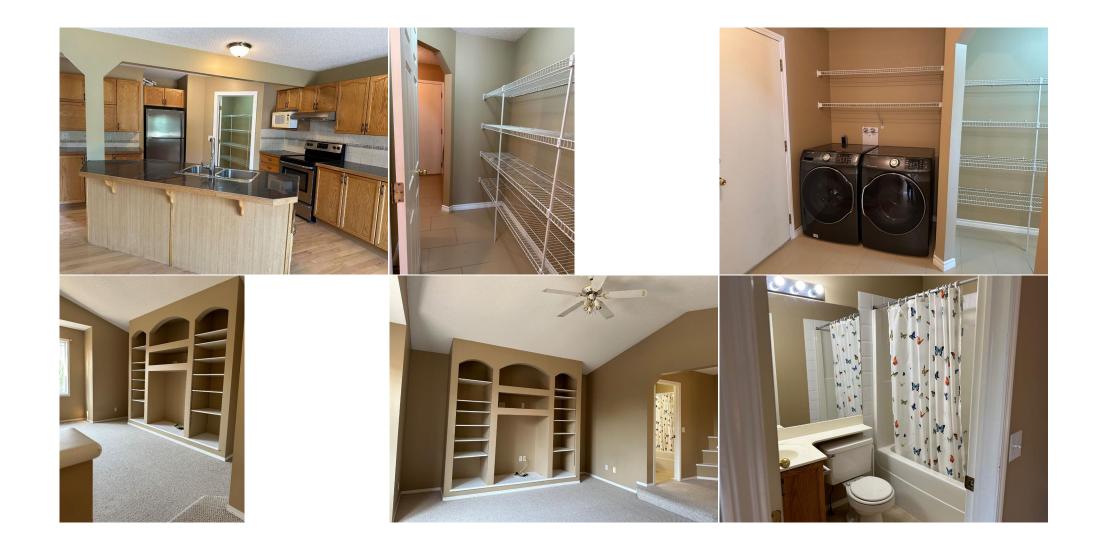

Utilities and Features

| Roof:                                                                                                                 | Asphalt Shingle                                                    | Construction:                |  |  |
|-----------------------------------------------------------------------------------------------------------------------|--------------------------------------------------------------------|------------------------------|--|--|
| Heating:                                                                                                              | Forced Air,Natural Gas                                             | Vinyl Siding,Wood Frame      |  |  |
| Sewer:                                                                                                                |                                                                    | Flooring:                    |  |  |
| Ext Feat:                                                                                                             | Garden,Playground                                                  | Carpet,Ceramic Tile,Hardwood |  |  |
|                                                                                                                       |                                                                    | Water Source:                |  |  |
|                                                                                                                       |                                                                    | Fnd/Bsmt:                    |  |  |
|                                                                                                                       |                                                                    | Poured Concrete              |  |  |
| Kitchen Appl:                                                                                                         | pl: Dishwasher,Dryer,Electric Stove,Range Hood,Refrigerator,Washer |                              |  |  |
| Int Feat: Jetted Tub,Kitchen Island,No Animal Home,No Smoking Home,Open Floorplan,Tile Counters,Vaulted Ceiling(s),Vi |                                                                    |                              |  |  |

Int Feat: Utilities:

|                     |                                                                                                                                                                                                                                                                                                                                                                                                                                                                                  |                                     | Room Information                   |                               |                                               |  |  |
|---------------------|----------------------------------------------------------------------------------------------------------------------------------------------------------------------------------------------------------------------------------------------------------------------------------------------------------------------------------------------------------------------------------------------------------------------------------------------------------------------------------|-------------------------------------|------------------------------------|-------------------------------|-----------------------------------------------|--|--|
| <u>Room</u>         | Level                                                                                                                                                                                                                                                                                                                                                                                                                                                                            | <u>Dimensions</u>                   | <u>Room</u>                        | Level                         | Dimensions                                    |  |  |
| 2pc Bathroom        | Main                                                                                                                                                                                                                                                                                                                                                                                                                                                                             | 0`0" x 0`0"                         | Kitchen                            | Main                          | 13`0" x 11`0"                                 |  |  |
| Dining Room         | Main                                                                                                                                                                                                                                                                                                                                                                                                                                                                             | 11`6" x 8`6"                        | Living Room                        | Main                          | 13`6" x 14`0"                                 |  |  |
| Laundry             | Main                                                                                                                                                                                                                                                                                                                                                                                                                                                                             | 5`0" x 4`0"                         | Bonus Room                         | Second                        | 18`0" x 13`6"                                 |  |  |
| 4pc Bathroom        | Second                                                                                                                                                                                                                                                                                                                                                                                                                                                                           | 0`0" x 0`0"                         | Bedroom                            | Second                        | 10`6" x 12`4"                                 |  |  |
| Bedroom             | Second                                                                                                                                                                                                                                                                                                                                                                                                                                                                           | 10`6" x 10`8"                       | Bedroom - Primary                  | Second                        | 12`0" x 13`6"                                 |  |  |
| 5pc Ensuite bath    | Second                                                                                                                                                                                                                                                                                                                                                                                                                                                                           | 0`0" x 0`0"                         | Bedroom                            | Basement                      | 10`8" x 15`4"                                 |  |  |
| Den                 | Basement                                                                                                                                                                                                                                                                                                                                                                                                                                                                         | 10`8" x 12`8"                       | Game Room                          | Basement                      | 14`4" x 11`0"                                 |  |  |
| Flex Space          | Basement                                                                                                                                                                                                                                                                                                                                                                                                                                                                         | 11`0" x 6`8"                        | 3pc Bathroom                       | Basement                      | 0`0" x 0`0"                                   |  |  |
|                     |                                                                                                                                                                                                                                                                                                                                                                                                                                                                                  |                                     | Legal/Tax/Financial                |                               |                                               |  |  |
| Title:              |                                                                                                                                                                                                                                                                                                                                                                                                                                                                                  | Zoning:                             |                                    |                               |                                               |  |  |
| Fee Simple          |                                                                                                                                                                                                                                                                                                                                                                                                                                                                                  | R-1                                 |                                    |                               |                                               |  |  |
| Legal Desc:         | 0110609                                                                                                                                                                                                                                                                                                                                                                                                                                                                          |                                     |                                    |                               |                                               |  |  |
|                     | Remarks                                                                                                                                                                                                                                                                                                                                                                                                                                                                          |                                     |                                    |                               |                                               |  |  |
| Pub Rmks:           | Rmks: Excellent location two storey single house located in the sought after community of Panorama Hills, It features open concept main floor with large window living room, Large dining room with screen door to the huge newer south facing deck (26'X14'). Hardwood flooring, Stainless appliances and a half bathro completed the main floor. Upper level have a large valted ceiling bonus room with built in shelves, 2 good size bedrooms and a 4pc bathroom, Master bed |                                     |                                    |                               |                                               |  |  |
|                     | 5 pc ensuite bathroor                                                                                                                                                                                                                                                                                                                                                                                                                                                            | n and walk-in closet. New roof shir | ngles and newer washer & dryer. Fu | lly finished basement with tv | vo large rooms and a 3 pc full bathroom, This |  |  |
|                     | l all amenities.                                                                                                                                                                                                                                                                                                                                                                                                                                                                 |                                     |                                    |                               |                                               |  |  |
| Inclusions:         | N/A                                                                                                                                                                                                                                                                                                                                                                                                                                                                              |                                     |                                    |                               |                                               |  |  |
| Property Listed By: | Grand Realty                                                                                                                                                                                                                                                                                                                                                                                                                                                                     |                                     |                                    |                               |                                               |  |  |