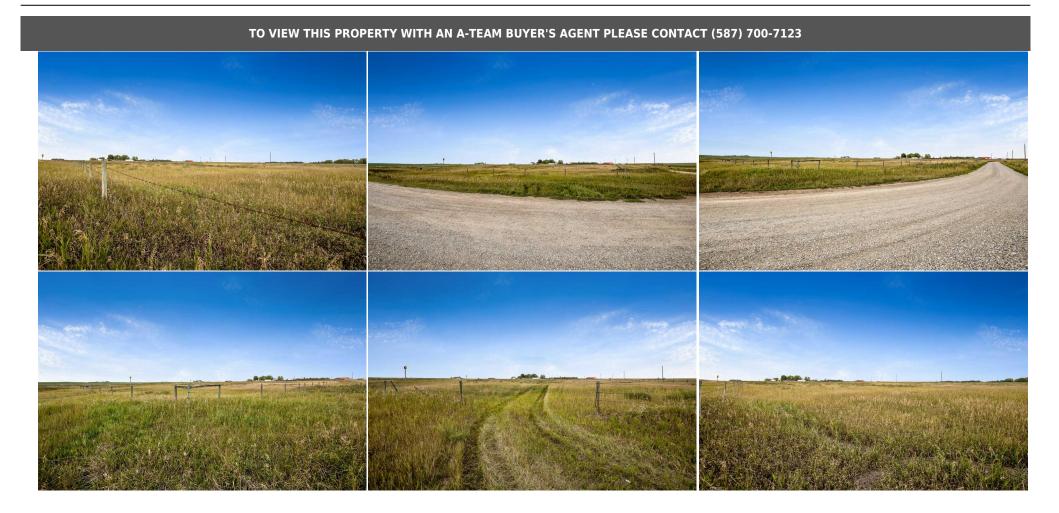

|                                                                                      |                                                                                                                                                                                                                                                                                                                                                                                                                                                                           |                                                          | Utilities and Features             |       |            |  |  |  |
|--------------------------------------------------------------------------------------|---------------------------------------------------------------------------------------------------------------------------------------------------------------------------------------------------------------------------------------------------------------------------------------------------------------------------------------------------------------------------------------------------------------------------------------------------------------------------|----------------------------------------------------------|------------------------------------|-------|------------|--|--|--|
| Roof:<br>Heating:<br>Sewer:<br>Ext Feat:<br>Kitchen Appl:<br>Int Feat:<br>Utilities: |                                                                                                                                                                                                                                                                                                                                                                                                                                                                           | Construction:<br>Flooring:<br>Water Source:<br>Fnd/Bsmt: |                                    |       |            |  |  |  |
| Room Information                                                                     |                                                                                                                                                                                                                                                                                                                                                                                                                                                                           |                                                          |                                    |       |            |  |  |  |
| <u>Room</u>                                                                          | Level                                                                                                                                                                                                                                                                                                                                                                                                                                                                     | Dimensions                                               | <u>Room</u><br>Legal/Tax/Financial | Level | Dimensions |  |  |  |
| Title:<br><b>Fee Simple</b><br>Legal Desc:                                           | W4M                                                                                                                                                                                                                                                                                                                                                                                                                                                                       | Zoning:<br><b>CR</b>                                     | Remarks                            |       |            |  |  |  |
| Pub Rmks:<br>Inclusions:                                                             | GREAT OPPORTUNITY TO OWN 5.54 ACRES OF LAND ON CALGARY'S DOORSTEP! Enjoy the best of both worlds with easy access to Stoney Trail, Hwy 22X and<br>Glenmore Trail. Enjoy the peace of rural living AND all the urban amenities just minutes away in the up and coming town of Langdon that offers schools, shopping,<br>coffee shops and new communities. The new well, drilled in May 2023, produces over 10 gpm and "is suitable for drinking without treatment".<br>N/A |                                                          |                                    |       |            |  |  |  |