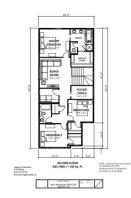

Concrete Driveway, Double Garage Attached, Garage Door Opener, Garage Faces Front, Insulated

Utilities and Features

| Roof:<br>Heating:<br>Sewer:              | Asphalt Shingle<br>High Efficiency,Forced Air,Natural Ga                                                                                                                                            | Construction:<br><b>Brick,Vinyl Siding,Wood</b><br>Flooring: | Brick,Vinyl Siding,Wood Frame,Wood Siding |        |               |  |  |
|------------------------------------------|-----------------------------------------------------------------------------------------------------------------------------------------------------------------------------------------------------|--------------------------------------------------------------|-------------------------------------------|--------|---------------|--|--|
| Ext Feat:                                | Private Entrance, Private Yard                                                                                                                                                                      |                                                              | Carpet, Vinyl Plank                       | 5      |               |  |  |
|                                          |                                                                                                                                                                                                     |                                                              |                                           |        |               |  |  |
|                                          |                                                                                                                                                                                                     |                                                              |                                           |        |               |  |  |
| Kitchen Appl:<br>Int Feat:<br>Utilities: | Dishwasher,Electric Range,Garage Control(s),Microwave,Range Hood,Refrigerator<br>Double Vanity,Kitchen Island,Open Floorplan,Pantry,Quartz Counters,Separate Entrance,Soaking Tub,Walk-In Closet(s) |                                                              |                                           |        |               |  |  |
| ouncies.                                 |                                                                                                                                                                                                     |                                                              | Room Information                          |        |               |  |  |
| <u>Room</u>                              | Level                                                                                                                                                                                               | Dimensions                                                   | Room                                      | Level  | Dimensions    |  |  |
| Entrance                                 | Main                                                                                                                                                                                                | 0`0" x 0`0"                                                  | 3pc Bathroom                              | Main   | 0`0" x 0`0"   |  |  |
| Bedroom                                  | Main                                                                                                                                                                                                | 9`10" x 8`8"                                                 | Kitchen                                   | Main   | 13`6" x 10`6" |  |  |
| Nook                                     | Main                                                                                                                                                                                                | 10`4" x 10`0"                                                | Great Room                                | Main   | 16`0" x 13`0" |  |  |
| Bonus Room                               | Second                                                                                                                                                                                              | 13`0" x 13`0"                                                | Office                                    | Second | 5`9" x 9`4"   |  |  |
| Bedroom                                  | Second                                                                                                                                                                                              | 9`6" x 10`8"                                                 | Walk-In Closet                            | Second |               |  |  |
| Bedroom                                  | Second                                                                                                                                                                                              | 10`0" x 12`0"                                                | Walk-In Closet                            | Second | 0`0" x 0`0"   |  |  |
| 3pc Bathroom                             | Second                                                                                                                                                                                              | 0`0" x 0`0"                                                  | Laundry                                   | Second | 0`0" x 0`0"   |  |  |

|                                                 | Second<br>Basement                                                                                                                                                                                                                                                                                                                                                                                                                                                                                                                                                                                                                                                                                                                                                                                                                                                                                                                                                                                                                                                                                                                                                                                                                                                                                                                                                                                                                                                                                                                                                                                                                                                                                                                                                                                                                                                                                                                                                                                                                                                                                                                                                 | 12`0" x 13`0"<br>0`0" x 0`0" | 5pc Ensuite bath    | Basement | 0`0" x 0`0" |  |  |  |
|-------------------------------------------------|--------------------------------------------------------------------------------------------------------------------------------------------------------------------------------------------------------------------------------------------------------------------------------------------------------------------------------------------------------------------------------------------------------------------------------------------------------------------------------------------------------------------------------------------------------------------------------------------------------------------------------------------------------------------------------------------------------------------------------------------------------------------------------------------------------------------------------------------------------------------------------------------------------------------------------------------------------------------------------------------------------------------------------------------------------------------------------------------------------------------------------------------------------------------------------------------------------------------------------------------------------------------------------------------------------------------------------------------------------------------------------------------------------------------------------------------------------------------------------------------------------------------------------------------------------------------------------------------------------------------------------------------------------------------------------------------------------------------------------------------------------------------------------------------------------------------------------------------------------------------------------------------------------------------------------------------------------------------------------------------------------------------------------------------------------------------------------------------------------------------------------------------------------------------|------------------------------|---------------------|----------|-------------|--|--|--|
| Walk-In Closet                                  | Buschieft                                                                                                                                                                                                                                                                                                                                                                                                                                                                                                                                                                                                                                                                                                                                                                                                                                                                                                                                                                                                                                                                                                                                                                                                                                                                                                                                                                                                                                                                                                                                                                                                                                                                                                                                                                                                                                                                                                                                                                                                                                                                                                                                                          |                              | Legal/Tax/Financial |          |             |  |  |  |
| Title:<br>Fee Simple<br>Legal Desc:             | 2211112                                                                                                                                                                                                                                                                                                                                                                                                                                                                                                                                                                                                                                                                                                                                                                                                                                                                                                                                                                                                                                                                                                                                                                                                                                                                                                                                                                                                                                                                                                                                                                                                                                                                                                                                                                                                                                                                                                                                                                                                                                                                                                                                                            | Zoning:<br><b>R1-U</b>       |                     |          |             |  |  |  |
|                                                 |                                                                                                                                                                                                                                                                                                                                                                                                                                                                                                                                                                                                                                                                                                                                                                                                                                                                                                                                                                                                                                                                                                                                                                                                                                                                                                                                                                                                                                                                                                                                                                                                                                                                                                                                                                                                                                                                                                                                                                                                                                                                                                                                                                    |                              | Remarks             |          |             |  |  |  |
| Pub Rmks:<br>Inclusions:<br>Property Listed By: | Discover the perfect blend of modern design and family-friendly comfort in this stunning Homes by Avi Gabriel model, located in the sought-after community of<br>Lanark Landing in Airdrie. This two-story single-family home is a true gem, offering an array of high-end features and thoughtful touches that make it an ideal<br>choice for your next home. Step inside and be greeted by an inviting open-concept main floor, where the spacious kitchen, nook, and great room flow seamlessly<br>together. The kitchen is a chef's dream, boasting a large island with a breakfast bar, full-height cabinets, a built-in microwave, and a stylish chimney hood fan.<br>Quartz countertops elevate the kitchen's elegance, providing a sleek and durable surface for all your culinary adventures. Adjacent to the kitchen, the nook opens<br>onto a rear deck, perfect for outdoor dining and entertaining. The great room features a cozy fireplace, creating a warm and welcoming ambiance for family<br>gatherings. Convenience meets versatility with a bedroom and a 3-piece bath, complete with a standing shower, located on the main floor. This space is perfect for<br>guests, multi-generational living or a convenient workspace. The attached two-car garage provides ample storage and gives you easy access to the home. Ascend to<br>the second floor, where you'll find a well-appointed laundry room, a bright bonus room, and a convenient pocket office, offering plenty of space for work, play, and<br>relaxation. Two secondary bedrooms, each with walk-in closets, share a stylish 3-piece main bath. The large master bedroom is a serene retreat, featuring a<br>luxurious 5-piece ensuite with double sinks, a glass shower, a soaker tub, and an expansive walk-in closet. The basement of this home is a blank cannuas, featuring a<br>spacious area with a 9' foundation wall and a side entry door, ready for your future plans. Whether you envision a home gym, a media room, or additional living<br>space, the possibilities are endless. Set in the tranquil and vibrant community of Lanark Landing, this home offers t |                              |                     |          |             |  |  |  |