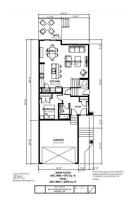

Concrete Driveway, Double Garage Attached, Garage Door Opener, Garage Faces Front, Insulated

Utilities and Features

| Roof:<br>Heating:<br>Sewer:              | Asphalt Shingle<br>High Efficiency,Forced Air,Natural Ga                                                                                                                                            | Construction:<br><b>Brick,Vinyl Siding,Wood</b><br>Flooring: | Brick,Vinyl Siding,Wood Frame,Wood Siding |        |               |  |  |
|------------------------------------------|-----------------------------------------------------------------------------------------------------------------------------------------------------------------------------------------------------|--------------------------------------------------------------|-------------------------------------------|--------|---------------|--|--|
| Ext Feat:                                | Private Entrance, Private Yard                                                                                                                                                                      |                                                              | Carpet, Vinyl Plank                       | 5      |               |  |  |
|                                          |                                                                                                                                                                                                     |                                                              |                                           |        |               |  |  |
|                                          |                                                                                                                                                                                                     |                                                              |                                           |        |               |  |  |
| Kitchen Appl:<br>Int Feat:<br>Utilities: | Dishwasher,Electric Range,Garage Control(s),Microwave,Range Hood,Refrigerator<br>Double Vanity,Kitchen Island,Open Floorplan,Pantry,Quartz Counters,Separate Entrance,Soaking Tub,Walk-In Closet(s) |                                                              |                                           |        |               |  |  |
| ouncies.                                 |                                                                                                                                                                                                     |                                                              | Room Information                          |        |               |  |  |
| <u>Room</u>                              | Level                                                                                                                                                                                               | Dimensions                                                   | Room                                      | Level  | Dimensions    |  |  |
| Entrance                                 | Main                                                                                                                                                                                                | 0`0" x 0`0"                                                  | 3pc Bathroom                              | Main   | 0`0" x 0`0"   |  |  |
| Bedroom                                  | Main                                                                                                                                                                                                | 9`10" x 8`8"                                                 | Kitchen                                   | Main   | 13`6" x 10`6" |  |  |
| Nook                                     | Main                                                                                                                                                                                                | 10`4" x 10`0"                                                | Great Room                                | Main   | 16`0" x 13`0" |  |  |
| Bonus Room                               | Second                                                                                                                                                                                              | 13`0" x 13`0"                                                | Office                                    | Second | 5`9" x 9`4"   |  |  |
| Bedroom                                  | Second                                                                                                                                                                                              | 9`6" x 10`8"                                                 | Walk-In Closet                            | Second |               |  |  |
| Bedroom                                  | Second                                                                                                                                                                                              | 10`0" x 12`0"                                                | Walk-In Closet                            | Second | 0`0" x 0`0"   |  |  |
| 3pc Bathroom                             | Second                                                                                                                                                                                              | 0`0" x 0`0"                                                  | Laundry                                   | Second | 0`0" x 0`0"   |  |  |