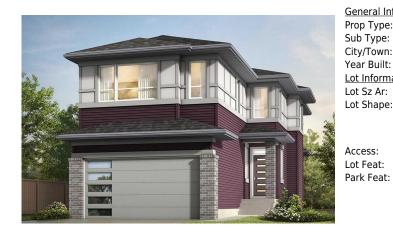

## 892 LANGHOLM Drive, Airdrie T4A 3R2

| MLS®#:  | A2151814 | Area:   | Lanark  | Listing<br>Date: | 07/23/24       | List Price: <b>\$724,900</b> |
|---------|----------|---------|---------|------------------|----------------|------------------------------|
| Status: | Pending  | County: | Airdrie | Change:          | -\$25k, 15-Aug | Association: Fort McMurray   |

| rop Type:      | Residential      |                     |       | 55         |           |
|----------------|------------------|---------------------|-------|------------|-----------|
| ub Type:       | Detached         |                     |       | Layout     |           |
| ity/Town:      | Airdrie          | Finished Floor Are  | a     | Beds:      | 4 (4 )    |
| ear Built:     | 2024             | Abv Sqft:           | 2,058 | Baths:     | 3.0 (3 0) |
| ot Information |                  | Low Sqft:           |       | Style:     | 2 Storey  |
| ot Sz Ar:      | 3,792 sqft       | Ttl Sqft:           | 2,058 |            |           |
| ot Shape:      |                  |                     |       | Parking    |           |
|                |                  |                     |       | Ttl Park:  | 4         |
|                |                  |                     |       | Garage Sz: | 2         |
| ccess:         |                  |                     |       |            |           |
| ot Feat:       | Back Yard, Front | Yard,Rectangular Lo | t     |            |           |
|                |                  |                     |       |            |           |