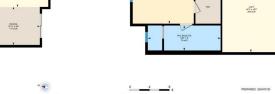

Utilities and Features

| Roof:<br>Heating:<br>Sewer:<br>Ext Feat:                     | Heating: Forced Air,Natural Gas<br>Sewer: |                                     |                       | Construction:<br>Vinyl Siding,Wood Frame<br>Flooring:<br>Carpet,Vinyl Plank<br>Water Source:<br>Fnd/Bsmt:<br>Poured Concrete |                |  |
|--------------------------------------------------------------|-------------------------------------------|-------------------------------------|-----------------------|------------------------------------------------------------------------------------------------------------------------------|----------------|--|
| Kitchen Appl:                                                | Dishwasher,Electric                       | Range, Microwave, Range Hood, Refri | igerator,Washer/Dryer |                                                                                                                              |                |  |
| Int Feat: Built-in Features, Kitchen Island, Quartz Counters |                                           |                                     |                       |                                                                                                                              |                |  |
| Utilities:                                                   |                                           |                                     |                       |                                                                                                                              |                |  |
|                                                              |                                           |                                     | Room Information      |                                                                                                                              |                |  |
| Room                                                         | Level                                     | Dimensions                          | Room                  | Level                                                                                                                        | Dimensions     |  |
| 2pc Bathroom                                                 | Main                                      | 5`1" x 5`1"                         | Dining Room           | Main                                                                                                                         | 9`2" x 12`11"  |  |
| Kitchen                                                      | Main                                      | 12`6" x 9`1"                        | Living Room           | Main                                                                                                                         | 11`6" x 14`9"  |  |
| Mud Room                                                     | Main                                      | 8`4" x 5`10"                        | Pantry                | Main                                                                                                                         | 5`0" x 7`0"    |  |
| 4pc Bathroom                                                 | Second                                    | 10`3" x 5`0"                        | 4pc Ensuite bath      | Second                                                                                                                       | 5`0" x 14`8"   |  |
| Bedroom                                                      | Second                                    | 10`3" x 11`5"                       | Bedroom               | Second                                                                                                                       | 10`3" x 10`4"  |  |
| Bonus Room                                                   | Second                                    | 16`7" x 14`7"                       | Bedroom - Primary     | Second                                                                                                                       | 11`7" x 14`10" |  |
|                                                              |                                           |                                     | Legal/Tax/Financial   |                                                                                                                              |                |  |

## TO VIEW THIS PROPERTY WITH AN A-TEAM BUYER'S AGENT PLEASE CONTACT (587) 700-7123

982 Bayview Rise SW, Airdrie, AB Upper Floor Extertor Area 1031.32 sq ft Interior Area 503.33 sq ft

PREPARED: 2084/07/20