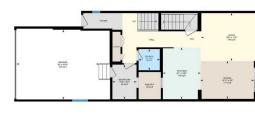

Utilities and Features

| Roof:<br>Heating:<br>Sewer:<br>Ext Feat:                     | Heating: Forced Air,Natural Gas<br>Sewer: |                                     |                       | Construction:<br>Vinyl Siding,Wood Frame<br>Flooring:<br>Carpet,Vinyl Plank<br>Water Source:<br>Fnd/Bsmt:<br>Poured Concrete |                |  |
|--------------------------------------------------------------|-------------------------------------------|-------------------------------------|-----------------------|------------------------------------------------------------------------------------------------------------------------------|----------------|--|
| Kitchen Appl:                                                | Dishwasher,Electric                       | Range, Microwave, Range Hood, Refri | igerator,Washer/Dryer |                                                                                                                              |                |  |
| Int Feat: Built-in Features, Kitchen Island, Quartz Counters |                                           |                                     |                       |                                                                                                                              |                |  |
| Utilities:                                                   |                                           |                                     |                       |                                                                                                                              |                |  |
|                                                              |                                           |                                     | Room Information      |                                                                                                                              |                |  |
| Room                                                         | Level                                     | Dimensions                          | Room                  | Level                                                                                                                        | Dimensions     |  |
| 2pc Bathroom                                                 | Main                                      | 5`1" x 5`1"                         | Dining Room           | Main                                                                                                                         | 9`2" x 12`11"  |  |
| Kitchen                                                      | Main                                      | 12`6" x 9`1"                        | Living Room           | Main                                                                                                                         | 11`6" x 14`9"  |  |
| Mud Room                                                     | Main                                      | 8`4" x 5`10"                        | Pantry                | Main                                                                                                                         | 5`0" x 7`0"    |  |
| 4pc Bathroom                                                 | Second                                    | 10`3" x 5`0"                        | 4pc Ensuite bath      | Second                                                                                                                       | 5`0" x 14`8"   |  |
| Bedroom                                                      | Second                                    | 10`3" x 11`5"                       | Bedroom               | Second                                                                                                                       | 10`3" x 10`4"  |  |
| Bonus Room                                                   | Second                                    | 16`7" x 14`7"                       | Bedroom - Primary     | Second                                                                                                                       | 11`7" x 14`10" |  |
|                                                              |                                           |                                     | Legal/Tax/Financial   |                                                                                                                              |                |  |

## TO VIEW THIS PROPERTY WITH AN A-TEAM BUYER'S AGENT PLEASE CONTACT (587) 700-7123

982 Bayview Rise SW, Airdrie, AB Upper Floor Extertor Area 1031.32 sq ft Interior Area 503.33 sq ft

PREPARED: 2084/07/20

0\_\_\_\_\_5\_\_\_10 \_\_\_\_\_\_t

PRAMETY MINT & HTP Thing &

6PC 8ATH 5 x 1977 52 MER

860800M 107 x 107 106 x 1

BEDINDONN 1137 x 1327 113 ag t