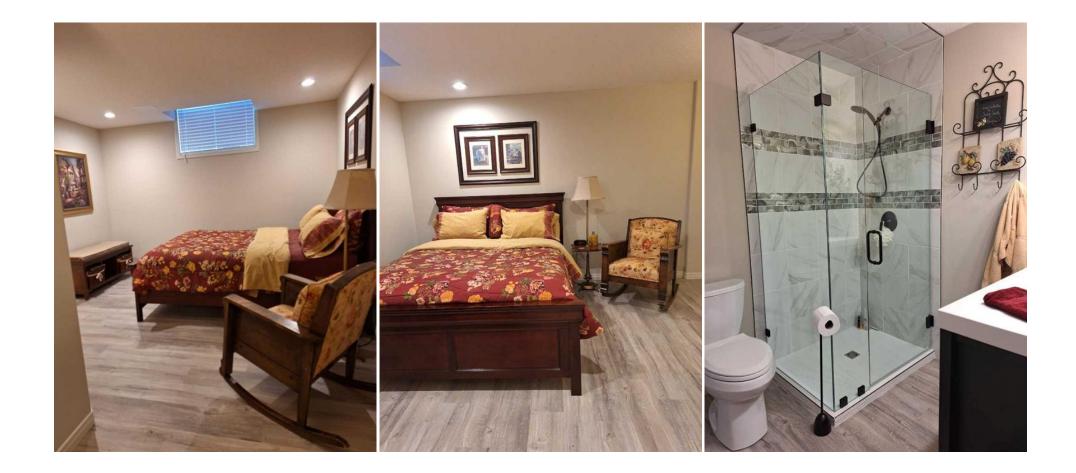

Int Feat: Utilities: See Remarks Ceiling Fan(s),Crown Molding,High Ceilings,See Remarks,Vaulted Ceiling(s)

| Room         | Level                                                                    | <b>Dimensions</b>                                                        | <u>Room</u>                                                                   | Level                       | Dimensions                                                                                          |
|--------------|--------------------------------------------------------------------------|--------------------------------------------------------------------------|-------------------------------------------------------------------------------|-----------------------------|-----------------------------------------------------------------------------------------------------|
| 3pc Bathroom | Lower                                                                    |                                                                          | Family Room                                                                   | Lower                       | 18`0" x 21`4"                                                                                       |
| Kitchenette  | Lower                                                                    | 6`9" x 15`5"                                                             | Laundry                                                                       | Lower                       | 8`3" x 3`8"                                                                                         |
| Laundry      | Main                                                                     | 8`3" x 3`8"                                                              | 2pc Bathroom                                                                  | Main                        |                                                                                                     |
| Bedroom      | Lower                                                                    | 9`1" x 12`6"                                                             | Bedroom - Primary                                                             | Main                        | 12`0" x 14`9"                                                                                       |
| Bedroom      | Lower                                                                    | 10`7" x 11`1"                                                            | Kitchen                                                                       | Main                        | 11`2" x 15`6"                                                                                       |
| Living Room  | Main                                                                     | 12`2" x 16`2"                                                            | 5pc Ensuite bath                                                              | Main                        |                                                                                                     |
| Bedroom      | Lower                                                                    | 11`1" x 12`3"                                                            | 4pc Bathroom                                                                  | Lower                       |                                                                                                     |
|              |                                                                          |                                                                          | Legal/Tax/Financial                                                           |                             |                                                                                                     |
| Title:       |                                                                          | Zoning:                                                                  |                                                                               |                             |                                                                                                     |
| Fee Simple   |                                                                          | TN                                                                       |                                                                               |                             |                                                                                                     |
| Legal Desc:  | 9311388                                                                  |                                                                          |                                                                               |                             |                                                                                                     |
| -            |                                                                          |                                                                          | Remarks                                                                       |                             |                                                                                                     |
| Pub Rmks:    |                                                                          | -                                                                        |                                                                               | -                           | 5 sq ft walkout bungalow in popular Sandstone<br>ttention to detail. Coming into the house you      |
|              | will be impressed by                                                     | the spacious entry, built-ins, tiered                                    | d great room ceiling and three sided                                          | fireplace. The obvious so   | mething special won't disappoint. You won't                                                         |
|              |                                                                          | quality and craftmanship in this c                                       | istom kitchen, huge island with por                                           | celain counter tops, butler |                                                                                                     |
|              | miss the attention to<br>beautiful staircase,                            | heated garage and nice sized deck                                        | complete the main floor. Lower level                                          | l has fantastic developmer  | pantry with sink, large windows, 9' ceilings,<br>at with in floor heat, wet bar, built in cabinetry |
|              | miss the attention to<br>beautiful staircase, I<br>with fireplace and TV | heated garage and nice sized deck (<br>V. Two bedrooms and a bathroom. I | complete the main floor. Lower level<br>n addition you will be delighted with | l has fantastic developmer  | pantry with sink, large windows, 9' ceilings,                                                       |
| Inclusions:  | miss the attention to<br>beautiful staircase, I<br>with fireplace and TV | heated garage and nice sized deck                                        | complete the main floor. Lower level<br>n addition you will be delighted with | l has fantastic developmer  | pantry with sink, large windows, 9' ceilings,<br>at with in floor heat, wet bar, built in cabinetry |