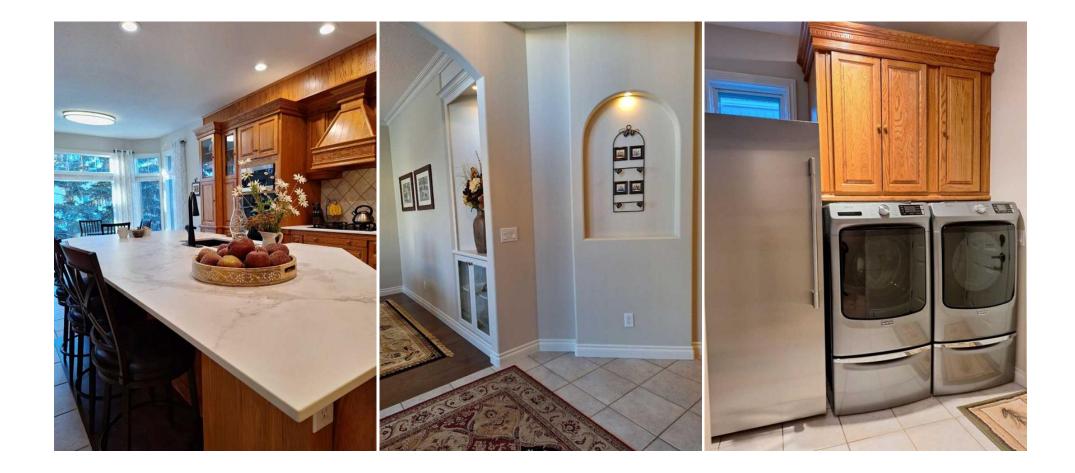

Int Feat: Utilities: See Remarks Ceiling Fan(s),Crown Molding,High Ceilings,See Remarks,Vaulted Ceiling(s)

| Room         | Level                                                                    | <b>Dimensions</b>                                                        | <u>Room</u>                                                                   | Level                       | Dimensions                                                                                          |
|--------------|--------------------------------------------------------------------------|--------------------------------------------------------------------------|-------------------------------------------------------------------------------|-----------------------------|-----------------------------------------------------------------------------------------------------|
| 3pc Bathroom | Lower                                                                    |                                                                          | Family Room                                                                   | Lower                       | 18`0" x 21`4"                                                                                       |
| Kitchenette  | Lower                                                                    | 6`9" x 15`5"                                                             | Laundry                                                                       | Lower                       | 8`3" x 3`8"                                                                                         |
| Laundry      | Main                                                                     | 8`3" x 3`8"                                                              | 2pc Bathroom                                                                  | Main                        |                                                                                                     |
| Bedroom      | Lower                                                                    | 9`1" x 12`6"                                                             | Bedroom - Primary                                                             | Main                        | 12`0" x 14`9"                                                                                       |
| Bedroom      | Lower                                                                    | 10`7" x 11`1"                                                            | Kitchen                                                                       | Main                        | 11`2" x 15`6"                                                                                       |
| Living Room  | Main                                                                     | 12`2" x 16`2"                                                            | 5pc Ensuite bath                                                              | Main                        |                                                                                                     |
| Bedroom      | Lower                                                                    | 11`1" x 12`3"                                                            | 4pc Bathroom                                                                  | Lower                       |                                                                                                     |
|              |                                                                          |                                                                          | Legal/Tax/Financial                                                           |                             |                                                                                                     |
| Title:       |                                                                          | Zoning:                                                                  |                                                                               |                             |                                                                                                     |
| Fee Simple   |                                                                          | TN                                                                       |                                                                               |                             |                                                                                                     |
| Legal Desc:  | 9311388                                                                  |                                                                          |                                                                               |                             |                                                                                                     |
| -            |                                                                          |                                                                          | Remarks                                                                       |                             |                                                                                                     |
| Pub Rmks:    |                                                                          | -                                                                        |                                                                               | -                           | 5 sq ft walkout bungalow in popular Sandstone<br>ttention to detail. Coming into the house you      |
|              | will be impressed by                                                     | the spacious entry, built-ins, tiered                                    | d great room ceiling and three sided                                          | fireplace. The obvious so   | mething special won't disappoint. You won't                                                         |
|              |                                                                          | quality and craftmanship in this c                                       | istom kitchen, huge island with por                                           | celain counter tops, butler |                                                                                                     |
|              | miss the attention to<br>beautiful staircase,                            | heated garage and nice sized deck                                        | complete the main floor. Lower level                                          | l has fantastic developmer  | pantry with sink, large windows, 9' ceilings,<br>at with in floor heat, wet bar, built in cabinetry |
|              | miss the attention to<br>beautiful staircase, I<br>with fireplace and TV | heated garage and nice sized deck (<br>V. Two bedrooms and a bathroom. I | complete the main floor. Lower level<br>n addition you will be delighted with | l has fantastic developmer  | pantry with sink, large windows, 9' ceilings,                                                       |
| Inclusions:  | miss the attention to<br>beautiful staircase, I<br>with fireplace and TV | heated garage and nice sized deck                                        | complete the main floor. Lower level<br>n addition you will be delighted with | l has fantastic developmer  | pantry with sink, large windows, 9' ceilings,<br>at with in floor heat, wet bar, built in cabinetry |