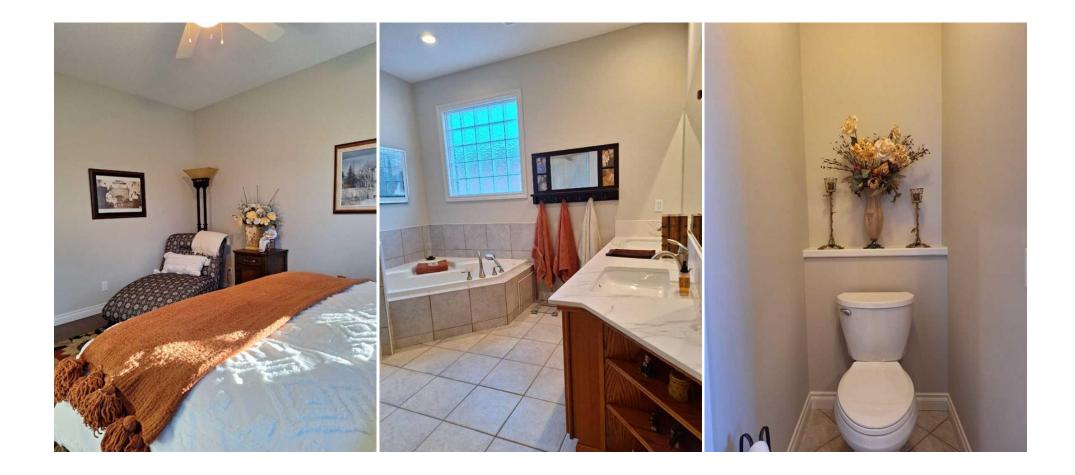

Int Feat: Utilities: See Remarks Ceiling Fan(s),Crown Molding,High Ceilings,See Remarks,Vaulted Ceiling(s)

| Room         | Level                                                                    | <b>Dimensions</b>                                                        | <u>Room</u>                                                                   | Level                       | Dimensions                                                                                          |
|--------------|--------------------------------------------------------------------------|--------------------------------------------------------------------------|-------------------------------------------------------------------------------|-----------------------------|-----------------------------------------------------------------------------------------------------|
| 3pc Bathroom | Lower                                                                    |                                                                          | Family Room                                                                   | Lower                       | 18`0" x 21`4"                                                                                       |
| Kitchenette  | Lower                                                                    | 6`9" x 15`5"                                                             | Laundry                                                                       | Lower                       | 8`3" x 3`8"                                                                                         |
| Laundry      | Main                                                                     | 8`3" x 3`8"                                                              | 2pc Bathroom                                                                  | Main                        |                                                                                                     |
| Bedroom      | Lower                                                                    | 9`1" x 12`6"                                                             | Bedroom - Primary                                                             | Main                        | 12`0" x 14`9"                                                                                       |
| Bedroom      | Lower                                                                    | 10`7" x 11`1"                                                            | Kitchen                                                                       | Main                        | 11`2" x 15`6"                                                                                       |
| Living Room  | Main                                                                     | 12`2" x 16`2"                                                            | 5pc Ensuite bath                                                              | Main                        |                                                                                                     |
| Bedroom      | Lower                                                                    | 11`1" x 12`3"                                                            | 4pc Bathroom                                                                  | Lower                       |                                                                                                     |
|              |                                                                          |                                                                          | Legal/Tax/Financial                                                           |                             |                                                                                                     |
| Title:       |                                                                          | Zoning:                                                                  |                                                                               |                             |                                                                                                     |
| Fee Simple   |                                                                          | TN                                                                       |                                                                               |                             |                                                                                                     |
| Legal Desc:  | 9311388                                                                  |                                                                          |                                                                               |                             |                                                                                                     |
| -            |                                                                          |                                                                          | Remarks                                                                       |                             |                                                                                                     |
| Pub Rmks:    |                                                                          | -                                                                        |                                                                               | -                           | 5 sq ft walkout bungalow in popular Sandstone<br>ttention to detail. Coming into the house you      |
|              | will be impressed by                                                     | the spacious entry, built-ins, tiered                                    | d great room ceiling and three sided                                          | fireplace. The obvious so   | mething special won't disappoint. You won't                                                         |
|              |                                                                          | quality and craftmanship in this c                                       | istom kitchen, huge island with por                                           | celain counter tops, butler |                                                                                                     |
|              | miss the attention to<br>beautiful staircase,                            | heated garage and nice sized deck                                        | complete the main floor. Lower level                                          | l has fantastic developmer  | pantry with sink, large windows, 9' ceilings,<br>at with in floor heat, wet bar, built in cabinetry |
|              | miss the attention to<br>beautiful staircase, I<br>with fireplace and TV | heated garage and nice sized deck (<br>V. Two bedrooms and a bathroom. I | complete the main floor. Lower level<br>n addition you will be delighted with | l has fantastic developmer  | pantry with sink, large windows, 9' ceilings,                                                       |
| Inclusions:  | miss the attention to<br>beautiful staircase, I<br>with fireplace and TV | heated garage and nice sized deck                                        | complete the main floor. Lower level<br>n addition you will be delighted with | l has fantastic developmer  | pantry with sink, large windows, 9' ceilings,<br>at with in floor heat, wet bar, built in cabinetry |