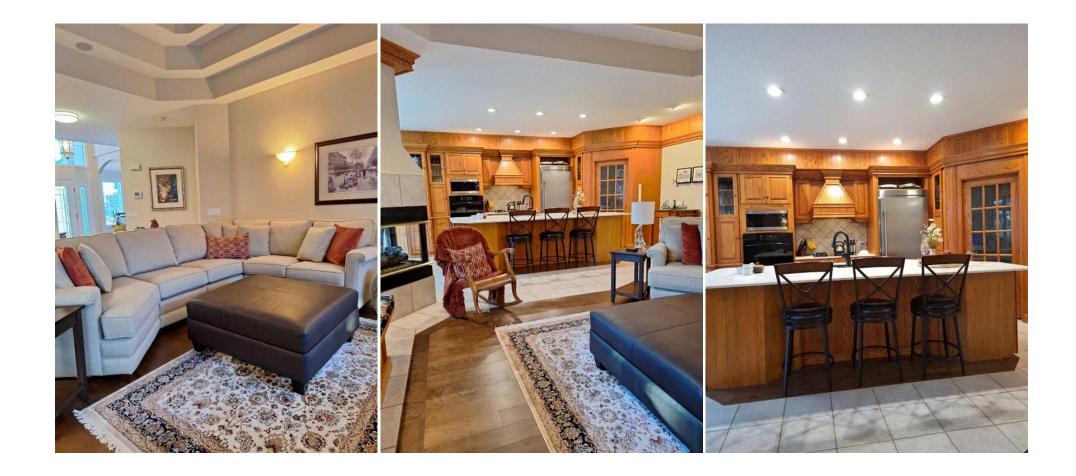

Int Feat: Utilities: See Remarks Ceiling Fan(s),Crown Molding,High Ceilings,See Remarks,Vaulted Ceiling(s)

| Room         | Level                                                                    | <b>Dimensions</b>                                                        | <u>Room</u>                                                                   | Level                       | Dimensions                                                                                          |
|--------------|--------------------------------------------------------------------------|--------------------------------------------------------------------------|-------------------------------------------------------------------------------|-----------------------------|-----------------------------------------------------------------------------------------------------|
| 3pc Bathroom | Lower                                                                    |                                                                          | Family Room                                                                   | Lower                       | 18`0" x 21`4"                                                                                       |
| Kitchenette  | Lower                                                                    | 6`9" x 15`5"                                                             | Laundry                                                                       | Lower                       | 8`3" x 3`8"                                                                                         |
| Laundry      | Main                                                                     | 8`3" x 3`8"                                                              | 2pc Bathroom                                                                  | Main                        |                                                                                                     |
| Bedroom      | Lower                                                                    | 9`1" x 12`6"                                                             | Bedroom - Primary                                                             | Main                        | 12`0" x 14`9"                                                                                       |
| Bedroom      | Lower                                                                    | 10`7" x 11`1"                                                            | Kitchen                                                                       | Main                        | 11`2" x 15`6"                                                                                       |
| Living Room  | Main                                                                     | 12`2" x 16`2"                                                            | 5pc Ensuite bath                                                              | Main                        |                                                                                                     |
| Bedroom      | Lower                                                                    | 11`1" x 12`3"                                                            | 4pc Bathroom                                                                  | Lower                       |                                                                                                     |
|              |                                                                          |                                                                          | Legal/Tax/Financial                                                           |                             |                                                                                                     |
| Title:       |                                                                          | Zoning:                                                                  |                                                                               |                             |                                                                                                     |
| Fee Simple   |                                                                          | TN                                                                       |                                                                               |                             |                                                                                                     |
| Legal Desc:  | 9311388                                                                  |                                                                          |                                                                               |                             |                                                                                                     |
| -            |                                                                          |                                                                          | Remarks                                                                       |                             |                                                                                                     |
| Pub Rmks:    |                                                                          | -                                                                        |                                                                               | -                           | 5 sq ft walkout bungalow in popular Sandstone<br>ttention to detail. Coming into the house you      |
|              | will be impressed by                                                     | the spacious entry, built-ins, tiered                                    | d great room ceiling and three sided                                          | fireplace. The obvious so   | mething special won't disappoint. You won't                                                         |
|              |                                                                          | quality and craftmanship in this c                                       | istom kitchen, huge island with por                                           | celain counter tops, butler |                                                                                                     |
|              | miss the attention to<br>beautiful staircase,                            | heated garage and nice sized deck                                        | complete the main floor. Lower level                                          | l has fantastic developmer  | pantry with sink, large windows, 9' ceilings,<br>at with in floor heat, wet bar, built in cabinetry |
|              | miss the attention to<br>beautiful staircase, I<br>with fireplace and TV | heated garage and nice sized deck (<br>V. Two bedrooms and a bathroom. I | complete the main floor. Lower level<br>n addition you will be delighted with | l has fantastic developmer  | pantry with sink, large windows, 9' ceilings,                                                       |
| Inclusions:  | miss the attention to<br>beautiful staircase, I<br>with fireplace and TV | heated garage and nice sized deck                                        | complete the main floor. Lower level<br>n addition you will be delighted with | l has fantastic developmer  | pantry with sink, large windows, 9' ceilings,<br>at with in floor heat, wet bar, built in cabinetry |