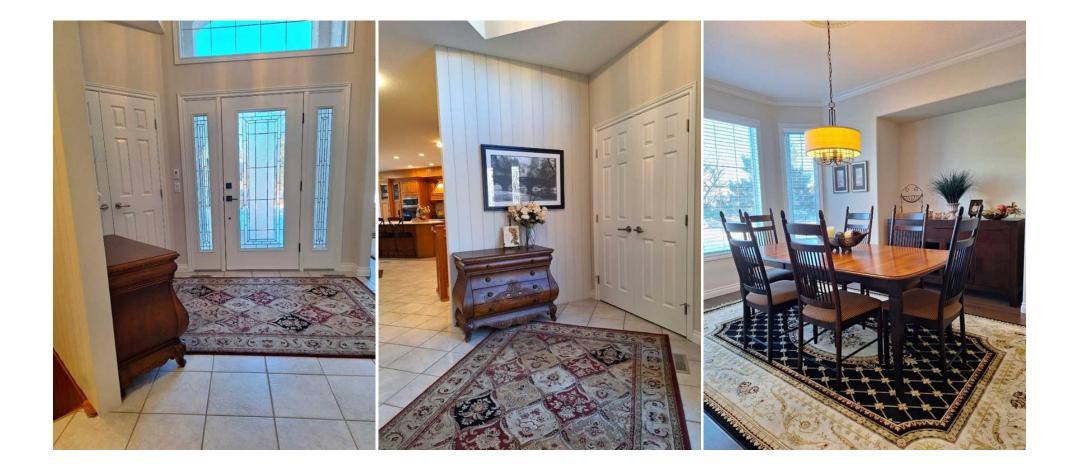

Int Feat: Utilities: See Remarks Ceiling Fan(s),Crown Molding,High Ceilings,See Remarks,Vaulted Ceiling(s)

| Room         | Level                                                                    | <b>Dimensions</b>                                                        | <u>Room</u>                                                                   | Level                       | Dimensions                                                                                          |
|--------------|--------------------------------------------------------------------------|--------------------------------------------------------------------------|-------------------------------------------------------------------------------|-----------------------------|-----------------------------------------------------------------------------------------------------|
| 3pc Bathroom | Lower                                                                    |                                                                          | Family Room                                                                   | Lower                       | 18`0" x 21`4"                                                                                       |
| Kitchenette  | Lower                                                                    | 6`9" x 15`5"                                                             | Laundry                                                                       | Lower                       | 8`3" x 3`8"                                                                                         |
| Laundry      | Main                                                                     | 8`3" x 3`8"                                                              | 2pc Bathroom                                                                  | Main                        |                                                                                                     |
| Bedroom      | Lower                                                                    | 9`1" x 12`6"                                                             | Bedroom - Primary                                                             | Main                        | 12`0" x 14`9"                                                                                       |
| Bedroom      | Lower                                                                    | 10`7" x 11`1"                                                            | Kitchen                                                                       | Main                        | 11`2" x 15`6"                                                                                       |
| Living Room  | Main                                                                     | 12`2" x 16`2"                                                            | 5pc Ensuite bath                                                              | Main                        |                                                                                                     |
| Bedroom      | Lower                                                                    | 11`1" x 12`3"                                                            | 4pc Bathroom                                                                  | Lower                       |                                                                                                     |
|              |                                                                          |                                                                          | Legal/Tax/Financial                                                           |                             |                                                                                                     |
| Title:       |                                                                          | Zoning:                                                                  |                                                                               |                             |                                                                                                     |
| Fee Simple   |                                                                          | TN                                                                       |                                                                               |                             |                                                                                                     |
| Legal Desc:  | 9311388                                                                  |                                                                          |                                                                               |                             |                                                                                                     |
| -            |                                                                          |                                                                          | Remarks                                                                       |                             |                                                                                                     |
| Pub Rmks:    |                                                                          | -                                                                        |                                                                               | -                           | 5 sq ft walkout bungalow in popular Sandstone<br>ttention to detail. Coming into the house you      |
|              | will be impressed by                                                     | the spacious entry, built-ins, tiered                                    | d great room ceiling and three sided                                          | fireplace. The obvious so   | mething special won't disappoint. You won't                                                         |
|              |                                                                          | quality and craftmanship in this c                                       | istom kitchen, huge island with por                                           | celain counter tops, butler |                                                                                                     |
|              | miss the attention to<br>beautiful staircase,                            | heated garage and nice sized deck                                        | complete the main floor. Lower level                                          | l has fantastic developmer  | pantry with sink, large windows, 9' ceilings,<br>at with in floor heat, wet bar, built in cabinetry |
|              | miss the attention to<br>beautiful staircase, I<br>with fireplace and TV | heated garage and nice sized deck (<br>V. Two bedrooms and a bathroom. I | complete the main floor. Lower level<br>n addition you will be delighted with | l has fantastic developmer  | pantry with sink, large windows, 9' ceilings,                                                       |
| Inclusions:  | miss the attention to<br>beautiful staircase, I<br>with fireplace and TV | heated garage and nice sized deck                                        | complete the main floor. Lower level<br>n addition you will be delighted with | l has fantastic developmer  | pantry with sink, large windows, 9' ceilings,<br>at with in floor heat, wet bar, built in cabinetry |