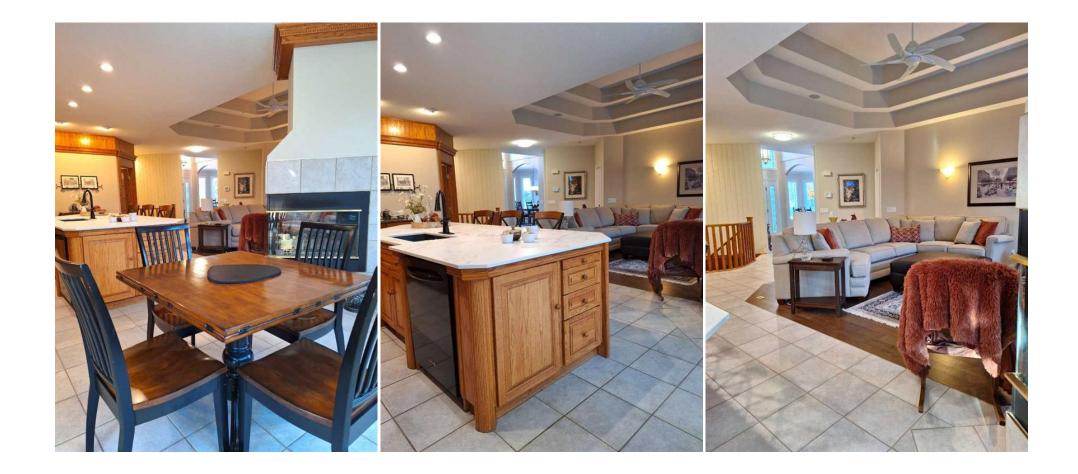

Int Feat: Utilities: See Remarks Ceiling Fan(s),Crown Molding,High Ceilings,See Remarks,Vaulted Ceiling(s)

| Room         | Level                                                                    | <b>Dimensions</b>                                                        | <u>Room</u>                                                                   | Level                       | Dimensions                                                                                          |
|--------------|--------------------------------------------------------------------------|--------------------------------------------------------------------------|-------------------------------------------------------------------------------|-----------------------------|-----------------------------------------------------------------------------------------------------|
| 3pc Bathroom | Lower                                                                    |                                                                          | Family Room                                                                   | Lower                       | 18`0" x 21`4"                                                                                       |
| Kitchenette  | Lower                                                                    | 6`9" x 15`5"                                                             | Laundry                                                                       | Lower                       | 8`3" x 3`8"                                                                                         |
| Laundry      | Main                                                                     | 8`3" x 3`8"                                                              | 2pc Bathroom                                                                  | Main                        |                                                                                                     |
| Bedroom      | Lower                                                                    | 9`1" x 12`6"                                                             | Bedroom - Primary                                                             | Main                        | 12`0" x 14`9"                                                                                       |
| Bedroom      | Lower                                                                    | 10`7" x 11`1"                                                            | Kitchen                                                                       | Main                        | 11`2" x 15`6"                                                                                       |
| Living Room  | Main                                                                     | 12`2" x 16`2"                                                            | 5pc Ensuite bath                                                              | Main                        |                                                                                                     |
| Bedroom      | Lower                                                                    | 11`1" x 12`3"                                                            | 4pc Bathroom                                                                  | Lower                       |                                                                                                     |
|              |                                                                          |                                                                          | Legal/Tax/Financial                                                           |                             |                                                                                                     |
| Title:       |                                                                          | Zoning:                                                                  |                                                                               |                             |                                                                                                     |
| Fee Simple   |                                                                          | TN                                                                       |                                                                               |                             |                                                                                                     |
| Legal Desc:  | 9311388                                                                  |                                                                          |                                                                               |                             |                                                                                                     |
| -            |                                                                          |                                                                          | Remarks                                                                       |                             |                                                                                                     |
| Pub Rmks:    |                                                                          | -                                                                        |                                                                               | -                           | 5 sq ft walkout bungalow in popular Sandstone<br>ttention to detail. Coming into the house you      |
|              | will be impressed by                                                     | the spacious entry, built-ins, tiered                                    | d great room ceiling and three sided                                          | fireplace. The obvious so   | mething special won't disappoint. You won't                                                         |
|              |                                                                          | quality and craftmanship in this c                                       | istom kitchen, huge island with por                                           | celain counter tops, butler |                                                                                                     |
|              | miss the attention to<br>beautiful staircase,                            | heated garage and nice sized deck                                        | complete the main floor. Lower level                                          | l has fantastic developmer  | pantry with sink, large windows, 9' ceilings,<br>at with in floor heat, wet bar, built in cabinetry |
|              | miss the attention to<br>beautiful staircase, I<br>with fireplace and TV | heated garage and nice sized deck (<br>V. Two bedrooms and a bathroom. I | complete the main floor. Lower level<br>n addition you will be delighted with | l has fantastic developmer  | pantry with sink, large windows, 9' ceilings,                                                       |
| Inclusions:  | miss the attention to<br>beautiful staircase, I<br>with fireplace and TV | heated garage and nice sized deck                                        | complete the main floor. Lower level<br>n addition you will be delighted with | l has fantastic developmer  | pantry with sink, large windows, 9' ceilings,<br>at with in floor heat, wet bar, built in cabinetry |