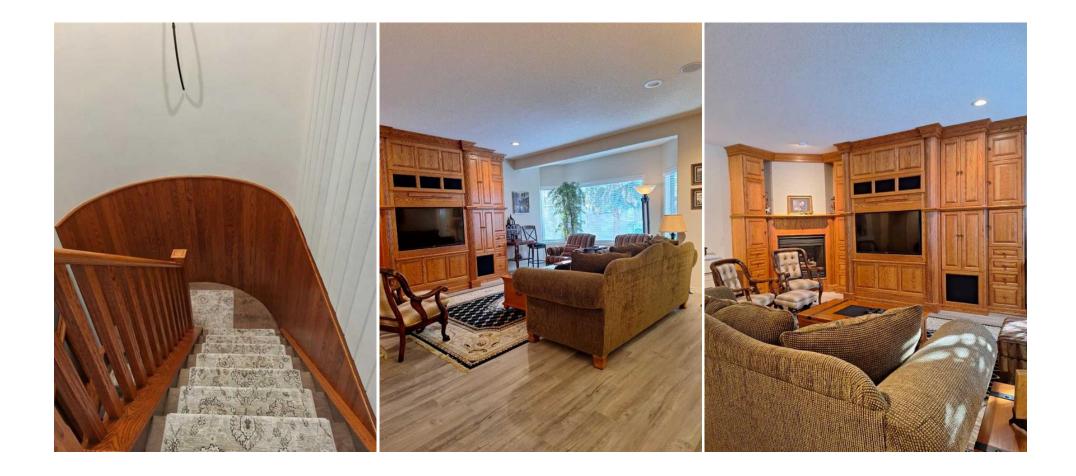

Int Feat: Utilities: See Remarks Ceiling Fan(s),Crown Molding,High Ceilings,See Remarks,Vaulted Ceiling(s)

| Room         | Level                                                                    | <b>Dimensions</b>                                                        | <u>Room</u>                                                                   | Level                       | Dimensions                                                                                          |
|--------------|--------------------------------------------------------------------------|--------------------------------------------------------------------------|-------------------------------------------------------------------------------|-----------------------------|-----------------------------------------------------------------------------------------------------|
| 3pc Bathroom | Lower                                                                    |                                                                          | Family Room                                                                   | Lower                       | 18`0" x 21`4"                                                                                       |
| Kitchenette  | Lower                                                                    | 6`9" x 15`5"                                                             | Laundry                                                                       | Lower                       | 8`3" x 3`8"                                                                                         |
| Laundry      | Main                                                                     | 8`3" x 3`8"                                                              | 2pc Bathroom                                                                  | Main                        |                                                                                                     |
| Bedroom      | Lower                                                                    | 9`1" x 12`6"                                                             | Bedroom - Primary                                                             | Main                        | 12`0" x 14`9"                                                                                       |
| Bedroom      | Lower                                                                    | 10`7" x 11`1"                                                            | Kitchen                                                                       | Main                        | 11`2" x 15`6"                                                                                       |
| Living Room  | Main                                                                     | 12`2" x 16`2"                                                            | 5pc Ensuite bath                                                              | Main                        |                                                                                                     |
| Bedroom      | Lower                                                                    | 11`1" x 12`3"                                                            | 4pc Bathroom                                                                  | Lower                       |                                                                                                     |
|              |                                                                          |                                                                          | Legal/Tax/Financial                                                           |                             |                                                                                                     |
| Title:       |                                                                          | Zoning:                                                                  |                                                                               |                             |                                                                                                     |
| Fee Simple   |                                                                          | TN                                                                       |                                                                               |                             |                                                                                                     |
| Legal Desc:  | 9311388                                                                  |                                                                          |                                                                               |                             |                                                                                                     |
| -            |                                                                          |                                                                          | Remarks                                                                       |                             |                                                                                                     |
| Pub Rmks:    |                                                                          | -                                                                        |                                                                               | -                           | 5 sq ft walkout bungalow in popular Sandstone<br>ttention to detail. Coming into the house you      |
|              | will be impressed by                                                     | the spacious entry, built-ins, tiered                                    | d great room ceiling and three sided                                          | fireplace. The obvious so   | mething special won't disappoint. You won't                                                         |
|              |                                                                          | quality and craftmanship in this c                                       | istom kitchen, huge island with por                                           | celain counter tops, butler |                                                                                                     |
|              | miss the attention to<br>beautiful staircase,                            | heated garage and nice sized deck                                        | complete the main floor. Lower level                                          | l has fantastic developmer  | pantry with sink, large windows, 9' ceilings,<br>at with in floor heat, wet bar, built in cabinetry |
|              | miss the attention to<br>beautiful staircase, I<br>with fireplace and TV | heated garage and nice sized deck (<br>V. Two bedrooms and a bathroom. I | complete the main floor. Lower level<br>n addition you will be delighted with | l has fantastic developmer  | pantry with sink, large windows, 9' ceilings,                                                       |
| Inclusions:  | miss the attention to<br>beautiful staircase, I<br>with fireplace and TV | heated garage and nice sized deck                                        | complete the main floor. Lower level<br>n addition you will be delighted with | l has fantastic developmer  | pantry with sink, large windows, 9' ceilings,<br>at with in floor heat, wet bar, built in cabinetry |