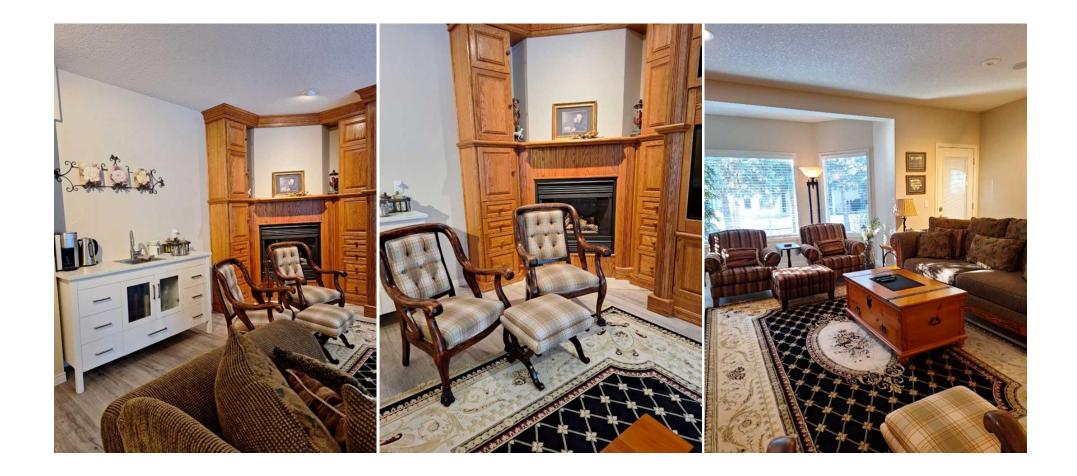

Int Feat: Utilities: See Remarks Ceiling Fan(s),Crown Molding,High Ceilings,See Remarks,Vaulted Ceiling(s)

| Room         | Level                                                                    | <b>Dimensions</b>                                                        | <u>Room</u>                                                                   | Level                       | Dimensions                                                                                          |
|--------------|--------------------------------------------------------------------------|--------------------------------------------------------------------------|-------------------------------------------------------------------------------|-----------------------------|-----------------------------------------------------------------------------------------------------|
| 3pc Bathroom | Lower                                                                    |                                                                          | Family Room                                                                   | Lower                       | 18`0" x 21`4"                                                                                       |
| Kitchenette  | Lower                                                                    | 6`9" x 15`5"                                                             | Laundry                                                                       | Lower                       | 8`3" x 3`8"                                                                                         |
| Laundry      | Main                                                                     | 8`3" x 3`8"                                                              | 2pc Bathroom                                                                  | Main                        |                                                                                                     |
| Bedroom      | Lower                                                                    | 9`1" x 12`6"                                                             | Bedroom - Primary                                                             | Main                        | 12`0" x 14`9"                                                                                       |
| Bedroom      | Lower                                                                    | 10`7" x 11`1"                                                            | Kitchen                                                                       | Main                        | 11`2" x 15`6"                                                                                       |
| Living Room  | Main                                                                     | 12`2" x 16`2"                                                            | 5pc Ensuite bath                                                              | Main                        |                                                                                                     |
| Bedroom      | Lower                                                                    | 11`1" x 12`3"                                                            | 4pc Bathroom                                                                  | Lower                       |                                                                                                     |
|              |                                                                          |                                                                          | Legal/Tax/Financial                                                           |                             |                                                                                                     |
| Title:       |                                                                          | Zoning:                                                                  |                                                                               |                             |                                                                                                     |
| Fee Simple   |                                                                          | TN                                                                       |                                                                               |                             |                                                                                                     |
| Legal Desc:  | 9311388                                                                  |                                                                          |                                                                               |                             |                                                                                                     |
| -            |                                                                          |                                                                          | Remarks                                                                       |                             |                                                                                                     |
| Pub Rmks:    |                                                                          | -                                                                        |                                                                               | -                           | 5 sq ft walkout bungalow in popular Sandstone<br>ttention to detail. Coming into the house you      |
|              | will be impressed by                                                     | the spacious entry, built-ins, tiered                                    | d great room ceiling and three sided                                          | fireplace. The obvious so   | mething special won't disappoint. You won't                                                         |
|              |                                                                          | quality and craftmanship in this c                                       | istom kitchen, huge island with por                                           | celain counter tops, butler |                                                                                                     |
|              | miss the attention to<br>beautiful staircase,                            | heated garage and nice sized deck                                        | complete the main floor. Lower level                                          | l has fantastic developmer  | pantry with sink, large windows, 9' ceilings,<br>at with in floor heat, wet bar, built in cabinetry |
|              | miss the attention to<br>beautiful staircase, I<br>with fireplace and TV | heated garage and nice sized deck (<br>V. Two bedrooms and a bathroom. I | complete the main floor. Lower level<br>n addition you will be delighted with | l has fantastic developmer  | pantry with sink, large windows, 9' ceilings,                                                       |
| Inclusions:  | miss the attention to<br>beautiful staircase, I<br>with fireplace and TV | heated garage and nice sized deck                                        | complete the main floor. Lower level<br>n addition you will be delighted with | l has fantastic developmer  | pantry with sink, large windows, 9' ceilings,<br>at with in floor heat, wet bar, built in cabinetry |