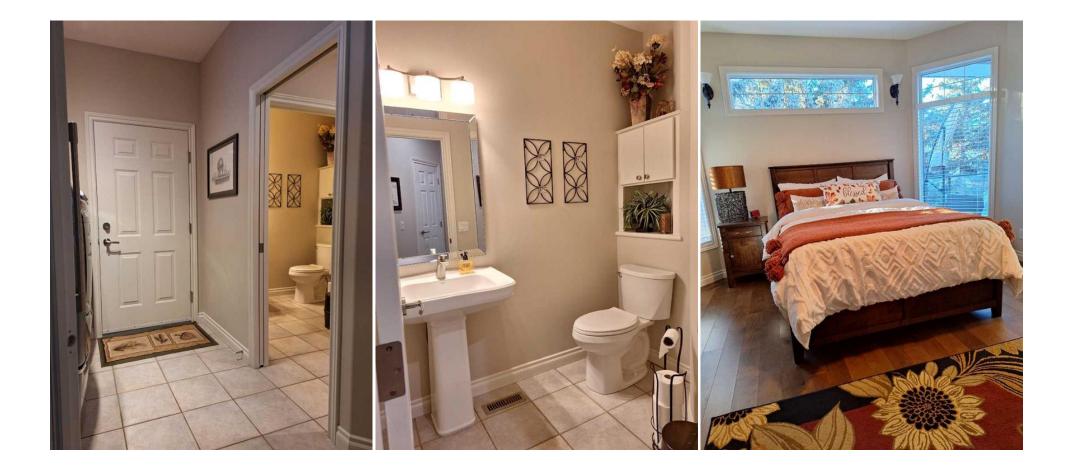

Int Feat: Utilities: See Remarks Ceiling Fan(s),Crown Molding,High Ceilings,See Remarks,Vaulted Ceiling(s)

| Room         | Level                                                                    | <b>Dimensions</b>                                                        | <u>Room</u>                                                                   | Level                       | Dimensions                                                                                          |
|--------------|--------------------------------------------------------------------------|--------------------------------------------------------------------------|-------------------------------------------------------------------------------|-----------------------------|-----------------------------------------------------------------------------------------------------|
| 3pc Bathroom | Lower                                                                    |                                                                          | Family Room                                                                   | Lower                       | 18`0" x 21`4"                                                                                       |
| Kitchenette  | Lower                                                                    | 6`9" x 15`5"                                                             | Laundry                                                                       | Lower                       | 8`3" x 3`8"                                                                                         |
| Laundry      | Main                                                                     | 8`3" x 3`8"                                                              | 2pc Bathroom                                                                  | Main                        |                                                                                                     |
| Bedroom      | Lower                                                                    | 9`1" x 12`6"                                                             | Bedroom - Primary                                                             | Main                        | 12`0" x 14`9"                                                                                       |
| Bedroom      | Lower                                                                    | 10`7" x 11`1"                                                            | Kitchen                                                                       | Main                        | 11`2" x 15`6"                                                                                       |
| Living Room  | Main                                                                     | 12`2" x 16`2"                                                            | 5pc Ensuite bath                                                              | Main                        |                                                                                                     |
| Bedroom      | Lower                                                                    | 11`1" x 12`3"                                                            | 4pc Bathroom                                                                  | Lower                       |                                                                                                     |
|              |                                                                          |                                                                          | Legal/Tax/Financial                                                           |                             |                                                                                                     |
| Title:       |                                                                          | Zoning:                                                                  |                                                                               |                             |                                                                                                     |
| Fee Simple   |                                                                          | TN                                                                       |                                                                               |                             |                                                                                                     |
| Legal Desc:  | 9311388                                                                  |                                                                          |                                                                               |                             |                                                                                                     |
| -            |                                                                          |                                                                          | Remarks                                                                       |                             |                                                                                                     |
| Pub Rmks:    |                                                                          | -                                                                        |                                                                               | -                           | 5 sq ft walkout bungalow in popular Sandstone<br>ttention to detail. Coming into the house you      |
|              | will be impressed by                                                     | the spacious entry, built-ins, tiered                                    | d great room ceiling and three sided                                          | fireplace. The obvious so   | mething special won't disappoint. You won't                                                         |
|              |                                                                          | quality and craftmanship in this c                                       | istom kitchen, huge island with por                                           | celain counter tops, butler |                                                                                                     |
|              | miss the attention to<br>beautiful staircase,                            | heated garage and nice sized deck                                        | complete the main floor. Lower level                                          | l has fantastic developmer  | pantry with sink, large windows, 9' ceilings,<br>at with in floor heat, wet bar, built in cabinetry |
|              | miss the attention to<br>beautiful staircase, I<br>with fireplace and TV | heated garage and nice sized deck (<br>V. Two bedrooms and a bathroom. I | complete the main floor. Lower level<br>n addition you will be delighted with | l has fantastic developmer  | pantry with sink, large windows, 9' ceilings,                                                       |
| Inclusions:  | miss the attention to<br>beautiful staircase, I<br>with fireplace and TV | heated garage and nice sized deck                                        | complete the main floor. Lower level<br>n addition you will be delighted with | l has fantastic developmer  | pantry with sink, large windows, 9' ceilings,<br>at with in floor heat, wet bar, built in cabinetry |