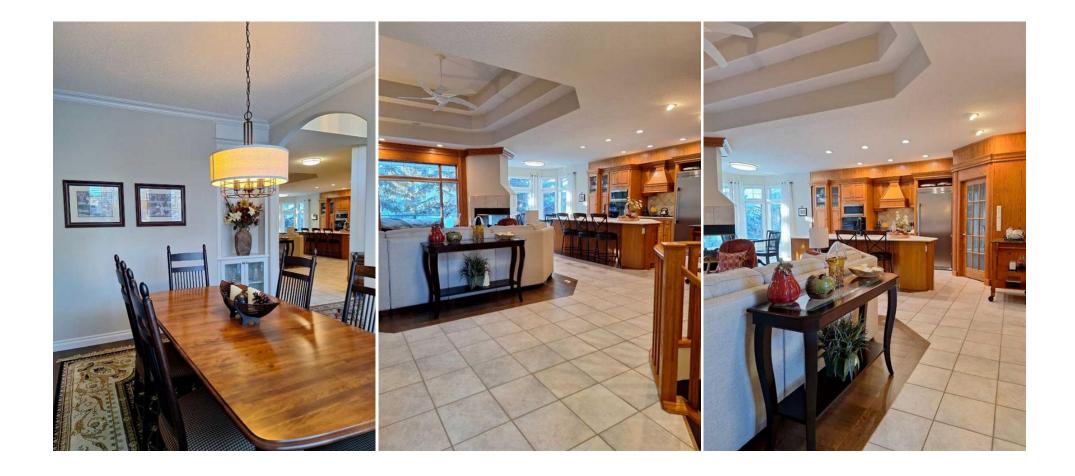

Int Feat: Utilities: See Remarks Ceiling Fan(s),Crown Molding,High Ceilings,See Remarks,Vaulted Ceiling(s)

| Room         | Level                                                                    | <b>Dimensions</b>                                                        | <u>Room</u>                                                                   | Level                       | Dimensions                                                                                          |
|--------------|--------------------------------------------------------------------------|--------------------------------------------------------------------------|-------------------------------------------------------------------------------|-----------------------------|-----------------------------------------------------------------------------------------------------|
| 3pc Bathroom | Lower                                                                    |                                                                          | Family Room                                                                   | Lower                       | 18`0" x 21`4"                                                                                       |
| Kitchenette  | Lower                                                                    | 6`9" x 15`5"                                                             | Laundry                                                                       | Lower                       | 8`3" x 3`8"                                                                                         |
| Laundry      | Main                                                                     | 8`3" x 3`8"                                                              | 2pc Bathroom                                                                  | Main                        |                                                                                                     |
| Bedroom      | Lower                                                                    | 9`1" x 12`6"                                                             | Bedroom - Primary                                                             | Main                        | 12`0" x 14`9"                                                                                       |
| Bedroom      | Lower                                                                    | 10`7" x 11`1"                                                            | Kitchen                                                                       | Main                        | 11`2" x 15`6"                                                                                       |
| Living Room  | Main                                                                     | 12`2" x 16`2"                                                            | 5pc Ensuite bath                                                              | Main                        |                                                                                                     |
| Bedroom      | Lower                                                                    | 11`1" x 12`3"                                                            | 4pc Bathroom                                                                  | Lower                       |                                                                                                     |
|              |                                                                          |                                                                          | Legal/Tax/Financial                                                           |                             |                                                                                                     |
| Title:       |                                                                          | Zoning:                                                                  |                                                                               |                             |                                                                                                     |
| Fee Simple   |                                                                          | TN                                                                       |                                                                               |                             |                                                                                                     |
| Legal Desc:  | 9311388                                                                  |                                                                          |                                                                               |                             |                                                                                                     |
| -            |                                                                          |                                                                          | Remarks                                                                       |                             |                                                                                                     |
| Pub Rmks:    |                                                                          | -                                                                        |                                                                               | -                           | 5 sq ft walkout bungalow in popular Sandstone<br>ttention to detail. Coming into the house you      |
|              | will be impressed by                                                     | the spacious entry, built-ins, tiered                                    | d great room ceiling and three sided                                          | fireplace. The obvious so   | mething special won't disappoint. You won't                                                         |
|              |                                                                          | quality and craftmanship in this c                                       | istom kitchen, huge island with por                                           | celain counter tops, butler |                                                                                                     |
|              | miss the attention to<br>beautiful staircase,                            | heated garage and nice sized deck                                        | complete the main floor. Lower level                                          | l has fantastic developmer  | pantry with sink, large windows, 9' ceilings,<br>at with in floor heat, wet bar, built in cabinetry |
|              | miss the attention to<br>beautiful staircase, I<br>with fireplace and TV | heated garage and nice sized deck (<br>V. Two bedrooms and a bathroom. I | complete the main floor. Lower level<br>n addition you will be delighted with | l has fantastic developmer  | pantry with sink, large windows, 9' ceilings,                                                       |
| Inclusions:  | miss the attention to<br>beautiful staircase, I<br>with fireplace and TV | heated garage and nice sized deck                                        | complete the main floor. Lower level<br>n addition you will be delighted with | l has fantastic developmer  | pantry with sink, large windows, 9' ceilings,<br>at with in floor heat, wet bar, built in cabinetry |