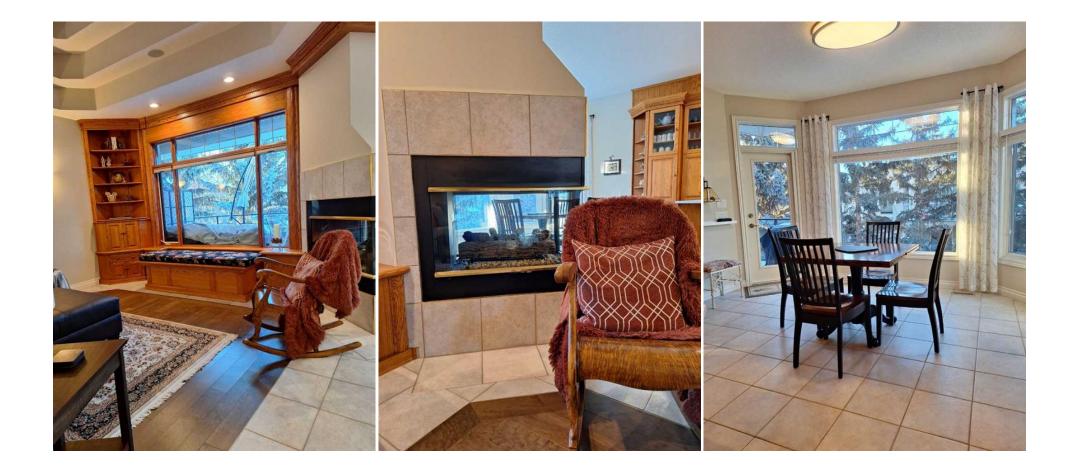

Int Feat: Utilities: See Remarks Ceiling Fan(s),Crown Molding,High Ceilings,See Remarks,Vaulted Ceiling(s)

| Room         | Level                                                                    | <b>Dimensions</b>                                                        | <u>Room</u>                                                                   | Level                       | Dimensions                                                                                          |
|--------------|--------------------------------------------------------------------------|--------------------------------------------------------------------------|-------------------------------------------------------------------------------|-----------------------------|-----------------------------------------------------------------------------------------------------|
| 3pc Bathroom | Lower                                                                    |                                                                          | Family Room                                                                   | Lower                       | 18`0" x 21`4"                                                                                       |
| Kitchenette  | Lower                                                                    | 6`9" x 15`5"                                                             | Laundry                                                                       | Lower                       | 8`3" x 3`8"                                                                                         |
| Laundry      | Main                                                                     | 8`3" x 3`8"                                                              | 2pc Bathroom                                                                  | Main                        |                                                                                                     |
| Bedroom      | Lower                                                                    | 9`1" x 12`6"                                                             | Bedroom - Primary                                                             | Main                        | 12`0" x 14`9"                                                                                       |
| Bedroom      | Lower                                                                    | 10`7" x 11`1"                                                            | Kitchen                                                                       | Main                        | 11`2" x 15`6"                                                                                       |
| Living Room  | Main                                                                     | 12`2" x 16`2"                                                            | 5pc Ensuite bath                                                              | Main                        |                                                                                                     |
| Bedroom      | Lower                                                                    | 11`1" x 12`3"                                                            | 4pc Bathroom                                                                  | Lower                       |                                                                                                     |
|              |                                                                          |                                                                          | Legal/Tax/Financial                                                           |                             |                                                                                                     |
| Title:       |                                                                          | Zoning:                                                                  |                                                                               |                             |                                                                                                     |
| Fee Simple   |                                                                          | TN                                                                       |                                                                               |                             |                                                                                                     |
| Legal Desc:  | 9311388                                                                  |                                                                          |                                                                               |                             |                                                                                                     |
| -            |                                                                          |                                                                          | Remarks                                                                       |                             |                                                                                                     |
| Pub Rmks:    |                                                                          | -                                                                        |                                                                               | -                           | 5 sq ft walkout bungalow in popular Sandstone<br>ttention to detail. Coming into the house you      |
|              | will be impressed by                                                     | the spacious entry, built-ins, tiered                                    | d great room ceiling and three sided                                          | fireplace. The obvious so   | mething special won't disappoint. You won't                                                         |
|              |                                                                          | quality and craftmanship in this c                                       | istom kitchen, huge island with por                                           | celain counter tops, butler |                                                                                                     |
|              | miss the attention to<br>beautiful staircase,                            | heated garage and nice sized deck                                        | complete the main floor. Lower level                                          | l has fantastic developmer  | pantry with sink, large windows, 9' ceilings,<br>at with in floor heat, wet bar, built in cabinetry |
|              | miss the attention to<br>beautiful staircase, I<br>with fireplace and TV | heated garage and nice sized deck (<br>V. Two bedrooms and a bathroom. I | complete the main floor. Lower level<br>n addition you will be delighted with | l has fantastic developmer  | pantry with sink, large windows, 9' ceilings,                                                       |
| Inclusions:  | miss the attention to<br>beautiful staircase, I<br>with fireplace and TV | heated garage and nice sized deck                                        | complete the main floor. Lower level<br>n addition you will be delighted with | l has fantastic developmer  | pantry with sink, large windows, 9' ceilings,<br>at with in floor heat, wet bar, built in cabinetry |