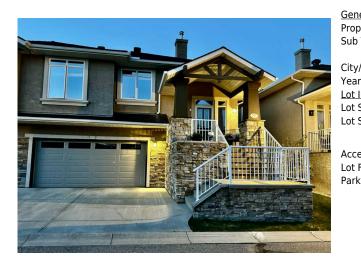

## 22 DISCOVERY WOODS Villas, Calgary T3H5A7

| MLS®#:  | A2152019 | Area:   | Discovery Ridge | Listing<br>Date: | 07/23/24       | List Price: <b>\$675,000</b> |
|---------|----------|---------|-----------------|------------------|----------------|------------------------------|
| Status: | Active   | County: | Calgary         | Change:          | -\$14k, 11-Sep | Association: Fort McMurray   |

| neral Informatio             | n                              |                                  |        | DOM                                       |                    |
|------------------------------|--------------------------------|----------------------------------|--------|-------------------------------------------|--------------------|
| p Type:                      | Residential                    |                                  |        | 55                                        |                    |
| b Type:                      | Semi Detached                  | (Half                            | Layout |                                           |                    |
|                              | Duplex)                        | Finished Floor Ar                | ea     | Beds:                                     | 3 (1 2 )           |
| y/Town:                      | Calgary                        | Abv Sqft:                        | 1,313  | Baths:                                    | 2.5 (2 1)          |
| ar Built:                    | 2002                           | Low Sqft:                        |        | Style:                                    | Side by Side,Villa |
| <u>Information</u>           |                                | Ttl Sqft:                        | 1,313  |                                           |                    |
| : Sz Ar:<br>: Shape:         | 3,186 sqft                     |                                  |        | <u>Parking</u><br>Ttl Park:<br>Garage Sz: | 4<br>2             |
| cess:<br>: Feat:<br>rk Feat: | No Neighbours<br>Double Garage | Behind,Rectangular L<br>Attached | ot     | curuge oz.                                | -                  |

| Bedroom<br>Furnace/Utility Room                 | Basement<br>Basement                                                                                                                                                                                                                                                                                                                                                                                                                                                                                                                                                                                                                                                                                                                                                                                                                                                                                                                                                                                                                                                                                                                                                                                                                                                                                                                                                                                                                                                                                                                                                                                                                                                                                                                                                                                                                                                                                 | 9`0" x 12`11"<br>7`5" x 10`11"                             | Storage             | Basement                   | 6`5" x 6`4" |  |  |  |
|-------------------------------------------------|------------------------------------------------------------------------------------------------------------------------------------------------------------------------------------------------------------------------------------------------------------------------------------------------------------------------------------------------------------------------------------------------------------------------------------------------------------------------------------------------------------------------------------------------------------------------------------------------------------------------------------------------------------------------------------------------------------------------------------------------------------------------------------------------------------------------------------------------------------------------------------------------------------------------------------------------------------------------------------------------------------------------------------------------------------------------------------------------------------------------------------------------------------------------------------------------------------------------------------------------------------------------------------------------------------------------------------------------------------------------------------------------------------------------------------------------------------------------------------------------------------------------------------------------------------------------------------------------------------------------------------------------------------------------------------------------------------------------------------------------------------------------------------------------------------------------------------------------------------------------------------------------------|------------------------------------------------------------|---------------------|----------------------------|-------------|--|--|--|
| Furnace/othicy Room                             | Dasement                                                                                                                                                                                                                                                                                                                                                                                                                                                                                                                                                                                                                                                                                                                                                                                                                                                                                                                                                                                                                                                                                                                                                                                                                                                                                                                                                                                                                                                                                                                                                                                                                                                                                                                                                                                                                                                                                             | / 5 X 10 11                                                | Legal/Tax/Financial |                            |             |  |  |  |
| Condo Fee:<br><b>\$505</b>                      |                                                                                                                                                                                                                                                                                                                                                                                                                                                                                                                                                                                                                                                                                                                                                                                                                                                                                                                                                                                                                                                                                                                                                                                                                                                                                                                                                                                                                                                                                                                                                                                                                                                                                                                                                                                                                                                                                                      | Title:<br><b>Fee Simple</b><br>Fee Freq:<br><b>Monthly</b> |                     | Zoning:<br>DC (pre 1P2007) |             |  |  |  |
| Legal Desc:                                     | 0110665                                                                                                                                                                                                                                                                                                                                                                                                                                                                                                                                                                                                                                                                                                                                                                                                                                                                                                                                                                                                                                                                                                                                                                                                                                                                                                                                                                                                                                                                                                                                                                                                                                                                                                                                                                                                                                                                                              |                                                            | Remarks             |                            |             |  |  |  |
| Pub Rmks:<br>Inclusions:<br>Property Listed By: | Welcome to Discovery Woods Villas, Discovery Woods hidden gem! These highly sought after Villas are nestled at the end of the community giving you the feeling<br>you are in a private secluded neighborhood. The villas are very well maintained by the condo board making the villas a wonderful place to call home for easy living.<br>This immaculately kept Bi-level villa offers OVER 2000 SQ/FT OF FINISHED LIVING SPACE, 3 bedrooms, 2.5 bathroom room for all your guests. This beautiful home<br>has had updates to the appliances, kitchen backsplash, upper bathroom countertops, tub surround tile work and backsplashes, new garage door and lighting<br>throughout the home. You will appreciate the open concept floor plan that provides a large den that can be used as an OFFICE or sitting area, a large kitchen with<br>an island and built-in prep-sink, stone countertops and stainless-steel appliances, accompanied by the dining area. The large living room features a gas fireplace<br>and built-in shelving. Rounding off the main level you will find your large primary bedroom with a walk-in closet and ensuite bathroom. With summer upon us you<br>will enjoy your time sitting on your well-appointed private deck enjoying your favorite glass of wine. You also have a peek-a-boo mountain view. On the lower level<br>you will find a second bedroom, full bathroom and a flex room that can be used as a third bedroom. When winter does return you can park your car in the large<br>double attached garage. With great curb appeal and a prime location close to nearby attractions, such as kilometers of walking trails that meander through the<br>beautiful scenery along the Elbow River in Griffith Woods Park. This villa is sure to impress. Don't miss out on this gem, book your viewing today!<br>Garage Refrigerator<br>Royal LePage Benchmark |                                                            |                     |                            |             |  |  |  |