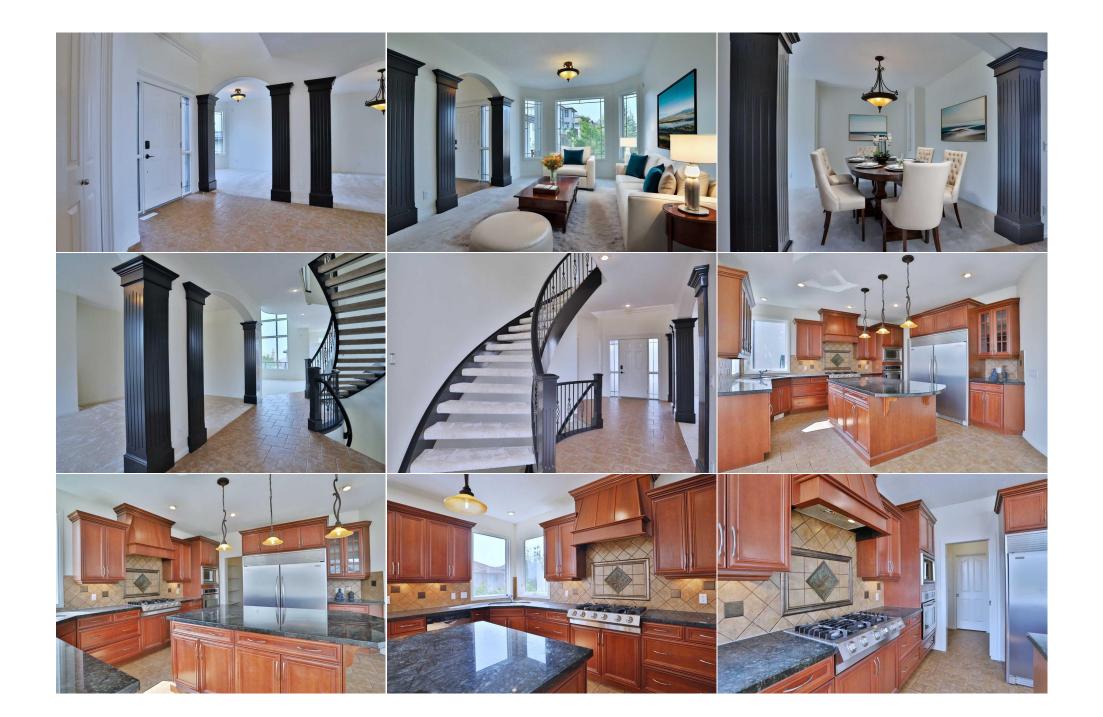

| Bedroom<br>Game Room                            | Upper<br>Basement                                                                                                                                                                                                                                                                                                                                                                                                                                                                                                                                                                                                                                                                                                                                                                                                                                                                                                                                                                                                                                                                                                                                                                                                                                                                                                                                                                                                                                                                                                                                                                                                                                                                                                                                                                                                                            | 17`8" x 11`0"<br>33`0" x 26`7" | Bedroom<br>Bedroom<br>Legal/Tax/Financial | Upper<br>Basement | 14`1" x 10`11"<br>20`11" x 12`5" |  |  |  |
|-------------------------------------------------|----------------------------------------------------------------------------------------------------------------------------------------------------------------------------------------------------------------------------------------------------------------------------------------------------------------------------------------------------------------------------------------------------------------------------------------------------------------------------------------------------------------------------------------------------------------------------------------------------------------------------------------------------------------------------------------------------------------------------------------------------------------------------------------------------------------------------------------------------------------------------------------------------------------------------------------------------------------------------------------------------------------------------------------------------------------------------------------------------------------------------------------------------------------------------------------------------------------------------------------------------------------------------------------------------------------------------------------------------------------------------------------------------------------------------------------------------------------------------------------------------------------------------------------------------------------------------------------------------------------------------------------------------------------------------------------------------------------------------------------------------------------------------------------------------------------------------------------------|--------------------------------|-------------------------------------------|-------------------|----------------------------------|--|--|--|
|                                                 |                                                                                                                                                                                                                                                                                                                                                                                                                                                                                                                                                                                                                                                                                                                                                                                                                                                                                                                                                                                                                                                                                                                                                                                                                                                                                                                                                                                                                                                                                                                                                                                                                                                                                                                                                                                                                                              | 7                              | Legal/Tax/Financial                       |                   |                                  |  |  |  |
| Title:<br>Fee Simple                            |                                                                                                                                                                                                                                                                                                                                                                                                                                                                                                                                                                                                                                                                                                                                                                                                                                                                                                                                                                                                                                                                                                                                                                                                                                                                                                                                                                                                                                                                                                                                                                                                                                                                                                                                                                                                                                              | Zoning:<br><b>R-CG</b>         |                                           |                   |                                  |  |  |  |
| Legal Desc:                                     | 9910644                                                                                                                                                                                                                                                                                                                                                                                                                                                                                                                                                                                                                                                                                                                                                                                                                                                                                                                                                                                                                                                                                                                                                                                                                                                                                                                                                                                                                                                                                                                                                                                                                                                                                                                                                                                                                                      |                                |                                           |                   |                                  |  |  |  |
|                                                 |                                                                                                                                                                                                                                                                                                                                                                                                                                                                                                                                                                                                                                                                                                                                                                                                                                                                                                                                                                                                                                                                                                                                                                                                                                                                                                                                                                                                                                                                                                                                                                                                                                                                                                                                                                                                                                              |                                | Remarks                                   |                   |                                  |  |  |  |
| Pub Rmks:<br>Inclusions:<br>Property Listed By: | In one of the most desirable areas of the Hamptons is this fantastic two storey walkout, built by Lupi Luxury Homes with a total of 5 bedrooms, beautiful cherrywood kitchen with granite countertops & is available for quick possession for a family to make it their new home. Original owners of this fully finished custom home, which enjoys extensive tile floors & 2 decks, oversized 2 car garage, stainless steel appliances & is located on this quiet crescent just minutes to the golf course clubhouse. Wonderful estate floorplan with 9ft ceilings on the main floor, open concept living/dining room graced by columns, two storey family room with fireplace & 18ft ceilings, dining nook with access onto the balcony & smashing gourmet kitchen with large centre island, loads of cabinet space & walkthru pantry to the mudroom. The stainless steel appliances include Bosch dishwasher, Electrolux gas cooktop & huge French door Frigidaire fridge. Total of 4 bedrooms & 2 full baths on the upper level, highlighted by the oversized owners' retreat with big walk-in closet & jetted tub ensuite with double vanities & separate shower. The walkout level is finished with 5th bedroom, bathroom with steam shower, lots of storage space & games/rec room. Other features include new carpets & interior paint, main floor laundry room with Samsung washer & dryer, built-in ceiling speakers, 2 furnaces & 2 hot water tanks, lots of extra space for storage & backyard with patio. Exclusive location within walking distance to the golf course clubhouse & bus stops, quick easy access to Hamptons School & Hamptons Co-op shopping, plus only minutes to Edgemont Superstore, Crowfoot Centre, LRT & more! alarm system hardware. NOTE: steam shower, vacuflo & alarm hardware Royal LePage Benchmark |                                |                                           |                   |                                  |  |  |  |