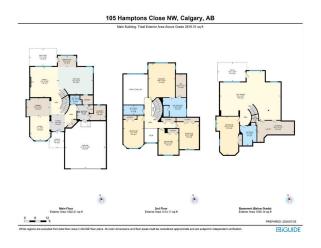

| eneral Information   | <u>l</u>                                              |                     |       | DOM           |           |  |
|----------------------|-------------------------------------------------------|---------------------|-------|---------------|-----------|--|
| ор Туре:             | Residential                                           |                     |       | 116           |           |  |
| b Type:              | Detached                                              |                     |       | <u>Layout</u> |           |  |
| ty/Town:             | Calgary                                               | Finished Floor Area |       | Beds:         | 5(41)     |  |
| ar Built:            | 2005                                                  | Abv Sqft:           | 2,816 | Baths:        | 3.5 (3 1) |  |
| <u>t Information</u> |                                                       | Low Sqft:           |       | Style:        | 2 Storey  |  |
| t Sz Ar:             | 5,801 sqft                                            | Ttl Sqft:           | 2,816 |               |           |  |
| t Shape:             |                                                       |                     |       | Parking       |           |  |
|                      |                                                       |                     |       | Ttl Park:     | 4         |  |
|                      |                                                       |                     |       | Garage Sz:    | 2         |  |
| cess:                |                                                       |                     |       | 5             |           |  |
| t Feat:              | Back Yard,Front Yard,Landscaped,Rectangular Lot       |                     |       |               |           |  |
| rk Feat:             | Double Garage Attached, Garage Faces Front, Oversized |                     |       |               |           |  |

Utilities and Features

| Roof:                                                                                                                                               | Concrete                          |                                | Construction:              |          |                          |  |  |  |  |
|-----------------------------------------------------------------------------------------------------------------------------------------------------|-----------------------------------|--------------------------------|----------------------------|----------|--------------------------|--|--|--|--|
| Heating: Forced Air,Natural Gas                                                                                                                     |                                   |                                | Stucco,Wood Frame          |          |                          |  |  |  |  |
| Sewer:                                                                                                                                              | ,                                 |                                | Flooring:                  |          |                          |  |  |  |  |
| Ext Feat:                                                                                                                                           | Balcony,BBQ gas line,Private Yard |                                | Carpet, Ceramic Tile       | 5        |                          |  |  |  |  |
|                                                                                                                                                     |                                   |                                | Water Source:<br>Fnd/Bsmt: |          |                          |  |  |  |  |
|                                                                                                                                                     |                                   |                                |                            |          |                          |  |  |  |  |
|                                                                                                                                                     |                                   | Poured Concrete                |                            |          |                          |  |  |  |  |
| Kitchen Appl: Convection Oven, Dishwasher, Dryer, Garburator, Gas Cooktop, Microwave, Range Hood, Refrigerator, Washer                              |                                   |                                |                            |          |                          |  |  |  |  |
| Int Feat: Built-in Features, Ceiling Fan(s), Central Vacuum, Chandelier, Double Vanity, Granite Counters, High Ceilings, Jetted Tub, Kitchen Island |                                   |                                |                            |          | chen Island,Pantry,Steam |  |  |  |  |
|                                                                                                                                                     | Room,Storage,Walk                 | Room,Storage,Walk-In Closet(s) |                            |          |                          |  |  |  |  |
| Utilities:                                                                                                                                          | -                                 |                                |                            |          |                          |  |  |  |  |
|                                                                                                                                                     |                                   |                                | Room Information           |          |                          |  |  |  |  |
| Room                                                                                                                                                | Level                             | Dimensions                     | Room                       | Level    | Dimensions               |  |  |  |  |
| 2pc Bathroom                                                                                                                                        | Main                              | 0`0" x 0`0"                    | 3pc Bathroom               | Basement | 0`0" x 0`0"              |  |  |  |  |
| 5pc Bathroom                                                                                                                                        | Upper                             | 0`0" x 0`0"                    | 5pc Ensuite bath           | Upper    | 0`0" x 0`0"              |  |  |  |  |
| Living Room                                                                                                                                         | Main                              | 13`2" x 11`0"                  | Dining Room                | Main     | 12`7" x 9`11"            |  |  |  |  |
| Kitchen                                                                                                                                             | Main                              | 19`0" x 14`11"                 | Nook                       | Main     | 9`11" x 6`1"             |  |  |  |  |
| Family Room                                                                                                                                         | Main                              | 16`6" x 15`1"                  | Laundry                    | Main     | 8`10" x 8`1"             |  |  |  |  |
| Bedroom - Prin                                                                                                                                      | mary Upper                        | 20`6" x 14`6"                  | Bedroom                    | Upper    | 14`9" x 12`3"            |  |  |  |  |

| Bedroom<br>Game Room                            | Upper<br>Basement                                                                                                                                                                                                                                                                                                                                                                                                                                                                                                                                                                                                                                                                                                                                                                                                                                                                                                                                                                                                                                                                                                                                                                                                                                                                                                                                                                                                                                                                                                                                                                                                                                                                                                                                                                                                                            | 17`8" x 11`0"<br>33`0" x 26`7" | Bedroom<br>Bedroom<br>Legal/Tax/Financial | Upper<br>Basement | 14`1" x 10`11"<br>20`11" x 12`5" |  |  |  |
|-------------------------------------------------|----------------------------------------------------------------------------------------------------------------------------------------------------------------------------------------------------------------------------------------------------------------------------------------------------------------------------------------------------------------------------------------------------------------------------------------------------------------------------------------------------------------------------------------------------------------------------------------------------------------------------------------------------------------------------------------------------------------------------------------------------------------------------------------------------------------------------------------------------------------------------------------------------------------------------------------------------------------------------------------------------------------------------------------------------------------------------------------------------------------------------------------------------------------------------------------------------------------------------------------------------------------------------------------------------------------------------------------------------------------------------------------------------------------------------------------------------------------------------------------------------------------------------------------------------------------------------------------------------------------------------------------------------------------------------------------------------------------------------------------------------------------------------------------------------------------------------------------------|--------------------------------|-------------------------------------------|-------------------|----------------------------------|--|--|--|
|                                                 |                                                                                                                                                                                                                                                                                                                                                                                                                                                                                                                                                                                                                                                                                                                                                                                                                                                                                                                                                                                                                                                                                                                                                                                                                                                                                                                                                                                                                                                                                                                                                                                                                                                                                                                                                                                                                                              | 7                              | Legal/Tax/Financial                       |                   |                                  |  |  |  |
| Title:<br>Fee Simple                            |                                                                                                                                                                                                                                                                                                                                                                                                                                                                                                                                                                                                                                                                                                                                                                                                                                                                                                                                                                                                                                                                                                                                                                                                                                                                                                                                                                                                                                                                                                                                                                                                                                                                                                                                                                                                                                              | Zoning:<br><b>R-CG</b>         |                                           |                   |                                  |  |  |  |
| Legal Desc:                                     | 9910644                                                                                                                                                                                                                                                                                                                                                                                                                                                                                                                                                                                                                                                                                                                                                                                                                                                                                                                                                                                                                                                                                                                                                                                                                                                                                                                                                                                                                                                                                                                                                                                                                                                                                                                                                                                                                                      |                                |                                           |                   |                                  |  |  |  |
|                                                 |                                                                                                                                                                                                                                                                                                                                                                                                                                                                                                                                                                                                                                                                                                                                                                                                                                                                                                                                                                                                                                                                                                                                                                                                                                                                                                                                                                                                                                                                                                                                                                                                                                                                                                                                                                                                                                              |                                | Remarks                                   |                   |                                  |  |  |  |
| Pub Rmks:<br>Inclusions:<br>Property Listed By: | In one of the most desirable areas of the Hamptons is this fantastic two storey walkout, built by Lupi Luxury Homes with a total of 5 bedrooms, beautiful cherrywood kitchen with granite countertops & is available for quick possession for a family to make it their new home. Original owners of this fully finished custom home, which enjoys extensive tile floors & 2 decks, oversized 2 car garage, stainless steel appliances & is located on this quiet crescent just minutes to the golf course clubhouse. Wonderful estate floorplan with 9ft ceilings on the main floor, open concept living/dining room graced by columns, two storey family room with fireplace & 18ft ceilings, dining nook with access onto the balcony & smashing gourmet kitchen with large centre island, loads of cabinet space & walkthru pantry to the mudroom. The stainless steel appliances include Bosch dishwasher, Electrolux gas cooktop & huge French door Frigidaire fridge. Total of 4 bedrooms & 2 full baths on the upper level, highlighted by the oversized owners' retreat with big walk-in closet & jetted tub ensuite with double vanities & separate shower. The walkout level is finished with 5th bedroom, bathroom with steam shower, lots of storage space & games/rec room. Other features include new carpets & interior paint, main floor laundry room with Samsung washer & dryer, built-in ceiling speakers, 2 furnaces & 2 hot water tanks, lots of extra space for storage & backyard with patio. Exclusive location within walking distance to the golf course clubhouse & bus stops, quick easy access to Hamptons School & Hamptons Co-op shopping, plus only minutes to Edgemont Superstore, Crowfoot Centre, LRT & more! alarm system hardware. NOTE: steam shower, vacuflo & alarm hardware Royal LePage Benchmark |                                |                                           |                   |                                  |  |  |  |