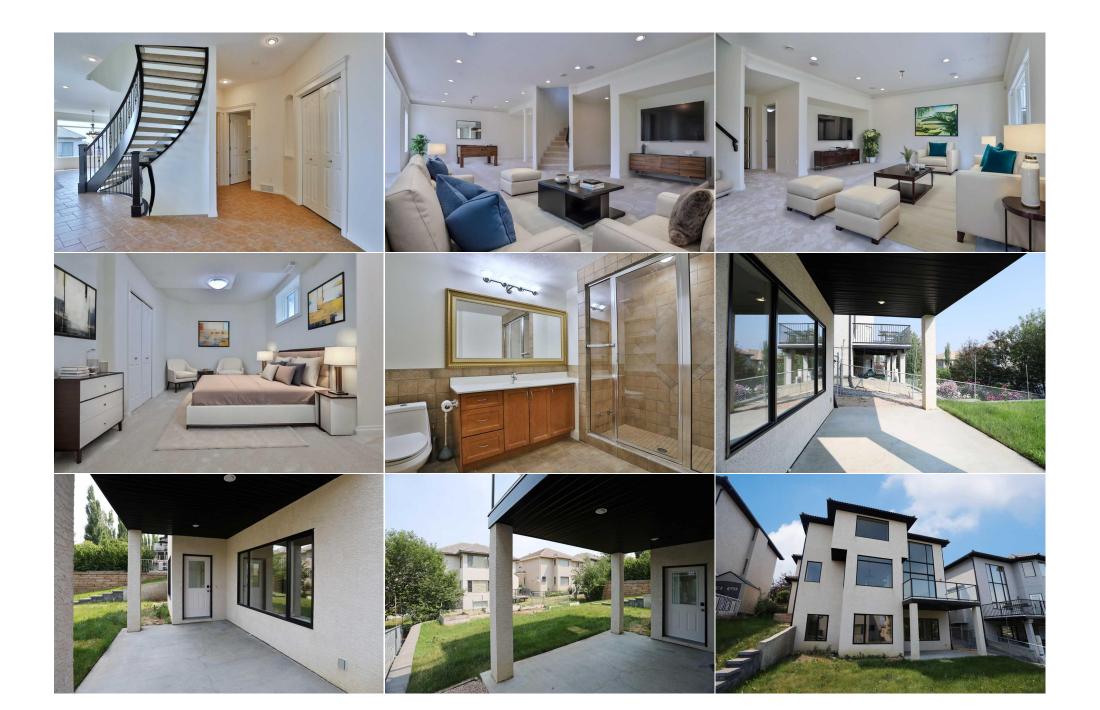

| Bedroom<br>Game Room                            | Upper<br>Basement                                                                                                                                                                                                                                                                                                                                                                                                                                                                                                                                                                                                                                                                                                                                                                                                                                                                                                                                                                                                                                                                                                                                                                                                                                                                                                                                                                                                                                                                                                                                                                                                                                                                                                                                                                                                                            | 17`8" x 11`0"<br>33`0" x 26`7" | Bedroom<br>Bedroom<br>Legal/Tax/Financial | Upper<br>Basement | 14`1" x 10`11"<br>20`11" x 12`5" |  |  |  |
|-------------------------------------------------|----------------------------------------------------------------------------------------------------------------------------------------------------------------------------------------------------------------------------------------------------------------------------------------------------------------------------------------------------------------------------------------------------------------------------------------------------------------------------------------------------------------------------------------------------------------------------------------------------------------------------------------------------------------------------------------------------------------------------------------------------------------------------------------------------------------------------------------------------------------------------------------------------------------------------------------------------------------------------------------------------------------------------------------------------------------------------------------------------------------------------------------------------------------------------------------------------------------------------------------------------------------------------------------------------------------------------------------------------------------------------------------------------------------------------------------------------------------------------------------------------------------------------------------------------------------------------------------------------------------------------------------------------------------------------------------------------------------------------------------------------------------------------------------------------------------------------------------------|--------------------------------|-------------------------------------------|-------------------|----------------------------------|--|--|--|
|                                                 |                                                                                                                                                                                                                                                                                                                                                                                                                                                                                                                                                                                                                                                                                                                                                                                                                                                                                                                                                                                                                                                                                                                                                                                                                                                                                                                                                                                                                                                                                                                                                                                                                                                                                                                                                                                                                                              | 7                              | Legal/Tax/Financial                       |                   |                                  |  |  |  |
| Title:<br>Fee Simple                            |                                                                                                                                                                                                                                                                                                                                                                                                                                                                                                                                                                                                                                                                                                                                                                                                                                                                                                                                                                                                                                                                                                                                                                                                                                                                                                                                                                                                                                                                                                                                                                                                                                                                                                                                                                                                                                              | Zoning:<br><b>R-CG</b>         |                                           |                   |                                  |  |  |  |
| Legal Desc:                                     | 9910644                                                                                                                                                                                                                                                                                                                                                                                                                                                                                                                                                                                                                                                                                                                                                                                                                                                                                                                                                                                                                                                                                                                                                                                                                                                                                                                                                                                                                                                                                                                                                                                                                                                                                                                                                                                                                                      |                                |                                           |                   |                                  |  |  |  |
|                                                 |                                                                                                                                                                                                                                                                                                                                                                                                                                                                                                                                                                                                                                                                                                                                                                                                                                                                                                                                                                                                                                                                                                                                                                                                                                                                                                                                                                                                                                                                                                                                                                                                                                                                                                                                                                                                                                              |                                | Remarks                                   |                   |                                  |  |  |  |
| Pub Rmks:<br>Inclusions:<br>Property Listed By: | In one of the most desirable areas of the Hamptons is this fantastic two storey walkout, built by Lupi Luxury Homes with a total of 5 bedrooms, beautiful cherrywood kitchen with granite countertops & is available for quick possession for a family to make it their new home. Original owners of this fully finished custom home, which enjoys extensive tile floors & 2 decks, oversized 2 car garage, stainless steel appliances & is located on this quiet crescent just minutes to the golf course clubhouse. Wonderful estate floorplan with 9ft ceilings on the main floor, open concept living/dining room graced by columns, two storey family room with fireplace & 18ft ceilings, dining nook with access onto the balcony & smashing gourmet kitchen with large centre island, loads of cabinet space & walkthru pantry to the mudroom. The stainless steel appliances include Bosch dishwasher, Electrolux gas cooktop & huge French door Frigidaire fridge. Total of 4 bedrooms & 2 full baths on the upper level, highlighted by the oversized owners' retreat with big walk-in closet & jetted tub ensuite with double vanities & separate shower. The walkout level is finished with 5th bedroom, bathroom with steam shower, lots of storage space & games/rec room. Other features include new carpets & interior paint, main floor laundry room with Samsung washer & dryer, built-in ceiling speakers, 2 furnaces & 2 hot water tanks, lots of extra space for storage & backyard with patio. Exclusive location within walking distance to the golf course clubhouse & bus stops, quick easy access to Hamptons School & Hamptons Co-op shopping, plus only minutes to Edgemont Superstore, Crowfoot Centre, LRT & more! alarm system hardware. NOTE: steam shower, vacuflo & alarm hardware Royal LePage Benchmark |                                |                                           |                   |                                  |  |  |  |