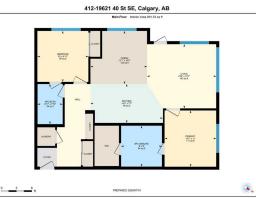

| eneral Information    | <u>n</u>                    |           |     | DOM        |               |
|-----------------------|-----------------------------|-----------|-----|------------|---------------|
| rop Type:             | Residential                 |           |     | 54         |               |
| ub Type:              | Apartment                   |           |     | Layout     |               |
| ity/Town:             | Calgary Finished Floor Area |           |     | Beds:      | 2 (2 )        |
| ear Built:            | 2019                        | Abv Sqft: | 891 | Baths:     | 2.0 (2 0)     |
| <u>ot Information</u> |                             | Low Sqft: |     | Style:     | Low-Rise(1-4) |
| ot Sz Ar:             |                             | Ttl Sqft: | 891 |            |               |
| ot Shape:             |                             |           |     | Parking    |               |
|                       |                             |           |     | Ttl Park:  | 2             |
|                       |                             |           |     | Garage Sz: | 2             |
| ccess:                |                             |           |     | Galage 52. |               |
| ot Feat:              |                             |           |     |            |               |
| ark Feat:             | Underground                 |           |     |            |               |
| ark real:             | Underground                 |           |     |            |               |

Utilities and Features

| Roof:<br>Heating:<br>Sewer:<br>Ext Feat:                         | Asphalt Shingle<br>Baseboard<br>Balcony,BBQ ga |                                                                                                                                                            |                                                                              | Construction:<br>Concrete<br>Flooring:<br>Carpet,Vinyl<br>Water Source:<br>Fnd/Bsmt: |                                      |                                                              |  |  |  |
|------------------------------------------------------------------|------------------------------------------------|------------------------------------------------------------------------------------------------------------------------------------------------------------|------------------------------------------------------------------------------|--------------------------------------------------------------------------------------|--------------------------------------|--------------------------------------------------------------|--|--|--|
| Kitchen Appl:<br>Int Feat:<br>Utilities:                         |                                                | Dishwasher,Microwave,Oven,Refrigerator,Wall/Window Air Conditioner,Washer/Dryer Stacked<br>Kitchen Island,Open Floorplan,Quartz Counters,Walk-In Closet(s) |                                                                              |                                                                                      |                                      |                                                              |  |  |  |
|                                                                  |                                                |                                                                                                                                                            |                                                                              | Room Information                                                                     |                                      |                                                              |  |  |  |
| Room<br>Bedroom<br>Bedroom - Pri<br>5pc Ensuite b<br>Living Room | bath                                           | <u>Level</u><br>Main<br>Main<br>Main<br>Main                                                                                                               | Dimensions<br>9`11" x 10`0"<br>11`0" x 10`1"<br>8`0" x 8`0"<br>12`7" x 13`6" | <u>Room</u><br>Kitchen<br>4pc Bathroom<br>Dining Room<br>Legal/Tax/Financial         | <u>Level</u><br>Main<br>Main<br>Main | Dimensions<br>7`7" x 14`2"<br>7`10" x 4`11"<br>10`4" x 11`1" |  |  |  |
| Condo Fee:                                                       |                                                |                                                                                                                                                            | Title:                                                                       |                                                                                      | Zoning:                              |                                                              |  |  |  |