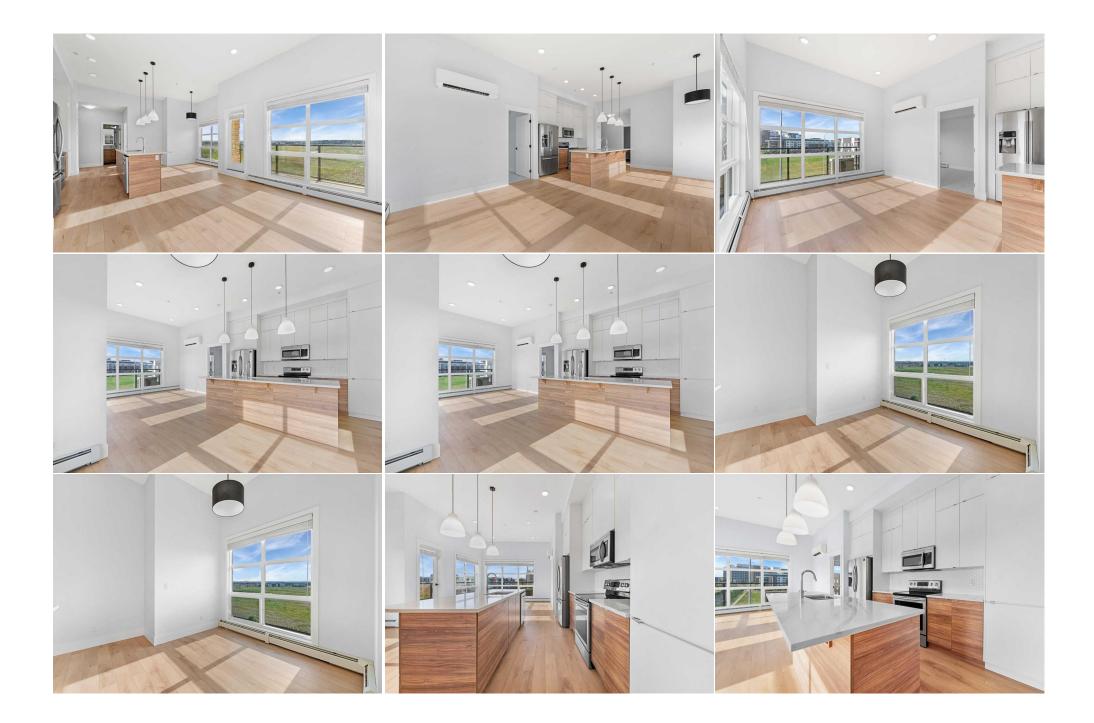

Utilities and Features

| Roof:<br>Heating:<br>Sewer:<br>Ext Feat:                         | Asphalt Shingle<br>Baseboard<br>Balcony,BBQ ga |                                                                                                                                                            |                                                                              | Construction:<br>Concrete<br>Flooring:<br>Carpet,Vinyl<br>Water Source:<br>Fnd/Bsmt: |                                      |                                                              |  |  |  |
|------------------------------------------------------------------|------------------------------------------------|------------------------------------------------------------------------------------------------------------------------------------------------------------|------------------------------------------------------------------------------|--------------------------------------------------------------------------------------|--------------------------------------|--------------------------------------------------------------|--|--|--|
| Kitchen Appl:<br>Int Feat:<br>Utilities:                         |                                                | Dishwasher,Microwave,Oven,Refrigerator,Wall/Window Air Conditioner,Washer/Dryer Stacked<br>Kitchen Island,Open Floorplan,Quartz Counters,Walk-In Closet(s) |                                                                              |                                                                                      |                                      |                                                              |  |  |  |
|                                                                  |                                                |                                                                                                                                                            |                                                                              | Room Information                                                                     |                                      |                                                              |  |  |  |
| Room<br>Bedroom<br>Bedroom - Pri<br>5pc Ensuite b<br>Living Room | bath                                           | <u>Level</u><br>Main<br>Main<br>Main<br>Main                                                                                                               | Dimensions<br>9`11" x 10`0"<br>11`0" x 10`1"<br>8`0" x 8`0"<br>12`7" x 13`6" | <u>Room</u><br>Kitchen<br>4pc Bathroom<br>Dining Room<br>Legal/Tax/Financial         | <u>Level</u><br>Main<br>Main<br>Main | Dimensions<br>7`7" x 14`2"<br>7`10" x 4`11"<br>10`4" x 11`1" |  |  |  |
| Condo Fee:                                                       |                                                |                                                                                                                                                            | Title:                                                                       |                                                                                      | Zoning:                              |                                                              |  |  |  |

| Legal Desc:                        | Fee Freq:<br>Monthly<br>1910799                                                                                                                                                                                                                                                                                                                                                                                                                                                                                                                                                                                                                                                                                                                                                                                                                                                                                                                                                                                                                                                                                                                                                                                                                                                            |  |  |  |  |
|------------------------------------|--------------------------------------------------------------------------------------------------------------------------------------------------------------------------------------------------------------------------------------------------------------------------------------------------------------------------------------------------------------------------------------------------------------------------------------------------------------------------------------------------------------------------------------------------------------------------------------------------------------------------------------------------------------------------------------------------------------------------------------------------------------------------------------------------------------------------------------------------------------------------------------------------------------------------------------------------------------------------------------------------------------------------------------------------------------------------------------------------------------------------------------------------------------------------------------------------------------------------------------------------------------------------------------------|--|--|--|--|
|                                    | Remarks                                                                                                                                                                                                                                                                                                                                                                                                                                                                                                                                                                                                                                                                                                                                                                                                                                                                                                                                                                                                                                                                                                                                                                                                                                                                                    |  |  |  |  |
| Pub Rmks:                          | 2 BED + 2 PARKING + 2 STORAGE+ A/C + CORNER UNIT = YOU FOUND YOUR DREAM UNIT ! don't miss out living in the most desirable community of seton which is a is home to the South Health Campus and the Seton Urban District, which includes a variety of shops, restaurants, and cafes. Seton features several parks, green spaces, and recreational facilities. Residents can enjoy outdoor activities such as walking, jogging, or biking along the pathways. There are also community centers and sports facilities for recreational purposes. Charming corner unit with 942 sq ft on the 4th floor facing the mountains perfect for those seeking privacy . 42" tall upper cabinets for Kitchens with 11 ft ceilings. Quartz countertop and a central big island . Bedrooms are on the opposite side of each other providing privacy for guests. This designer spa-inspired master ensuite has his and hers sinks plus a deep soaker tub and separate shower. Unit has tons of natural light. 2 lockers, one in the underground and one on the forth floor right by the unit . You will never have to worry about where to park the second car because the unit comes with TWO UNDERGROUND HEATED PARKING STALLS ! Don't wait! Book your private viewing with your favorite realtor TODAY |  |  |  |  |
| Inclusions:<br>Property Listed By: | n/a<br>eXp Realty                                                                                                                                                                                                                                                                                                                                                                                                                                                                                                                                                                                                                                                                                                                                                                                                                                                                                                                                                                                                                                                                                                                                                                                                                                                                          |  |  |  |  |
| Fioperty Listed by:                | ελή κεαιτή                                                                                                                                                                                                                                                                                                                                                                                                                                                                                                                                                                                                                                                                                                                                                                                                                                                                                                                                                                                                                                                                                                                                                                                                                                                                                 |  |  |  |  |