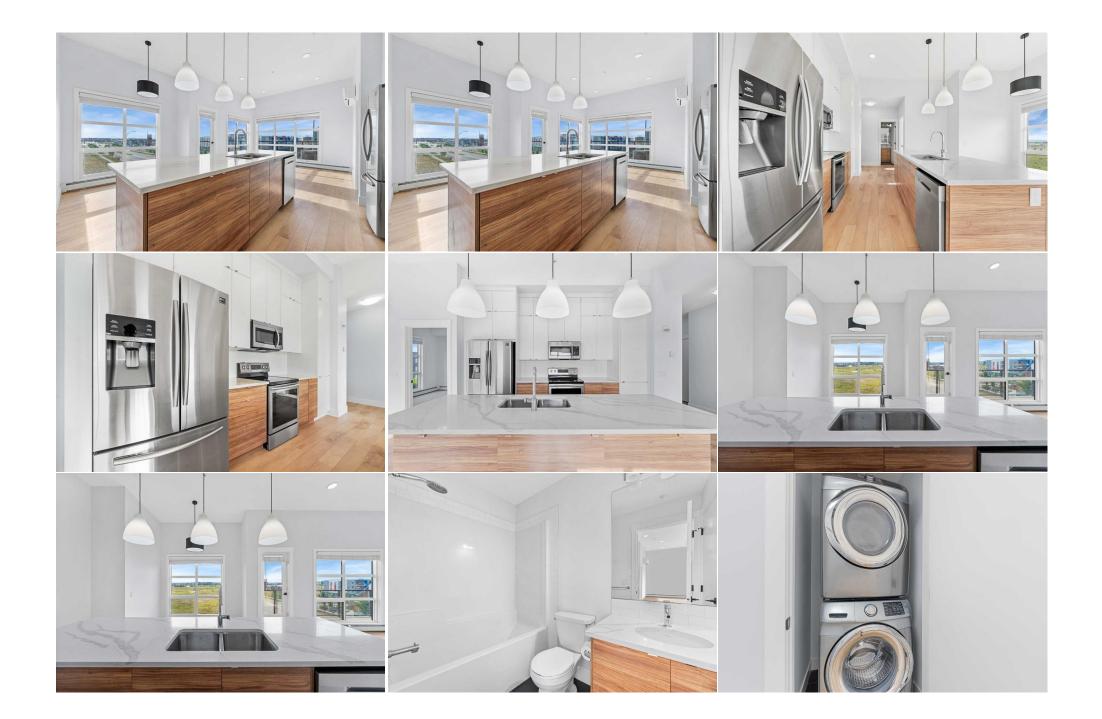

Utilities and Features

| Roof:<br>Heating:<br>Sewer:<br>Ext Feat:                         | Asphalt Shingle<br>Baseboard<br>Balcony,BBQ ga |                                                                                                                                                            |                                                                              | Construction:<br>Concrete<br>Flooring:<br>Carpet,Vinyl<br>Water Source:<br>Fnd/Bsmt: |                                      |                                                              |  |  |  |
|------------------------------------------------------------------|------------------------------------------------|------------------------------------------------------------------------------------------------------------------------------------------------------------|------------------------------------------------------------------------------|--------------------------------------------------------------------------------------|--------------------------------------|--------------------------------------------------------------|--|--|--|
| Kitchen Appl:<br>Int Feat:<br>Utilities:                         |                                                | Dishwasher,Microwave,Oven,Refrigerator,Wall/Window Air Conditioner,Washer/Dryer Stacked<br>Kitchen Island,Open Floorplan,Quartz Counters,Walk-In Closet(s) |                                                                              |                                                                                      |                                      |                                                              |  |  |  |
|                                                                  |                                                |                                                                                                                                                            |                                                                              | Room Information                                                                     |                                      |                                                              |  |  |  |
| Room<br>Bedroom<br>Bedroom - Pri<br>5pc Ensuite b<br>Living Room | bath                                           | <u>Level</u><br>Main<br>Main<br>Main<br>Main                                                                                                               | Dimensions<br>9`11" x 10`0"<br>11`0" x 10`1"<br>8`0" x 8`0"<br>12`7" x 13`6" | <u>Room</u><br>Kitchen<br>4pc Bathroom<br>Dining Room<br>Legal/Tax/Financial         | <u>Level</u><br>Main<br>Main<br>Main | Dimensions<br>7`7" x 14`2"<br>7`10" x 4`11"<br>10`4" x 11`1" |  |  |  |
| Condo Fee:                                                       |                                                |                                                                                                                                                            | Title:                                                                       |                                                                                      | Zoning:                              |                                                              |  |  |  |

| Legal Desc:                        | Fee Freq:<br>Monthly<br>1910799                                                                                                                                                                                                                                                                                                                                                                                                                                                                                                                                                                                                                                                                                                                                                                                                                                                                                                                                                                                                                                                                                                                                                                                                                                                            |  |  |  |  |
|------------------------------------|--------------------------------------------------------------------------------------------------------------------------------------------------------------------------------------------------------------------------------------------------------------------------------------------------------------------------------------------------------------------------------------------------------------------------------------------------------------------------------------------------------------------------------------------------------------------------------------------------------------------------------------------------------------------------------------------------------------------------------------------------------------------------------------------------------------------------------------------------------------------------------------------------------------------------------------------------------------------------------------------------------------------------------------------------------------------------------------------------------------------------------------------------------------------------------------------------------------------------------------------------------------------------------------------|--|--|--|--|
|                                    | Remarks                                                                                                                                                                                                                                                                                                                                                                                                                                                                                                                                                                                                                                                                                                                                                                                                                                                                                                                                                                                                                                                                                                                                                                                                                                                                                    |  |  |  |  |
| Pub Rmks:                          | 2 BED + 2 PARKING + 2 STORAGE+ A/C + CORNER UNIT = YOU FOUND YOUR DREAM UNIT ! don't miss out living in the most desirable community of seton which is a is home to the South Health Campus and the Seton Urban District, which includes a variety of shops, restaurants, and cafes. Seton features several parks, green spaces, and recreational facilities. Residents can enjoy outdoor activities such as walking, jogging, or biking along the pathways. There are also community centers and sports facilities for recreational purposes. Charming corner unit with 942 sq ft on the 4th floor facing the mountains perfect for those seeking privacy . 42" tall upper cabinets for Kitchens with 11 ft ceilings. Quartz countertop and a central big island . Bedrooms are on the opposite side of each other providing privacy for guests. This designer spa-inspired master ensuite has his and hers sinks plus a deep soaker tub and separate shower. Unit has tons of natural light. 2 lockers, one in the underground and one on the forth floor right by the unit . You will never have to worry about where to park the second car because the unit comes with TWO UNDERGROUND HEATED PARKING STALLS ! Don't wait! Book your private viewing with your favorite realtor TODAY |  |  |  |  |
| Inclusions:<br>Property Listed By: | n/a<br>eXp Realty                                                                                                                                                                                                                                                                                                                                                                                                                                                                                                                                                                                                                                                                                                                                                                                                                                                                                                                                                                                                                                                                                                                                                                                                                                                                          |  |  |  |  |
| Fioperty Listed by:                | ελή κεαιτή                                                                                                                                                                                                                                                                                                                                                                                                                                                                                                                                                                                                                                                                                                                                                                                                                                                                                                                                                                                                                                                                                                                                                                                                                                                                                 |  |  |  |  |