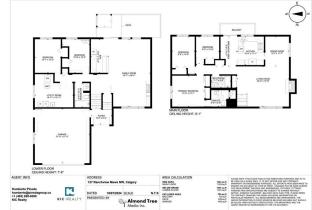

|                                                                                                         |                                                                          | Sub Type:<br>City/Town:<br>Year Built:<br>Lot Information<br>Lot Sz Ar:<br>Lot Shape:<br>Access:<br>Lot Feat:                 | Residential<br>Detached<br>Calgary Finish<br>1979 Abv S<br>Low S<br>6,404 sqft Ttl Sc<br>Gazebo,Landscaped,Many<br>Double Garage Attached | Sqft:<br>qft: <b>1,343</b> | DOM<br>55<br>Layout<br>Beds:<br>Baths:<br>Style:<br>Parking<br>Ttl Park:<br>Garage Sz: | 5 (3 2 )<br>3.0 (3 0)<br>Bi-Level<br>4<br>2                                            |  |
|---------------------------------------------------------------------------------------------------------|--------------------------------------------------------------------------|-------------------------------------------------------------------------------------------------------------------------------|-------------------------------------------------------------------------------------------------------------------------------------------|----------------------------|----------------------------------------------------------------------------------------|----------------------------------------------------------------------------------------|--|
|                                                                                                         |                                                                          |                                                                                                                               | Utilities and Features                                                                                                                    |                            |                                                                                        |                                                                                        |  |
| Roof: Asphalt<br>Heating: Forced A<br>Sewer: Ext Feat: Garden<br>Kitchen Appl:<br>Int Feat: Utilities:  |                                                                          |                                                                                                                               |                                                                                                                                           |                            |                                                                                        |                                                                                        |  |
|                                                                                                         |                                                                          |                                                                                                                               | Room Information                                                                                                                          |                            |                                                                                        |                                                                                        |  |
| Room<br>Bedroom<br>Bedroom<br>4pc Ensuite bath<br>Living Room<br>Kitchen<br>Family Room<br>3pc Bathroom | <u>Level</u><br>Basement<br>Main<br>Main<br>Main<br>Basement<br>Basement | Dimensions<br>10`1" x 13`2"<br>8`9" x 14`9"<br>8`0" x 6`5"<br>20`2" x 15`8"<br>10`5" x 11`1"<br>16`7" x 26`4"<br>5`10" x 9`5" | Room<br>Bedroom - Prir<br>Bedroom<br>3pc Bathroom<br>Dining Room<br>Breakfast Nool<br>Kitchenette<br>Bedroom<br>Legal/Tax/Financial       | Main<br>Main<br>Main       | 9`0"<br>7`7"<br>9`3"<br>6`5"<br>6`6"                                                   | nsions<br>' x 12`1"<br>x 10`8"<br>x 4`8"<br>x 11`7"<br>x 11`7"<br>x 13`2"<br>' x 13`2" |  |