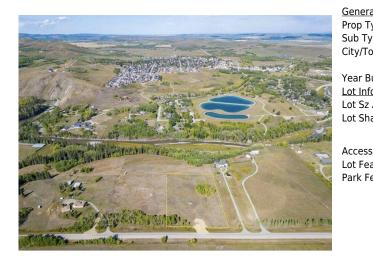

|                                                                                      |                      |                                 | Utilities and Features                                                  |                                |                                       |
|--------------------------------------------------------------------------------------|----------------------|---------------------------------|-------------------------------------------------------------------------|--------------------------------|---------------------------------------|
| Roof:<br>Heating:<br>Sewer:<br>Ext Feat:<br>Kitchen Appl:<br>Int Feat:<br>Utilities: |                      |                                 | Construction:<br>Flooring:<br>Water Source:<br><b>Well</b><br>Fnd/Bsmt: |                                |                                       |
| otinites.                                                                            |                      |                                 | Room Information                                                        |                                |                                       |
| Room                                                                                 | Level                | <u>Dimensions</u>               | <u>Room</u><br>Legal/Tax/Financial                                      | Level                          | Dimensions                            |
| Title:<br>Fee Simple                                                                 | 2312015              | Zoning:<br><b>CR</b>            |                                                                         |                                |                                       |
| Legal Desc:                                                                          | 2312015              |                                 | Remarks                                                                 |                                |                                       |
| Pub Rmks:                                                                            | Welcome to this grea | at 3 acre parcel located on the | SW corner of Turner Valley! This un                                     | ique acreage is located within | town limits and offers great building |

. .

. .. .... .

|                     | opportunities and development. The considerable size of the lot really opens up the potential for this property to board horses, support large dogs or to just build bigger! Enjoy this picturesque property that offers beautiful views, peace and tranquility of country living and all the conveniences the nearby town has to offer. |
|---------------------|------------------------------------------------------------------------------------------------------------------------------------------------------------------------------------------------------------------------------------------------------------------------------------------------------------------------------------------|
| Inclusions:         | N/A                                                                                                                                                                                                                                                                                                                                      |
| Property Listed By: | CIR Realty                                                                                                                                                                                                                                                                                                                               |