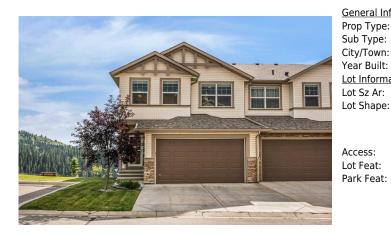

## 157 SUNSET Point, Cochrane T4C 0K9

| MLS®#:  | A2152183 | Area:   | Sunset Ridge      | Listing | 08/06/24       | List Price: \$765,000      |
|---------|----------|---------|-------------------|---------|----------------|----------------------------|
|         |          |         |                   | Date:   |                |                            |
| Status: | Active   | County: | Rocky View County | Change: | -\$10k, 11-Sep | Association: Fort McMurray |

| ral Information  | -                |                     |                     | DOM                    |                |
|------------------|------------------|---------------------|---------------------|------------------------|----------------|
| Туре:            | Residential      |                     |                     | 44                     |                |
| Type:            | Row/Townhouse    |                     |                     | <u>Layout</u>          |                |
| Fown:            | Cochrane         | Finished Floor Ar   | <u>ea</u>           | Beds:                  | 3 (3 )         |
| Built:           | 2013             | Abv Sqft:           | 2,141               | Baths:                 | 3.5 (3 1)      |
| <u>formation</u> |                  | Low Sqft:           |                     | Style:                 | 2 Storey       |
| z Ar:            | 3,533 sqft       | Ttl Sqft:           | 2,141               |                        |                |
| hape:            |                  |                     |                     | Parking                |                |
|                  |                  |                     |                     | Ttl Park:              | 2              |
|                  |                  |                     |                     | Garage Sz:             | 2              |
| SS:              |                  |                     |                     |                        |                |
| eat:             | Backs on to Parl | k/Green Space,Low M | laintenance Landsca | pe,No Neighbours Behin | d,Landscaped,V |