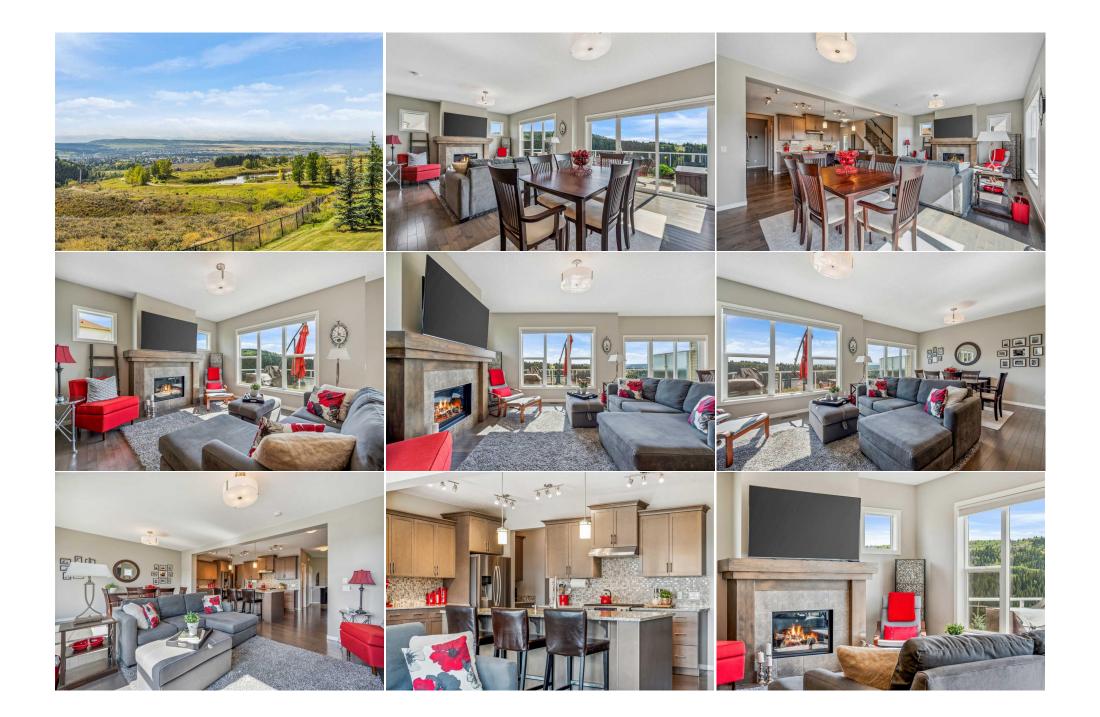

| Flex Space<br>3pc Bathroom                      | Basement<br>Basement                                                                                                                                                                                                                                                                                                                                                                                                                                                                                                                                                                                                                                                                                                                                                                                                                                                                                                                                                                                                                                                                                                                                                                                                                                                                                                                                                                                                                                                                                                                                                                                                                                                                                                                                                                                                                                                                                                                                                                                                                                                                                                           | 10`6" x 6`2"<br>10`3" x 5`0"                               | Storage<br>Furnace/Utility Room<br>Legal/Tax/Financial | Basement<br>Basement   | 16`8" x 8`7"<br>14`3" x 12`1" |  |
|-------------------------------------------------|--------------------------------------------------------------------------------------------------------------------------------------------------------------------------------------------------------------------------------------------------------------------------------------------------------------------------------------------------------------------------------------------------------------------------------------------------------------------------------------------------------------------------------------------------------------------------------------------------------------------------------------------------------------------------------------------------------------------------------------------------------------------------------------------------------------------------------------------------------------------------------------------------------------------------------------------------------------------------------------------------------------------------------------------------------------------------------------------------------------------------------------------------------------------------------------------------------------------------------------------------------------------------------------------------------------------------------------------------------------------------------------------------------------------------------------------------------------------------------------------------------------------------------------------------------------------------------------------------------------------------------------------------------------------------------------------------------------------------------------------------------------------------------------------------------------------------------------------------------------------------------------------------------------------------------------------------------------------------------------------------------------------------------------------------------------------------------------------------------------------------------|------------------------------------------------------------|--------------------------------------------------------|------------------------|-------------------------------|--|
| Condo Fee:<br><b>\$369</b>                      |                                                                                                                                                                                                                                                                                                                                                                                                                                                                                                                                                                                                                                                                                                                                                                                                                                                                                                                                                                                                                                                                                                                                                                                                                                                                                                                                                                                                                                                                                                                                                                                                                                                                                                                                                                                                                                                                                                                                                                                                                                                                                                                                | Title:<br><b>Fee Simple</b><br>Fee Freq:<br><b>Monthly</b> |                                                        | Zoning:<br><b>R-MX</b> |                               |  |
| Legal Desc:                                     | 0811101                                                                                                                                                                                                                                                                                                                                                                                                                                                                                                                                                                                                                                                                                                                                                                                                                                                                                                                                                                                                                                                                                                                                                                                                                                                                                                                                                                                                                                                                                                                                                                                                                                                                                                                                                                                                                                                                                                                                                                                                                                                                                                                        |                                                            | Remarks                                                |                        |                               |  |
| Pub Rmks:<br>Inclusions:<br>Property Listed By: | Introducing a remarkable end unit walkout townhome that combines elegance, comfort, and breathtaking natural surroundings. Nestled against a sere reserve, this exceptional home boasts PANORAMIC MOUNTAIN VIEWS that are highly coveted and a rarity in the market. Positioned adjacent to the Cou Green Space, this residence ensures a harmonious blend of privacy and community connectivity. Step inside to discover a gourmet kitchen with espres cabinets, upgraded granite countertops and stainless steel appliances. The kitchen seamlessly integrates functionality and style. A walkthrough butter facilitates seamless grocery transfers from the attached double car garage. The main floor offers an inviting ambiance, anchored by a warm gas fireplat transforms the living room into a haven of comfort and relaxation. Ascend to the upper level with a versatile bonus room or office space and three gen bedrooms. The grand primary bedroom boasts abundant natural light, a spacious 5-piece ensuite with granite countertops and a walk-in closet. The lot testament to thoughtful space utilization. A walkout basement is artfully crafted with a sub-floor insulation layer, ensuring year-round comfort. Enhan ambiance, a thermostat-controlled fireplace exudes warmth and charm. The family room is a haven for entertainment enthusiasts, featuring surround and an expansive wet bar - a recipe for memorable movie nights and gatherings. The utility room is an organized workspace, equipped with a powered sink, ample counters, and shelving, catering to your creative and housekeeping requirements. The attention to detail continues into the garage, which for car enthusiasts and hobbyists alike. Fully insulated and heated, the garage is adorned with custom shelving and tool pegboards, while polyaspartic a touch of sophistication. Enjoy the comfort of a large home and the convenience of a townhome. The low condo fees cover snow removal and all lands perfect for busy professionals and families. This beautiful home presents an unmatched opportunity to indulge |                                                            |                                                        |                        |                               |  |