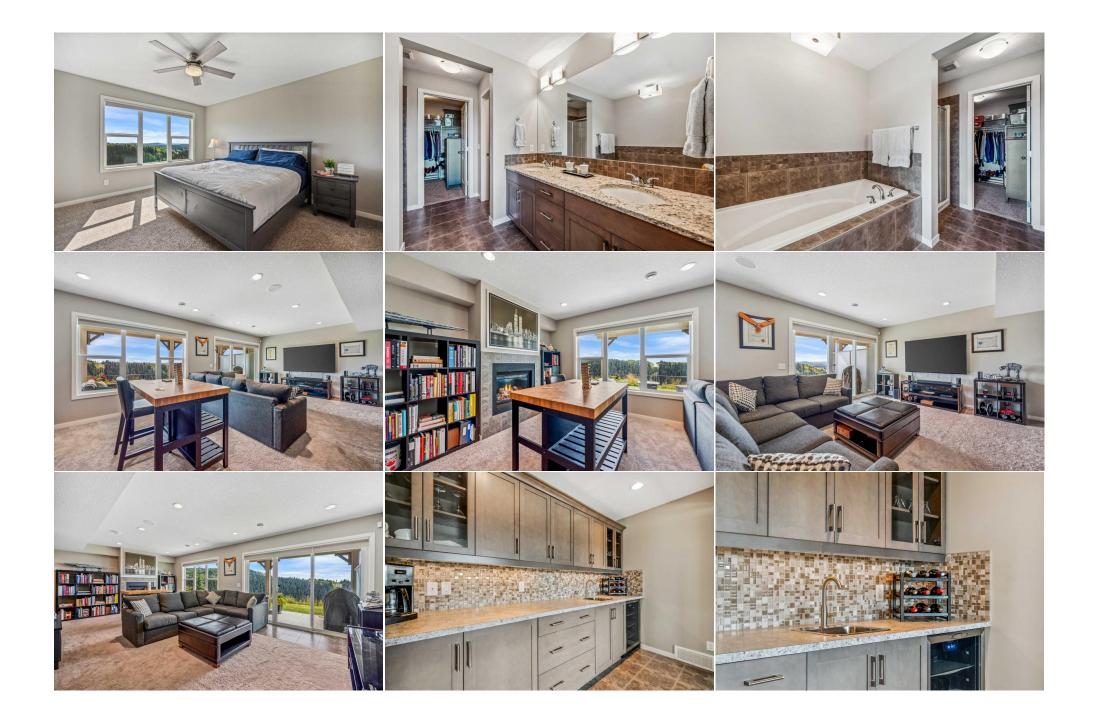

| Flex Space<br>3pc Bathroom                      | Basement<br>Basement                                                                                                                                                                                                                                                                                                                                                                                                                                                                                                                                                                                                                                                                                                                                                                                                                                                                                                                                                                                                                                                                                                                                                                                                                                                                                                                                                                                                                                                                                                                                                                                                                                                                                                                                                                                                                                                                                                                                                                                                                                                                                                           | 10`6" x 6`2"<br>10`3" x 5`0"                               | Storage<br>Furnace/Utility Room<br>Legal/Tax/Financial | Basement<br>Basement   | 16`8" x 8`7"<br>14`3" x 12`1" |  |
|-------------------------------------------------|--------------------------------------------------------------------------------------------------------------------------------------------------------------------------------------------------------------------------------------------------------------------------------------------------------------------------------------------------------------------------------------------------------------------------------------------------------------------------------------------------------------------------------------------------------------------------------------------------------------------------------------------------------------------------------------------------------------------------------------------------------------------------------------------------------------------------------------------------------------------------------------------------------------------------------------------------------------------------------------------------------------------------------------------------------------------------------------------------------------------------------------------------------------------------------------------------------------------------------------------------------------------------------------------------------------------------------------------------------------------------------------------------------------------------------------------------------------------------------------------------------------------------------------------------------------------------------------------------------------------------------------------------------------------------------------------------------------------------------------------------------------------------------------------------------------------------------------------------------------------------------------------------------------------------------------------------------------------------------------------------------------------------------------------------------------------------------------------------------------------------------|------------------------------------------------------------|--------------------------------------------------------|------------------------|-------------------------------|--|
| Condo Fee:<br><b>\$369</b>                      |                                                                                                                                                                                                                                                                                                                                                                                                                                                                                                                                                                                                                                                                                                                                                                                                                                                                                                                                                                                                                                                                                                                                                                                                                                                                                                                                                                                                                                                                                                                                                                                                                                                                                                                                                                                                                                                                                                                                                                                                                                                                                                                                | Title:<br><b>Fee Simple</b><br>Fee Freq:<br><b>Monthly</b> |                                                        | Zoning:<br><b>R-MX</b> |                               |  |
| Legal Desc:                                     | 0811101                                                                                                                                                                                                                                                                                                                                                                                                                                                                                                                                                                                                                                                                                                                                                                                                                                                                                                                                                                                                                                                                                                                                                                                                                                                                                                                                                                                                                                                                                                                                                                                                                                                                                                                                                                                                                                                                                                                                                                                                                                                                                                                        |                                                            | Remarks                                                |                        |                               |  |
| Pub Rmks:<br>Inclusions:<br>Property Listed By: | Introducing a remarkable end unit walkout townhome that combines elegance, comfort, and breathtaking natural surroundings. Nestled against a sere reserve, this exceptional home boasts PANORAMIC MOUNTAIN VIEWS that are highly coveted and a rarity in the market. Positioned adjacent to the Cou Green Space, this residence ensures a harmonious blend of privacy and community connectivity. Step inside to discover a gourmet kitchen with espres cabinets, upgraded granite countertops and stainless steel appliances. The kitchen seamlessly integrates functionality and style. A walkthrough butter facilitates seamless grocery transfers from the attached double car garage. The main floor offers an inviting ambiance, anchored by a warm gas fireplat transforms the living room into a haven of comfort and relaxation. Ascend to the upper level with a versatile bonus room or office space and three gen bedrooms. The grand primary bedroom boasts abundant natural light, a spacious 5-piece ensuite with granite countertops and a walk-in closet. The lot testament to thoughtful space utilization. A walkout basement is artfully crafted with a sub-floor insulation layer, ensuring year-round comfort. Enhan ambiance, a thermostat-controlled fireplace exudes warmth and charm. The family room is a haven for entertainment enthusiasts, featuring surround and an expansive wet bar - a recipe for memorable movie nights and gatherings. The utility room is an organized workspace, equipped with a powered sink, ample counters, and shelving, catering to your creative and housekeeping requirements. The attention to detail continues into the garage, which for car enthusiasts and hobbyists alike. Fully insulated and heated, the garage is adorned with custom shelving and tool pegboards, while polyaspartic a touch of sophistication. Enjoy the comfort of a large home and the convenience of a townhome. The low condo fees cover snow removal and all lands perfect for busy professionals and families. This beautiful home presents an unmatched opportunity to indulge |                                                            |                                                        |                        |                               |  |