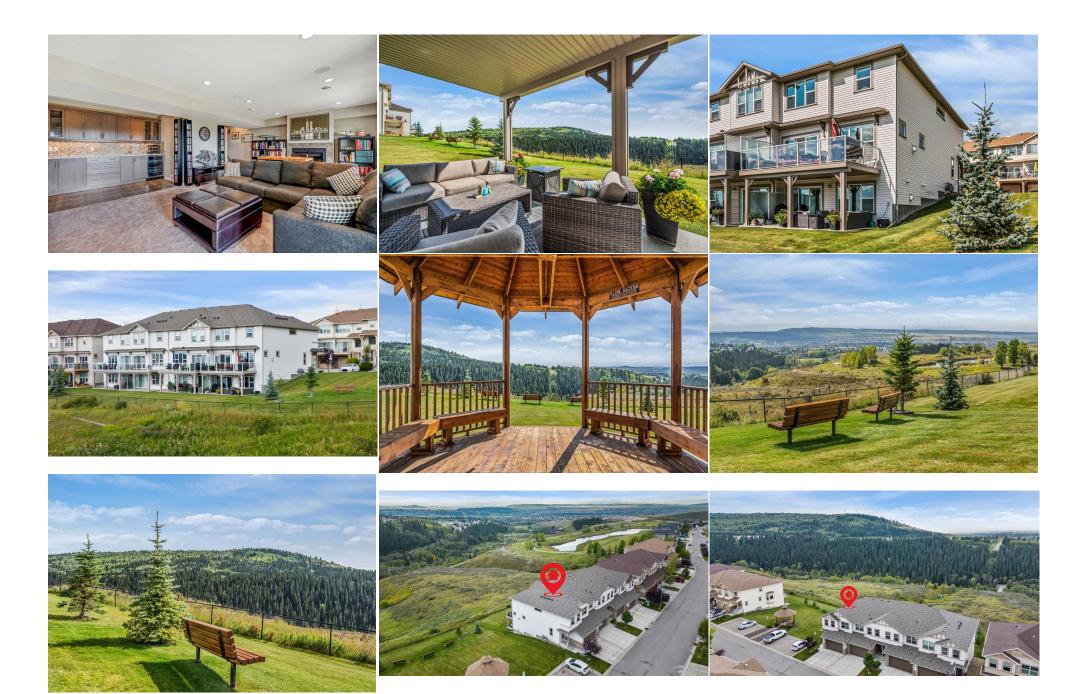

| Flex Space<br>3pc Bathroom                      | Basement<br>Basement                                                                                                                                                                                                                                                                                                                                                                                                                                                                                                                                                                                                                                                                                                                                                                                                                                                                                                                                                                                                                                                                                                                                                                                                                                                                                                                                                                                                                                                                                                                                                                                                                                                                                                                                                                                                                                                                                                                                                                                                                                                                                                           | 10`6" x 6`2"<br>10`3" x 5`0"                               | Storage<br>Furnace/Utility Room<br>Legal/Tax/Financial | Basement<br>Basement   | 16`8" x 8`7"<br>14`3" x 12`1" |  |
|-------------------------------------------------|--------------------------------------------------------------------------------------------------------------------------------------------------------------------------------------------------------------------------------------------------------------------------------------------------------------------------------------------------------------------------------------------------------------------------------------------------------------------------------------------------------------------------------------------------------------------------------------------------------------------------------------------------------------------------------------------------------------------------------------------------------------------------------------------------------------------------------------------------------------------------------------------------------------------------------------------------------------------------------------------------------------------------------------------------------------------------------------------------------------------------------------------------------------------------------------------------------------------------------------------------------------------------------------------------------------------------------------------------------------------------------------------------------------------------------------------------------------------------------------------------------------------------------------------------------------------------------------------------------------------------------------------------------------------------------------------------------------------------------------------------------------------------------------------------------------------------------------------------------------------------------------------------------------------------------------------------------------------------------------------------------------------------------------------------------------------------------------------------------------------------------|------------------------------------------------------------|--------------------------------------------------------|------------------------|-------------------------------|--|
| Condo Fee:<br><b>\$369</b>                      |                                                                                                                                                                                                                                                                                                                                                                                                                                                                                                                                                                                                                                                                                                                                                                                                                                                                                                                                                                                                                                                                                                                                                                                                                                                                                                                                                                                                                                                                                                                                                                                                                                                                                                                                                                                                                                                                                                                                                                                                                                                                                                                                | Title:<br><b>Fee Simple</b><br>Fee Freq:<br><b>Monthly</b> |                                                        | Zoning:<br><b>R-MX</b> |                               |  |
| Legal Desc:                                     | 0811101                                                                                                                                                                                                                                                                                                                                                                                                                                                                                                                                                                                                                                                                                                                                                                                                                                                                                                                                                                                                                                                                                                                                                                                                                                                                                                                                                                                                                                                                                                                                                                                                                                                                                                                                                                                                                                                                                                                                                                                                                                                                                                                        |                                                            | Remarks                                                |                        |                               |  |
| Pub Rmks:<br>Inclusions:<br>Property Listed By: | Introducing a remarkable end unit walkout townhome that combines elegance, comfort, and breathtaking natural surroundings. Nestled against a sere reserve, this exceptional home boasts PANORAMIC MOUNTAIN VIEWS that are highly coveted and a rarity in the market. Positioned adjacent to the Cou Green Space, this residence ensures a harmonious blend of privacy and community connectivity. Step inside to discover a gourmet kitchen with espres cabinets, upgraded granite countertops and stainless steel appliances. The kitchen seamlessly integrates functionality and style. A walkthrough butter facilitates seamless grocery transfers from the attached double car garage. The main floor offers an inviting ambiance, anchored by a warm gas fireplat transforms the living room into a haven of comfort and relaxation. Ascend to the upper level with a versatile bonus room or office space and three gen bedrooms. The grand primary bedroom boasts abundant natural light, a spacious 5-piece ensuite with granite countertops and a walk-in closet. The lot testament to thoughtful space utilization. A walkout basement is artfully crafted with a sub-floor insulation layer, ensuring year-round comfort. Enhan ambiance, a thermostat-controlled fireplace exudes warmth and charm. The family room is a haven for entertainment enthusiasts, featuring surround and an expansive wet bar - a recipe for memorable movie nights and gatherings. The utility room is an organized workspace, equipped with a powered sink, ample counters, and shelving, catering to your creative and housekeeping requirements. The attention to detail continues into the garage, which for car enthusiasts and hobbyists alike. Fully insulated and heated, the garage is adorned with custom shelving and tool pegboards, while polyaspartic a touch of sophistication. Enjoy the comfort of a large home and the convenience of a townhome. The low condo fees cover snow removal and all lands perfect for busy professionals and families. This beautiful home presents an unmatched opportunity to indulge |                                                            |                                                        |                        |                               |  |