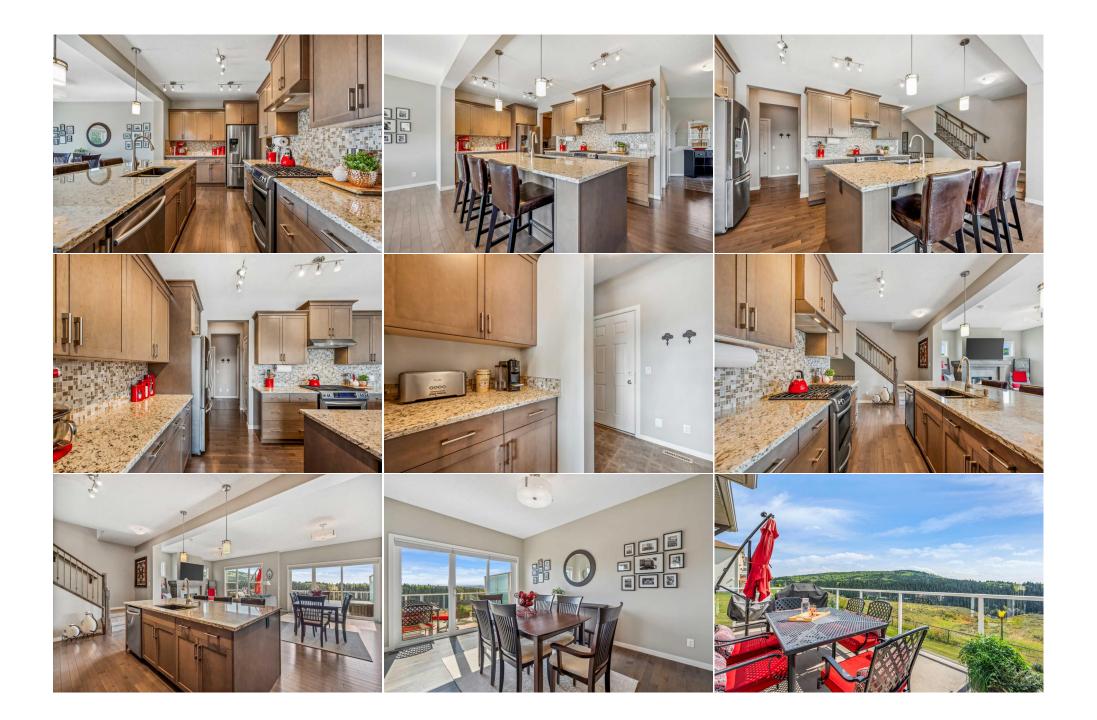

| Flex Space<br>3pc Bathroom                      | Basement<br>Basement                                                                                                                                                                                                                                                                                                                                                                                                                                                                                                                                                                                                                                                                                                                                                                                                                                                                                                                                                                                                                                                                                                                                                                                                                                                                                                                                                                                                                                                                                                                                                                                                                                                                                                                                                                                                                                                                                                                                                                                                                                                                                                           | 10`6" x 6`2"<br>10`3" x 5`0"                               | Storage<br>Furnace/Utility Room<br>Legal/Tax/Financial | Basement<br>Basement   | 16`8" x 8`7"<br>14`3" x 12`1" |  |
|-------------------------------------------------|--------------------------------------------------------------------------------------------------------------------------------------------------------------------------------------------------------------------------------------------------------------------------------------------------------------------------------------------------------------------------------------------------------------------------------------------------------------------------------------------------------------------------------------------------------------------------------------------------------------------------------------------------------------------------------------------------------------------------------------------------------------------------------------------------------------------------------------------------------------------------------------------------------------------------------------------------------------------------------------------------------------------------------------------------------------------------------------------------------------------------------------------------------------------------------------------------------------------------------------------------------------------------------------------------------------------------------------------------------------------------------------------------------------------------------------------------------------------------------------------------------------------------------------------------------------------------------------------------------------------------------------------------------------------------------------------------------------------------------------------------------------------------------------------------------------------------------------------------------------------------------------------------------------------------------------------------------------------------------------------------------------------------------------------------------------------------------------------------------------------------------|------------------------------------------------------------|--------------------------------------------------------|------------------------|-------------------------------|--|
| Condo Fee:<br><b>\$369</b>                      |                                                                                                                                                                                                                                                                                                                                                                                                                                                                                                                                                                                                                                                                                                                                                                                                                                                                                                                                                                                                                                                                                                                                                                                                                                                                                                                                                                                                                                                                                                                                                                                                                                                                                                                                                                                                                                                                                                                                                                                                                                                                                                                                | Title:<br><b>Fee Simple</b><br>Fee Freq:<br><b>Monthly</b> |                                                        | Zoning:<br><b>R-MX</b> |                               |  |
| Legal Desc:                                     | 0811101                                                                                                                                                                                                                                                                                                                                                                                                                                                                                                                                                                                                                                                                                                                                                                                                                                                                                                                                                                                                                                                                                                                                                                                                                                                                                                                                                                                                                                                                                                                                                                                                                                                                                                                                                                                                                                                                                                                                                                                                                                                                                                                        |                                                            | Remarks                                                |                        |                               |  |
| Pub Rmks:<br>Inclusions:<br>Property Listed By: | Introducing a remarkable end unit walkout townhome that combines elegance, comfort, and breathtaking natural surroundings. Nestled against a sere reserve, this exceptional home boasts PANORAMIC MOUNTAIN VIEWS that are highly coveted and a rarity in the market. Positioned adjacent to the Cou Green Space, this residence ensures a harmonious blend of privacy and community connectivity. Step inside to discover a gourmet kitchen with espres cabinets, upgraded granite countertops and stainless steel appliances. The kitchen seamlessly integrates functionality and style. A walkthrough butter facilitates seamless grocery transfers from the attached double car garage. The main floor offers an inviting ambiance, anchored by a warm gas fireplat transforms the living room into a haven of comfort and relaxation. Ascend to the upper level with a versatile bonus room or office space and three gen bedrooms. The grand primary bedroom boasts abundant natural light, a spacious 5-piece ensuite with granite countertops and a walk-in closet. The lot testament to thoughtful space utilization. A walkout basement is artfully crafted with a sub-floor insulation layer, ensuring year-round comfort. Enhan ambiance, a thermostat-controlled fireplace exudes warmth and charm. The family room is a haven for entertainment enthusiasts, featuring surround and an expansive wet bar - a recipe for memorable movie nights and gatherings. The utility room is an organized workspace, equipped with a powered sink, ample counters, and shelving, catering to your creative and housekeeping requirements. The attention to detail continues into the garage, which for car enthusiasts and hobbyists alike. Fully insulated and heated, the garage is adorned with custom shelving and tool pegboards, while polyaspartic a touch of sophistication. Enjoy the comfort of a large home and the convenience of a townhome. The low condo fees cover snow removal and all lands perfect for busy professionals and families. This beautiful home presents an unmatched opportunity to indulge |                                                            |                                                        |                        |                               |  |