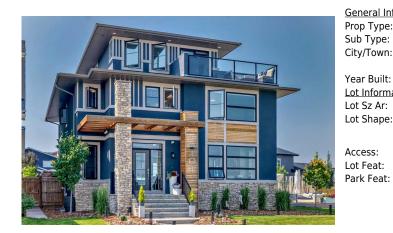

## 101 CATTAIL Run, Rural Rocky View County T3Z0E1

| MLS®#:  | A2152230 | Area:   | Harmony           | Listing | 07/24/24       | List Price: <b>\$1,399,000</b> |
|---------|----------|---------|-------------------|---------|----------------|--------------------------------|
|         |          |         |                   | Date:   |                |                                |
| Status: | Active   | County: | Rocky View County | Change: | -\$16k, 15-Dec | Association: Fort McMurray     |

Upper

Game Room

| neral Information |                                                                 |                    |       | DOM            |           |
|-------------------|-----------------------------------------------------------------|--------------------|-------|----------------|-----------|
| р Туре:           | Residential                                                     |                    |       | 150            |           |
| Type:             | Detached                                                        |                    |       | <u>Layout</u>  |           |
| //Town:           | Rural Rocky View                                                | Finished Floor Are | a     | Beds:          | 3 (3 )    |
|                   | County                                                          | Abv Sqft:          | 3,551 | Baths:         | 3.5 (3 1) |
| r Built:          | 2017                                                            | Low Sqft:          |       | Style:         | 3 Storey  |
| Information       |                                                                 | Ttl Sqft:          | 3,551 |                |           |
| Sz Ar:            | 9,583 sqft                                                      |                    |       | D. J. L        |           |
| Shape:            | -                                                               |                    |       | <u>Parking</u> |           |
| Shape.            |                                                                 |                    |       | Ttl Park:      | 5         |
|                   |                                                                 |                    |       | Garage Sz:     | 3         |
| ess:              |                                                                 |                    |       |                |           |
| Feat:             | Back Lane,Lake,Irregular Lot,Underground Sprinklers,See Remarks |                    |       |                |           |
|                   |                                                                 |                    |       |                |           |