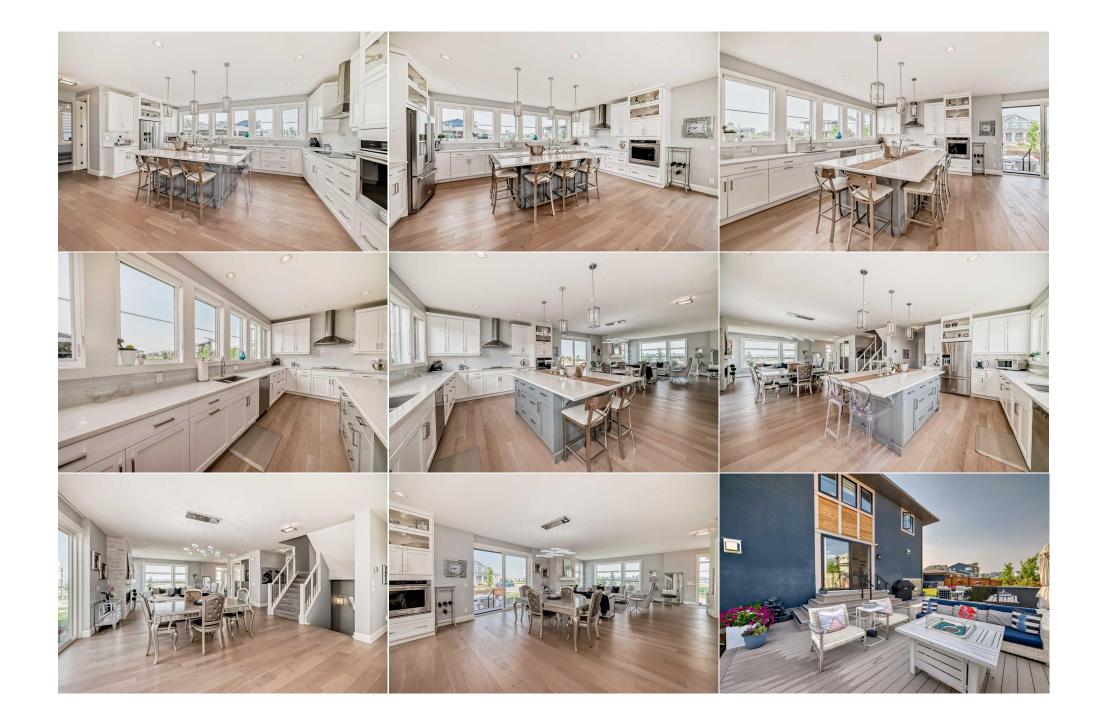

## 101 CATTAIL Run, Rural Rocky View County T3Z0E1

| MLS®#:  | A2152230 | Area:   | Harmony           | Listing | 07/24/24       | List Price: <b>\$1,399,000</b> |
|---------|----------|---------|-------------------|---------|----------------|--------------------------------|
|         |          |         |                   | Date:   |                |                                |
| Status: | Active   | County: | Rocky View County | Change: | -\$16k, 15-Dec | Association: Fort McMurray     |

12`8" x 18`7"

| Legal/Tax/Financial                             |                                                                                                                                                                                                                                                                                                                                                                                                                                                                                                                                                                                                                                                                                                                                                                                                                                                                                                                                                                                                                                                                                                                                                                                                                                                                                                                                                                           |  |  |  |  |  |
|-------------------------------------------------|---------------------------------------------------------------------------------------------------------------------------------------------------------------------------------------------------------------------------------------------------------------------------------------------------------------------------------------------------------------------------------------------------------------------------------------------------------------------------------------------------------------------------------------------------------------------------------------------------------------------------------------------------------------------------------------------------------------------------------------------------------------------------------------------------------------------------------------------------------------------------------------------------------------------------------------------------------------------------------------------------------------------------------------------------------------------------------------------------------------------------------------------------------------------------------------------------------------------------------------------------------------------------------------------------------------------------------------------------------------------------|--|--|--|--|--|
| Title:<br><b>Fee Simple</b><br>Legal Desc:      | Zoning:<br>DC<br>1612676                                                                                                                                                                                                                                                                                                                                                                                                                                                                                                                                                                                                                                                                                                                                                                                                                                                                                                                                                                                                                                                                                                                                                                                                                                                                                                                                                  |  |  |  |  |  |
| 2090. 2000.                                     | Remarks                                                                                                                                                                                                                                                                                                                                                                                                                                                                                                                                                                                                                                                                                                                                                                                                                                                                                                                                                                                                                                                                                                                                                                                                                                                                                                                                                                   |  |  |  |  |  |
| Pub Rmks:<br>Inclusions:<br>Property Listed By: | Wow factor everywhere in this home with a rare gem corner lot that boasts a huge .22 acre of glowing unobstructed lake and mountain views from sunrise to sunset<br>in the heart of the community of Harmony. Picture your family taking in panoramic views from the 3rd level loft which includes a full bath, expansive windows, and<br>a tranquil roof top patio overlooking the lake. The heart of this home is the expansive island where you can gather around with family and friends. Outdoor living<br>doesn't get any better than this grand side yard patio, accessed off the dining room through sliding doors, creating a truly spectacular outdoor oasis with a hot tub,<br>enjoying endless lake views. A breathtaking primary bedroom with more spectacular lake views includes a 5 piece ensuite, two more bedrooms that share a second<br>jack and jill bath, and a versatile second floor bonus room. The 3rd floor living area also includes a built-in queen size murphy bed with an open space rec room that<br>leads to the roof top patio. It doesn't get better than this to unwind after a long day at the park, beach, golfing Mickelson National Golf Course or quick trip to the<br>mountains. This home is a must see as it's hard to put into words all that it has to offer.<br>Garage Heater, Window Coverings<br>Royal LePage Benchmark |  |  |  |  |  |