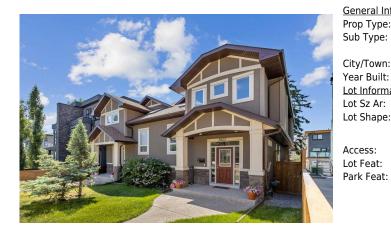

## 1827 33 Avenue, Calgary T2T 1Z1

| MLS®#:  | A2152362 | Area:   | South Calgary | Listing<br>Date: | 07/25/24       | List Price: <b>\$799,900</b> |
|---------|----------|---------|---------------|------------------|----------------|------------------------------|
| Status: | Active   | County: | Calgary       | Change:          | -\$25k, 22-Aug | Association: Fort McMurray   |

| eneral Information   | ı                                                |                   |       | DOM        |                       |  |  |
|----------------------|--------------------------------------------------|-------------------|-------|------------|-----------------------|--|--|
| op Type:             | Residential                                      |                   |       | 53         |                       |  |  |
| ib Type:             | Semi Detached                                    | (Half             |       | Layout     |                       |  |  |
| 51                   | Duplex)                                          | Finished Floor Ar | ea    | Beds:      | 3 (2 1 )              |  |  |
| ty/Town:             | Calgary                                          | Abv Sqft:         | 1,893 | Baths:     | 3.5 (3 1)             |  |  |
| ar Built:            | 2010                                             | Low Sqft:         |       | Style:     | 2 Storey,Side by Side |  |  |
| <u>t Information</u> |                                                  | Ttl Sqft:         | 1,893 |            |                       |  |  |
| t Sz Ar:<br>t Shape: | 3,121 sqft                                       |                   |       | Parking    |                       |  |  |
| t Shape.             |                                                  |                   |       | Ttl Park:  | 2                     |  |  |
|                      |                                                  |                   |       | Garage Sz: | 2                     |  |  |
| cess:                |                                                  |                   |       |            |                       |  |  |
| t Feat:              | Back Lane,Landscaped,Rectangular Lot,See Remarks |                   |       |            |                       |  |  |
| rk Feat:             | Double Garage Detached                           |                   |       |            |                       |  |  |