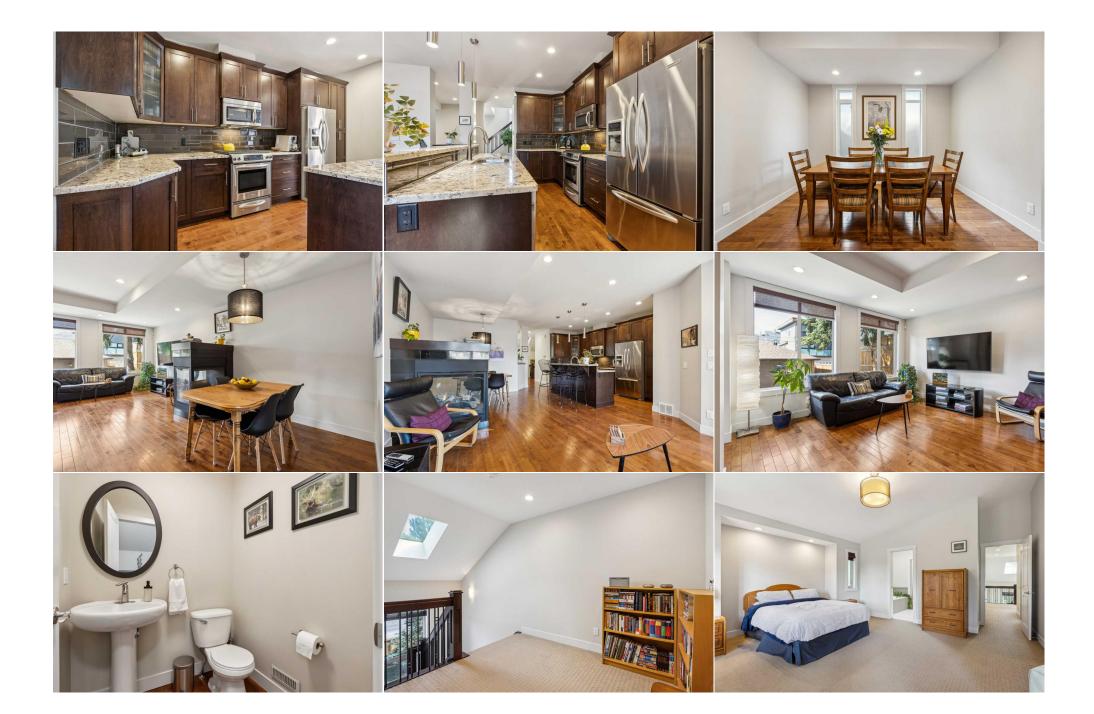

| Bedroom<br>Furnace/Utility Room                 | Basement<br>Basement                                                                                                                                                                                                                                                                                                                                                                                                                                                                                                                                                                                                                                                                                                                                                                                                                                                                                                                                                                                                                                                                                                                                                                                                                                                                                                                          | 13`4" x 12`5"<br>5`5" x 12`10" | Game Room           | Basement | 19`1" x 23`5" |  |  |
|-------------------------------------------------|-----------------------------------------------------------------------------------------------------------------------------------------------------------------------------------------------------------------------------------------------------------------------------------------------------------------------------------------------------------------------------------------------------------------------------------------------------------------------------------------------------------------------------------------------------------------------------------------------------------------------------------------------------------------------------------------------------------------------------------------------------------------------------------------------------------------------------------------------------------------------------------------------------------------------------------------------------------------------------------------------------------------------------------------------------------------------------------------------------------------------------------------------------------------------------------------------------------------------------------------------------------------------------------------------------------------------------------------------|--------------------------------|---------------------|----------|---------------|--|--|
| Furnace/othicy Room                             | Dasement                                                                                                                                                                                                                                                                                                                                                                                                                                                                                                                                                                                                                                                                                                                                                                                                                                                                                                                                                                                                                                                                                                                                                                                                                                                                                                                                      | 5 5 x 12 10                    | Legal/Tax/Financial |          |               |  |  |
| Title:                                          |                                                                                                                                                                                                                                                                                                                                                                                                                                                                                                                                                                                                                                                                                                                                                                                                                                                                                                                                                                                                                                                                                                                                                                                                                                                                                                                                               | Zoning:                        |                     |          |               |  |  |
| Fee Simple                                      |                                                                                                                                                                                                                                                                                                                                                                                                                                                                                                                                                                                                                                                                                                                                                                                                                                                                                                                                                                                                                                                                                                                                                                                                                                                                                                                                               | R-C2                           |                     |          |               |  |  |
| Legal Desc:                                     | 1112122                                                                                                                                                                                                                                                                                                                                                                                                                                                                                                                                                                                                                                                                                                                                                                                                                                                                                                                                                                                                                                                                                                                                                                                                                                                                                                                                       |                                | <b>.</b>            |          |               |  |  |
|                                                 |                                                                                                                                                                                                                                                                                                                                                                                                                                                                                                                                                                                                                                                                                                                                                                                                                                                                                                                                                                                                                                                                                                                                                                                                                                                                                                                                               |                                | Remarks             |          |               |  |  |
| Pub Rmks:<br>Inclusions:<br>Property Listed By: | living space, providing ample room for comfortable living and entertaining. On the main floor, you'll find a welcoming entry, an open-concept kitchen with gas store<br>a living area with a cozy fireplace, and a convenient powder room. The upstairs features a 2-bedroom layout, while the fully finished basement includes an<br>additional bedroom, making it perfect for families or those needing extra space. The primary suite is exceptionally spacious, providing a luxurious retreat. The fur<br>finished basement is a highlight, boasting a bar area for hosting gatherings and a large living area for quiet movie nights at home. Step outside to discover a<br>fantastic backyard with a hot tub, ideal for relaxing or entertaining guests. The double car detached garage offers convenience and additional storage, while the<br>newly fenced front yard provides extra space for pets or family members to enjoy. Located in the vibrant Marda Loop community, you'll be surrounded by a varie<br>of stores, bars, and restaurants, all within walking distance. Plus, you're just minutes away from downtown Calgary, offering the best of urban living with a<br>neighborhood feel. Don't miss the opportunity to own this remarkable property in one of Calgary's most sought-after locations!<br>Signature:<br>None |                                |                     |          |               |  |  |