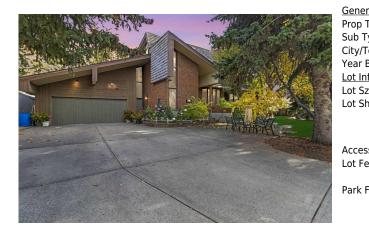

## 43 PINELAND Close, Calgary T1Y 3H2

| MLS®#:  | A2152376 | Area:   | Pineridge | Listing<br>Date: | 07/25/24       | List Price: <b>\$1,000,000</b> |
|---------|----------|---------|-----------|------------------|----------------|--------------------------------|
| Status: | Active   | County: | Calgary   | Change:          | -\$75k, 01-Oct | Association: Fort McMurray     |

| Feat:            | Behind,Irregular Lot,Landscaped,Many Trees,Secluded<br>Double Garage Attached       |                   |              |                |           |  |
|------------------|-------------------------------------------------------------------------------------|-------------------|--------------|----------------|-----------|--|
| eat:             | Backs on to Park/Green Space,Cul-De-Sac,Fruit Trees/Shrub(s),Gazebo,Garden,No Neigh |                   | o Neighbours |                |           |  |
| ess:             |                                                                                     |                   |              |                |           |  |
|                  |                                                                                     |                   |              | Garage Sz:     | 2         |  |
|                  |                                                                                     |                   |              | Ttl Park:      | 6         |  |
| Snape:           |                                                                                     |                   |              | <u>Parking</u> |           |  |
| Shape:           | 13,204 Sqit                                                                         | i u sqit.         | 3,039        |                |           |  |
| Sz Ar:           | 15,284 sqft                                                                         | Ttl Saft:         | 3.039        | Style.         | 2 Storey  |  |
| nformation       |                                                                                     | Low Sqft:         | 5,055        | Style:         | 2 Storey  |  |
| Built:           | 1971                                                                                | Abv Saft:         | 3,039        | Baths:         | 2.5 (2 1) |  |
| /Town:           | Calgary                                                                             | Finished Floor Ar | ea           | Beds:          | 3 (3 )    |  |
| Type:            | Detached                                                                            |                   |              | Layout         |           |  |
| Type:            | Residential                                                                         |                   |              | 118            |           |  |
| eral Information |                                                                                     |                   |              | DOM            |           |  |