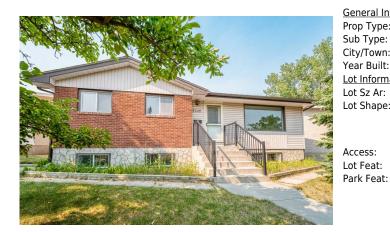

## 5228 44 Avenue, Calgary T3A 0L8

| MLS®#:  | A2152414 | Area:   | Varsity | Listing<br>Date: | 07/26/24       | List Price: <b>\$780,000</b> |
|---------|----------|---------|---------|------------------|----------------|------------------------------|
| Status: | Active   | County: | Calgary | Change:          | -\$50k, 26-Aug | Association: Fort McMurray   |

| neral Information | -                                               |                    |           | DOM           |           |
|-------------------|-------------------------------------------------|--------------------|-----------|---------------|-----------|
| р Туре:           | Residential                                     |                    |           | 52            |           |
| о Туре:           | Detached                                        |                    |           | <u>Layout</u> |           |
| y/Town:           | Calgary                                         | Finished Floor Are | <u>ea</u> | Beds:         | 5 (3 2 )  |
| ar Built:         | 1967                                            | Abv Sqft:          | 1,427     | Baths:        | 3.0 (3 0) |
| Information       |                                                 | Low Sqft:          |           | Style:        | Bungalow  |
| Sz Ar:            | 5,489 sqft                                      | Ttl Sqft:          | 1,427     |               |           |
| Shape:            |                                                 |                    |           | Parking       |           |
|                   |                                                 |                    |           | Ttl Park:     | 2         |
|                   |                                                 |                    |           | Garage Sz:    | 2         |
| ess:              |                                                 |                    |           |               |           |
| Feat:             | No Neighbours Behind,Landscaped,Rectangular Lot |                    |           |               |           |
| k Feat:           | Double Garage Detached, Oversized               |                    |           |               |           |