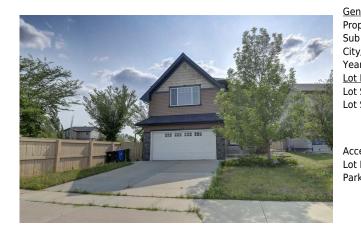

## 133 EVERGREEN Plaza, Calgary T2Y 5B2

| MLS®#:  | A2152491 | Area:   | Evergreen | Listing<br>Date: | 07/25/24       | List Price: <b>\$759,900</b> |
|---------|----------|---------|-----------|------------------|----------------|------------------------------|
| Status: | Active   | County: | Calgary   | Change:          | -\$15k, 24-Aug | Association: Fort McMurray   |

|                                                                      |                                                                             |                                                                                                                                                           | DOM                                                                                                                                                             |                                                                                                                                                                                                                                                                                     |
|----------------------------------------------------------------------|-----------------------------------------------------------------------------|-----------------------------------------------------------------------------------------------------------------------------------------------------------|-----------------------------------------------------------------------------------------------------------------------------------------------------------------|-------------------------------------------------------------------------------------------------------------------------------------------------------------------------------------------------------------------------------------------------------------------------------------|
| Residential                                                          |                                                                             |                                                                                                                                                           | 53                                                                                                                                                              |                                                                                                                                                                                                                                                                                     |
| Detached                                                             |                                                                             |                                                                                                                                                           | Layout                                                                                                                                                          |                                                                                                                                                                                                                                                                                     |
| Calgary <u>Finished Floor Area</u>                                   |                                                                             |                                                                                                                                                           | Beds:                                                                                                                                                           | 5 (3 2 )                                                                                                                                                                                                                                                                            |
| 2005                                                                 | Abv Sqft:                                                                   | 2,274                                                                                                                                                     | Baths:                                                                                                                                                          | 3.5 (3 1)                                                                                                                                                                                                                                                                           |
|                                                                      | Low Sqft:                                                                   |                                                                                                                                                           | Style:                                                                                                                                                          | 2 Storey                                                                                                                                                                                                                                                                            |
| 6,070 sqft                                                           | Ttl Sqft:                                                                   | 2,274                                                                                                                                                     |                                                                                                                                                                 |                                                                                                                                                                                                                                                                                     |
|                                                                      |                                                                             |                                                                                                                                                           | Parking                                                                                                                                                         |                                                                                                                                                                                                                                                                                     |
|                                                                      |                                                                             |                                                                                                                                                           | Ttl Park:                                                                                                                                                       | 4                                                                                                                                                                                                                                                                                   |
|                                                                      |                                                                             |                                                                                                                                                           | Garage Sz:                                                                                                                                                      | 2                                                                                                                                                                                                                                                                                   |
|                                                                      |                                                                             |                                                                                                                                                           | 5                                                                                                                                                               |                                                                                                                                                                                                                                                                                     |
| Back Yard,Corner Lot,Cul-De-Sac,Landscaped<br>Double Garage Attached |                                                                             |                                                                                                                                                           |                                                                                                                                                                 |                                                                                                                                                                                                                                                                                     |
|                                                                      | Residential<br>Detached<br>Calgary<br>2005<br>6,070 sqft<br>Back Yard,Corne | Residential<br>Detached<br>Calgary <u>Finished Floor Ar</u><br>2005 Abv Sqft:<br>Low Sqft:<br>6,070 sqft Ttl Sqft:<br>Back Yard,Corner Lot,Cul-De-Sac,Lan | Residential   Detached   Calgary Finished Floor Area   2005 Abv Sqft: 2,274   Low Sqft: 6,070 sqft Ttl Sqft: 2,274   Back Yard,Corner Lot,Cul-De-Sac,Landscaped | Residential 53   Detached Layout   Calgary Finished Floor Area Beds:   2005 Abv Sqft: 2,274 Baths:   Low Sqft: 2,274 Style: 6,070 sqft Ttl Sqft: 2,274   6,070 sqft Ttl Sqft: 2,274 Parking Ttl Park:   Garage Sz: Back Yard,Corner Lot,Cul-De-Sac,Landscaped Vardata Style: Style: |