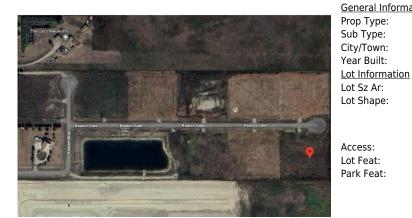

Zoning:

Title: R-1 **Fee Simple** 

Legal Desc: 2011905 Remarks

Pub Rmks: KEATON ESTATES IS LOCATED ONLY 1 MILE EAST OF CHESTERMERE LAKE! Approximately 1.35 km east of highway 1. It offers 2 ACRE LOTS! Buy and hold or build

your dream home on this charming country acreage setting with Majestic Surroundings. Pure Alberta Prairie Air & amazing mountain views. Offering Water feature

and green space. AMAZING LOCATION. Only 20 minutes to downtown Calgary and Airport.