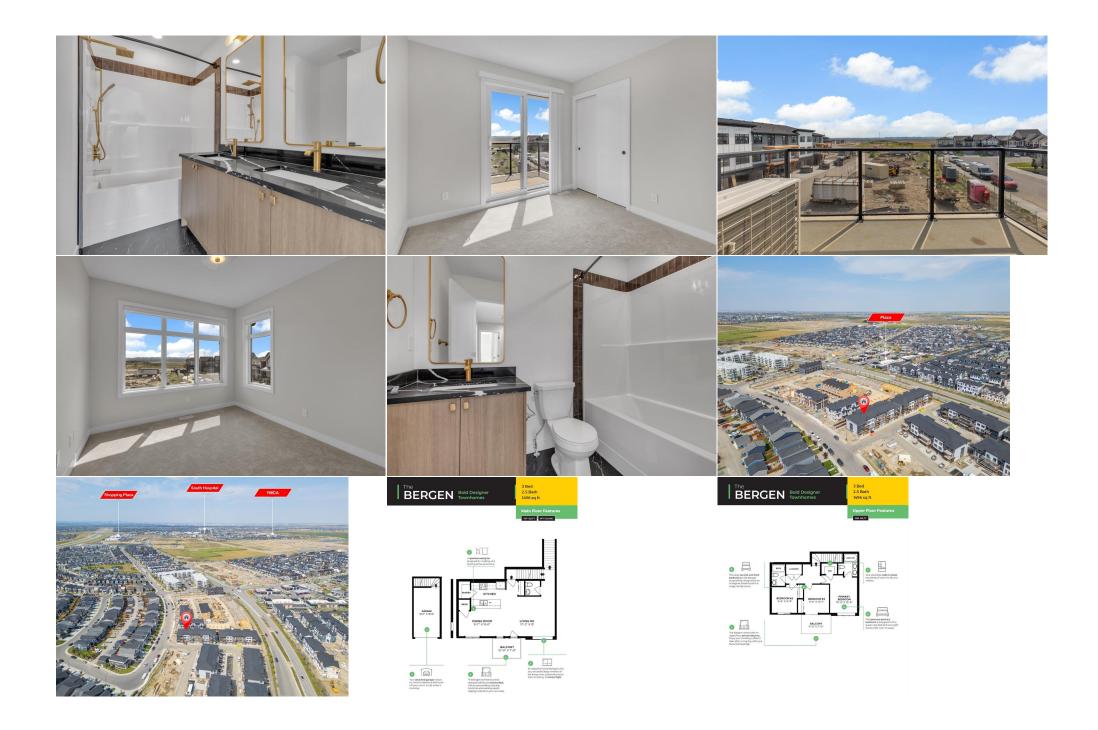

|                                                 |                                                                                                                                                                                                                                                                                                                                                                                                                                                                                                                                                                                                                                                                                                                                                                                                                                                                                                                                                                                                                                                                                                                                                                                                                                                                                                                                                                                                                                                                                                                                                                                                                                                                                                                                                                                                    | Legal/Ta                                                   | x/Financial    |  |  |  |
|-------------------------------------------------|----------------------------------------------------------------------------------------------------------------------------------------------------------------------------------------------------------------------------------------------------------------------------------------------------------------------------------------------------------------------------------------------------------------------------------------------------------------------------------------------------------------------------------------------------------------------------------------------------------------------------------------------------------------------------------------------------------------------------------------------------------------------------------------------------------------------------------------------------------------------------------------------------------------------------------------------------------------------------------------------------------------------------------------------------------------------------------------------------------------------------------------------------------------------------------------------------------------------------------------------------------------------------------------------------------------------------------------------------------------------------------------------------------------------------------------------------------------------------------------------------------------------------------------------------------------------------------------------------------------------------------------------------------------------------------------------------------------------------------------------------------------------------------------------------|------------------------------------------------------------|----------------|--|--|--|
| Condo Fee:<br><b>\$231</b>                      |                                                                                                                                                                                                                                                                                                                                                                                                                                                                                                                                                                                                                                                                                                                                                                                                                                                                                                                                                                                                                                                                                                                                                                                                                                                                                                                                                                                                                                                                                                                                                                                                                                                                                                                                                                                                    | Title:<br><b>Fee Simple</b><br>Fee Freq:<br><b>Monthly</b> | Zoning:<br>TBD |  |  |  |
| Legal Desc:                                     | 2210613;24                                                                                                                                                                                                                                                                                                                                                                                                                                                                                                                                                                                                                                                                                                                                                                                                                                                                                                                                                                                                                                                                                                                                                                                                                                                                                                                                                                                                                                                                                                                                                                                                                                                                                                                                                                                         |                                                            | narks          |  |  |  |
| Pub Rmks:<br>Inclusions:<br>Property Listed By: | BRAND NEW END UNIT (QUICK CLOSE)   CENTRAL A/C   SUNNY SOUTH FACING   SINGLE GARAGE   2 BALCONIES   NEARLY 1,500 SQ FT (3 bed/2.5 bath)   LOW FEES  <br>NEW DESIGN INTERIOR 'NEOCLASSICAL REVIVAL' BY 'LOUIS DUNCAN HE'   All in SE Calgary's 'SETON' - a vibrant, master-planned community known for its modern<br>amenities, healthcare facilities, retail options, and recreational spaces, making it a desirable place for both living and working. Step inside to your brand new end<br>unit townhome that offers desirable features making a top choice to live. Main floor features open layout that connects kitchen, dining and living space ensuring<br>everyone is connected and not to mention leaving the unit feeling bigger. The kitchen features: Boutique lighting, quartz counters, SS appliances, Crown moulding,<br>beautiful cabinetry, large eating island, storage space. The main floor is completed with additional windows on the end unit, as well as a balcony. Upstairs has 3<br>bedrooms, 2 full baths, another balcony, laundry room and small flex space (for study). The primary room is good size, with an ensuite that has double vanity,<br>bath/shower combo. Single garage is on the entrance level. This unit comes with both window coverings, central A/C and washer/dryer- meaning you can just move<br>in and enjoy living. This is a complex with monthly condo fees of \$231, and pet friendly (no size restrictions 2 pets), making it an ideal place to consider in a<br>fantastic location. This unit is quick close and ready for your enjoyment. Click the 3D tour link to see complete tour of the same model, same finishings (neoclassical<br>revival). Book your viewing today before its gone.<br>n/a<br>RE/MAX Real Estate (Mountain View) |                                                            |                |  |  |  |