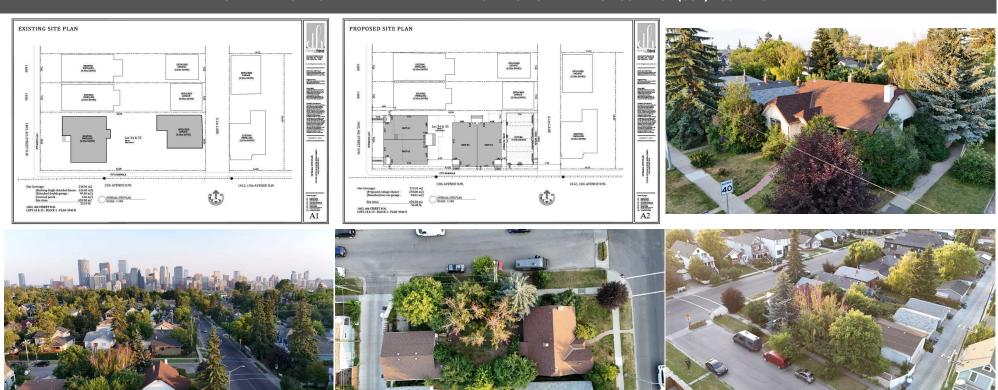

## 1402 4 Street, Calgary T2M 2Y9

| MLS®#:                                                         | A2152511                                                                                                                                                                                                                                                                                                                                                                                                                                                                                                                                                                                                                                                                                                                                                                                                                                                                                                                                                                                                                                                                                                                                                                                                                                                                                                                                                                                                                                                                                                                                                                                                                                                                                                                                                                                                                                                                                                                                                                                                                                                                                                                          | Area:                                                                                                    | Crescent Heights     | Listing<br>Date:                                                                                                                                     | 07/25/24                       | L                                                                                       | ist Price:                                                                           | \$1,199,900                                                                                                    |                                                                  |                                                                                         |                                                                                             |  |
|----------------------------------------------------------------|-----------------------------------------------------------------------------------------------------------------------------------------------------------------------------------------------------------------------------------------------------------------------------------------------------------------------------------------------------------------------------------------------------------------------------------------------------------------------------------------------------------------------------------------------------------------------------------------------------------------------------------------------------------------------------------------------------------------------------------------------------------------------------------------------------------------------------------------------------------------------------------------------------------------------------------------------------------------------------------------------------------------------------------------------------------------------------------------------------------------------------------------------------------------------------------------------------------------------------------------------------------------------------------------------------------------------------------------------------------------------------------------------------------------------------------------------------------------------------------------------------------------------------------------------------------------------------------------------------------------------------------------------------------------------------------------------------------------------------------------------------------------------------------------------------------------------------------------------------------------------------------------------------------------------------------------------------------------------------------------------------------------------------------------------------------------------------------------------------------------------------------|----------------------------------------------------------------------------------------------------------|----------------------|------------------------------------------------------------------------------------------------------------------------------------------------------|--------------------------------|-----------------------------------------------------------------------------------------|--------------------------------------------------------------------------------------|----------------------------------------------------------------------------------------------------------------|------------------------------------------------------------------|-----------------------------------------------------------------------------------------|---------------------------------------------------------------------------------------------|--|
| Status:                                                        | Active                                                                                                                                                                                                                                                                                                                                                                                                                                                                                                                                                                                                                                                                                                                                                                                                                                                                                                                                                                                                                                                                                                                                                                                                                                                                                                                                                                                                                                                                                                                                                                                                                                                                                                                                                                                                                                                                                                                                                                                                                                                                                                                            | County:                                                                                                  | Calgary              | Change:                                                                                                                                              | -\$31k, 08                     | B-Oct A                                                                                 | Associatio                                                                           | n: Fort McMurray                                                                                               |                                                                  |                                                                                         |                                                                                             |  |
|                                                                | R-CG Distr<br>Bill and the second | e rear of the parcel, with each unit<br>for the rear units.<br>space between the front units and<br>ces. | BIL BIL Har ways     | General Inf<br>Prop Type:<br>Sub Type:<br>City/Town:<br>Year Built:<br>Lot Informa<br>Lot Sz Ar:<br>Lot Shape:<br>Access:<br>Lot Feat:<br>Park Feat: |                                | Residential<br>Detached<br>Calgary<br>1942<br>7,104 sqft<br>Back Lane,B<br>Triple Garag |                                                                                      | <u>Finished Floor Area</u><br>Abv Sqft:<br>Low Sqft:<br>Ttl Sqft:<br><b>,City Lot,Corner Lot,</b><br><b>ed</b> | 1,108<br>1,108<br>Fruit Trees/Shrub(s)                           | DOM<br>149<br>Layout<br>Beds:<br>Baths:<br>Style:<br>Parking<br>Ttl Park:<br>Garage Sz: | 2 (2 )<br>2.0 (2<br>Bunga<br>2<br>2                                                         |  |
|                                                                |                                                                                                                                                                                                                                                                                                                                                                                                                                                                                                                                                                                                                                                                                                                                                                                                                                                                                                                                                                                                                                                                                                                                                                                                                                                                                                                                                                                                                                                                                                                                                                                                                                                                                                                                                                                                                                                                                                                                                                                                                                                                                                                                   |                                                                                                          |                      |                                                                                                                                                      |                                | Utilities and                                                                           | d Feature                                                                            | 5                                                                                                              |                                                                  |                                                                                         |                                                                                             |  |
| Roof:<br>Heating:<br>Sewer:<br>Ext Feat:<br>Kitchen App        | Asphalt Si<br>Forced Air<br>Other                                                                                                                                                                                                                                                                                                                                                                                                                                                                                                                                                                                                                                                                                                                                                                                                                                                                                                                                                                                                                                                                                                                                                                                                                                                                                                                                                                                                                                                                                                                                                                                                                                                                                                                                                                                                                                                                                                                                                                                                                                                                                                 | r                                                                                                        | Stove,Microwave Hood | d Fan,Refrige                                                                                                                                        | erator,Was                     |                                                                                         | Construct<br>Wood Fra<br>Flooring:<br>Carpet,C<br>Water Sou<br>Fnd/Bsmt:<br>Poured C | ame<br>eramic Tile,Hardwoo<br>Irce:                                                                            | d                                                                |                                                                                         |                                                                                             |  |
| Int Feat:<br>Utilities:                                        |                                                                                                                                                                                                                                                                                                                                                                                                                                                                                                                                                                                                                                                                                                                                                                                                                                                                                                                                                                                                                                                                                                                                                                                                                                                                                                                                                                                                                                                                                                                                                                                                                                                                                                                                                                                                                                                                                                                                                                                                                                                                                                                                   | See Rem                                                                                                  | arks                 |                                                                                                                                                      |                                | Daama kuf                                                                               |                                                                                      |                                                                                                                |                                                                  |                                                                                         |                                                                                             |  |
|                                                                |                                                                                                                                                                                                                                                                                                                                                                                                                                                                                                                                                                                                                                                                                                                                                                                                                                                                                                                                                                                                                                                                                                                                                                                                                                                                                                                                                                                                                                                                                                                                                                                                                                                                                                                                                                                                                                                                                                                                                                                                                                                                                                                                   |                                                                                                          |                      |                                                                                                                                                      |                                | Room Infe                                                                               | ormation                                                                             |                                                                                                                |                                                                  |                                                                                         |                                                                                             |  |
| Room<br>Bedroom<br>Living Roo<br>Office<br>Bedroom<br>Game Roo | om                                                                                                                                                                                                                                                                                                                                                                                                                                                                                                                                                                                                                                                                                                                                                                                                                                                                                                                                                                                                                                                                                                                                                                                                                                                                                                                                                                                                                                                                                                                                                                                                                                                                                                                                                                                                                                                                                                                                                                                                                                                                                                                                | <u>Level</u><br>Main<br>Main<br>Basemen<br>Main<br>Basemen                                               | -                    | Dimension:<br>13`0" x 12<br>13`4" x 17<br>13`3" x 11<br>10`6" x 10<br>13`3" x 11                                                                     | 2`4"<br>7`11"<br>L`6"<br>D`10" |                                                                                         | Room<br>3pc Bath<br>3pc Bath<br>Storage<br>Kitchen<br>Den                            |                                                                                                                | <u>Level</u><br>Main<br>Basement<br>Basement<br>Main<br>Basement |                                                                                         | Dimensions<br>12`7" x 10`2"<br>6`0" x 6`4"<br>3`9" x 6`8"<br>12`7" x 10`2"<br>10`8" x 11`6" |  |

| Laundry                                         | Basement                                                                                                                                                                                                                                                                                                                                                                                                                                                                                                                                                                                                                                                                                                                                                                                                                                                                                                                                      | 9`0" x 10`5"           | Furnace/Utility Room<br>Legal/Tax/Financial | Basement | 12`10" x 5`8" |  |  |  |
|-------------------------------------------------|-----------------------------------------------------------------------------------------------------------------------------------------------------------------------------------------------------------------------------------------------------------------------------------------------------------------------------------------------------------------------------------------------------------------------------------------------------------------------------------------------------------------------------------------------------------------------------------------------------------------------------------------------------------------------------------------------------------------------------------------------------------------------------------------------------------------------------------------------------------------------------------------------------------------------------------------------|------------------------|---------------------------------------------|----------|---------------|--|--|--|
| Title:<br><b>Fee Simple</b><br>Legal Desc:      | 3946N                                                                                                                                                                                                                                                                                                                                                                                                                                                                                                                                                                                                                                                                                                                                                                                                                                                                                                                                         | Zoning:<br><b>R-CG</b> |                                             |          |               |  |  |  |
| 2090. 2000.                                     |                                                                                                                                                                                                                                                                                                                                                                                                                                                                                                                                                                                                                                                                                                                                                                                                                                                                                                                                               |                        | Remarks                                     |          |               |  |  |  |
| Pub Rmks:<br>Inclusions:<br>Property Listed By: | Welcome to this vibrant inner city community - Crescent Heights. RC-G corner lot 50X142. Attention Investors and Developers R-CG is a residential designation tha<br>is primarily for row housing/townhouses but also allows for single detached, side-by-side and duplex homes that may include a secondary suite. fantastic location<br>just 10 minutes to downtown. There is an oversized heated double garage and RV parking or room for 3 other vehicles. There is also another storage shed and a<br>greenhouse. The 5 bedroom/2 bathroom home has a developed basement. This is an amazing opportunity to get into a neighborhood with excellent parks and<br>greenspace in a super quiet location. Close to all amenities including SAIT, public transportation, shopping, schools, and 5 minutes to Crowchild trail, Deerfoot trai<br>and only 15 minutes to the airport! ***RENTED FOR \$2800 A MONTH***<br>N/A<br>Creekside Realty |                        |                                             |          |               |  |  |  |