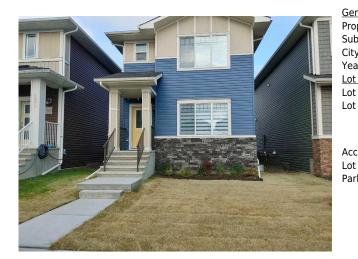

## 297 BAYVIEW Street, Airdrie T4B5K3

| MLS®#:  | A2152698 | Area:   | Bayview | Listing<br>Date: | 07/25/24       | List Price: <b>\$578,000</b> |
|---------|----------|---------|---------|------------------|----------------|------------------------------|
| Status: | Pending  | County: | Airdrie | Change:          | -\$21k, 05-Aug | Association: Fort McMurray   |

| eneral Information    | <u>1</u>         |                   |           | DOM           |           |
|-----------------------|------------------|-------------------|-----------|---------------|-----------|
| rop Type:             | Residential      |                   |           | 53            |           |
| ub Type:              | Detached         |                   |           | <u>Layout</u> |           |
| ity/Town:             | Airdrie          | Finished Floor Ar | <u>ea</u> | Beds:         | 3 (3 )    |
| ear Built:            | 2022             | Abv Sqft:         | 1,568     | Baths:        | 2.5 (2 1) |
| <u>ot Information</u> |                  | Low Sqft:         |           | Style:        | 2 Storey  |
| ot Sz Ar:             | 3,261 sqft       | Ttl Sqft:         | 1,568     |               |           |
| ot Shape:             |                  |                   |           | Parking       |           |
|                       |                  |                   |           | Ttl Park:     | 2         |
|                       |                  |                   |           |               | 2         |
|                       |                  |                   |           | Garage Sz:    | -         |
| ccess:                | Deals Lana David |                   |           |               |           |
| ot Feat:              | Back Lane,Paved  |                   |           |               |           |
| ark Feat:             | Parking Pad      |                   |           |               |           |