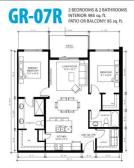

## 245 EDITH Place #104, Calgary T3R 2E1

| MLS®#:<br>Status:                                                                                                                                                                                               | A2152789<br>Active | Area:<br>County:                                   | Glacier Ridge<br>Calgary                                         | Listing<br>Date:<br>Change:                                                                                    | 07/29/24<br>None   |                                                   | ice: \$427,000<br>ation: Fort McMurray                            |                             |                                                                                         |                                           |  |
|-----------------------------------------------------------------------------------------------------------------------------------------------------------------------------------------------------------------|--------------------|----------------------------------------------------|------------------------------------------------------------------|----------------------------------------------------------------------------------------------------------------|--------------------|---------------------------------------------------|-------------------------------------------------------------------|-----------------------------|-----------------------------------------------------------------------------------------|-------------------------------------------|--|
|                                                                                                                                                                                                                 |                    |                                                    |                                                                  | General Inf<br>Prop Type:<br>Sub Type:<br>City/Town:<br>Year Built:<br>Lot Informa<br>Lot Sz Ar:<br>Lot Shape: | formation<br>Ation | Residential<br>Apartment<br>Calgary<br>2025       | <u>Finished Floor Area</u><br>Abv Sqft:<br>Low Sqft:<br>Ttl Sqft: | 907<br>907                  | DOM<br>127<br>Layout<br>Beds:<br>Baths:<br>Style:<br>Parking<br>Ttl Park:<br>Garage Sz: | 2 (2 )<br>2.0 (2 0)<br>Low-Rise(1-4)<br>1 |  |
|                                                                                                                                                                                                                 |                    |                                                    |                                                                  | Park Feat:                                                                                                     |                    |                                                   | ner, Titled, Underground                                          | I                           |                                                                                         |                                           |  |
| Roof:                                                                                                                                                                                                           | Flat.Me            | Utilities and Features Flat,Membrane Construction: |                                                                  |                                                                                                                |                    |                                                   |                                                                   |                             |                                                                                         |                                           |  |
| leating:                                                                                                                                                                                                        |                    | Baseboard,Natural Gas                              |                                                                  |                                                                                                                |                    | Composite Siding,Concrete,Wood Frame<br>Flooring: |                                                                   |                             |                                                                                         |                                           |  |
| ewer:                                                                                                                                                                                                           | <b>.</b> .         |                                                    |                                                                  |                                                                                                                |                    |                                                   |                                                                   |                             |                                                                                         |                                           |  |
| xt Feat:                                                                                                                                                                                                        | Courtya            | Courtyard                                          |                                                                  |                                                                                                                |                    | Carpet,Vinyl<br>Water Source:                     |                                                                   |                             |                                                                                         |                                           |  |
|                                                                                                                                                                                                                 |                    |                                                    |                                                                  |                                                                                                                |                    | Fnd/B                                             |                                                                   |                             |                                                                                         |                                           |  |
|                                                                                                                                                                                                                 |                    |                                                    |                                                                  |                                                                                                                |                    |                                                   | ed Concrete                                                       |                             |                                                                                         |                                           |  |
| Kitchen Appl:         Dishwasher,Dryer,Electric Stove,Microwave Hood Fan,Refrigerator,Washer,Window Coverings           Int Feat:         High Ceilings,Kitchen Island,Open Floorplan,Storage,Walk-In Closet(s) |                    |                                                    |                                                                  |                                                                                                                |                    |                                                   |                                                                   |                             |                                                                                         |                                           |  |
| Jtilities:                                                                                                                                                                                                      |                    |                                                    |                                                                  |                                                                                                                |                    | Room Informat                                     | ion                                                               |                             |                                                                                         |                                           |  |
| loom                                                                                                                                                                                                            |                    | Level                                              |                                                                  | Dimension                                                                                                      | _                  | Room                                              |                                                                   | Level                       | <u>Dimensions</u>                                                                       |                                           |  |
| Bedroom - Primary                                                                                                                                                                                               |                    | Main                                               | 14`5" x 9`2"                                                     |                                                                                                                | 4pc Bathroom       |                                                   | Main                                                              | 9`1" x 4`10"                |                                                                                         |                                           |  |
| Living Room<br>Kitchen                                                                                                                                                                                          |                    |                                                    | Main         12`0" x 10`7"           Main         10`10" x 9`11" |                                                                                                                | •                  |                                                   | Main<br>Main                                                      | 6`10" x 6`8"<br>9`1" x 7`8" |                                                                                         |                                           |  |
| Bedroom                                                                                                                                                                                                         |                    | Main                                               |                                                                  | 10 10 X 1                                                                                                      |                    | Dining Room                                       |                                                                   | Main                        | 12`11" x 6`8"                                                                           |                                           |  |
|                                                                                                                                                                                                                 |                    |                                                    |                                                                  |                                                                                                                |                    | Legal/Tax/Finar                                   |                                                                   |                             |                                                                                         |                                           |  |
| Condo Fee                                                                                                                                                                                                       | :                  |                                                    |                                                                  | Title:                                                                                                         |                    |                                                   |                                                                   | Zoning:                     |                                                                                         |                                           |  |
| \$366                                                                                                                                                                                                           |                    |                                                    |                                                                  | Fee Simp                                                                                                       | e                  |                                                   |                                                                   | DC                          |                                                                                         |                                           |  |
|                                                                                                                                                                                                                 |                    |                                                    |                                                                  | Fee Freq:                                                                                                      |                    |                                                   |                                                                   |                             |                                                                                         |                                           |  |
|                                                                                                                                                                                                                 |                    |                                                    |                                                                  | Monthly                                                                                                        |                    |                                                   |                                                                   |                             |                                                                                         |                                           |  |

| Legal Desc:                                     | TBD Remarks                                                                                                                                                                                                                                                                                                                                                                                                                                                                                                                                                                                                                                                                                                                                                                                                                                                                                                                                                                                                                                                                                                                                                                                                                                                                                                                                                                                                                                                                                                                                                                                                                                                                                                                                                                                                                                                                                                                                                                                                                                                                                                                                          |  |  |  |  |  |  |  |
|-------------------------------------------------|------------------------------------------------------------------------------------------------------------------------------------------------------------------------------------------------------------------------------------------------------------------------------------------------------------------------------------------------------------------------------------------------------------------------------------------------------------------------------------------------------------------------------------------------------------------------------------------------------------------------------------------------------------------------------------------------------------------------------------------------------------------------------------------------------------------------------------------------------------------------------------------------------------------------------------------------------------------------------------------------------------------------------------------------------------------------------------------------------------------------------------------------------------------------------------------------------------------------------------------------------------------------------------------------------------------------------------------------------------------------------------------------------------------------------------------------------------------------------------------------------------------------------------------------------------------------------------------------------------------------------------------------------------------------------------------------------------------------------------------------------------------------------------------------------------------------------------------------------------------------------------------------------------------------------------------------------------------------------------------------------------------------------------------------------------------------------------------------------------------------------------------------------|--|--|--|--|--|--|--|
|                                                 |                                                                                                                                                                                                                                                                                                                                                                                                                                                                                                                                                                                                                                                                                                                                                                                                                                                                                                                                                                                                                                                                                                                                                                                                                                                                                                                                                                                                                                                                                                                                                                                                                                                                                                                                                                                                                                                                                                                                                                                                                                                                                                                                                      |  |  |  |  |  |  |  |
| Pub Rmks:<br>Inclusions:<br>Property Listed By: | INTRODUCING GLACIER RIDGE, IN BEAUTIFUL NORTHWEST CALGARY. BUILT BY CEDARGLEN LIVING, WINNER OF THE CustomerInsight BUILDER OF CHOICE AWARD, 5<br>YEARS RUNNING! BRAND NEW "GR-07" unit with high-spec features and customizable. You will feel right at home in this well thought-out 907.36 RMS sq.ft. (985<br>sq.ft. builder size) 2 bed, 2 bath home with open plan, 9' ceilings, LVP & LVT flooring, carpet to bedrooms, Low E triple glazed windows, BBQ gas line on the patio,<br>Fresh Air System (ERV) in every unit and so much more. The kitchen is spectacular with full height cabinets, quartz counters, undermount sink, rough-in water line<br>to the fridge and S/S appliances. The island is extensive with built in flush breakfast bar, which transitions into the spacious dining/living area, perfect for<br>entertaining. The spacious primary bedroom has a large bright window (triple pane windows), sizeable walk-in closet and the 4pc ensuite comes with dual sinks and<br>lots of counter space and storage. The 2nd bedroom is located on the opposite side, perfect for privacy and noise. Nearby is the spacious laundry/storage room<br>(washer & dryer included) and a 4pc bath with quartz counters and undermount sink. Highlights include: Hardie board siding, designer lighting packages available,<br>sound reducing membrane to reduce sound transmission between floors, clear glass railing to balconies, 1 titled underground parking stall included and limited<br>storage cages available for purchase. A once in a lifetime community in Northwest Calgary. Framed by views of the Rocky Mountains and distinguished by natural<br>coulees that cross the land, Glacier Ridge offers a rare chance for families to live in a new community. PET FRIENDLY COMPLEX, PRE-CONSTRUCTION OPPORTUNITY<br>and PHOTOS ARE OF A DIFFERENT SHOW SUITE FOR REFERENCE ONLY, FINISHING'S/PLAN WILL DIFFER. ESTIMATED COMPLETION RANGE JULY 2025 - JULY 2026.<br>SELECTION CAN BE CHOSE IF PURCHASED BEFORE SRPT 30, 2024. VISIT THE SHOW SUITE TODAY FOR MORE INFO!<br>Roller blinds to patio doors<br>Real Broker |  |  |  |  |  |  |  |