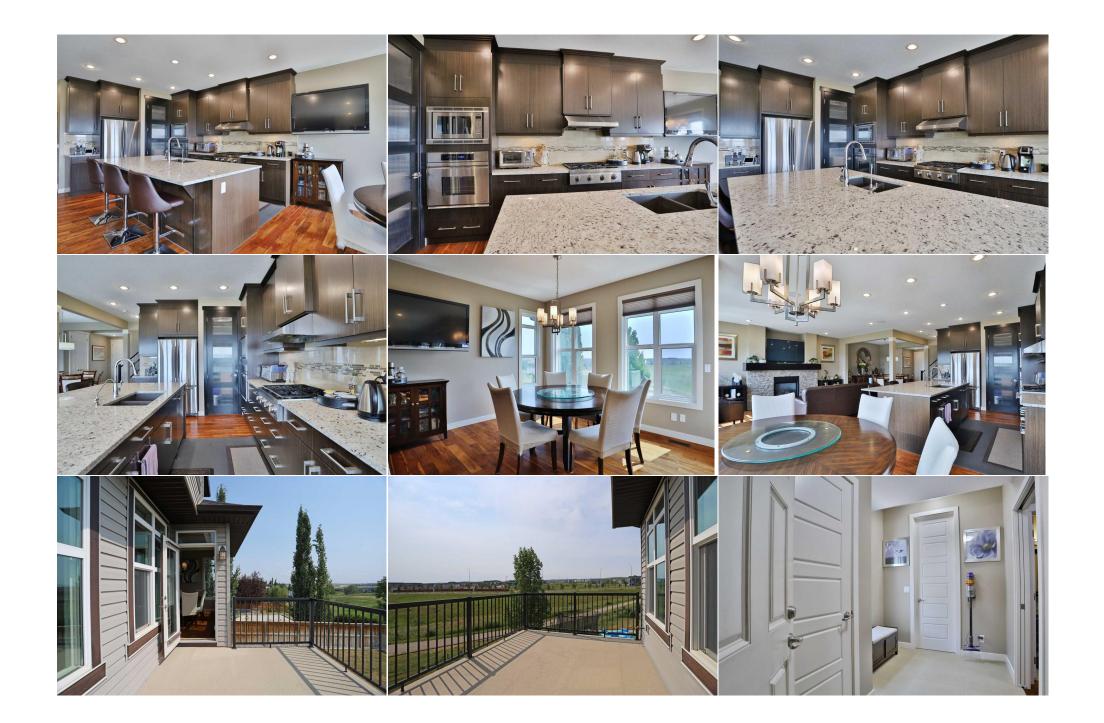

| Laundry<br>Exercise Room                   | Upper<br>Basement                                                                                                                                                                                                                                                                                                                                                                                                                                                                                                                                                                                                                                                                                                                                                                                                                                                                                                                                                                                                                                                                                                                                                                                                                                                                                                                                                                                                                                                                                                                                                                                                                                                                                                                                                                                                                                                                                                                                                                                                                              | 8`5" x 5`4"<br>17`11" x 12`0" | Game Room<br>Bedroom<br>Legal/Tax/Financial | Basement<br>Basement | 17`0" x 12`0"<br>16`8" x 11`4" |  |  |
|--------------------------------------------|------------------------------------------------------------------------------------------------------------------------------------------------------------------------------------------------------------------------------------------------------------------------------------------------------------------------------------------------------------------------------------------------------------------------------------------------------------------------------------------------------------------------------------------------------------------------------------------------------------------------------------------------------------------------------------------------------------------------------------------------------------------------------------------------------------------------------------------------------------------------------------------------------------------------------------------------------------------------------------------------------------------------------------------------------------------------------------------------------------------------------------------------------------------------------------------------------------------------------------------------------------------------------------------------------------------------------------------------------------------------------------------------------------------------------------------------------------------------------------------------------------------------------------------------------------------------------------------------------------------------------------------------------------------------------------------------------------------------------------------------------------------------------------------------------------------------------------------------------------------------------------------------------------------------------------------------------------------------------------------------------------------------------------------------|-------------------------------|---------------------------------------------|----------------------|--------------------------------|--|--|
| Title:<br><b>Fee Simple</b><br>Legal Desc: | 1014321                                                                                                                                                                                                                                                                                                                                                                                                                                                                                                                                                                                                                                                                                                                                                                                                                                                                                                                                                                                                                                                                                                                                                                                                                                                                                                                                                                                                                                                                                                                                                                                                                                                                                                                                                                                                                                                                                                                                                                                                                                        | Zoning:<br><b>R-1</b>         | Domoslic                                    |                      |                                |  |  |
| Pub Rmks:                                  | Interview Remarks   Backing onto a winding ravine & walking trails is this sensational custom home in the popular Symons Valley community of Sage Hill. Offering a total of 4 b & over 3200sqft of air-conditioned living, this extensively upgraded Trico-built two storey walkout enjoys Acacia engineered hardwood floors & granite cou sleek kitchen with stainless steel appliances, heated 3 car garage & fully landscaped pie lotall in this quiet cul-de-sac just minutes to area shopping & pa incredible one-owner home is perfectly designed for both family living & entertaining, featuring the main floor with 9ft ceilings & an expanse of windows, s drenched living room with stone-facing gas fireplace, spacious open concept formal dining room, breakfast nook with access onto the large balcony & fully kitchen with full-height cabinets & soft-close drawers/doors, island with extended counters & upgraded stainless steel appliances including Blomberg dish water purifier & Dacor built-in convection oven & gas cooktop. Upstairs there are 3 fantastic bedrooms highlighted by the private owners' retreat with wide ravine views & electric fireplace, walk-in closet with organizers & luxurious soaker tub ensuite with double vanities, heated floors & oversized glass shower Between the bedrooms is the bonus room with TV cabinet (included), exercise area, 4th bedroom with walk-in closet & full baltplus lots of extra storage. Convenient 2nd floor laundry complete with LG steam washer & dryer, sink & built-in cabinets. The heated & oversized 3 car garage is equipped w hot water tap & central vacuflo outlet with 1 of 2 sets of attachments. Additional extras & upgrades include granite counters & Toto toilets in the bathroom in ceiling speakers on all 3 levels, Hunter Douglas blinds, Ecobee thermostat, BLINK video doorbell, new boiler for the infloor heating in 2022, indirect-fired steel hot water tap & central vacuflo outlet with 1 of 2 sets of attachments. Additio |                               |                                             |                      |                                |  |  |
| Property Listed By:                        | Royal LePage Benchm                                                                                                                                                                                                                                                                                                                                                                                                                                                                                                                                                                                                                                                                                                                                                                                                                                                                                                                                                                                                                                                                                                                                                                                                                                                                                                                                                                                                                                                                                                                                                                                                                                                                                                                                                                                                                                                                                                                                                                                                                            | nark                          | -                                           |                      |                                |  |  |