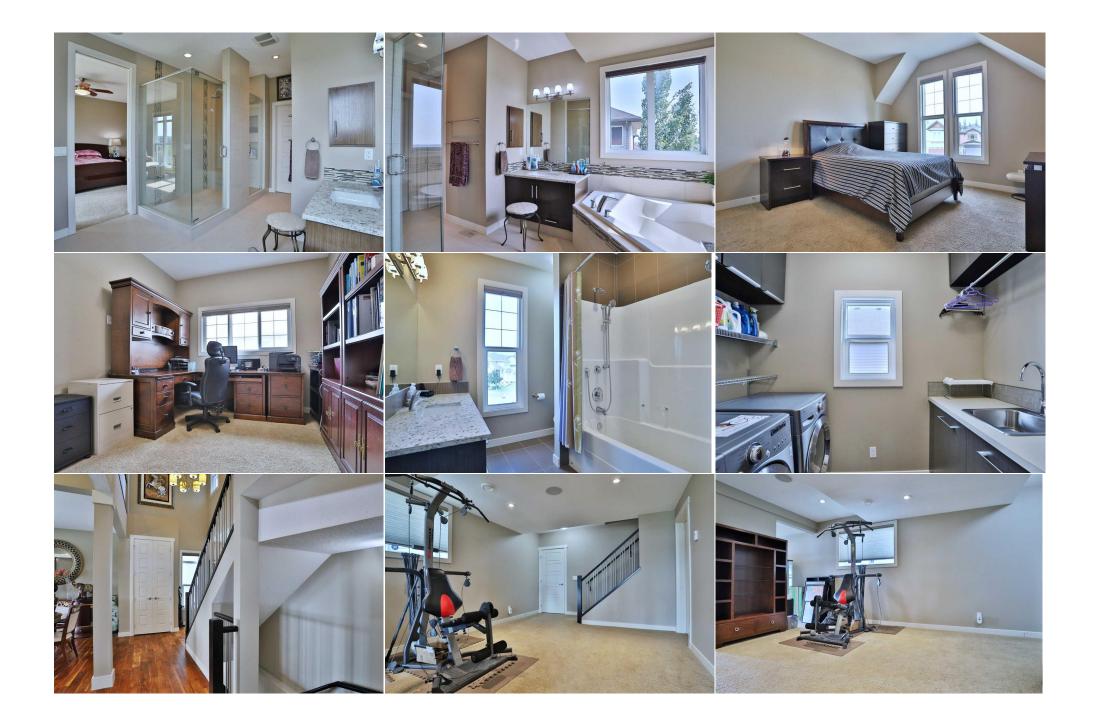

| Laundry<br>Exercise Room                   | Upper<br>Basement                                                                                                                                                                                                                                                                                                                                                                                                                                                                                                                                                                                                                                                                                                                                                                                                                                                                                                                                                                                                                                                                                                                                                                                                                                                                                                                                                                                                                                                                                                                                                                                                                                                                                                                                                                                                                                                                                                                                                                                                                              | 8`5" x 5`4"<br>17`11" x 12`0" | Game Room<br>Bedroom<br>Legal/Tax/Financial | Basement<br>Basement | 17`0" x 12`0"<br>16`8" x 11`4" |  |  |
|--------------------------------------------|------------------------------------------------------------------------------------------------------------------------------------------------------------------------------------------------------------------------------------------------------------------------------------------------------------------------------------------------------------------------------------------------------------------------------------------------------------------------------------------------------------------------------------------------------------------------------------------------------------------------------------------------------------------------------------------------------------------------------------------------------------------------------------------------------------------------------------------------------------------------------------------------------------------------------------------------------------------------------------------------------------------------------------------------------------------------------------------------------------------------------------------------------------------------------------------------------------------------------------------------------------------------------------------------------------------------------------------------------------------------------------------------------------------------------------------------------------------------------------------------------------------------------------------------------------------------------------------------------------------------------------------------------------------------------------------------------------------------------------------------------------------------------------------------------------------------------------------------------------------------------------------------------------------------------------------------------------------------------------------------------------------------------------------------|-------------------------------|---------------------------------------------|----------------------|--------------------------------|--|--|
| Title:<br><b>Fee Simple</b><br>Legal Desc: | 1014321                                                                                                                                                                                                                                                                                                                                                                                                                                                                                                                                                                                                                                                                                                                                                                                                                                                                                                                                                                                                                                                                                                                                                                                                                                                                                                                                                                                                                                                                                                                                                                                                                                                                                                                                                                                                                                                                                                                                                                                                                                        | Zoning:<br><b>R-1</b>         | Domoslic                                    |                      |                                |  |  |
| Pub Rmks:                                  | Interview Remarks   Backing onto a winding ravine & walking trails is this sensational custom home in the popular Symons Valley community of Sage Hill. Offering a total of 4 b & over 3200sqft of air-conditioned living, this extensively upgraded Trico-built two storey walkout enjoys Acacia engineered hardwood floors & granite cou sleek kitchen with stainless steel appliances, heated 3 car garage & fully landscaped pie lotall in this quiet cul-de-sac just minutes to area shopping & pa incredible one-owner home is perfectly designed for both family living & entertaining, featuring the main floor with 9ft ceilings & an expanse of windows, s drenched living room with stone-facing gas fireplace, spacious open concept formal dining room, breakfast nook with access onto the large balcony & fully kitchen with full-height cabinets & soft-close drawers/doors, island with extended counters & upgraded stainless steel appliances including Blomberg dish water purifier & Dacor built-in convection oven & gas cooktop. Upstairs there are 3 fantastic bedrooms highlighted by the private owners' retreat with wide ravine views & electric fireplace, walk-in closet with organizers & luxurious soaker tub ensuite with double vanities, heated floors & oversized glass shower Between the bedrooms is the bonus room with TV cabinet (included), exercise area, 4th bedroom with walk-in closet & full baltplus lots of extra storage. Convenient 2nd floor laundry complete with LG steam washer & dryer, sink & built-in cabinets. The heated & oversized 3 car garage is equipped w hot water tap & central vacuflo outlet with 1 of 2 sets of attachments. Additional extras & upgrades include granite counters & Toto toilets in the bathroom in ceiling speakers on all 3 levels, Hunter Douglas blinds, Ecobee thermostat, BLINK video doorbell, new boiler for the infloor heating in 2022, indirect-fired steel hot water tap & central vacuflo outlet with 1 of 2 sets of attachments. Additio |                               |                                             |                      |                                |  |  |
| Property Listed By:                        | Royal LePage Benchm                                                                                                                                                                                                                                                                                                                                                                                                                                                                                                                                                                                                                                                                                                                                                                                                                                                                                                                                                                                                                                                                                                                                                                                                                                                                                                                                                                                                                                                                                                                                                                                                                                                                                                                                                                                                                                                                                                                                                                                                                            | nark                          | -                                           |                      |                                |  |  |