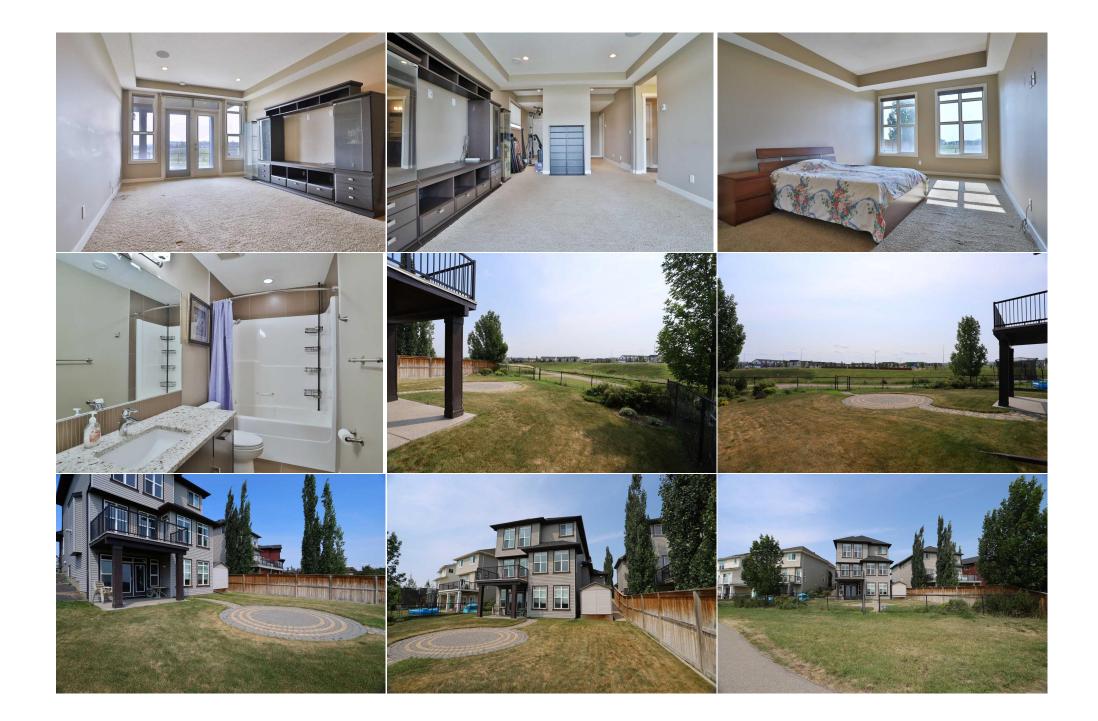

| <u>General Information</u><br>Prop Type: | Residential                                                                                                                                                                        |                   |       | <u>DOM</u><br>52 |           |  |  |  |
|------------------------------------------|------------------------------------------------------------------------------------------------------------------------------------------------------------------------------------|-------------------|-------|------------------|-----------|--|--|--|
| Sub Type:                                | Detached                                                                                                                                                                           |                   |       | Layout           |           |  |  |  |
| City/Town:                               | Calgary                                                                                                                                                                            | Finished Floor Ar | ea    | Beds:            | 4 (3 1 )  |  |  |  |
| ear Built:                               | 2012                                                                                                                                                                               | Abv Sqft:         | 2,534 | Baths:           | 3.5 (3 1) |  |  |  |
| ot Information                           |                                                                                                                                                                                    | Low Sqft:         |       | Style:           | 2 Storey  |  |  |  |
| ot Sz Ar:                                | 6,512 sqft                                                                                                                                                                         | Ttl Sqft:         | 2,534 |                  |           |  |  |  |
| ot Shape:                                |                                                                                                                                                                                    |                   |       | Parking          |           |  |  |  |
|                                          |                                                                                                                                                                                    |                   |       | Ttl Park:        | 9         |  |  |  |
|                                          |                                                                                                                                                                                    |                   |       | Garage Sz:       | 3         |  |  |  |
| Access:                                  |                                                                                                                                                                                    |                   |       | -                |           |  |  |  |
| ot Feat:                                 | Back Yard,Backs on to Park/Green Space,Cul-De-Sac,Environmental Reserve,Front Yard,Garden,Greenbelt,No<br>Neighbours Behind,Landscaped,Underground Sprinklers,Pie Shaped Lot,Views |                   |       |                  |           |  |  |  |
| Park Feat:                               |                                                                                                                                                                                    |                   |       |                  |           |  |  |  |
|                                          |                                                                                                                                                                                    |                   |       |                  |           |  |  |  |

| Laundry<br>Exercise Room                   | Upper<br>Basement                                                                                                                                                                                                                                                                                                                                                                                                                                                                                                                                                                                                                                                                                                                                                                                                                                                                                                                                                                                                                                                                                                                                                                                                                                                                                                                                                                                                                                                                                                                                                                                                                                                                                                                                                                                                                                                                                                                                                                                                                              | 8`5" x 5`4"<br>17`11" x 12`0" | Game Room<br>Bedroom<br>Legal/Tax/Financial | Basement<br>Basement | 17`0" x 12`0"<br>16`8" x 11`4" |  |  |
|--------------------------------------------|------------------------------------------------------------------------------------------------------------------------------------------------------------------------------------------------------------------------------------------------------------------------------------------------------------------------------------------------------------------------------------------------------------------------------------------------------------------------------------------------------------------------------------------------------------------------------------------------------------------------------------------------------------------------------------------------------------------------------------------------------------------------------------------------------------------------------------------------------------------------------------------------------------------------------------------------------------------------------------------------------------------------------------------------------------------------------------------------------------------------------------------------------------------------------------------------------------------------------------------------------------------------------------------------------------------------------------------------------------------------------------------------------------------------------------------------------------------------------------------------------------------------------------------------------------------------------------------------------------------------------------------------------------------------------------------------------------------------------------------------------------------------------------------------------------------------------------------------------------------------------------------------------------------------------------------------------------------------------------------------------------------------------------------------|-------------------------------|---------------------------------------------|----------------------|--------------------------------|--|--|
| Title:<br><b>Fee Simple</b><br>Legal Desc: | 1014321                                                                                                                                                                                                                                                                                                                                                                                                                                                                                                                                                                                                                                                                                                                                                                                                                                                                                                                                                                                                                                                                                                                                                                                                                                                                                                                                                                                                                                                                                                                                                                                                                                                                                                                                                                                                                                                                                                                                                                                                                                        | Zoning:<br><b>R-1</b>         | Domoslic                                    |                      |                                |  |  |
| Pub Rmks:                                  | Interview Remarks   Backing onto a winding ravine & walking trails is this sensational custom home in the popular Symons Valley community of Sage Hill. Offering a total of 4 b & over 3200sqft of air-conditioned living, this extensively upgraded Trico-built two storey walkout enjoys Acacia engineered hardwood floors & granite cou sleek kitchen with stainless steel appliances, heated 3 car garage & fully landscaped pie lotall in this quiet cul-de-sac just minutes to area shopping & pa incredible one-owner home is perfectly designed for both family living & entertaining, featuring the main floor with 9ft ceilings & an expanse of windows, s drenched living room with stone-facing gas fireplace, spacious open concept formal dining room, breakfast nook with access onto the large balcony & fully kitchen with full-height cabinets & soft-close drawers/doors, island with extended counters & upgraded stainless steel appliances including Blomberg dish water purifier & Dacor built-in convection oven & gas cooktop. Upstairs there are 3 fantastic bedrooms highlighted by the private owners' retreat with wide ravine views & electric fireplace, walk-in closet with organizers & luxurious soaker tub ensuite with double vanities, heated floors & oversized glass shower Between the bedrooms is the bonus room with TV cabinet (included), exercise area, 4th bedroom with walk-in closet & full baltplus lots of extra storage. Convenient 2nd floor laundry complete with LG steam washer & dryer, sink & built-in cabinets. The heated & oversized 3 car garage is equipped w hot water tap & central vacuflo outlet with 1 of 2 sets of attachments. Additional extras & upgrades include granite counters & Toto toilets in the bathroom in ceiling speakers on all 3 levels, Hunter Douglas blinds, Ecobee thermostat, BLINK video doorbell, new boiler for the infloor heating in 2022, indirect-fired steel hot water tap & central vacuflo outlet with 1 of 2 sets of attachments. Additio |                               |                                             |                      |                                |  |  |
| Property Listed By:                        | Royal LePage Benchm                                                                                                                                                                                                                                                                                                                                                                                                                                                                                                                                                                                                                                                                                                                                                                                                                                                                                                                                                                                                                                                                                                                                                                                                                                                                                                                                                                                                                                                                                                                                                                                                                                                                                                                                                                                                                                                                                                                                                                                                                            | nark                          | -                                           |                      |                                |  |  |