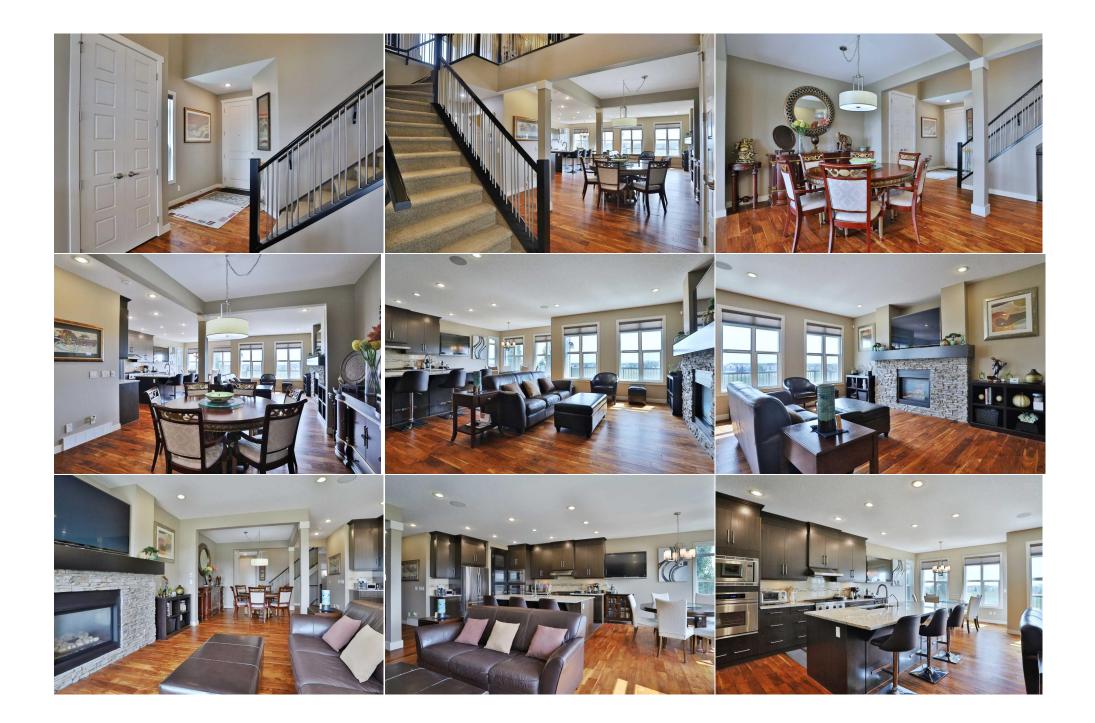

| Laundry<br>Exercise Room                   | Upper<br>Basement                                                                                                                                                                                                                                                                                                                                                                                                                                                                                                                                                                                                                                                                                                                                                                                                                                                                                                                                                                                                                                                                                                                                                                                                                                                                                                                                                                                                                                                                                                                                                                                                                                                                                                                                                                                                                                                                                                                                                                                                                              | 8`5" x 5`4"<br>17`11" x 12`0" | Game Room<br>Bedroom<br>Legal/Tax/Financial | Basement<br>Basement | 17`0" x 12`0"<br>16`8" x 11`4" |  |  |
|--------------------------------------------|------------------------------------------------------------------------------------------------------------------------------------------------------------------------------------------------------------------------------------------------------------------------------------------------------------------------------------------------------------------------------------------------------------------------------------------------------------------------------------------------------------------------------------------------------------------------------------------------------------------------------------------------------------------------------------------------------------------------------------------------------------------------------------------------------------------------------------------------------------------------------------------------------------------------------------------------------------------------------------------------------------------------------------------------------------------------------------------------------------------------------------------------------------------------------------------------------------------------------------------------------------------------------------------------------------------------------------------------------------------------------------------------------------------------------------------------------------------------------------------------------------------------------------------------------------------------------------------------------------------------------------------------------------------------------------------------------------------------------------------------------------------------------------------------------------------------------------------------------------------------------------------------------------------------------------------------------------------------------------------------------------------------------------------------|-------------------------------|---------------------------------------------|----------------------|--------------------------------|--|--|
| Title:<br><b>Fee Simple</b><br>Legal Desc: | 1014321                                                                                                                                                                                                                                                                                                                                                                                                                                                                                                                                                                                                                                                                                                                                                                                                                                                                                                                                                                                                                                                                                                                                                                                                                                                                                                                                                                                                                                                                                                                                                                                                                                                                                                                                                                                                                                                                                                                                                                                                                                        | Zoning:<br><b>R-1</b>         | Domoslic                                    |                      |                                |  |  |
| Pub Rmks:                                  | Interview Remarks   Backing onto a winding ravine & walking trails is this sensational custom home in the popular Symons Valley community of Sage Hill. Offering a total of 4 b & over 3200sqft of air-conditioned living, this extensively upgraded Trico-built two storey walkout enjoys Acacia engineered hardwood floors & granite cou sleek kitchen with stainless steel appliances, heated 3 car garage & fully landscaped pie lotall in this quiet cul-de-sac just minutes to area shopping & pa incredible one-owner home is perfectly designed for both family living & entertaining, featuring the main floor with 9ft ceilings & an expanse of windows, s drenched living room with stone-facing gas fireplace, spacious open concept formal dining room, breakfast nook with access onto the large balcony & fully kitchen with full-height cabinets & soft-close drawers/doors, island with extended counters & upgraded stainless steel appliances including Blomberg dish water purifier & Dacor built-in convection oven & gas cooktop. Upstairs there are 3 fantastic bedrooms highlighted by the private owners' retreat with wide ravine views & electric fireplace, walk-in closet with organizers & luxurious soaker tub ensuite with double vanities, heated floors & oversized glass shower Between the bedrooms is the bonus room with TV cabinet (included), exercise area, 4th bedroom with walk-in closet & full baltplus lots of extra storage. Convenient 2nd floor laundry complete with LG steam washer & dryer, sink & built-in cabinets. The heated & oversized 3 car garage is equipped w hot water tap & central vacuflo outlet with 1 of 2 sets of attachments. Additional extras & upgrades include granite counters & Toto toilets in the bathroom in ceiling speakers on all 3 levels, Hunter Douglas blinds, Ecobee thermostat, BLINK video doorbell, new boiler for the infloor heating in 2022, indirect-fired steel hot water tap & central vacuflo outlet with 1 of 2 sets of attachments. Additio |                               |                                             |                      |                                |  |  |
| Property Listed By:                        | Royal LePage Benchm                                                                                                                                                                                                                                                                                                                                                                                                                                                                                                                                                                                                                                                                                                                                                                                                                                                                                                                                                                                                                                                                                                                                                                                                                                                                                                                                                                                                                                                                                                                                                                                                                                                                                                                                                                                                                                                                                                                                                                                                                            | nark                          | -                                           |                      |                                |  |  |