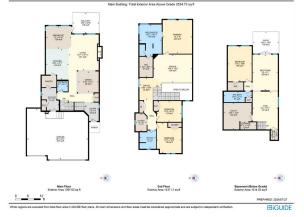

| <u>General Information</u><br>Prop Type: | Residential                                                                                                                                                                        |                   |       | <u>DOM</u><br>52 |           |  |  |  |
|------------------------------------------|------------------------------------------------------------------------------------------------------------------------------------------------------------------------------------|-------------------|-------|------------------|-----------|--|--|--|
| Sub Type:                                | Detached                                                                                                                                                                           |                   |       | Layout           |           |  |  |  |
| City/Town:                               | Calgary                                                                                                                                                                            | Finished Floor Ar | ea    | Beds:            | 4 (3 1 )  |  |  |  |
| ear Built:                               | 2012                                                                                                                                                                               | Abv Sqft:         | 2,534 | Baths:           | 3.5 (3 1) |  |  |  |
| ot Information                           |                                                                                                                                                                                    | Low Sqft:         |       | Style:           | 2 Storey  |  |  |  |
| ot Sz Ar:                                | 6,512 sqft                                                                                                                                                                         | Ttl Sqft:         | 2,534 |                  |           |  |  |  |
| ot Shape:                                |                                                                                                                                                                                    |                   |       | Parking          |           |  |  |  |
|                                          |                                                                                                                                                                                    |                   |       | Ttl Park:        | 9         |  |  |  |
|                                          |                                                                                                                                                                                    |                   |       | Garage Sz:       | 3         |  |  |  |
| Access:                                  |                                                                                                                                                                                    |                   |       | -                |           |  |  |  |
| ot Feat:                                 | Back Yard,Backs on to Park/Green Space,Cul-De-Sac,Environmental Reserve,Front Yard,Garden,Greenbelt,No<br>Neighbours Behind,Landscaped,Underground Sprinklers,Pie Shaped Lot,Views |                   |       |                  |           |  |  |  |
| Park Feat:                               |                                                                                                                                                                                    |                   |       |                  |           |  |  |  |
|                                          |                                                                                                                                                                                    |                   |       |                  |           |  |  |  |

| Room              | Level | <u>Dimensions</u> | <u>Room</u>      | Level    | Dimensions     |
|-------------------|-------|-------------------|------------------|----------|----------------|
| 2pc Bathroom      | Main  |                   | 4pc Bathroom     | Basement |                |
| 5pc Bathroom      | Upper |                   | 6pc Ensuite bath | Upper    |                |
| Living Room       | Main  | 16`11" x 15`7"    | Dining Room      | Main     | 9`11" x 9`10"  |
| Kitchen           | Main  | 14`7" x 10`9"     | Nook             | Main     | 12`0" x 10`10" |
| Bedroom - Primary | Upper | 16`0" x 14`0"     | Bedroom          | Upper    | 14`5" x 11`9"  |
| Bedroom           | Upper | 11`9" x 9`11"     | Bonus Room       | Upper    | 18`4" x 13`5"  |

| Laundry<br>Exercise Room                   | Upper<br>Basement                                                                                                                                                                                                                                                                                                                                                                                                                                                                                                                                                                                                                                                                                                                                                                                                                                                                                                                                                                                                                                                                                                                                                                                                                                                                                                                                                                                                                                                                                                                                                                                                                                                                                                                                                                                                                                                                                                                                                                                                                              | 8`5" x 5`4"<br>17`11" x 12`0" | Game Room<br>Bedroom<br>Legal/Tax/Financial | Basement<br>Basement | 17`0" x 12`0"<br>16`8" x 11`4" |  |  |
|--------------------------------------------|------------------------------------------------------------------------------------------------------------------------------------------------------------------------------------------------------------------------------------------------------------------------------------------------------------------------------------------------------------------------------------------------------------------------------------------------------------------------------------------------------------------------------------------------------------------------------------------------------------------------------------------------------------------------------------------------------------------------------------------------------------------------------------------------------------------------------------------------------------------------------------------------------------------------------------------------------------------------------------------------------------------------------------------------------------------------------------------------------------------------------------------------------------------------------------------------------------------------------------------------------------------------------------------------------------------------------------------------------------------------------------------------------------------------------------------------------------------------------------------------------------------------------------------------------------------------------------------------------------------------------------------------------------------------------------------------------------------------------------------------------------------------------------------------------------------------------------------------------------------------------------------------------------------------------------------------------------------------------------------------------------------------------------------------|-------------------------------|---------------------------------------------|----------------------|--------------------------------|--|--|
| Title:<br><b>Fee Simple</b><br>Legal Desc: | 1014321                                                                                                                                                                                                                                                                                                                                                                                                                                                                                                                                                                                                                                                                                                                                                                                                                                                                                                                                                                                                                                                                                                                                                                                                                                                                                                                                                                                                                                                                                                                                                                                                                                                                                                                                                                                                                                                                                                                                                                                                                                        | Zoning:<br><b>R-1</b>         | Domoslic                                    |                      |                                |  |  |
| Pub Rmks:                                  | Interview Remarks   Backing onto a winding ravine & walking trails is this sensational custom home in the popular Symons Valley community of Sage Hill. Offering a total of 4 b & over 3200sqft of air-conditioned living, this extensively upgraded Trico-built two storey walkout enjoys Acacia engineered hardwood floors & granite cou sleek kitchen with stainless steel appliances, heated 3 car garage & fully landscaped pie lotall in this quiet cul-de-sac just minutes to area shopping & pa incredible one-owner home is perfectly designed for both family living & entertaining, featuring the main floor with 9ft ceilings & an expanse of windows, s drenched living room with stone-facing gas fireplace, spacious open concept formal dining room, breakfast nook with access onto the large balcony & fully kitchen with full-height cabinets & soft-close drawers/doors, island with extended counters & upgraded stainless steel appliances including Blomberg dish water purifier & Dacor built-in convection oven & gas cooktop. Upstairs there are 3 fantastic bedrooms highlighted by the private owners' retreat with wide ravine views & electric fireplace, walk-in closet with organizers & luxurious soaker tub ensuite with double vanities, heated floors & oversized glass shower Between the bedrooms is the bonus room with TV cabinet (included), exercise area, 4th bedroom with walk-in closet & full baltplus lots of extra storage. Convenient 2nd floor laundry complete with LG steam washer & dryer, sink & built-in cabinets. The heated & oversized 3 car garage is equipped w hot water tap & central vacuflo outlet with 1 of 2 sets of attachments. Additional extras & upgrades include granite counters & Toto toilets in the bathroom in ceiling speakers on all 3 levels, Hunter Douglas blinds, Ecobee thermostat, BLINK video doorbell, new boiler for the infloor heating in 2022, indirect-fired steel hot water tap & central vacuflo outlet with 1 of 2 sets of attachments. Additio |                               |                                             |                      |                                |  |  |
| Property Listed By:                        | Royal LePage Benchm                                                                                                                                                                                                                                                                                                                                                                                                                                                                                                                                                                                                                                                                                                                                                                                                                                                                                                                                                                                                                                                                                                                                                                                                                                                                                                                                                                                                                                                                                                                                                                                                                                                                                                                                                                                                                                                                                                                                                                                                                            | nark                          | -                                           |                      |                                |  |  |