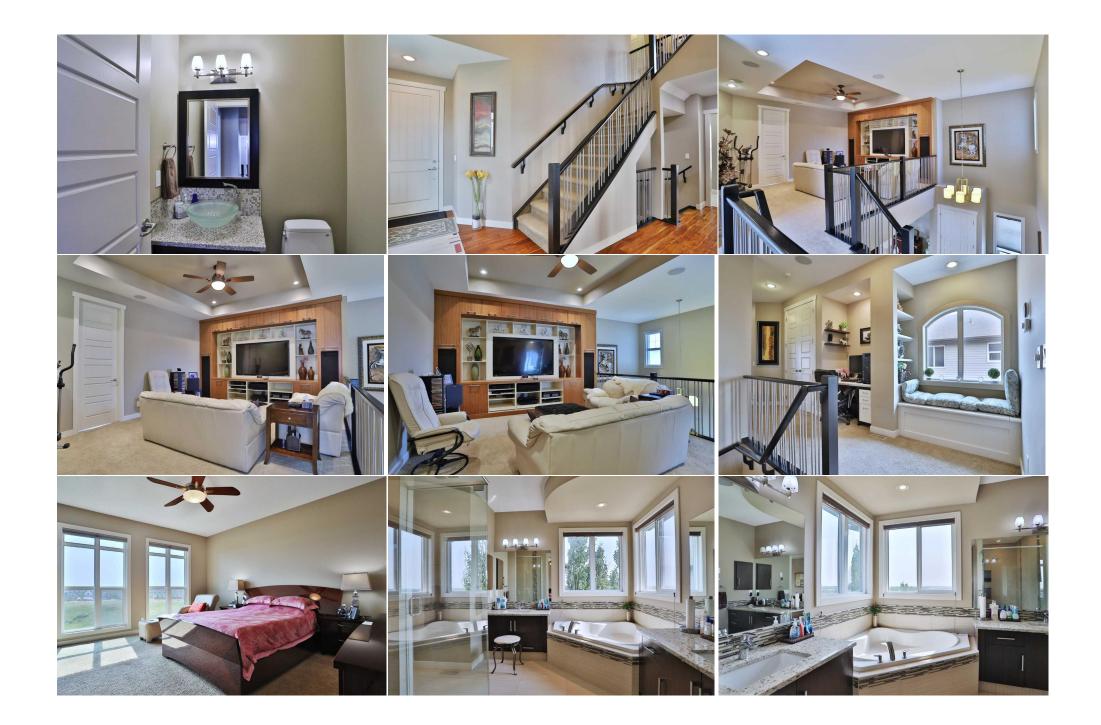

| Laundry<br>Exercise Room                   | Upper<br>Basement                                                                                                                                                                                                                                                                                                                                                                                                                                                                                                                                                                                                                                                                                                                                                                                                                                                                                                                                                                                                                                                                                                                                                                                                                                                                                                                                                                                                                                                                                                                                                                                                                                                                                                                                                                                                                                                                                                                                                                                                                              | 8`5" x 5`4"<br>17`11" x 12`0" | Game Room<br>Bedroom<br>Legal/Tax/Financial | Basement<br>Basement | 17`0" x 12`0"<br>16`8" x 11`4" |  |  |
|--------------------------------------------|------------------------------------------------------------------------------------------------------------------------------------------------------------------------------------------------------------------------------------------------------------------------------------------------------------------------------------------------------------------------------------------------------------------------------------------------------------------------------------------------------------------------------------------------------------------------------------------------------------------------------------------------------------------------------------------------------------------------------------------------------------------------------------------------------------------------------------------------------------------------------------------------------------------------------------------------------------------------------------------------------------------------------------------------------------------------------------------------------------------------------------------------------------------------------------------------------------------------------------------------------------------------------------------------------------------------------------------------------------------------------------------------------------------------------------------------------------------------------------------------------------------------------------------------------------------------------------------------------------------------------------------------------------------------------------------------------------------------------------------------------------------------------------------------------------------------------------------------------------------------------------------------------------------------------------------------------------------------------------------------------------------------------------------------|-------------------------------|---------------------------------------------|----------------------|--------------------------------|--|--|
| Title:<br><b>Fee Simple</b><br>Legal Desc: | 1014321                                                                                                                                                                                                                                                                                                                                                                                                                                                                                                                                                                                                                                                                                                                                                                                                                                                                                                                                                                                                                                                                                                                                                                                                                                                                                                                                                                                                                                                                                                                                                                                                                                                                                                                                                                                                                                                                                                                                                                                                                                        | Zoning:<br><b>R-1</b>         | Domoslic                                    |                      |                                |  |  |
| Pub Rmks:                                  | Interview Remarks   Backing onto a winding ravine & walking trails is this sensational custom home in the popular Symons Valley community of Sage Hill. Offering a total of 4 b & over 3200sqft of air-conditioned living, this extensively upgraded Trico-built two storey walkout enjoys Acacia engineered hardwood floors & granite cou sleek kitchen with stainless steel appliances, heated 3 car garage & fully landscaped pie lotall in this quiet cul-de-sac just minutes to area shopping & pa incredible one-owner home is perfectly designed for both family living & entertaining, featuring the main floor with 9ft ceilings & an expanse of windows, s drenched living room with stone-facing gas fireplace, spacious open concept formal dining room, breakfast nook with access onto the large balcony & fully kitchen with full-height cabinets & soft-close drawers/doors, island with extended counters & upgraded stainless steel appliances including Blomberg dish water purifier & Dacor built-in convection oven & gas cooktop. Upstairs there are 3 fantastic bedrooms highlighted by the private owners' retreat with wide ravine views & electric fireplace, walk-in closet with organizers & luxurious soaker tub ensuite with double vanities, heated floors & oversized glass shower Between the bedrooms is the bonus room with TV cabinet (included), exercise area, 4th bedroom with walk-in closet & full baltplus lots of extra storage. Convenient 2nd floor laundry complete with LG steam washer & dryer, sink & built-in cabinets. The heated & oversized 3 car garage is equipped w hot water tap & central vacuflo outlet with 1 of 2 sets of attachments. Additional extras & upgrades include granite counters & Toto toilets in the bathroom in ceiling speakers on all 3 levels, Hunter Douglas blinds, Ecobee thermostat, BLINK video doorbell, new boiler for the infloor heating in 2022, indirect-fired steel hot water tap & central vacuflo outlet with 1 of 2 sets of attachments. Additio |                               |                                             |                      |                                |  |  |
| Property Listed By:                        | Royal LePage Benchm                                                                                                                                                                                                                                                                                                                                                                                                                                                                                                                                                                                                                                                                                                                                                                                                                                                                                                                                                                                                                                                                                                                                                                                                                                                                                                                                                                                                                                                                                                                                                                                                                                                                                                                                                                                                                                                                                                                                                                                                                            | nark                          | -                                           |                      |                                |  |  |