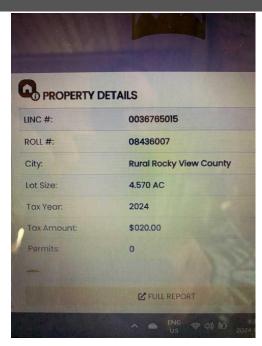

## Lot 1 (SW 36-28-29-W4) RGE RD 291 , Rural Rocky View County TOM 0S0

| MLS®#:  | A2152906 | Area:   | NONE              | Listing<br>Date: | 07/28/24 | List Price: <b>\$449,000</b> |
|---------|----------|---------|-------------------|------------------|----------|------------------------------|
| Status: | Active   | County: | Rocky View County | Change:          | None     | Association: Fort McMurray   |

| al Information | <u>1</u>         |                     |   | DOM           |           |
|----------------|------------------|---------------------|---|---------------|-----------|
| ype:           | Land             |                     |   | 178           |           |
| ype:           | Residential Land |                     |   | <u>Layout</u> |           |
| own:           | Rural Rocky View | Finished Floor Area |   | Beds:         | 0         |
|                | County           | Abv Sqft:           | 0 | Baths:        | 0.0 (0 0) |
| Built:         | 0                | Low Sqft:           |   | Style:        |           |
| formation      |                  | Ttl Sqft:           |   |               |           |
| Ar:            | 199,069 sqft     | ·                   |   | De alvia a    |           |
| ape:           |                  |                     |   | Parking       |           |
| ape.           |                  |                     |   | Ttl Park:     | 0         |
|                |                  |                     |   | Garage Sz:    |           |
| s:             | Direct Access    |                     |   |               |           |
| at:            | Level            |                     |   |               |           |
| eat:           |                  |                     |   |               |           |

|                                                                                      |                                                          |                                                                                                                                                                                                                                                                                                                                        |                         | Utilities and Features             |       |            |  |  |  |  |
|--------------------------------------------------------------------------------------|----------------------------------------------------------|----------------------------------------------------------------------------------------------------------------------------------------------------------------------------------------------------------------------------------------------------------------------------------------------------------------------------------------|-------------------------|------------------------------------|-------|------------|--|--|--|--|
| Roof:<br>Heating:<br>Sewer:<br>Ext Feat:<br>Kitchen Appl:<br>Int Feat:<br>Utilities: | Construction:<br>Flooring:<br>Water Source:<br>Fnd/Bsmt: |                                                                                                                                                                                                                                                                                                                                        |                         |                                    |       |            |  |  |  |  |
| otinites.                                                                            |                                                          |                                                                                                                                                                                                                                                                                                                                        |                         | Room Information                   |       |            |  |  |  |  |
| <u>Room</u>                                                                          |                                                          | Level                                                                                                                                                                                                                                                                                                                                  | Dimensions              | <u>Room</u><br>Legal/Tax/Financial | Level | Dimensions |  |  |  |  |
| Title:<br><b>Fee Simple</b><br>Legal Desc:                                           |                                                          | 1512177                                                                                                                                                                                                                                                                                                                                | Zoning:<br><b>R-RUR</b> |                                    |       |            |  |  |  |  |
|                                                                                      |                                                          |                                                                                                                                                                                                                                                                                                                                        |                         | Remarks                            |       |            |  |  |  |  |
| Pub Rmks:                                                                            |                                                          | 4.57 acres +/- just off the pavement, east of town and within 5 minutes of Crossfield! This level vacant acreage is ready for your dream home. Includes drilled well and no building commitments, power is at the property line and natural gas close by. Start drafting your plans for that dream home! Asking Price does NOT include |                         |                                    |       |            |  |  |  |  |