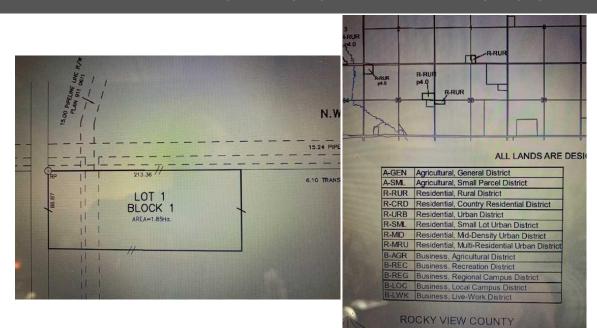

|                                                                                      |                                                          |                                                                                                                                                                                                                                                                                                                                        |                         | Utilities and Features             |       |            |  |  |  |  |
|--------------------------------------------------------------------------------------|----------------------------------------------------------|----------------------------------------------------------------------------------------------------------------------------------------------------------------------------------------------------------------------------------------------------------------------------------------------------------------------------------------|-------------------------|------------------------------------|-------|------------|--|--|--|--|
| Roof:<br>Heating:<br>Sewer:<br>Ext Feat:<br>Kitchen Appl:<br>Int Feat:<br>Utilities: | Construction:<br>Flooring:<br>Water Source:<br>Fnd/Bsmt: |                                                                                                                                                                                                                                                                                                                                        |                         |                                    |       |            |  |  |  |  |
| otinites.                                                                            |                                                          |                                                                                                                                                                                                                                                                                                                                        |                         | Room Information                   |       |            |  |  |  |  |
| <u>Room</u>                                                                          |                                                          | Level                                                                                                                                                                                                                                                                                                                                  | Dimensions              | <u>Room</u><br>Legal/Tax/Financial | Level | Dimensions |  |  |  |  |
| Title:<br><b>Fee Simple</b><br>Legal Desc:                                           |                                                          | 1512177                                                                                                                                                                                                                                                                                                                                | Zoning:<br><b>R-RUR</b> |                                    |       |            |  |  |  |  |
|                                                                                      |                                                          |                                                                                                                                                                                                                                                                                                                                        |                         | Remarks                            |       |            |  |  |  |  |
| Pub Rmks:                                                                            |                                                          | 4.57 acres +/- just off the pavement, east of town and within 5 minutes of Crossfield! This level vacant acreage is ready for your dream home. Includes drilled well and no building commitments, power is at the property line and natural gas close by. Start drafting your plans for that dream home! Asking Price does NOT include |                         |                                    |       |            |  |  |  |  |