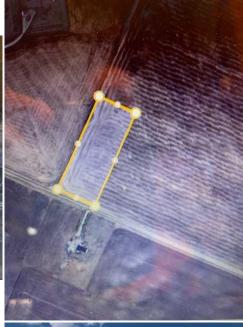

|                                                                                      |                                                          |                                                                                                                                                                                                                                                                                                                                        |                         | Utilities and Features             |       |            |  |  |  |  |
|--------------------------------------------------------------------------------------|----------------------------------------------------------|----------------------------------------------------------------------------------------------------------------------------------------------------------------------------------------------------------------------------------------------------------------------------------------------------------------------------------------|-------------------------|------------------------------------|-------|------------|--|--|--|--|
| Roof:<br>Heating:<br>Sewer:<br>Ext Feat:<br>Kitchen Appl:<br>Int Feat:<br>Utilities: | Construction:<br>Flooring:<br>Water Source:<br>Fnd/Bsmt: |                                                                                                                                                                                                                                                                                                                                        |                         |                                    |       |            |  |  |  |  |
| otinites.                                                                            |                                                          |                                                                                                                                                                                                                                                                                                                                        |                         | Room Information                   |       |            |  |  |  |  |
| <u>Room</u>                                                                          |                                                          | Level                                                                                                                                                                                                                                                                                                                                  | Dimensions              | <u>Room</u><br>Legal/Tax/Financial | Level | Dimensions |  |  |  |  |
| Title:<br><b>Fee Simple</b><br>Legal Desc:                                           |                                                          | 1512177                                                                                                                                                                                                                                                                                                                                | Zoning:<br><b>R-RUR</b> |                                    |       |            |  |  |  |  |
|                                                                                      |                                                          |                                                                                                                                                                                                                                                                                                                                        |                         | Remarks                            |       |            |  |  |  |  |
| Pub Rmks:                                                                            |                                                          | 4.57 acres +/- just off the pavement, east of town and within 5 minutes of Crossfield! This level vacant acreage is ready for your dream home. Includes drilled well and no building commitments, power is at the property line and natural gas close by. Start drafting your plans for that dream home! Asking Price does NOT include |                         |                                    |       |            |  |  |  |  |