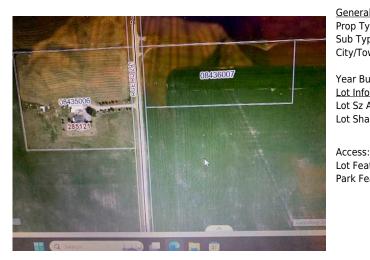

## Lot 1 (SW 36-28-29-W4) RGE RD 291 , Rural Rocky View County TOM 0S0

| MLS®#:  | A2152906 | Area:   | NONE              | Listing<br>Date: | 07/28/24 | List Price: <b>\$449,000</b> |
|---------|----------|---------|-------------------|------------------|----------|------------------------------|
| Status: | Active   | County: | Rocky View County | Change:          | None     | Association: Fort McMurray   |

| al Information | <u>1</u>         |                     |   | DOM           |           |
|----------------|------------------|---------------------|---|---------------|-----------|
| ype:           | Land             |                     |   | 178           |           |
| ype:           | Residential Land |                     |   | <u>Layout</u> |           |
| own:           | Rural Rocky View | Finished Floor Area |   | Beds:         | 0         |
|                | County           | Abv Sqft:           | 0 | Baths:        | 0.0 (0 0) |
| Built:         | 0                | Low Sqft:           |   | Style:        |           |
| formation      |                  | Ttl Sqft:           |   |               |           |
| Ar:            | 199,069 sqft     | ·                   |   | De alvia a    |           |
| ape:           |                  |                     |   | Parking       |           |
| ape.           |                  |                     |   | Ttl Park:     | 0         |
|                |                  |                     |   | Garage Sz:    |           |
| s:             | Direct Access    |                     |   |               |           |
| at:            | Level            |                     |   |               |           |
| eat:           |                  |                     |   |               |           |

|                                                                                      |                                                          |                                                                                                                                                                                                                                                                                                                                        |                         | Utilities and Features             |       |            |  |  |  |  |
|--------------------------------------------------------------------------------------|----------------------------------------------------------|----------------------------------------------------------------------------------------------------------------------------------------------------------------------------------------------------------------------------------------------------------------------------------------------------------------------------------------|-------------------------|------------------------------------|-------|------------|--|--|--|--|
| Roof:<br>Heating:<br>Sewer:<br>Ext Feat:<br>Kitchen Appl:<br>Int Feat:<br>Utilities: | Construction:<br>Flooring:<br>Water Source:<br>Fnd/Bsmt: |                                                                                                                                                                                                                                                                                                                                        |                         |                                    |       |            |  |  |  |  |
| otinites.                                                                            |                                                          |                                                                                                                                                                                                                                                                                                                                        |                         | Room Information                   |       |            |  |  |  |  |
| <u>Room</u>                                                                          |                                                          | Level                                                                                                                                                                                                                                                                                                                                  | Dimensions              | <u>Room</u><br>Legal/Tax/Financial | Level | Dimensions |  |  |  |  |
| Title:<br><b>Fee Simple</b><br>Legal Desc:                                           |                                                          | 1512177                                                                                                                                                                                                                                                                                                                                | Zoning:<br><b>R-RUR</b> |                                    |       |            |  |  |  |  |
|                                                                                      |                                                          |                                                                                                                                                                                                                                                                                                                                        |                         | Remarks                            |       |            |  |  |  |  |
| Pub Rmks:                                                                            |                                                          | 4.57 acres +/- just off the pavement, east of town and within 5 minutes of Crossfield! This level vacant acreage is ready for your dream home. Includes drilled well and no building commitments, power is at the property line and natural gas close by. Start drafting your plans for that dream home! Asking Price does NOT include |                         |                                    |       |            |  |  |  |  |