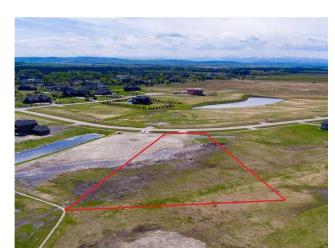

Legal/Tax/Financial

Title: Zoning: **Fee Simple** R1

Legal Desc: 0914791 Remarks

> Build Your Dream Home in Exclusive Springbank! Rare opportunity to own a stunning 2.01-acre lot in the prestigious community of Springbank, surrounded by multi-million dollar estates. Bring your builder and create your perfect haven, tailored to your unique style and preferences. This prime parcel of land offers

Unbeatable location in Springbank, known for its natural beauty and luxury living, Scenic views and tranquil atmosphere, perfect for a serene retreat, Endless possibilities for building your dream home, with no detail spared Join the ranks of Springbank's elite residents and make your vision a reality. Don't miss out on this incredible chance to own a piece of paradise!