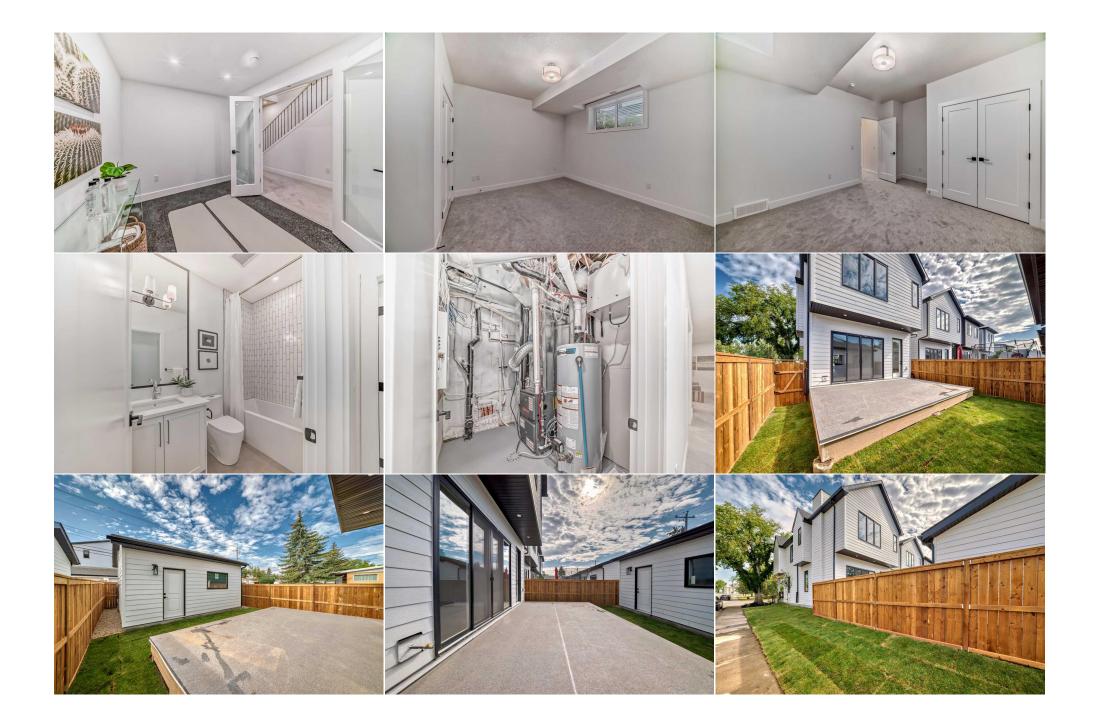

hosting movie nights or entertaining friends. Outside, you can enjoy the full-width rear deck, south facing yard and a double garage offers convenient parking, The landscaping and lot fencing will be done in spring. Don't miss this opportunity, schedule your showing today, and experience the unparalleled elegance of 176 Lissington Drive. None