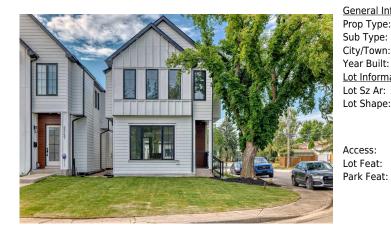

## 176 LISSINGTON Drive, Calgary T3E 5E5

| MLS®#:  | A2153027 | Area:   | North Glenmore Par | <b>k</b> Listing | 07/30/24 | List Price: <b>\$1,247,900</b> |
|---------|----------|---------|--------------------|------------------|----------|--------------------------------|
| Status: | Active   | County: | Calgary            | Date:<br>Change: | None     | Association: Fort McMurray     |

| eral Informatior<br>Type: | n<br>Residential |                     |                      | <u>DOM</u><br>50        |           |
|---------------------------|------------------|---------------------|----------------------|-------------------------|-----------|
| Type:                     | Detached         |                     |                      | Layout                  |           |
| /Town:                    | Calgary          | Finished Floor Ar   | ea                   | Beds:                   | 4(31)     |
| Built:                    | 2023             | Abv Sqft:           | 2,071                | Baths:                  | 3.5 (3 1) |
| nformation                |                  | Low Sqft:           |                      | Style:                  | 2 Storey  |
| Sz Ar:                    | 3,013 sqft       | Ttl Sqft:           | 2,071                |                         |           |
| Shape:                    |                  |                     |                      | Parking                 |           |
|                           |                  |                     |                      | Ttl Park:               | 2         |
|                           |                  |                     |                      | Garage Sz:              | 2         |
| ess:                      |                  |                     |                      |                         |           |
| Feat:                     | Back Lane,Back   | Yard,Corner Lot,Lan | dscaped,Street Light | ing,Rectangular Lot,See | e Remarks |