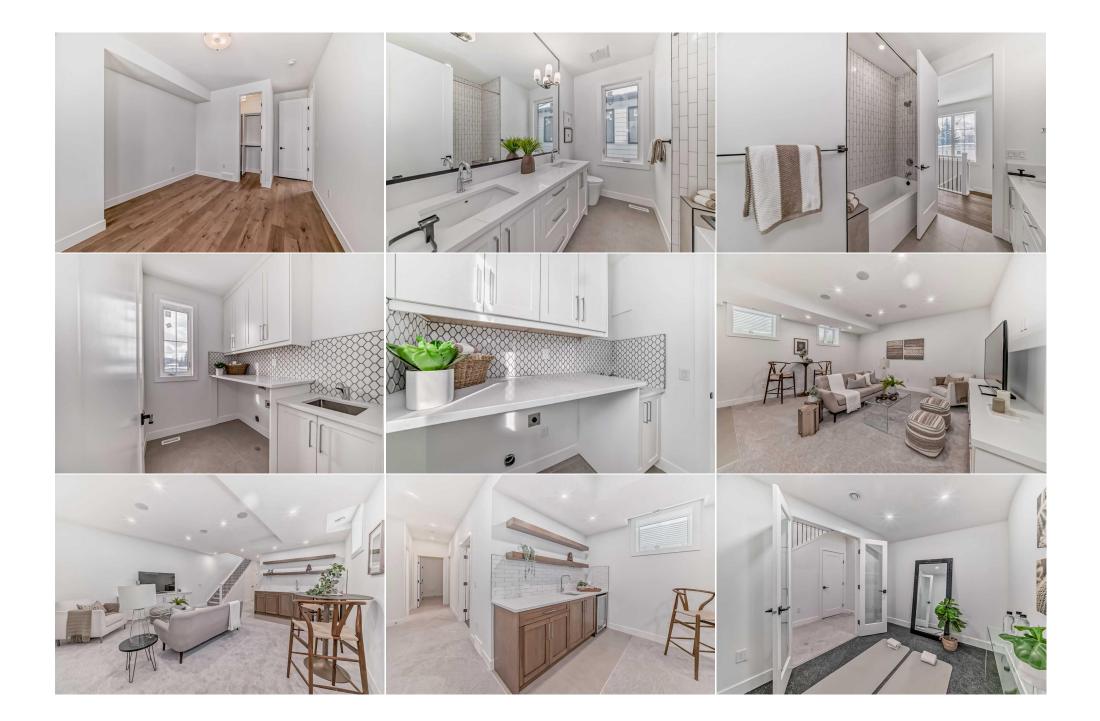

| Laundry              | Upper                                                                                                                                                                                                                                                                                                                                                                                                                                                                                                                                                                                                                                                                                                                                                                                                                                                   | 7`3" x 6`1"                                                                                                                                                                                                                            | 5pc Bathroom                                                                                                                                                                                                                     | Upper                                                                                                                                                                                                       | 9`0" x 7`8"                                                                                                                                                                                                                                                                                                                                                        |  |  |
|----------------------|---------------------------------------------------------------------------------------------------------------------------------------------------------------------------------------------------------------------------------------------------------------------------------------------------------------------------------------------------------------------------------------------------------------------------------------------------------------------------------------------------------------------------------------------------------------------------------------------------------------------------------------------------------------------------------------------------------------------------------------------------------------------------------------------------------------------------------------------------------|----------------------------------------------------------------------------------------------------------------------------------------------------------------------------------------------------------------------------------------|----------------------------------------------------------------------------------------------------------------------------------------------------------------------------------------------------------------------------------|-------------------------------------------------------------------------------------------------------------------------------------------------------------------------------------------------------------|--------------------------------------------------------------------------------------------------------------------------------------------------------------------------------------------------------------------------------------------------------------------------------------------------------------------------------------------------------------------|--|--|
| Bedroom              | Upper                                                                                                                                                                                                                                                                                                                                                                                                                                                                                                                                                                                                                                                                                                                                                                                                                                                   | 12`7" x 11`0"                                                                                                                                                                                                                          | Walk-In Closet                                                                                                                                                                                                                   | Upper                                                                                                                                                                                                       | 3`6" x 5`6"                                                                                                                                                                                                                                                                                                                                                        |  |  |
| Bedroom              | Upper                                                                                                                                                                                                                                                                                                                                                                                                                                                                                                                                                                                                                                                                                                                                                                                                                                                   | 12`8" x 11`1"                                                                                                                                                                                                                          | Walk-In Closet                                                                                                                                                                                                                   | Upper                                                                                                                                                                                                       | 3`6" x 5`3"                                                                                                                                                                                                                                                                                                                                                        |  |  |
| Family Room          | Basement                                                                                                                                                                                                                                                                                                                                                                                                                                                                                                                                                                                                                                                                                                                                                                                                                                                | 17`0" x 15`5"                                                                                                                                                                                                                          | Other                                                                                                                                                                                                                            | Basement                                                                                                                                                                                                    | 3`9" x 8`3"                                                                                                                                                                                                                                                                                                                                                        |  |  |
| Exercise Room        | Basement                                                                                                                                                                                                                                                                                                                                                                                                                                                                                                                                                                                                                                                                                                                                                                                                                                                | 7`11" x 7`11"                                                                                                                                                                                                                          | 4pc Bathroom                                                                                                                                                                                                                     | Basement                                                                                                                                                                                                    | 4`11" x 8`3"                                                                                                                                                                                                                                                                                                                                                       |  |  |
| Furnace/Utility Room | Basement                                                                                                                                                                                                                                                                                                                                                                                                                                                                                                                                                                                                                                                                                                                                                                                                                                                | 8`1" x 5`11"                                                                                                                                                                                                                           | Bedroom                                                                                                                                                                                                                          | Basement                                                                                                                                                                                                    | 11`10" x 11`2"                                                                                                                                                                                                                                                                                                                                                     |  |  |
|                      |                                                                                                                                                                                                                                                                                                                                                                                                                                                                                                                                                                                                                                                                                                                                                                                                                                                         |                                                                                                                                                                                                                                        | Legal/Tax/Financial                                                                                                                                                                                                              |                                                                                                                                                                                                             |                                                                                                                                                                                                                                                                                                                                                                    |  |  |
| Title:               |                                                                                                                                                                                                                                                                                                                                                                                                                                                                                                                                                                                                                                                                                                                                                                                                                                                         | Zoning:                                                                                                                                                                                                                                |                                                                                                                                                                                                                                  |                                                                                                                                                                                                             |                                                                                                                                                                                                                                                                                                                                                                    |  |  |
| Fee Simple           |                                                                                                                                                                                                                                                                                                                                                                                                                                                                                                                                                                                                                                                                                                                                                                                                                                                         | R-C2                                                                                                                                                                                                                                   |                                                                                                                                                                                                                                  |                                                                                                                                                                                                             |                                                                                                                                                                                                                                                                                                                                                                    |  |  |
| Legal Desc:          | 2211530                                                                                                                                                                                                                                                                                                                                                                                                                                                                                                                                                                                                                                                                                                                                                                                                                                                 |                                                                                                                                                                                                                                        |                                                                                                                                                                                                                                  |                                                                                                                                                                                                             |                                                                                                                                                                                                                                                                                                                                                                    |  |  |
|                      |                                                                                                                                                                                                                                                                                                                                                                                                                                                                                                                                                                                                                                                                                                                                                                                                                                                         |                                                                                                                                                                                                                                        | Remarks                                                                                                                                                                                                                          |                                                                                                                                                                                                             |                                                                                                                                                                                                                                                                                                                                                                    |  |  |
| Pub Rmks:            | every detail. This ex<br>restaurants. Upon st<br>plank engineered oa<br>height oak cabinets,<br>connects the kitchen<br>illuminated by natura                                                                                                                                                                                                                                                                                                                                                                                                                                                                                                                                                                                                                                                                                                           | quisite property, built by Nascent B<br>epping into the heart of the home,<br>k hardwood flooring. Proceeding to<br>and a beautifully selected backspla<br>to the living and dining area, creat<br>al light streaming through the doub | uilders in the community of North<br>you'll be greeted by a bright dinin<br>the gourmet kitchen, equipped w<br>ash, this culinary masterpiece is s<br>ting an inviting atmosphere for ga<br>ble sliding patio doors. A walk-in p | h Glenmore Park, is within wall<br>ng area with built-in cupboards<br>with high-end appliances, a mas<br>sure to inspire your inner chef.<br>atherings with loved ones. Coz<br>pantry and mudroom offer add | where luxury harmonizes with comfort in<br>king distance to nearby schools, parks, and<br>s, 10 ft smooth painted ceilings, and wide-<br>ssive 14 ft island, Quartz Countertops, full-<br>The open floor concept plan seamlessly<br>y up by the gas fireplace with built-ins,<br>ed functionality, keeping your home<br>ig, walk-in closet, and a spa-like ensuite |  |  |
|                      | bathroom featuring dual vanities with Delta Trinsic faucets, a soaker tub, a huge walk-in shower with a rainfall showerhead, and indulgent in-floor heating. The<br>upper floor offers 9 ft ceilings with 8 ft doors throughout. Two additional bedrooms, a full laundry room with Quartz Countertops, and a full bathroom complete th<br>upper floor of the house. The fully finished basement offers extra storage underneath stairs, a wet bar with a wine fridge included, roughed-in security features,<br>roughed-in speakers, roughed-in in-floor heating with 9 ft ceiling height. Also, a separate gym, 4th bedroom, full bathroom, and spacious rec room - perfect for<br>hosting movie nights or entertaining friends. Outside, you can enjoy the full-width rear deck, south facing yard and a double garage offers convenient parking. The |                                                                                                                                                                                                                                        |                                                                                                                                                                                                                                  |                                                                                                                                                                                                             |                                                                                                                                                                                                                                                                                                                                                                    |  |  |

hosting movie nights or entertaining friends. Outside, you can enjoy the full-width rear deck, south facing yard and a double garage offers convenient parking, The landscaping and lot fencing will be done in spring. Don't miss this opportunity, schedule your showing today, and experience the unparalleled elegance of 176 Lissington Drive. None