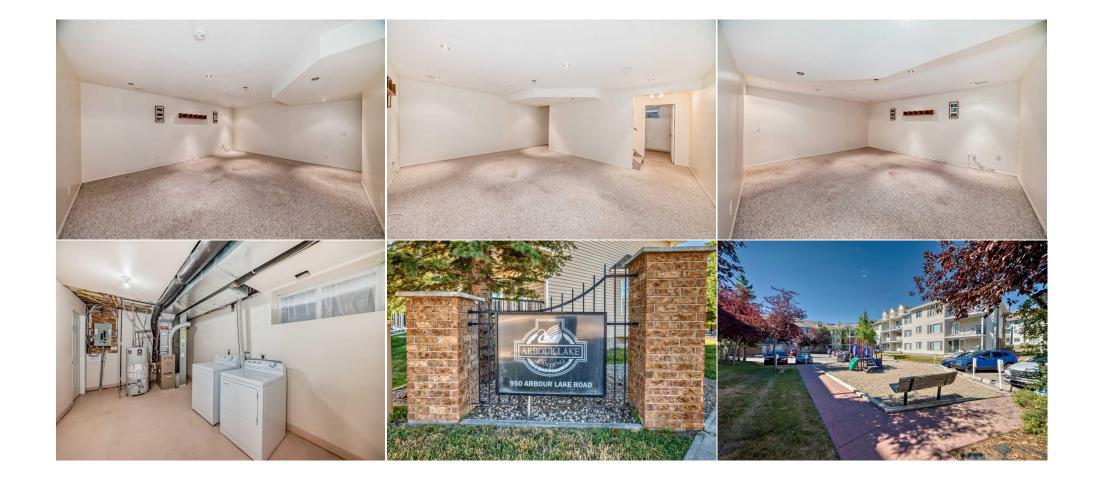

| Condo Fee:<br><b>\$468</b>                      |                                                                                    | Title:<br><b>Fee Simple</b><br>Fee Freq: |         | Zoning:<br>M-C1 d75 |  |  |
|-------------------------------------------------|------------------------------------------------------------------------------------|------------------------------------------|---------|---------------------|--|--|
| Legal Desc:                                     | 0012205                                                                            | Monthly                                  | Remarks |                     |  |  |
| Pub Rmks:<br>Inclusions:<br>Property Listed By: | and stainless appliances.<br>kitchen. There is a spacio<br>have playground and ple |                                          |         |                     |  |  |