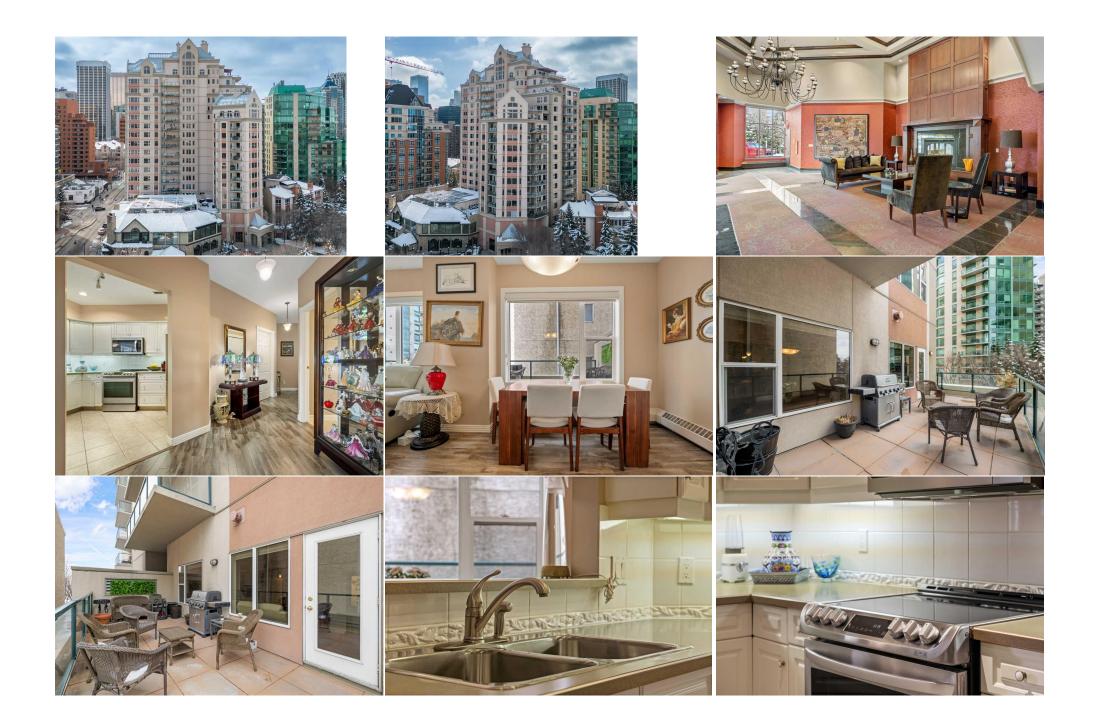

**Room Information** 

Water Source:

| <u>Room</u><br>4pc Bathroom<br>Dining Room<br>Laundry<br>Living Room | <u>Level</u><br>Main<br>Main<br>Main<br>Main                                                                                                                                                                                                                                                                                                                                                                                                                                                                                                                                                                                                                                                                                                                                                                                                                                                                                                                                                                                                                                                                                                                                                                                                                                                                                                                                                                                                                                                                                                                                                                                                                                                                                                                                                                                                                                                                  | <u>Dimensions</u><br>8`5" x 12`6"<br>8`11" x 9`3"<br>9`9" x 6`3"<br>19`7" x 14`5" | <u>Room</u><br>Bedroom<br>Kitchen<br>Bedroom - Primary<br>Legal/Tax/Financial | <u>Level</u><br>Main<br>Main<br>Main | Dimensions<br>12`2" x 9`11"<br>10`3" x 11`5"<br>17`2" x 9`4" |  |  |  |  |  |
|----------------------------------------------------------------------|---------------------------------------------------------------------------------------------------------------------------------------------------------------------------------------------------------------------------------------------------------------------------------------------------------------------------------------------------------------------------------------------------------------------------------------------------------------------------------------------------------------------------------------------------------------------------------------------------------------------------------------------------------------------------------------------------------------------------------------------------------------------------------------------------------------------------------------------------------------------------------------------------------------------------------------------------------------------------------------------------------------------------------------------------------------------------------------------------------------------------------------------------------------------------------------------------------------------------------------------------------------------------------------------------------------------------------------------------------------------------------------------------------------------------------------------------------------------------------------------------------------------------------------------------------------------------------------------------------------------------------------------------------------------------------------------------------------------------------------------------------------------------------------------------------------------------------------------------------------------------------------------------------------|-----------------------------------------------------------------------------------|-------------------------------------------------------------------------------|--------------------------------------|--------------------------------------------------------------|--|--|--|--|--|
|                                                                      |                                                                                                                                                                                                                                                                                                                                                                                                                                                                                                                                                                                                                                                                                                                                                                                                                                                                                                                                                                                                                                                                                                                                                                                                                                                                                                                                                                                                                                                                                                                                                                                                                                                                                                                                                                                                                                                                                                               |                                                                                   |                                                                               |                                      |                                                              |  |  |  |  |  |
| Condo Fee:<br><b>\$845</b>                                           |                                                                                                                                                                                                                                                                                                                                                                                                                                                                                                                                                                                                                                                                                                                                                                                                                                                                                                                                                                                                                                                                                                                                                                                                                                                                                                                                                                                                                                                                                                                                                                                                                                                                                                                                                                                                                                                                                                               | Title:<br><b>Fee Simple</b><br>Fee Freq:<br><b>Monthly</b>                        |                                                                               | Zoning:<br>DC (pre 1P2007)           |                                                              |  |  |  |  |  |
| Legal Desc:                                                          | 9910841                                                                                                                                                                                                                                                                                                                                                                                                                                                                                                                                                                                                                                                                                                                                                                                                                                                                                                                                                                                                                                                                                                                                                                                                                                                                                                                                                                                                                                                                                                                                                                                                                                                                                                                                                                                                                                                                                                       |                                                                                   | Remarks                                                                       |                                      |                                                              |  |  |  |  |  |
| Pub Rmks:<br>Inclusions:<br>Property Listed By:                      | Remarks<br>Discover your dream urban home in Calgary's highly desirable Eau Claire neighborhood! This elegant 2-bedroom, 1-bathroom condo, built in 1999, offers a perfect<br>blend of classic charm and modern amenities ideal for those seeking a peaceful yet vibrant lifestyle in the heart of the city. Step into a kitchen with upgraded<br>stainless steel appliances, adding a touch of luxury to everyday living. Located in the picturesque Eau Claire community, this condo provides unbeatable access to<br>scenic river pathways, tranquil parks, and all the urban conveniences Calgary has to offer. Enjoy walking distance to Prince's Island Park for nature lovers, where<br>outdoor activities and the beauty of the Bow River are just moments away. Take in riverside strolls, cycling, and relaxing by the water, or explore the trendy streets<br>of nearby Kensington, filled with boutique shopping, gournet dining, and a lively arts scene. The condo's high ceilings and open-concept layout create a spacious,<br>bright atmosphere that feels both welcoming and elegant. One of the standout features is the expansive southwest-facing terrace—a large outdoor space perfect<br>for entertaining guests, hosting barbecues, or simply soaking up the sunshine with breathtaking views of nature and the city skyline. Additional perks include<br>Concierge Services and secured underground parking for ultimate comfort and security. Whether you're unwinding on your private terrace or soaking up the<br>excitement of Eau Claire and Kensington, this condo offers the perfect balance of urban convenience and serene living. Don't miss out on owning a piece of<br>Calgary's urban paradise! Book a viewing today and explore the timeless elegance and unbeatable location of this stunning condo. Be sure to check out the virtual<br>tour!<br>n/a<br>RE/MAX First |                                                                                   |                                                                               |                                      |                                                              |  |  |  |  |  |