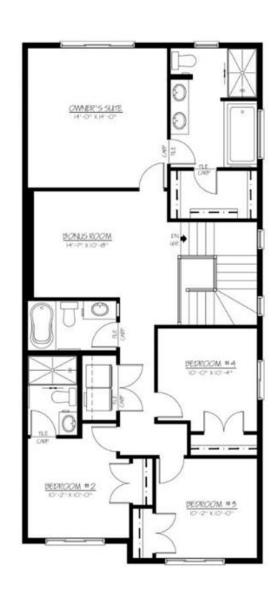

Utilities and Features

| Roof:<br>Heating: | Asphalt Shingle<br>Forced Air,Natural Gas |                                  | Construction:<br>Stone,Vinyl Siding,Wood | Frame                      |                    |
|-------------------|-------------------------------------------|----------------------------------|------------------------------------------|----------------------------|--------------------|
| Sewer:            | News                                      |                                  | Flooring:                                |                            |                    |
| Ext Feat:         | None                                      |                                  | Carpet,Ceramic Tile,Hard                 | wood                       |                    |
|                   |                                           |                                  | Water Source:                            |                            |                    |
|                   |                                           |                                  | Fnd/Bsmt:                                |                            |                    |
|                   |                                           |                                  | Poured Concrete                          |                            |                    |
| Kitchen Appl:     | Dishwasher,Microwa                        | ave,Range,Refrigerator           |                                          |                            |                    |
| Int Feat:         | Double Vanity,Kitch                       | en Island,No Animal Home,No Smok | ing Home,Open Floorplan,Pantry,So        | aking Tub, Stone Counters, | ,Walk-In Closet(s) |
| Utilities:        |                                           |                                  |                                          |                            |                    |
|                   |                                           |                                  | Room Information                         |                            |                    |
| Room              | Level                                     | Dimensions                       | Room                                     | Level                      | <u>Dimensions</u>  |
| 2pc Bathroom      | Main                                      | 0`0" x 0`0"                      | Nook                                     | Main                       | 10`0" x 10`6"      |
| Great Room        | Main                                      | 13`0" x 16`5"                    | Bedroom - Primary                        | Upper                      | 14`0" x 14`0"      |
| 5pc Ensuite ba    | ath Upper                                 | 0`0" x 0`0"                      | Bonus Room                               | Upper                      | 14`7" x 10`8"      |
| 3pc Ensuite ba    |                                           | 0`0" x 0`0"                      | Bedroom                                  | Upper                      | 10`2" x 10`0"      |
| Bedroom           | Upper                                     | 10`2" x 10`0"                    | 4pc Bathroom                             | Upper                      | 0`0" x 0`0"        |
| Bedroom           | Upper                                     | 10`0" x 10`4"                    | Flex Space                               | Main                       | 11`7" x 8`10"      |
|                   | abbei                                     |                                  | e. epuee                                 |                            |                    |

| Title:                   | Zoning:                                                                                                                                                                                                                                                                                                                                                                                                                                                                                                                                                                                                                                                                                                                                                                   |
|--------------------------|---------------------------------------------------------------------------------------------------------------------------------------------------------------------------------------------------------------------------------------------------------------------------------------------------------------------------------------------------------------------------------------------------------------------------------------------------------------------------------------------------------------------------------------------------------------------------------------------------------------------------------------------------------------------------------------------------------------------------------------------------------------------------|
| Fee Simple               | R-G                                                                                                                                                                                                                                                                                                                                                                                                                                                                                                                                                                                                                                                                                                                                                                       |
| Legal Desc:              | 2310164                                                                                                                                                                                                                                                                                                                                                                                                                                                                                                                                                                                                                                                                                                                                                                   |
|                          | Remarks                                                                                                                                                                                                                                                                                                                                                                                                                                                                                                                                                                                                                                                                                                                                                                   |
|                          |                                                                                                                                                                                                                                                                                                                                                                                                                                                                                                                                                                                                                                                                                                                                                                           |
| Pub Rmks:                | Discover luxury and convenience in this immaculate home nestled near parks and pathways. The heart of the home boasts an impressive 8' kitchen island,<br>complemented by a spice kitchen with a gas range and quartz countertops throughout. Enjoy the open feel of 9' ceilings on the main floor and unwind by the<br>electric fireplace in the great room. A versatile main floor flex room offers flexibility for any lifestyle. Upstairs, find 4 bedrooms and a central bonus room, along<br>with dual owner's bedrooms each featuring private ensuites, including a lavish 5-piece owner's ensuite with a walk-in closet. Additional features include a separat<br>side entrance, a 9' foundation, and the serenity of no rear neighbors. Photos are representative |
| Pub Rmks:<br>Inclusions: | complemented by a spice kitchen with a gas range and quartz countertops throughout. Enjoy the open feel of 9' ceilings on the main floor and unwind by the electric fireplace in the great room. A versatile main floor flex room offers flexibility for any lifestyle. Upstairs, find 4 bedrooms and a central bonus room, along with dual owner's bedrooms each featuring private ensuites, including a lavish 5-piece owner's ensuite with a walk-in closet. Additional features include a separat                                                                                                                                                                                                                                                                     |