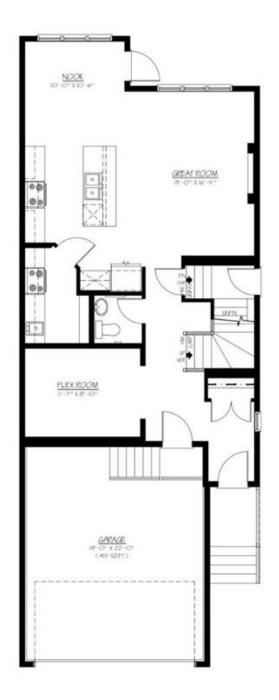

Utilities and Features

| Roof:<br>Heating: | Asphalt Shingle<br>Forced Air,Natural Gas |                                  | Construction:<br>Stone,Vinyl Siding,Wood | Frame                      |                    |
|-------------------|-------------------------------------------|----------------------------------|------------------------------------------|----------------------------|--------------------|
| Sewer:            | News                                      |                                  | Flooring:                                |                            |                    |
| Ext Feat:         | None                                      |                                  | Carpet,Ceramic Tile,Hard                 | wood                       |                    |
|                   |                                           |                                  | Water Source:                            |                            |                    |
|                   |                                           |                                  | Fnd/Bsmt:                                |                            |                    |
|                   |                                           |                                  | Poured Concrete                          |                            |                    |
| Kitchen Appl:     | Dishwasher,Microwa                        | ave,Range,Refrigerator           |                                          |                            |                    |
| Int Feat:         | Double Vanity,Kitch                       | en Island,No Animal Home,No Smok | ing Home,Open Floorplan,Pantry,So        | aking Tub, Stone Counters, | ,Walk-In Closet(s) |
| Utilities:        |                                           |                                  |                                          |                            |                    |
|                   |                                           |                                  | Room Information                         |                            |                    |
| Room              | Level                                     | Dimensions                       | Room                                     | Level                      | <u>Dimensions</u>  |
| 2pc Bathroom      | Main                                      | 0`0" x 0`0"                      | Nook                                     | Main                       | 10`0" x 10`6"      |
| Great Room        | Main                                      | 13`0" x 16`5"                    | Bedroom - Primary                        | Upper                      | 14`0" x 14`0"      |
| 5pc Ensuite ba    | ath Upper                                 | 0`0" x 0`0"                      | Bonus Room                               | Upper                      | 14`7" x 10`8"      |
| 3pc Ensuite ba    |                                           | 0`0" x 0`0"                      | Bedroom                                  | Upper                      | 10`2" x 10`0"      |
| Bedroom           | Upper                                     | 10`2" x 10`0"                    | 4pc Bathroom                             | Upper                      | 0`0" x 0`0"        |
| Bedroom           | Upper                                     | 10`0" x 10`4"                    | Flex Space                               | Main                       | 11`7" x 8`10"      |
|                   | abbei                                     |                                  | e. epuee                                 |                            |                    |

| Title:                   | Zoning:                                                                                                                                                                                                                                                                                                                                                                                                                                                                                                                                                                                                                                                                                                                                                                   |
|--------------------------|---------------------------------------------------------------------------------------------------------------------------------------------------------------------------------------------------------------------------------------------------------------------------------------------------------------------------------------------------------------------------------------------------------------------------------------------------------------------------------------------------------------------------------------------------------------------------------------------------------------------------------------------------------------------------------------------------------------------------------------------------------------------------|
| Fee Simple               | R-G                                                                                                                                                                                                                                                                                                                                                                                                                                                                                                                                                                                                                                                                                                                                                                       |
| Legal Desc:              | 2310164                                                                                                                                                                                                                                                                                                                                                                                                                                                                                                                                                                                                                                                                                                                                                                   |
|                          | Remarks                                                                                                                                                                                                                                                                                                                                                                                                                                                                                                                                                                                                                                                                                                                                                                   |
|                          |                                                                                                                                                                                                                                                                                                                                                                                                                                                                                                                                                                                                                                                                                                                                                                           |
| Pub Rmks:                | Discover luxury and convenience in this immaculate home nestled near parks and pathways. The heart of the home boasts an impressive 8' kitchen island,<br>complemented by a spice kitchen with a gas range and quartz countertops throughout. Enjoy the open feel of 9' ceilings on the main floor and unwind by the<br>electric fireplace in the great room. A versatile main floor flex room offers flexibility for any lifestyle. Upstairs, find 4 bedrooms and a central bonus room, along<br>with dual owner's bedrooms each featuring private ensuites, including a lavish 5-piece owner's ensuite with a walk-in closet. Additional features include a separat<br>side entrance, a 9' foundation, and the serenity of no rear neighbors. Photos are representative |
| Pub Rmks:<br>Inclusions: | complemented by a spice kitchen with a gas range and quartz countertops throughout. Enjoy the open feel of 9' ceilings on the main floor and unwind by the electric fireplace in the great room. A versatile main floor flex room offers flexibility for any lifestyle. Upstairs, find 4 bedrooms and a central bonus room, along with dual owner's bedrooms each featuring private ensuites, including a lavish 5-piece owner's ensuite with a walk-in closet. Additional features include a separat                                                                                                                                                                                                                                                                     |