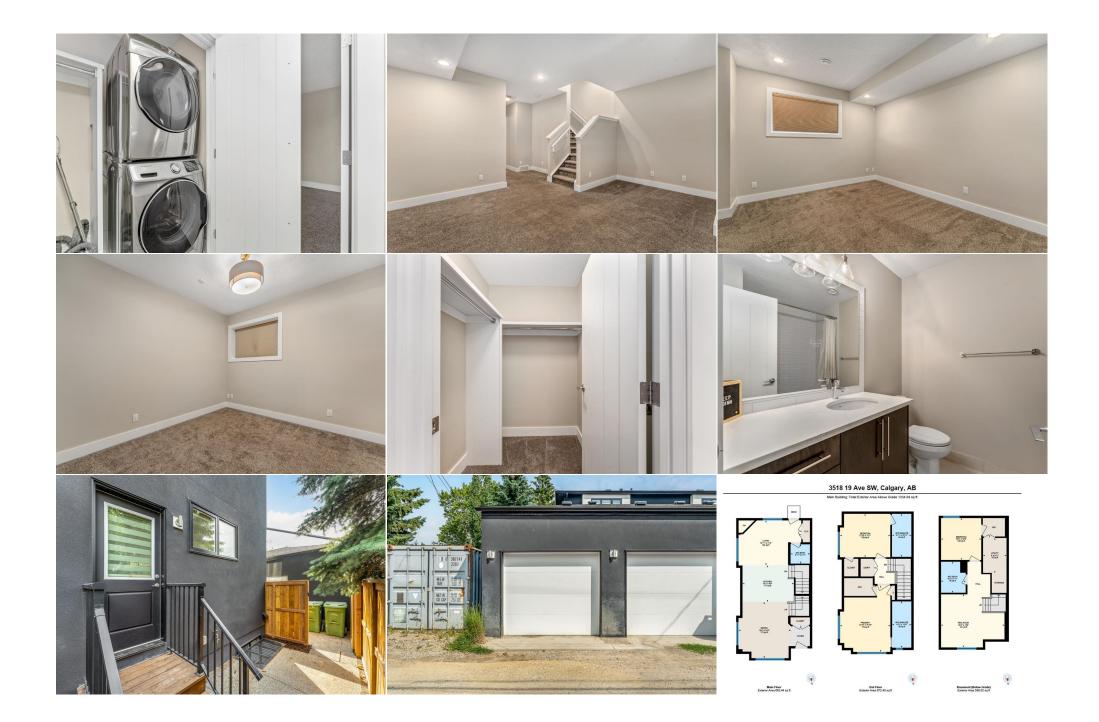

Utilities and Features

| Roof:<br>Heating:<br>Sewer:                                                                       | Asphalt Shingle<br>High Efficiency | e<br>,Forced Air,Natural Gas                                                                                                                                                                                                    |                                                                                           | Construction:<br>Composite Siding,Stucco,Wood Siding<br>Flooring:                                                              |                                                                          |                                                                                                                     |  |  |
|---------------------------------------------------------------------------------------------------|------------------------------------|---------------------------------------------------------------------------------------------------------------------------------------------------------------------------------------------------------------------------------|-------------------------------------------------------------------------------------------|--------------------------------------------------------------------------------------------------------------------------------|--------------------------------------------------------------------------|---------------------------------------------------------------------------------------------------------------------|--|--|
| Ext Feat:                                                                                         | BBQ gas line,P                     | BBQ gas line,Private Entrance Carpet,Ceramic Tile,Hardwood<br>Water Source:<br>Fnd/Bsmt:<br>Poured Concrete                                                                                                                     |                                                                                           | d                                                                                                                              |                                                                          |                                                                                                                     |  |  |
| Kitchen Appl:<br>Int Feat:<br>Utilities:                                                          |                                    | Dishwasher,Dryer,Electric Range,Gas Cooktop,Range Hood,Refrigerator,Washer<br>Built-in Features,Ceiling Fan(s),Closet Organizers,Double Vanity,Kitchen Island,Quartz Counters,Skylight(s),Walk-In Closet(s)<br>Room Information |                                                                                           |                                                                                                                                |                                                                          |                                                                                                                     |  |  |
| <u>Room</u><br>2pc Bathroom<br>Kitchen<br>4pc Ensuite bar<br>Bedroom<br>4pc Bathroom<br>Game Room | ith                                | <u>Level</u><br>Main<br>Main<br>Second<br>Second<br>Basement<br>Basement                                                                                                                                                        | Dimensions<br>13`1" x 9`4"<br>4`11" x 11`9"<br>12`10" x 11`1"<br>16`2" x 13`6"<br>Legal/T | Room<br>Dining Room<br>Living Room<br>4pc Ensuite bath<br>Bedroom - Primary<br>Bedroom<br>Furnace/Utility Room<br>ax/Financial | <u>Level</u><br>Main<br>Main<br>Second<br>Second<br>Basement<br>Basement | Dimensions<br>13`4" x 14`4"<br>15`11" x 11`5"<br>4`11" x 10`11"<br>12`10" x 16`10"<br>10`3" x 10`8"<br>6`0" x 8`11" |  |  |

| Condo Fee:<br><b>\$260</b>                      |                                                                                                                                                                                                                                                                                                                                                                              | Title:<br><b>Fee Simple</b><br>Fee Freq:                                                                                                                                                                                                                                                                                                                                                                                                                                                                                                                                                               | Zoning:<br>M-C1                                                                                                                                                                                                                                                                                                                                                                                                                                                                                                                                                                                                                                                                                                                                                                                                                                                                                                                                                                                                                     |
|-------------------------------------------------|------------------------------------------------------------------------------------------------------------------------------------------------------------------------------------------------------------------------------------------------------------------------------------------------------------------------------------------------------------------------------|--------------------------------------------------------------------------------------------------------------------------------------------------------------------------------------------------------------------------------------------------------------------------------------------------------------------------------------------------------------------------------------------------------------------------------------------------------------------------------------------------------------------------------------------------------------------------------------------------------|-------------------------------------------------------------------------------------------------------------------------------------------------------------------------------------------------------------------------------------------------------------------------------------------------------------------------------------------------------------------------------------------------------------------------------------------------------------------------------------------------------------------------------------------------------------------------------------------------------------------------------------------------------------------------------------------------------------------------------------------------------------------------------------------------------------------------------------------------------------------------------------------------------------------------------------------------------------------------------------------------------------------------------------|
| Legal Desc:                                     | 1711750                                                                                                                                                                                                                                                                                                                                                                      | <b>Monthly</b><br>Remarks                                                                                                                                                                                                                                                                                                                                                                                                                                                                                                                                                                              |                                                                                                                                                                                                                                                                                                                                                                                                                                                                                                                                                                                                                                                                                                                                                                                                                                                                                                                                                                                                                                     |
| Pub Rmks:<br>Inclusions:<br>Property Listed By: | meticulously crafted townhom<br>designed and executed by an<br>room with big windows and im<br>including a gas cooktop, and w<br>entrance that leads out to a p<br>pendant lighting. Upstairs is t<br>closet, and an attached ensuit<br>organizers and another full en<br>closet, and a full bathroom. Th<br>days. This residence is nestled<br>17th Avenue, and quick drive | ne is adorned with professional finishing selections and<br>experienced local builder with numerous built-ins and<br>nmaculate hardwood floors. Transitioning into the chef<br>white penny rounds tile backsplash. The living room is<br>private single detached garage. This floor is finished of<br>the expansive primary bedroom, flooded with natural li-<br>te that comes with a standup rain shower with a tiled<br>insuite with a skylight complete this level. Down in the<br>he basement also includes the spacious mechanical rood<br>d in the desirable community of Killarney, mere minute | living in a perfect blend of luxury, quality and inner city convenience. This<br>ad has been impeccably maintained over the past few years. Exceptionally<br>d thoughtful upgrades. The main floor opens up into a foyer and adjoining dining<br>ef's kitchen is a giant island, quartz countertops, stainless steel appliances<br>s off to the back and includes a stone fronted gas fireplace, connecting to the rear<br>ff by a functional powder room with a complementing quartz counter and modern<br>light by two large south and west facing windows. It also includes a walk-in-<br>product niche and a double vanity sink. An additional large bedroom with closet<br>basement is a carpeted recreation room, an additional bedroom with a walk-in-<br>boom which boasts ample storage space and convenient A/C for those hot summer<br>tes away from green spaces and recreation opportunities, restaurants, shopping,<br>at made for those who cherish nature without straying far from the city.<br>Frigerator, Washer |