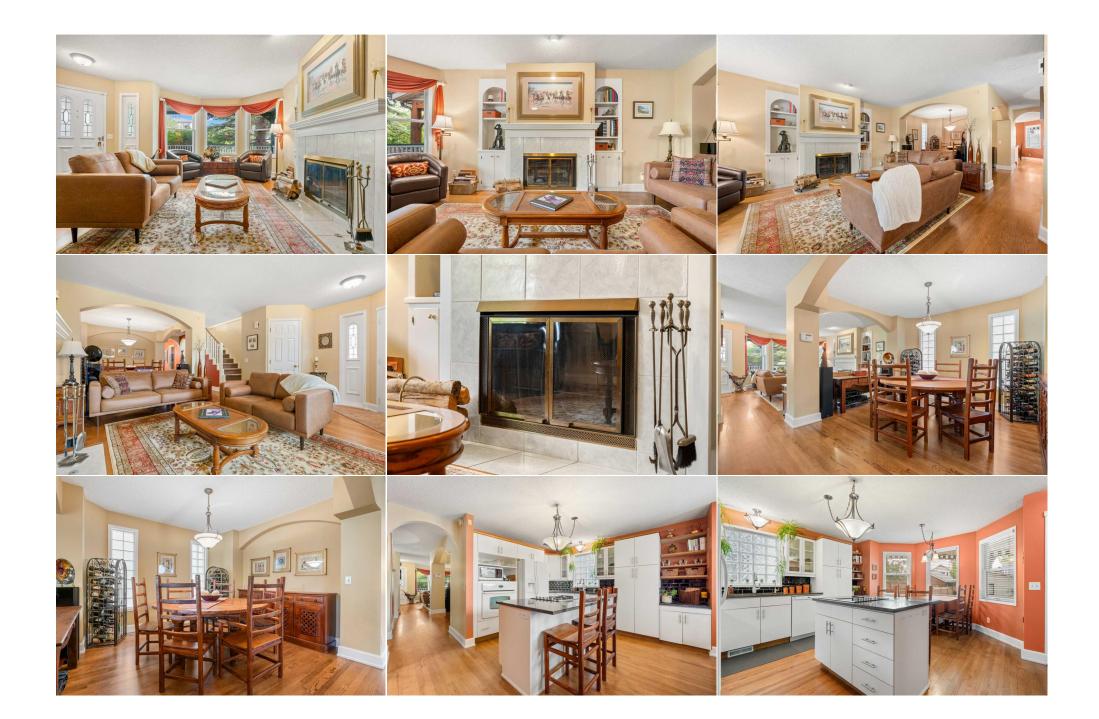

| Storage                                         | Basement                                                                                                                                                                     | 16`11" x 18`0"                                                                                                                                                                                                                                                                   | Furnace/Utility Room<br>Legal/Tax/Financial                                                                                                                                                                                                                                                                    | Basement                                                                                                                                                                                                                                                                                                                                                                                                                                                                                                                                                                                                                                                                                                                                                                                                                                                                                                                                       | 9`11" x 5`11" |  |  |
|-------------------------------------------------|------------------------------------------------------------------------------------------------------------------------------------------------------------------------------|----------------------------------------------------------------------------------------------------------------------------------------------------------------------------------------------------------------------------------------------------------------------------------|----------------------------------------------------------------------------------------------------------------------------------------------------------------------------------------------------------------------------------------------------------------------------------------------------------------|------------------------------------------------------------------------------------------------------------------------------------------------------------------------------------------------------------------------------------------------------------------------------------------------------------------------------------------------------------------------------------------------------------------------------------------------------------------------------------------------------------------------------------------------------------------------------------------------------------------------------------------------------------------------------------------------------------------------------------------------------------------------------------------------------------------------------------------------------------------------------------------------------------------------------------------------|---------------|--|--|
| Title:<br><b>Fee Simple</b><br>Legal Desc:      | 6219L                                                                                                                                                                        | Zoning:<br><b>R-C2</b>                                                                                                                                                                                                                                                           |                                                                                                                                                                                                                                                                                                                |                                                                                                                                                                                                                                                                                                                                                                                                                                                                                                                                                                                                                                                                                                                                                                                                                                                                                                                                                |               |  |  |
|                                                 |                                                                                                                                                                              |                                                                                                                                                                                                                                                                                  | Remarks                                                                                                                                                                                                                                                                                                        |                                                                                                                                                                                                                                                                                                                                                                                                                                                                                                                                                                                                                                                                                                                                                                                                                                                                                                                                                |               |  |  |
| Pub Rmks:<br>Inclusions:<br>Property Listed By: | incredible features th<br>Detached Garage. The<br>kitchen is highlighted<br>retreat features a 5-p<br>Claw Bathtub. The low<br>storage room with the<br>backyard is a garden | at are sure to impress (includir<br>main floor features Hardwood<br>by black speckled stone count<br>iece ensuite, and a private balo<br>ver level is where you will find<br>potential to be converted to a<br>pasis featuring a towering cent<br>abeth School, parks, playgroun | ng a new Roof in 2024), this remarkable<br>Flooring throughout, a marvelous forma<br>ers, a breakfast nook with Bay Windows<br>cony. Also on the upper floor is a sizeabl<br>plenty of additional space and is compris<br>bedroom or any other versatile space to<br>cral tree and professional landscaping. T | ed Inner-City infill offers an exquisitely curated home in the heart of Hillhurst. Boasting a plethora of<br>a new Roof in 2024), this remarkable gem offers over 2300 Sqft. of fully developed living space and a<br>looring throughout, a marvelous formal dining area, and a bright, crisp gourmet kitchen. This chef in<br>s, a breakfast nook with Bay Windows, and an ample amount of built-in storage space. The spacious<br>ny. Also on the upper floor is a sizeable second bedroom, and a 4-piece bathroom highlighted by a go<br>enty of additional space and is comprised of a family/recreation room, another 4-piece bathroom, a m<br>edroom or any other versatile space that suits your needs, the laundry room, and the utility room. TI<br>I tree and professional landscaping. This wonderful home is within walking distance to Made by Marc<br>s, fields, and all of the other supreme amenities Kensington has to offer! |               |  |  |