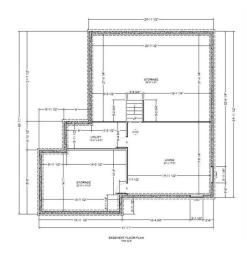

| General Information |                                                                                                                                                                                |                   |       | DOM           |               |  |
|---------------------|--------------------------------------------------------------------------------------------------------------------------------------------------------------------------------|-------------------|-------|---------------|---------------|--|
| Prop Type:          | Residential                                                                                                                                                                    |                   |       | 53            |               |  |
| Sub Type:           | Detached                                                                                                                                                                       |                   |       | <u>Layout</u> |               |  |
| City/Town:          | Calgary                                                                                                                                                                        | Finished Floor Ar | ea    | Beds:         | 4 (4 )        |  |
| Year Built:         | 1975                                                                                                                                                                           | Abv Sqft:         | 2,415 | Baths:        | 3.0 (3 0)     |  |
| Lot Information     |                                                                                                                                                                                | Low Sqft:         |       | Style:        | 3 Level Split |  |
| Lot Sz Ar:          | 9,200 sqft                                                                                                                                                                     | Ttl Sqft:         | 2,415 |               |               |  |
| Lot Shape:          |                                                                                                                                                                                |                   |       | Parking       |               |  |
|                     |                                                                                                                                                                                |                   |       | Ttl Park:     | 2             |  |
|                     |                                                                                                                                                                                |                   |       | Garage Sz:    | 2             |  |
| Access:             |                                                                                                                                                                                |                   |       | 2             |               |  |
| Lot Feat:           | Back Yard,Backs on to Park/Green Space,City Lot,Cul-De-Sac,Front Yard,Gentle Sloping,No Neighbours<br>Behind,Level,Street Lighting,Underground Sprinklers,Paved,Pie Shaped Lot |                   |       |               |               |  |
| Park Feat:          | Double Garage Attached                                                                                                                                                         |                   |       |               |               |  |

Utilities and Features

| Roof:<br>Heating:<br>Sewer: | Asphalt Shingle<br>High Efficiency,Forced Air,Natural G                                                                                        | 35            |                     | Construction:<br>Brick,Composite Siding,Concrete,Wood Frame<br>Flooring:<br>See Remarks<br>Water Source:<br>Fnd/Bsmt:<br>Poured Concrete |                |  |  |  |  |
|-----------------------------|------------------------------------------------------------------------------------------------------------------------------------------------|---------------|---------------------|------------------------------------------------------------------------------------------------------------------------------------------|----------------|--|--|--|--|
| Ext Feat:                   | Gas Grill,Lighting,Private Yard,Rain                                                                                                           | Gutters       | 5                   |                                                                                                                                          |                |  |  |  |  |
|                             |                                                                                                                                                |               | Water Source:       |                                                                                                                                          |                |  |  |  |  |
|                             |                                                                                                                                                |               | Fnd/Bsmt:           |                                                                                                                                          |                |  |  |  |  |
|                             |                                                                                                                                                |               | Poured Concrete     |                                                                                                                                          |                |  |  |  |  |
| Kitchen Appl:               | None<br>Kitchen Island,No Smoking Home,Open Floorplan,See Remarks,Smart Home,Vaulted Ceiling(s),Vinyl Windows,Walk-In Closet(s),Wired for Data |               |                     |                                                                                                                                          |                |  |  |  |  |
| nt Feat:                    |                                                                                                                                                |               |                     |                                                                                                                                          |                |  |  |  |  |
| Jtilities:                  |                                                                                                                                                |               |                     |                                                                                                                                          |                |  |  |  |  |
|                             |                                                                                                                                                |               | Room Information    |                                                                                                                                          |                |  |  |  |  |
| Room                        | Level                                                                                                                                          | Dimensions    | Room                | Level                                                                                                                                    | Dimensions     |  |  |  |  |
| Kitchen                     | Second                                                                                                                                         | 17`9" x 13`3" | Dining Room         | Second                                                                                                                                   | 17`9" x 8`2"   |  |  |  |  |
| iving Room                  | Second                                                                                                                                         | 14`9" x 19`4" | Bedroom             | Third                                                                                                                                    | 10`5" x 14`0"  |  |  |  |  |
| Bedroom                     | Third                                                                                                                                          | 10`5" x 14`0" | Bedroom - Primary   | Third                                                                                                                                    | 11`11" x 12`7" |  |  |  |  |
| amily Room                  | Main                                                                                                                                           | 21`3" x 12`7" | Bedroom             | Main                                                                                                                                     | 12`6" x 10`9"  |  |  |  |  |
| Laundry                     | Main                                                                                                                                           | 4`8" x 8`8"   | 4pc Bathroom        | Main                                                                                                                                     | 0`0" x 0`0"    |  |  |  |  |
| 5pc Bathroom                | Third                                                                                                                                          | 0`0" x 0`0"   | 5pc Bathroom        | Second                                                                                                                                   | 0`0" x 0`0"    |  |  |  |  |
| -                           |                                                                                                                                                |               | Legal/Tax/Financial |                                                                                                                                          |                |  |  |  |  |
| Title                       |                                                                                                                                                | Zoning:       |                     |                                                                                                                                          |                |  |  |  |  |