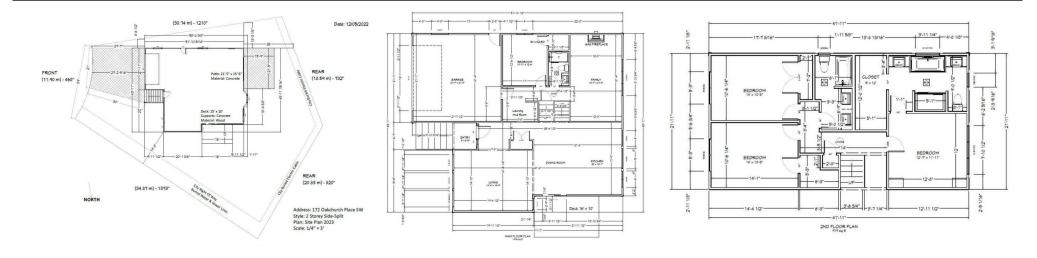

| General Information |                                                                                                                                                                                |                   |       | DOM           |               |  |
|---------------------|--------------------------------------------------------------------------------------------------------------------------------------------------------------------------------|-------------------|-------|---------------|---------------|--|
| Prop Type:          | Residential                                                                                                                                                                    |                   |       | 53            |               |  |
| Sub Type:           | Detached                                                                                                                                                                       |                   |       | <u>Layout</u> |               |  |
| City/Town:          | Calgary                                                                                                                                                                        | Finished Floor Ar | ea    | Beds:         | 4 (4 )        |  |
| Year Built:         | 1975                                                                                                                                                                           | Abv Sqft:         | 2,415 | Baths:        | 3.0 (3 0)     |  |
| Lot Information     |                                                                                                                                                                                | Low Sqft:         |       | Style:        | 3 Level Split |  |
| Lot Sz Ar:          | 9,200 sqft                                                                                                                                                                     | Ttl Sqft:         | 2,415 |               |               |  |
| Lot Shape:          |                                                                                                                                                                                |                   |       | Parking       |               |  |
|                     |                                                                                                                                                                                |                   |       | Ttl Park:     | 2             |  |
|                     |                                                                                                                                                                                |                   |       | Garage Sz:    | 2             |  |
| Access:             |                                                                                                                                                                                |                   |       | 2             |               |  |
| Lot Feat:           | Back Yard,Backs on to Park/Green Space,City Lot,Cul-De-Sac,Front Yard,Gentle Sloping,No Neighbours<br>Behind,Level,Street Lighting,Underground Sprinklers,Paved,Pie Shaped Lot |                   |       |               |               |  |
| Park Feat:          | Double Garage Attached                                                                                                                                                         |                   |       |               |               |  |

Utilities and Features

| Roof:<br>Heating:<br>Sewer: | Asphalt Shingle<br>High Efficiency,Forced Air,Natural G                                                                                        | 35            |                     | Construction:<br>Brick,Composite Siding,Concrete,Wood Frame<br>Flooring:<br>See Remarks<br>Water Source:<br>Fnd/Bsmt:<br>Poured Concrete |                |  |  |  |  |
|-----------------------------|------------------------------------------------------------------------------------------------------------------------------------------------|---------------|---------------------|------------------------------------------------------------------------------------------------------------------------------------------|----------------|--|--|--|--|
| Ext Feat:                   | Gas Grill,Lighting,Private Yard,Rain                                                                                                           | Gutters       | 5                   |                                                                                                                                          |                |  |  |  |  |
|                             |                                                                                                                                                |               | Water Source:       |                                                                                                                                          |                |  |  |  |  |
|                             |                                                                                                                                                |               | Fnd/Bsmt:           |                                                                                                                                          |                |  |  |  |  |
|                             |                                                                                                                                                |               | Poured Concrete     |                                                                                                                                          |                |  |  |  |  |
| Kitchen Appl:               | None<br>Kitchen Island,No Smoking Home,Open Floorplan,See Remarks,Smart Home,Vaulted Ceiling(s),Vinyl Windows,Walk-In Closet(s),Wired for Data |               |                     |                                                                                                                                          |                |  |  |  |  |
| nt Feat:                    |                                                                                                                                                |               |                     |                                                                                                                                          |                |  |  |  |  |
| Jtilities:                  |                                                                                                                                                |               |                     |                                                                                                                                          |                |  |  |  |  |
|                             |                                                                                                                                                |               | Room Information    |                                                                                                                                          |                |  |  |  |  |
| Room                        | Level                                                                                                                                          | Dimensions    | Room                | Level                                                                                                                                    | Dimensions     |  |  |  |  |
| Kitchen                     | Second                                                                                                                                         | 17`9" x 13`3" | Dining Room         | Second                                                                                                                                   | 17`9" x 8`2"   |  |  |  |  |
| iving Room                  | Second                                                                                                                                         | 14`9" x 19`4" | Bedroom             | Third                                                                                                                                    | 10`5" x 14`0"  |  |  |  |  |
| Bedroom                     | Third                                                                                                                                          | 10`5" x 14`0" | Bedroom - Primary   | Third                                                                                                                                    | 11`11" x 12`7" |  |  |  |  |
| amily Room                  | Main                                                                                                                                           | 21`3" x 12`7" | Bedroom             | Main                                                                                                                                     | 12`6" x 10`9"  |  |  |  |  |
| Laundry                     | Main                                                                                                                                           | 4`8" x 8`8"   | 4pc Bathroom        | Main                                                                                                                                     | 0`0" x 0`0"    |  |  |  |  |
| 5pc Bathroom                | Third                                                                                                                                          | 0`0" x 0`0"   | 5pc Bathroom        | Second                                                                                                                                   | 0`0" x 0`0"    |  |  |  |  |
| -                           |                                                                                                                                                |               | Legal/Tax/Financial |                                                                                                                                          |                |  |  |  |  |
| Title                       |                                                                                                                                                | Zoning:       |                     |                                                                                                                                          |                |  |  |  |  |