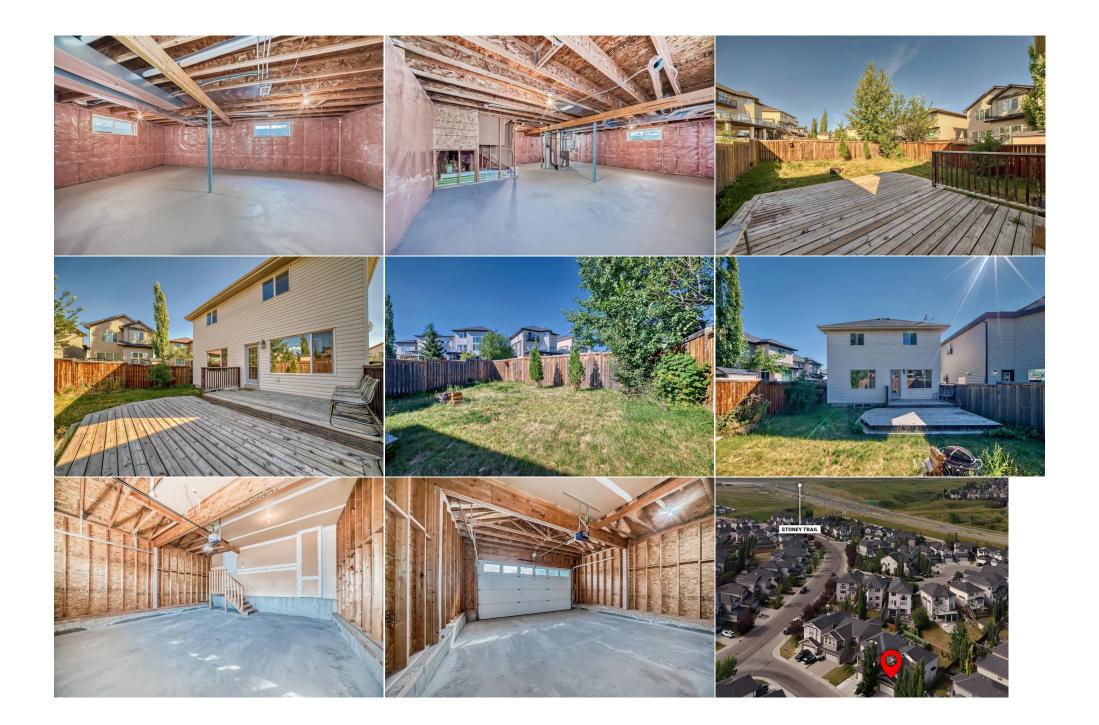

| Bedroom<br>Bonus Room                           | Second<br>Second                                                                                                                                                                                                                                                                                                                                                                                                                                                                                                                                                                                                                                                                                                                                                                                                                                                                                                                                                                                                                                                                                                                                                                                                                                                           | 14`11" x 9`10"<br>13`5" x 11`9" | Bedroom<br>4pc Bathroom<br>Legal/Tax/Financial | Second<br>Second | 13`7" x 9`10"<br>8`5" x 4`11" |  |  |  |
|-------------------------------------------------|----------------------------------------------------------------------------------------------------------------------------------------------------------------------------------------------------------------------------------------------------------------------------------------------------------------------------------------------------------------------------------------------------------------------------------------------------------------------------------------------------------------------------------------------------------------------------------------------------------------------------------------------------------------------------------------------------------------------------------------------------------------------------------------------------------------------------------------------------------------------------------------------------------------------------------------------------------------------------------------------------------------------------------------------------------------------------------------------------------------------------------------------------------------------------------------------------------------------------------------------------------------------------|---------------------------------|------------------------------------------------|------------------|-------------------------------|--|--|--|
| Title:<br><b>Fee Simple</b><br>Legal Desc:      | 0713905                                                                                                                                                                                                                                                                                                                                                                                                                                                                                                                                                                                                                                                                                                                                                                                                                                                                                                                                                                                                                                                                                                                                                                                                                                                                    | Zoning:<br><b>R-1N</b>          | Remarks                                        |                  |                               |  |  |  |
| Pub Rmks:<br>Inclusions:<br>Property Listed By: | Remarks<br>Welcome to this stunning home located in the heart of the vibrant community of Kincora. This beautiful front-garage home offers incredible value and charm, well<br>designed to impress with big windows that allows an abundance of natural sunlight. As you step inside you'll be greeted by an inviting open to below area,<br>highlighted the beautiful dark stained hardwood floors. The main floor features a functional kitchen layout with full-height upgraded cabinets. There is also a<br>spacious living room with a fireplace, kitchen with breakfast bar, and a family dining area. This house boasts over 2000 sqft of living area and includes a generous<br>backyard with plenty of room for family activities and outdoor enjoyment. Upstairs, this home offers 3 Bedrooms along with a spacious bonus room. The basement<br>is unfinished, presenting an opportunity for you to develop according to your vision. Located just 5 mins from stoney trail, shaganappi trail, and numerous shopping<br>centres, this home perfectly situated for both convenience and community. Don't miss out on this exceptional opportunity. This vacant home is ready for you to<br>move in and make it your own.<br>N/A<br>Real Estate Professionals Inc. |                                 |                                                |                  |                               |  |  |  |