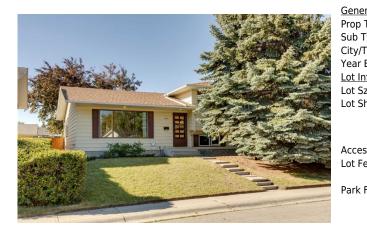

## 4911 VANTAGE Crescent, Calgary T3A 1X6

| MLS®#:  | A2153335 | Area:   | Varsity | Listing<br>Date: | 08/01/24       | List Price: <b>\$789,000</b> |
|---------|----------|---------|---------|------------------|----------------|------------------------------|
| Status: | Active   | County: | Calgary | Change:          | -\$36k, 16-Sep | Association: Fort McMurray   |

| eral Information |                                       |                    |                   | DOM                   |               |
|------------------|---------------------------------------|--------------------|-------------------|-----------------------|---------------|
| о Туре:          | Residential                           |                    |                   | 48                    |               |
| Туре:            | Detached                              |                    |                   | <u>Layout</u>         |               |
| /Town:           | Calgary                               | Finished Floor Are | <u>ea</u>         | Beds:                 | 4(31)         |
| r Built:         | 1973                                  | Abv Sqft:          | 1,131             | Baths:                | 2.5 (2 1)     |
| Information      |                                       | Low Sqft:          |                   | Style:                | 4 Level Split |
| Sz Ar:           | 5,661 sqft                            | Ttl Sqft:          | 1,131             |                       |               |
| Shape:           | 38.43 x 60.56 X 1                     | .01                |                   | Parking               |               |
|                  |                                       |                    |                   | Ttl Park:             | 2             |
|                  |                                       |                    |                   | Garage Sz:            | 2             |
| ess:             |                                       |                    |                   | -                     |               |
| Feat:            | Back Lane,City Lo<br>Lighting,Rectang |                    | n,Landscaped,Many | Trees,Standard Shaped | Lot,Street    |
| < Feat:          | Double Garage D                       | etached            |                   |                       |               |