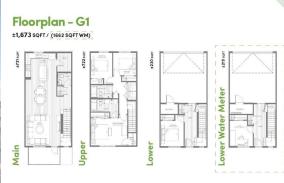

## 1750 RANGEVIEW Drive #109, Calgary T3M2B6

|                                                                           | 53371                                                                                                                                                                                      | Area:                                                 | Rangeview | Listing<br>Date:                                                                                                                       | 07/29/24 |                                                            |            | \$578,077                                                                               |                                                 |                                                                                         |                                             |
|---------------------------------------------------------------------------|--------------------------------------------------------------------------------------------------------------------------------------------------------------------------------------------|-------------------------------------------------------|-----------|----------------------------------------------------------------------------------------------------------------------------------------|----------|------------------------------------------------------------|------------|-----------------------------------------------------------------------------------------|-------------------------------------------------|-----------------------------------------------------------------------------------------|---------------------------------------------|
| Status: Acti                                                              | tive County: Calgary Change: +\$2k, 09-Aug Association: Fort McMurray                                                                                                                      |                                                       |           |                                                                                                                                        |          |                                                            |            |                                                                                         |                                                 |                                                                                         |                                             |
|                                                                           |                                                                                                                                                                                            |                                                       |           | General Inf<br>Prop Type:<br>Sub Type:<br>City/Town:<br>Year Built:<br>Lot Informa<br>Lot Sz Ar:<br>Lot Shape:<br>Access:<br>Lot Feat: | ation    | Residential<br>Row/Townh<br>Calgary<br>2024<br>Backs on to | iouse      | <u>Finished Floor Area</u><br>Abv Sqft:<br>Low Sqft:<br>Ttl Sqft:<br>een Space,Garden,L | 1,779<br>1,779<br>andscaped                     | DOM<br>187<br>Layout<br>Beds:<br>Baths:<br>Style:<br>Parking<br>Ttl Park:<br>Garage Sz: | 4 (3 1 )<br>2.5 (2 1)<br>3 Storey<br>2<br>2 |
|                                                                           | C. S. S.                                                                                                                                                                                   |                                                       |           | Park Feat:                                                                                                                             |          | Double Gar                                                 |            |                                                                                         | •                                               |                                                                                         |                                             |
|                                                                           |                                                                                                                                                                                            |                                                       |           |                                                                                                                                        |          | Utilities a                                                | nd Feature | 5                                                                                       |                                                 |                                                                                         |                                             |
| Roof:<br>leating:<br>Sewer:                                               | Asphalt Shingle<br>Forced Air                                                                                                                                                              | Construction:<br>Vinyl Siding,Wood Frame<br>Flooring: |           |                                                                                                                                        |          |                                                            |            |                                                                                         |                                                 |                                                                                         |                                             |
| Ext Feat:                                                                 | Balcony,Lighting                                                                                                                                                                           | Vinyl Plank<br>Water Source:<br>Fnd/Bsmt:             |           |                                                                                                                                        |          |                                                            |            |                                                                                         |                                                 |                                                                                         |                                             |
| Kitchen Appl:<br>nt Feat:<br>Jtilities:                                   | See Remarks,Slab<br>Dishwasher,Dryer,Electric Range,Garage Control(s),Microwave,Refrigerator,Washer<br>Breakfast Bar,Kitchen Island,Open Floorplan,Pantry,Stone Counters,Walk-In Closet(s) |                                                       |           |                                                                                                                                        |          |                                                            |            |                                                                                         |                                                 |                                                                                         |                                             |
|                                                                           |                                                                                                                                                                                            |                                                       |           |                                                                                                                                        |          | Room In                                                    | formation  |                                                                                         |                                                 |                                                                                         |                                             |
| Room<br>Dining Room<br>2pc Bathroom<br>4pc Bathroom<br>Bedroom<br>Bedroom | <u>Level</u><br>Main<br>Main<br>Upper<br>Upper<br>Lower                                                                                                                                    |                                                       |           | 12`4" x 14`2" Kitch   0`0" x 0`0" 4pc E   0`0" x 0`0" Bedro                                                                            |          |                                                            | Bedroom    | - Primary                                                                               | <u>Level</u><br>Main<br>Upper<br>Upper<br>Upper | Main     12`4" x 10`0"       Upper     0`0" x 0`0"       Upper     14`7" x 10`10"       |                                             |
| Condo Fee:<br><b>\$315</b>                                                |                                                                                                                                                                                            |                                                       |           | Title:<br><b>Fee Simpl</b><br>Fee Freq:                                                                                                | e        |                                                            |            |                                                                                         | Zoning:<br><b>TBD</b>                           |                                                                                         |                                             |