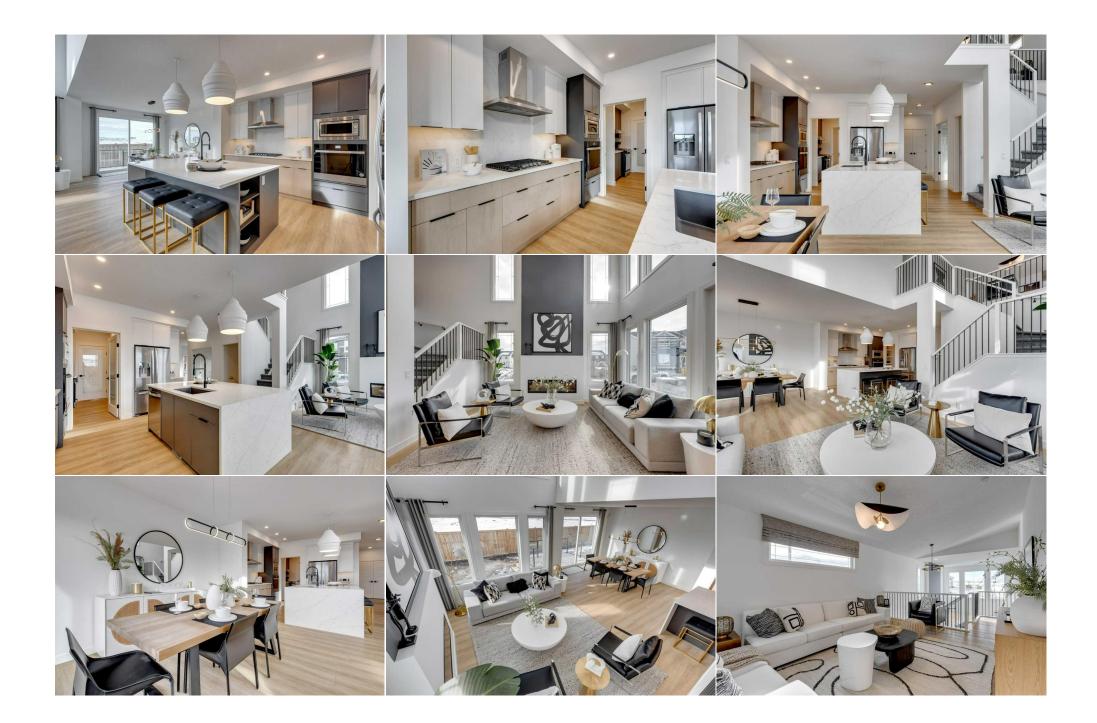

| Flex Space                                      | Main                                                                                                                                                                                                                                                                                                                                                                                                                                                                                                                                                                                                                                                                                                                                                                                                                                                                                                                                             | 9`0" x 9`11"           | <b>Bedroom</b><br>Legal/Tax/Financial | Upper | 9`11" x 10`4" |  |
|-------------------------------------------------|--------------------------------------------------------------------------------------------------------------------------------------------------------------------------------------------------------------------------------------------------------------------------------------------------------------------------------------------------------------------------------------------------------------------------------------------------------------------------------------------------------------------------------------------------------------------------------------------------------------------------------------------------------------------------------------------------------------------------------------------------------------------------------------------------------------------------------------------------------------------------------------------------------------------------------------------------|------------------------|---------------------------------------|-------|---------------|--|
| Title:<br><b>Fee Simple</b><br>Legal Desc:      | 2312456                                                                                                                                                                                                                                                                                                                                                                                                                                                                                                                                                                                                                                                                                                                                                                                                                                                                                                                                          | Zoning:<br><b>R1-U</b> |                                       |       |               |  |
|                                                 |                                                                                                                                                                                                                                                                                                                                                                                                                                                                                                                                                                                                                                                                                                                                                                                                                                                                                                                                                  |                        | Remarks                               |       |               |  |
| Pub Rmks:<br>Inclusions:<br>Property Listed By: | Discover the Legacy by Sterling Homes Calgary, blending luxury and practicality. This home features 4 bedrooms, 2.5 bathrooms, and a 2-car garage with 9' knockdown ceilings on both the main floor and basement. The executive kitchen boasts a gas cooktop, stainless steel appliances, an undermount sink, a water line to the fridge, a walk-through pantry, and a chimney hood fan. The main floor includes a flex room with double doors. Enjoy quartz countertops, Luxury Vinyl Planks (LVP) flooring, extra windows, and an electric fireplace with floor-to-ceiling tile. The primary bedroom's 5-piece ensuite features a walk-in shower, soaker tub, dual sinks, and a private WC. The rear deck is 12'6"x9' with a gas line for BBQs. Accented with black hardware, this home is designed for modern living. Currently under construction - possession expected Fall 2024. *Photos are representative.*<br>N/A<br>Bode Platform Inc. |                        |                                       |       |               |  |