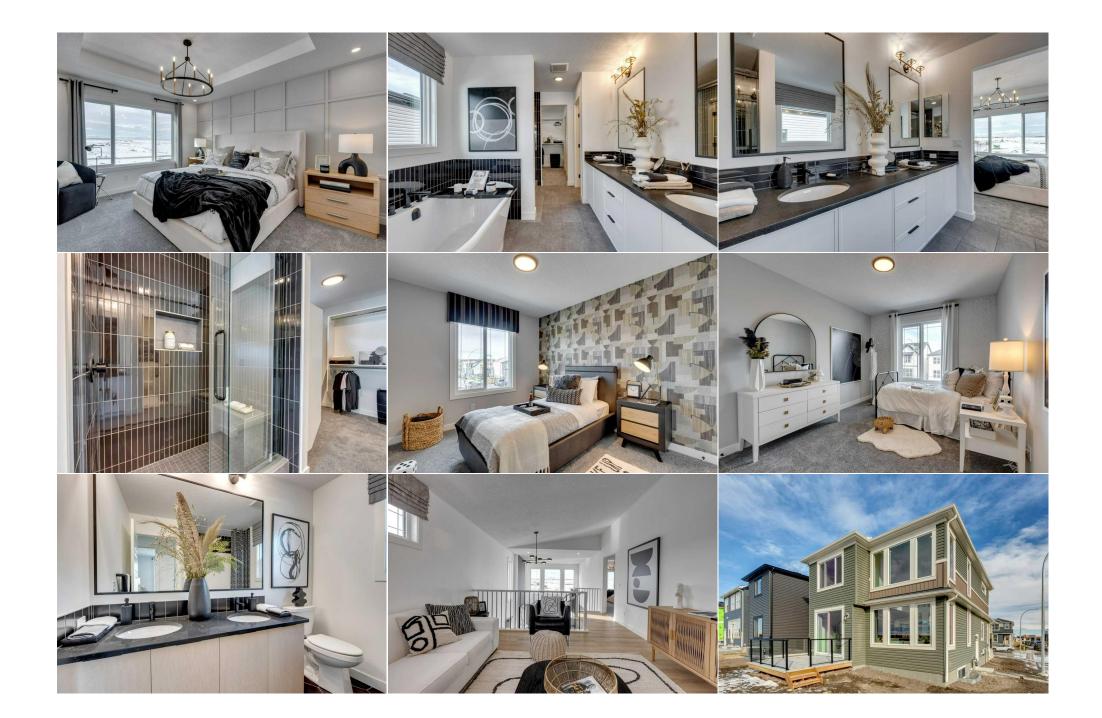

| Flex Space                                      | Main                                                                                                                                                                                                                                                                                                                                                                                                                                                                                                                                                                                                                                                                                                                                                                                                                                                                                                                                             | 9`0" x 9`11"           | <b>Bedroom</b><br>Legal/Tax/Financial | Upper | 9`11" x 10`4" |  |
|-------------------------------------------------|--------------------------------------------------------------------------------------------------------------------------------------------------------------------------------------------------------------------------------------------------------------------------------------------------------------------------------------------------------------------------------------------------------------------------------------------------------------------------------------------------------------------------------------------------------------------------------------------------------------------------------------------------------------------------------------------------------------------------------------------------------------------------------------------------------------------------------------------------------------------------------------------------------------------------------------------------|------------------------|---------------------------------------|-------|---------------|--|
| Title:<br><b>Fee Simple</b><br>Legal Desc:      | 2312456                                                                                                                                                                                                                                                                                                                                                                                                                                                                                                                                                                                                                                                                                                                                                                                                                                                                                                                                          | Zoning:<br><b>R1-U</b> |                                       |       |               |  |
|                                                 |                                                                                                                                                                                                                                                                                                                                                                                                                                                                                                                                                                                                                                                                                                                                                                                                                                                                                                                                                  |                        | Remarks                               |       |               |  |
| Pub Rmks:<br>Inclusions:<br>Property Listed By: | Discover the Legacy by Sterling Homes Calgary, blending luxury and practicality. This home features 4 bedrooms, 2.5 bathrooms, and a 2-car garage with 9' knockdown ceilings on both the main floor and basement. The executive kitchen boasts a gas cooktop, stainless steel appliances, an undermount sink, a water line to the fridge, a walk-through pantry, and a chimney hood fan. The main floor includes a flex room with double doors. Enjoy quartz countertops, Luxury Vinyl Planks (LVP) flooring, extra windows, and an electric fireplace with floor-to-ceiling tile. The primary bedroom's 5-piece ensuite features a walk-in shower, soaker tub, dual sinks, and a private WC. The rear deck is 12'6"x9' with a gas line for BBQs. Accented with black hardware, this home is designed for modern living. Currently under construction - possession expected Fall 2024. *Photos are representative.*<br>N/A<br>Bode Platform Inc. |                        |                                       |       |               |  |