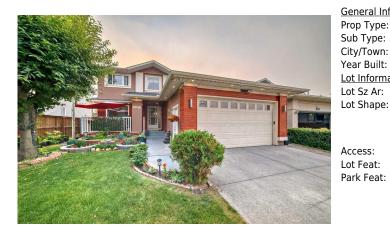

## 2538 CATALINA Boulevard, Calgary T1Y 6L7

| MLS®#:  | A2153511 | Area:   | Monterey Park | Listing<br>Date: | 08/13/24      | List Price: <b>\$794,900</b> |
|---------|----------|---------|---------------|------------------|---------------|------------------------------|
| Status: | Active   | County: | Calgary       |                  | -\$5k, 07-Sep | Association: Fort McMurray   |

| Furnace/Utility Room<br>4pc Bathroom<br>Kitchen<br>Den | Lower<br>Lower<br>Lower<br>Lower                                                                                                                                                                                                                                                                                                                                                                                                                                                                                                                                                                                                                                                                                                                                                                                                                                                                                                                                                                                                                                                                                                                                                                                                                                                                                                                                                                                                                                                                                                                                                                            | 0`0" x 0`0"<br>0`0" x 0`0"<br>10`5" x 9`1"<br>12`10" x 8`0" | Family Room<br>Media Room<br>Bedroom<br>Storage<br>Legal/Tax/Financial | Lower<br>Lower<br>Lower<br>Lower | 16`8" x 12`6"<br>14`11" x 11`4"<br>12`10" x 9`10"<br>6`9" x 3`5" |  |  |
|--------------------------------------------------------|-------------------------------------------------------------------------------------------------------------------------------------------------------------------------------------------------------------------------------------------------------------------------------------------------------------------------------------------------------------------------------------------------------------------------------------------------------------------------------------------------------------------------------------------------------------------------------------------------------------------------------------------------------------------------------------------------------------------------------------------------------------------------------------------------------------------------------------------------------------------------------------------------------------------------------------------------------------------------------------------------------------------------------------------------------------------------------------------------------------------------------------------------------------------------------------------------------------------------------------------------------------------------------------------------------------------------------------------------------------------------------------------------------------------------------------------------------------------------------------------------------------------------------------------------------------------------------------------------------------|-------------------------------------------------------------|------------------------------------------------------------------------|----------------------------------|------------------------------------------------------------------|--|--|
| Title:<br><b>Fee Simple</b><br>Legal Desc:             | 8810170                                                                                                                                                                                                                                                                                                                                                                                                                                                                                                                                                                                                                                                                                                                                                                                                                                                                                                                                                                                                                                                                                                                                                                                                                                                                                                                                                                                                                                                                                                                                                                                                     | Zoning:<br><b>R-C1</b>                                      | Pomarks                                                                |                                  |                                                                  |  |  |
| Pub Rmks:<br>Inclusions:<br>Property Listed By:        | Remarks<br>Stunning 6-Bedroom Home in Monterey ParkWelcome to this exceptional property in the heart of Monterey Park, perfectly situated just off the main boulevard.<br>This expansive home boasts 6 bedrooms and 3.5 bathrooms, including 4 bedrooms above grade with 2 full bathrooms and a convenient half bath on the main floor.<br>The standout feature is the LEGAL basement suite with a theatre room, complete with its own separate entrance, ideal for generating rental income or<br>accommodating extended family. NEW vinyl windows The property offers a HEATED triple car garage at the back and a double car garage at the front EPOXY floor,<br>ensuring ample parking and storage. Recent renovations have refreshed the space with beautiful hardwood flooring throughout. For added convenience, there are<br>separate laundry facilities on both the main floor and in the basement. An added bonus is an ELECTRIC CHAIR LIFT Outside, you'll find POT LIGHTS in the soffit<br>giving you plenty of evening light and a meticulously landscaped front lawn with a charming deck, while the back features a full sunroom leading into the garage.<br>Located near schools, shopping centers, and walkways, with easy access to major roadways like 16th Ave, Stoney Trail, and 68th Street, this home combines<br>practicality with a prime location. Don't miss the opportunity to own this versatile and beautifully updated home in a sought-after neighborhood. Contact us today<br>to schedule a viewing and make this dream home yours!<br>N/A<br>TREC The Real Estate Company |                                                             |                                                                        |                                  |                                                                  |  |  |