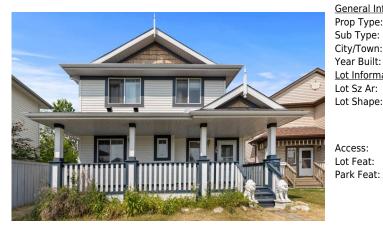

## 39 SOMERSIDE Common, Calgary T2Y 3M9

| MLS®#:  | A2153513 | Area:   | Somerset | Listing<br>Date: | 07/29/24       | List Price: <b>\$610,000</b> |
|---------|----------|---------|----------|------------------|----------------|------------------------------|
| Status: | Active   | County: | Calgary  | Change:          | -\$15k, 10-Sep | Association: Fort McMurray   |

| General Information |                                                                                             |                   |           | DOM           |           |
|---------------------|---------------------------------------------------------------------------------------------|-------------------|-----------|---------------|-----------|
| Prop Type:          | Residential                                                                                 |                   |           | 51            |           |
| Sub Type:           | Detached                                                                                    |                   |           | <u>Layout</u> |           |
| City/Town:          | Calgary                                                                                     | Finished Floor Ar | <u>ea</u> | Beds:         | 4 (3 1 )  |
| Year Built:         | 1999                                                                                        | Abv Sqft:         | 1,448     | Baths:        | 3.5 (3 1) |
| Lot Information     |                                                                                             | Low Sqft:         |           | Style:        | 2 Storey  |
| Lot Sz Ar:          | 3,853 sqft                                                                                  | Ttl Sqft:         | 1,448     |               |           |
| Lot Shape:          |                                                                                             |                   |           | Parking       |           |
|                     |                                                                                             |                   |           | Ttl Park:     | 2         |
|                     |                                                                                             |                   |           | Garage Sz:    | 2         |
| Access:             |                                                                                             |                   |           | 5             |           |
| Lot Feat:           | Back Lane,Back Yard,City Lot,Front Yard,Lawn,Irregular Lot,Landscaped,Level,Street Lighting |                   |           |               |           |